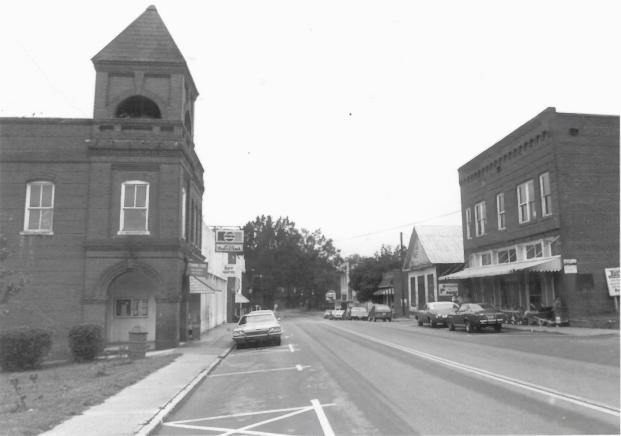

Ridgenay multiple Resource area

Historic Resources of Ridgeway NOV 2 5 1980 Nancy Fox, October 1979 Central Midlands Regional Planning Council Columbia, South Carolina Jurfield CO. Ridgeway Historic District Streetscape, Palmer Street, view looking to northwest, #44 of 45