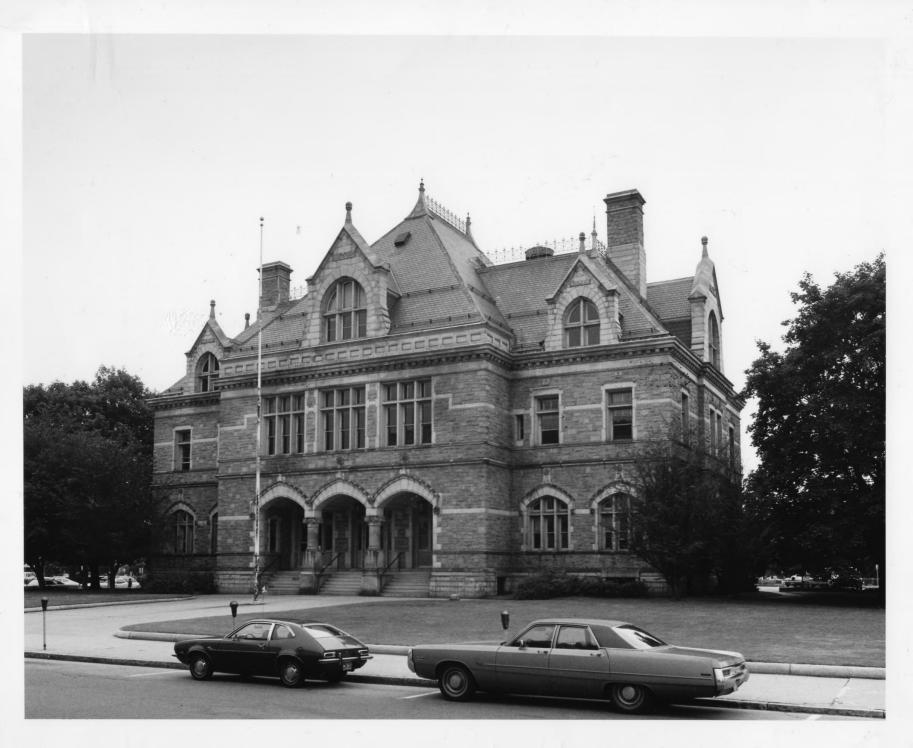

NPS Number 8/13/73

Title: Old Past affice

(4.5. Government Bldg. & Past Office)

Loc. merrimach Co. Sie New Hompslin

faceing south - west

(Concord)

N. Hata St. between Capital & Park St.

bill finney, photography p. o. box 462 - concord, n. h.

Form 10-301 UNITED STATES DEPARTMENT OF THE INTERIOR STATE (Dec. 1968) NATIONAL PARK SERVICE New Hampshire NATIONAL REGISTER OF HISTORIC PLACES COUNTY Merrimack PROPERTY MAP FORM FOR NPS USE ONLY (Type all entries - attach to or enclose with map) ENTRY NUMBER. S AUG 1 3 1973 I. NAME Z 0 Old Post Office COMMON: AND/OR HISTORIC: Government Building and Post Office 2. LOCATION STREET AND NUMBER: U North State Street, between Park and Capitol Streets 2 Concord STATE: COUNTY: CODE S New Hampshire 33 Merrimack MAP REFERENCE SOURCE: USGS 7.5', Concord. N.H. 1:24000 SCALE: ш DATE: 1967 ш REQUIREMENTS TO BE INCLUDED ON ALL MAPS