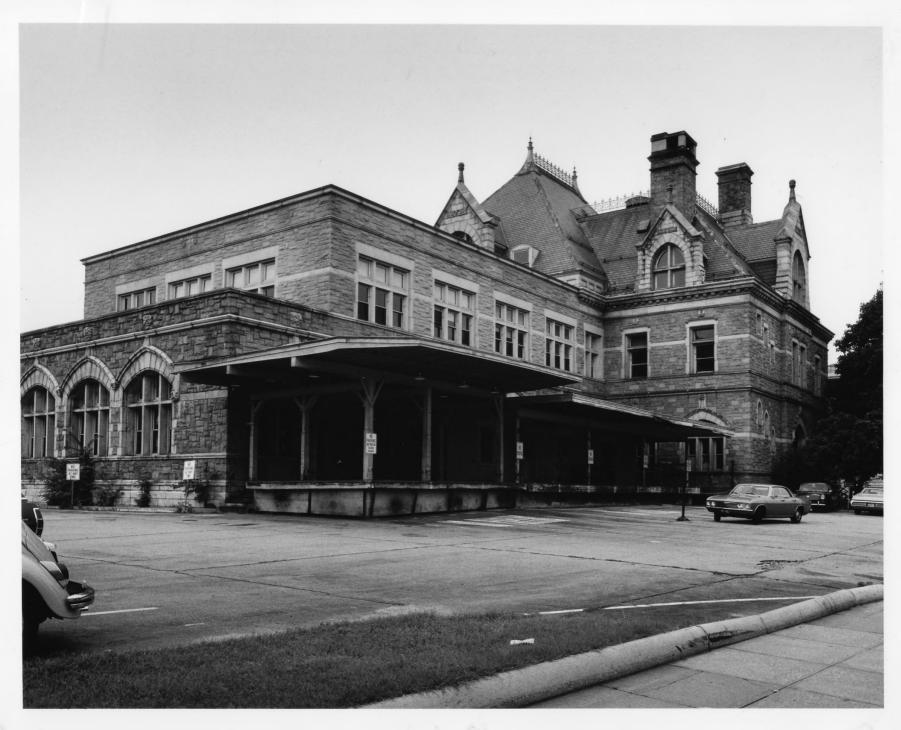

NPS Number 8/13/73

Title: Old Past affice

(4.5. Government Bldg. & Past Office)

Loc. merrimach Co. Sie New Hompslin

faceing south - west

(Concord)

N. Hata St. between Capital & Park St.

bill finney, photography p. o. box 462 - concord, n. h.

Form 10-301 UNITED STATES DEPARTMENT OF THE INTERIOR STATE (Dec. 1968) NATIONAL PARK SERVICE New Hampshire NATIONAL REGISTER OF HISTORIC PLACES COUNTY Merrimack PROPERTY MAP FORM FOR NPS USE ONLY (Type all entries - attach to or enclose with map) ENTRY NUMBER. S AUG 1 3 1973 I. NAME Z 0 Old Post Office COMMON: AND/OR HISTORIC: Government Building and Post Office 2. LOCATION STREET AND NUMBER: U North State Street, between Park and Capitol Streets 2 Concord STATE: COUNTY: CODE S New Hampshire 33 Merrimack MAP REFERENCE SOURCE: USGS 7.5', Concord. N.H. 1:24000 SCALE: ш DATE: 1967 ш REQUIREMENTS TO BE INCLUDED ON ALL MAPS