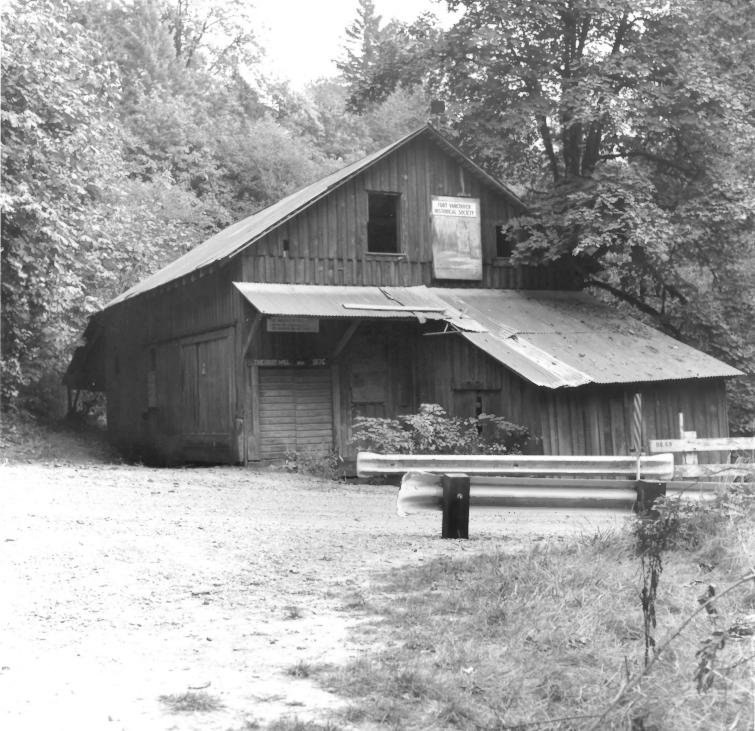

### PROPERTY PHOTOGRAPH FORM

| .Y    |
|-------|
| DATE  |
| 1096  |
| 107 0 |
|       |

U.S. GOVERNMENT PRINTING OFFICE: 876-167

|           | (m) 11 - string - strok to an amalana m | ENTR           | NUMBER                                | DATE         |            |  |
|-----------|-----------------------------------------|----------------|---------------------------------------|--------------|------------|--|
| 2         |                                         |                |                                       | MAR 2 4 1070 |            |  |
| Z         | I. NAME                                 |                |                                       |              | 100000     |  |
| 0         | Cedar Creek Grist Mill                  |                |                                       | 201          |            |  |
| -         | AND/OR HISTORIC:                        |                |                                       |              | 0          |  |
| -         | 2. LOCATION                             |                |                                       | <u> </u>     | $\swarrow$ |  |
| U         | STREET AND NUMBER:                      |                | 103                                   | RECEIVED     | FI         |  |
| $\supset$ | CITY OR TOWN:                           |                | 7 /                                   | KLIGH        | A F        |  |
| $\alpha$  | Nine miles east of Woo                  | dland          | · · · · · · · · · · · · · · · · · · · | DECA 197     | 14 7 -8    |  |
| $\vdash$  | STATE:                                  | CODE COUNTY:   |                                       | DECT         | CODE       |  |
| S         | Washington                              | 53 (           | Clark                                 | NATIONAL     | 011        |  |
| z         | 3. PHOTO REFERENCE                      |                |                                       | REGISTE      | <u> </u>   |  |
| -         | рното скеріт: David M. Hansen           |                | ` \                                   | 1            |            |  |
|           | DATE OF PHOTO: 1974                     |                |                                       |              |            |  |
| ш         | NEGATIVE FILED AT:                      |                |                                       |              |            |  |
| ш         | Washington State Parks                  | and Recreation | <u>on Commiss</u>                     | ion          |            |  |
| S         | 4. IDENTIFICATION                       |                |                                       |              |            |  |
|           | DESCRIBE VIEW, DIRECTION, ETC.          |                |                                       |              |            |  |
|           | View of west facade.                    |                |                                       |              |            |  |
|           |                                         |                |                                       |              |            |  |
|           | #303                                    |                |                                       |              |            |  |