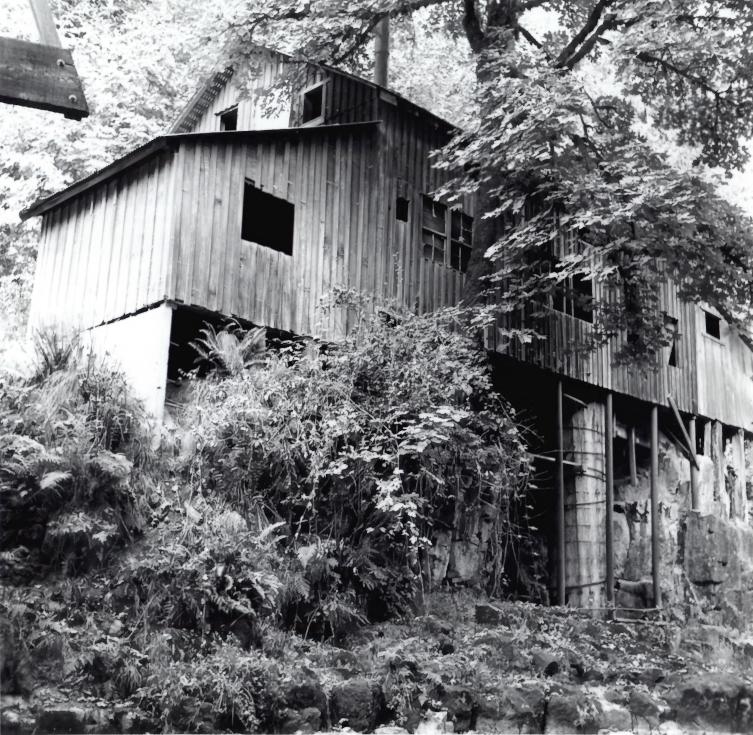

| (Type all entries - attach to or enclose with photograph)                         |                         |                |               | -AR 2 6 1915 |  |  |  |
|-----------------------------------------------------------------------------------|-------------------------|----------------|---------------|--------------|--|--|--|
| I, NAME                                                                           |                         |                | ATTLL A       |              |  |  |  |
| COMMON:                                                                           | Cedar Creek Grist Mill  |                |               | (A)          |  |  |  |
| AND/OR HISTORIC:                                                                  |                         |                | X             | 1.1          |  |  |  |
| 2. LOCATION                                                                       |                         |                | RECEIVE       |              |  |  |  |
| STREET AND NUMB                                                                   | ER:                     |                | DECA DECA     | 1974         |  |  |  |
| CITY OR TOWN:                                                                     | Nine miles east of Wood | lland          | 101           | TRUTHL       |  |  |  |
| STATE:                                                                            | Washington              | CODE COUNTY:   | Clark REGI    | STER CODE    |  |  |  |
| . PHOTO REFERENCE                                                                 |                         |                | T.V.          |              |  |  |  |
| PHOTO CREDIT:                                                                     | David M. Hansen         |                | 1             |              |  |  |  |
| DATE OF PHOTO:                                                                    | 1974                    |                |               |              |  |  |  |
| NEGATIVE FILED AT:                                                                |                         |                |               |              |  |  |  |
|                                                                                   | Washington State Parks  | and Recreation | on Commission |              |  |  |  |
| 4. IDENTIFICATION                                                                 | -                       |                | -             |              |  |  |  |
| DESCRIBE VIEW,                                                                    | DIRECTION, ETC.         |                |               |              |  |  |  |
| View of south side of mill showing large vertical turbine shaft below main floor. |                         |                |               |              |  |  |  |
| # 100                                                                             | 3                       |                |               |              |  |  |  |