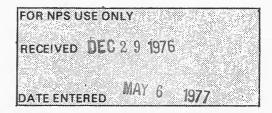

4

**IDENTIFICATION** no negative number - request by county and subject.

DESCRIBE VIEW, DIRECTION, ETC. IF DISTRICT, GIVE BUILDING NAME & STREET

PHOTO NO.

View of Lyle Mine in center of photograph. Summer residence built around the mine shaft. Talus dump is evident on south side of shaft. Photograph taken facing northwest.