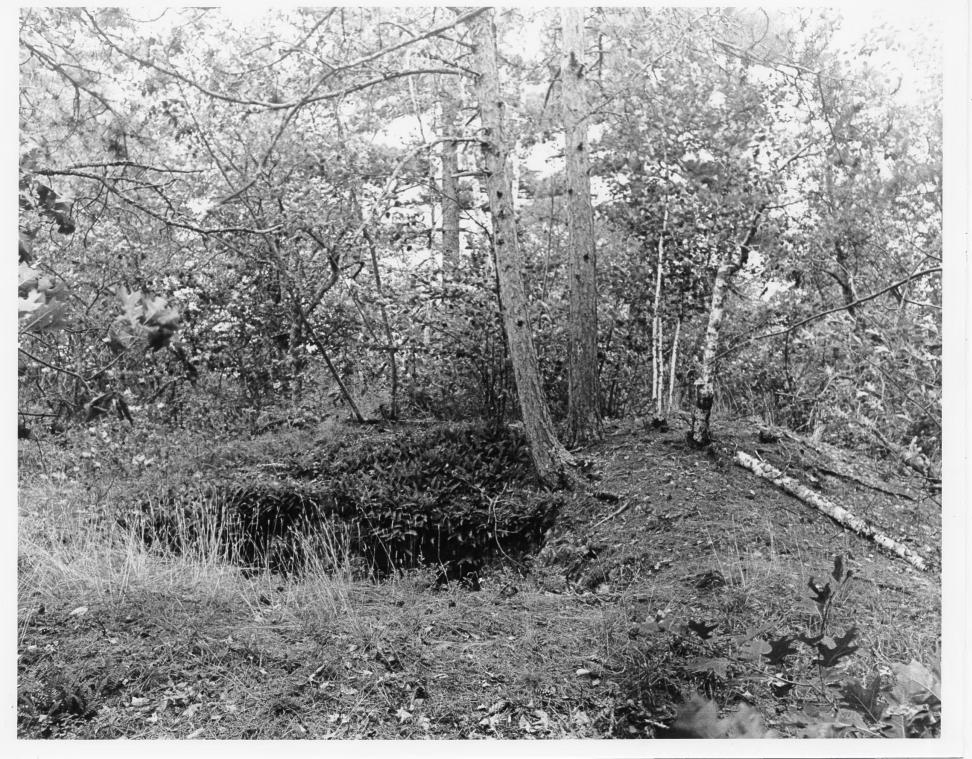

## IDENTIFICATION

DESCRIBE VIEW, DIRECTION, ETC. IF DISTRICT, GIVE BUILDING NAME & STREET

РНОТО NO. 01637-19

Big American Mine shaft opening and talus slope to the right (west). Photograph taken facing south.