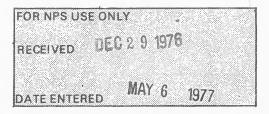

### NATIONAL REGISTER OF HISTORIC PLACES PROPERTY PHOTOGRAPH FORM

|                | SEE               | INSTRUCTIONS IN HOW TO COMPLET<br>TYPE ALL ENTRIES ENCL |                                          |                                                     |  |
|----------------|-------------------|---------------------------------------------------------|------------------------------------------|-----------------------------------------------------|--|
| 1              | NAME              | Old Soldier Mine                                        |                                          |                                                     |  |
|                | HISTORIC          | Gold Mine Historic District                             |                                          |                                                     |  |
|                | AND/OR COMMON     | · · · · ·                                               | :                                        |                                                     |  |
| 2              | LOCATION          |                                                         | n an | an har stand an |  |
| March New York | CITY, TOWN        | XVICINITY OF                                            | COUNTY                                   | STATE                                               |  |
| ACCESS OF MALE |                   | Island View                                             | Koochiching                              | Minnesota                                           |  |
| 3              | <b>PHOTO REI</b>  | FERENCE                                                 |                                          |                                                     |  |
|                | PHOTO CREDIT      | Liza Nagle                                              | DATE OF PHOTO Aug                        | ust 1976                                            |  |
|                | NEGATIVE FILED AT | Minnesota Historical Society,                           | 690 Cedar Street, St.                    | Paul, Minn. 55101                                   |  |

**IDENTIFICATION** 

DESCRIBE VIEW, DIRECTION, ETC. IF DISTRICT, GIVE BUILDING NAME & STREET Old Soldier Mine with cement cap and talus slope to the rear (south side).

Photograph taken facing south.

Form No. 10-301a (Rev. 10-74)