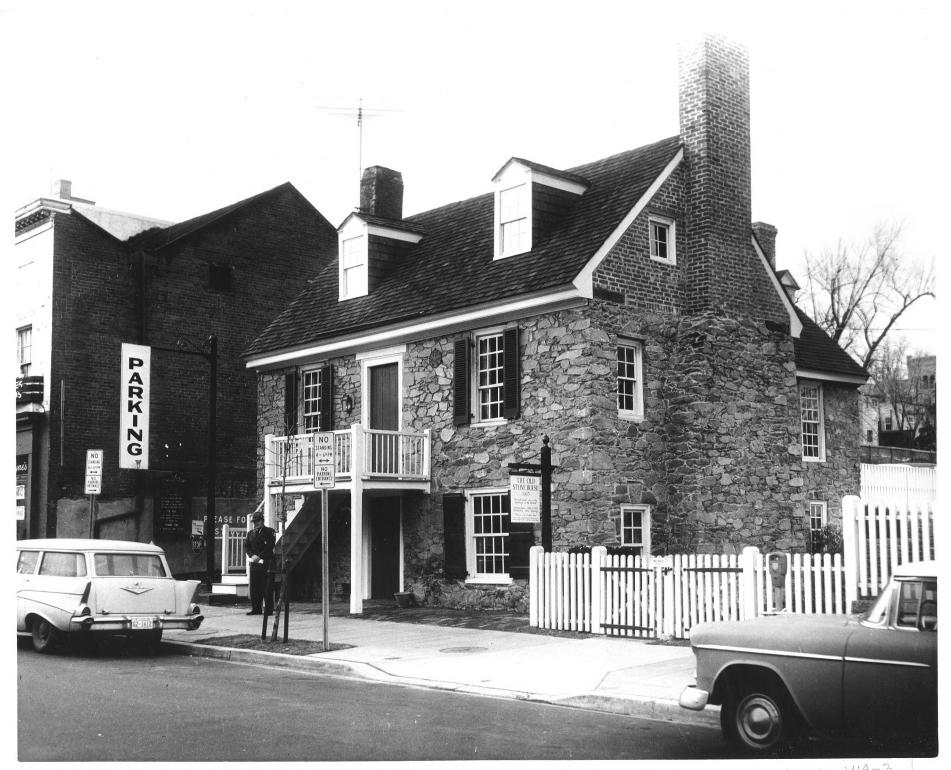

## UNITED STATES DEPARTMENT OF THE INTERIOR NATIONAL PARK SERVICE NATIONAL REGISTER OF HISTORIC PLACES PROPERTY PHOTOGRAPH FORM

(Type all entries - attach to or enclose with photograph)

| 1. NAME                                                    |                                                                                                                                                                                                                                                                                                                                                                                                                                                                                                                                                                                                                                                                                                     | nite of association and a                                         |
|------------------------------------------------------------|-----------------------------------------------------------------------------------------------------------------------------------------------------------------------------------------------------------------------------------------------------------------------------------------------------------------------------------------------------------------------------------------------------------------------------------------------------------------------------------------------------------------------------------------------------------------------------------------------------------------------------------------------------------------------------------------------------|-------------------------------------------------------------------|
| соммон                                                     | AND/OR HISTORIC                                                                                                                                                                                                                                                                                                                                                                                                                                                                                                                                                                                                                                                                                     | NUMERIC CODE (Assigned by NPS)                                    |
| Old Stone House                                            |                                                                                                                                                                                                                                                                                                                                                                                                                                                                                                                                                                                                                                                                                                     | NOV 3 0 1973                                                      |
| 2. LOCATION                                                | and the second se | Section and the second                                            |
| STATE<br>District of Columbia                              | District of Columbia                                                                                                                                                                                                                                                                                                                                                                                                                                                                                                                                                                                                                                                                                | TOWN<br>Washington                                                |
| 3051 M Street, N.W                                         |                                                                                                                                                                                                                                                                                                                                                                                                                                                                                                                                                                                                                                                                                                     |                                                                   |
| 3. PHOTO REFERENCE                                         |                                                                                                                                                                                                                                                                                                                                                                                                                                                                                                                                                                                                                                                                                                     | We need to be the for the particular                              |
| PHOTO CREDIT                                               | DATE                                                                                                                                                                                                                                                                                                                                                                                                                                                                                                                                                                                                                                                                                                | NEGATIVE FILED AT                                                 |
| National Park Service                                      | January 1960                                                                                                                                                                                                                                                                                                                                                                                                                                                                                                                                                                                                                                                                                        | National Capital Parks<br>1100 Ohio Drive, S.W.                   |
| 4. IDENTIFICATION                                          |                                                                                                                                                                                                                                                                                                                                                                                                                                                                                                                                                                                                                                                                                                     |                                                                   |
| DESCRIBE VIEW, DIRECTION, ETC.<br>South front and east sid | e of the <b>0</b> 1d <b>S</b> tone House fro                                                                                                                                                                                                                                                                                                                                                                                                                                                                                                                                                                                                                                                        | m the southeast of RECEIVED<br>SEP 7 1973<br>NATIONAL<br>REGISTER |