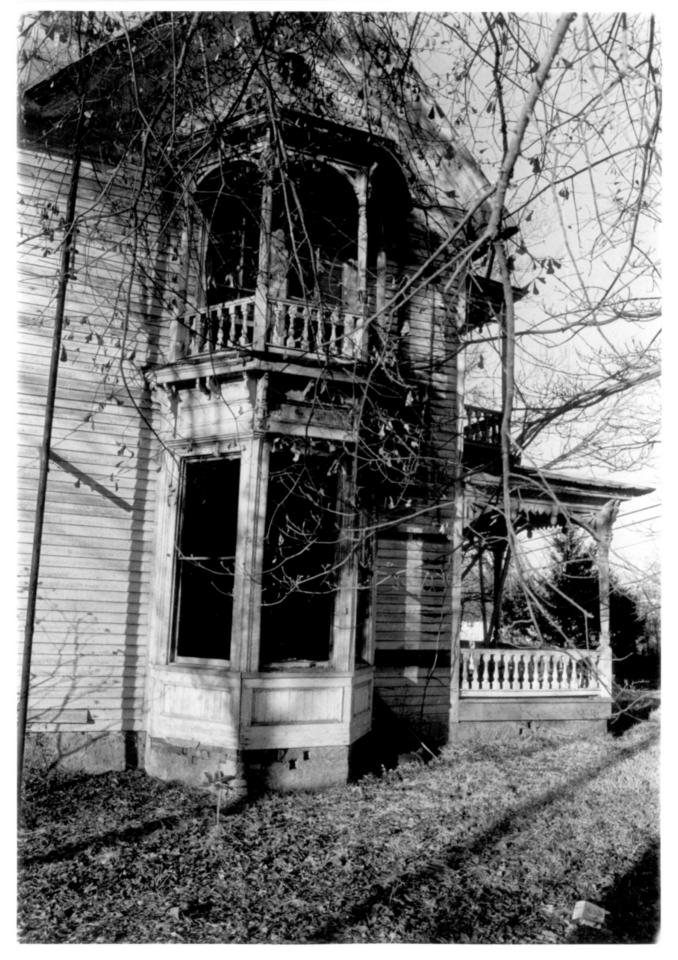

Exterior Elevation Jackson-Browne House 107 South Wells Street Side Elevation. view to north Kosciusko, Attala County, Mississippi Mississippi Department of Archives & History E. Pauline Morgan January 1985 Photo 2 of 3