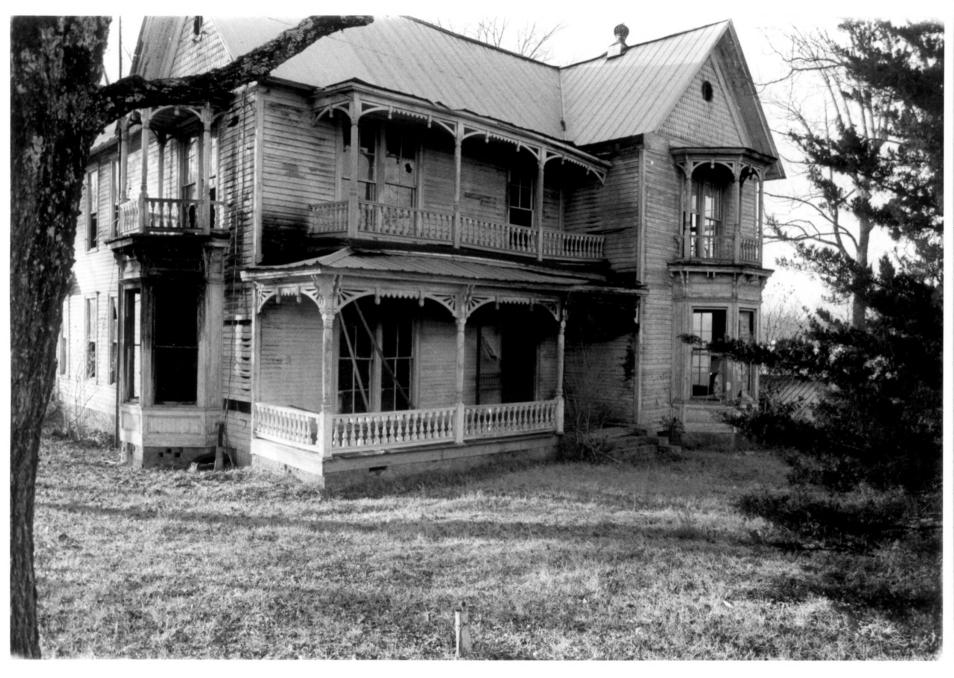

Exterior Elevation Jackson-Browne House 107 South Wells Street Front & Side Elevation, view to northwest Kosciusko, Attala County, Mississippi Mississippi Department of Archives & History E. Pauline Morgan January 1985 Photo I of 3