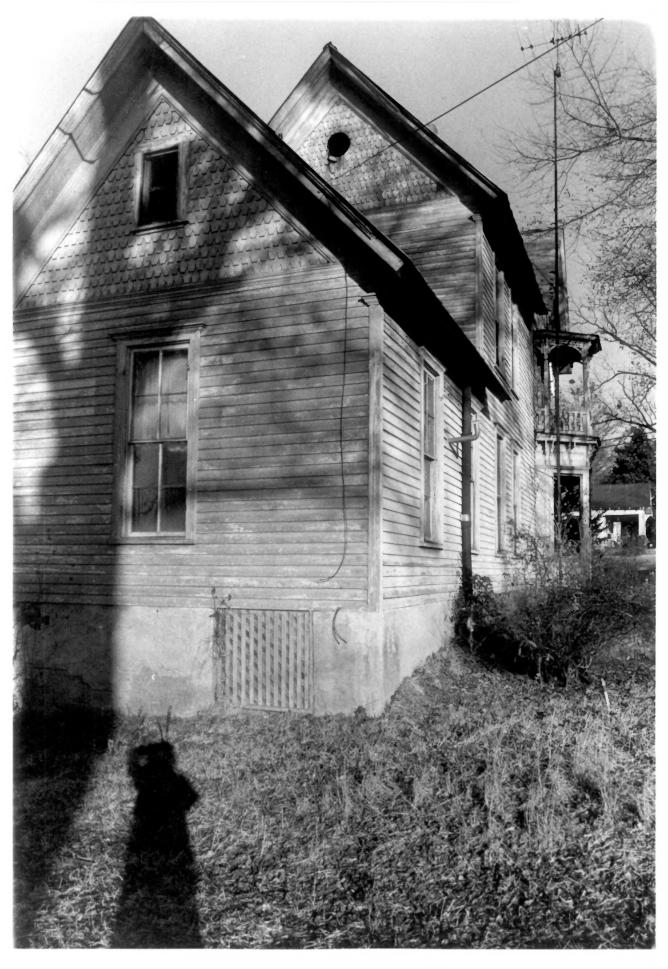

Exterior Elevation Jackson-Browne House 107 South Wells Street Back Elevation. view to east Kosciusko, Attala County, Mississippi Mississippi Department of Archives & History E. Pauline Morgan January 1985 Photo 3 Of 3