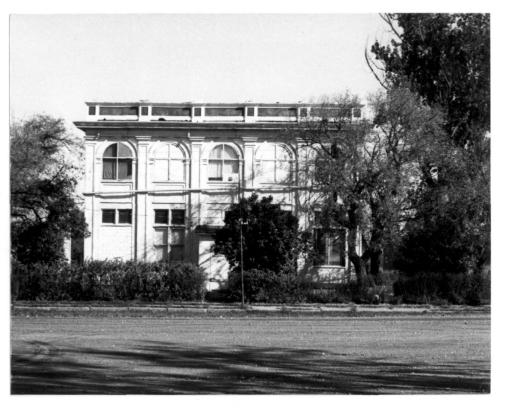

View of the west elevation, camera to the east

State Bank of Antler Antler, North Dakota Photographer: Fredric L. Quivik Date: September 28, 1987 Negative at RTI, Box 4113, Butte,MI

View of the north elevation, Camera to the south