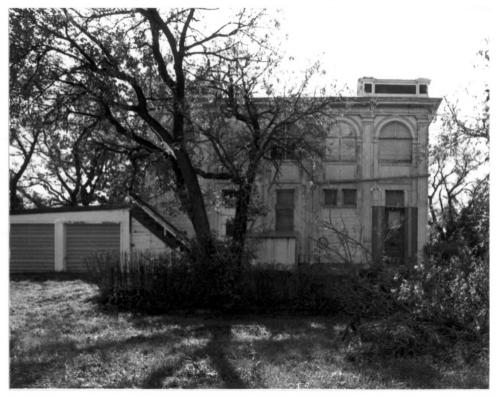

State Bank of Antler Antler, North Dakota Photographer: Fredric L. Quivik Date: September 28, 1987 Negative at RTI, Box 4113, Butte, MT View of east elvation, camera to west

State Bank of Antler Antler, North Dakota Photographer: Fredric L. Quivik Date: September 28, 1987 Negative at RTI, Box 4113, Butte,MT