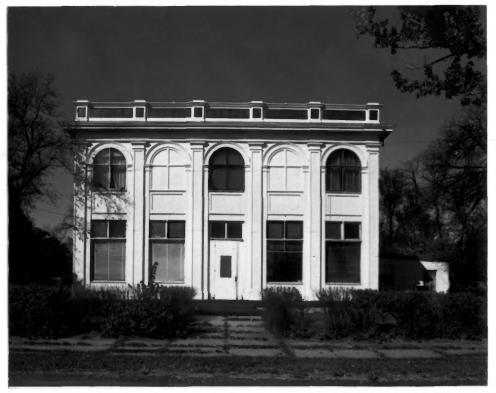

State Bank of Antler Antler, North Dakota Photographer: Fredric L. Quivik Date: September 28, 1987 Negative at RTI, Box 4113, Butte, MT View of south elevation, camera to north

State Bank of Antler Antler, North Dakota Photographer: Fredric L. Quivik Date: September 28, 1987 Negative at RTI, Box 4113, Butte, MT