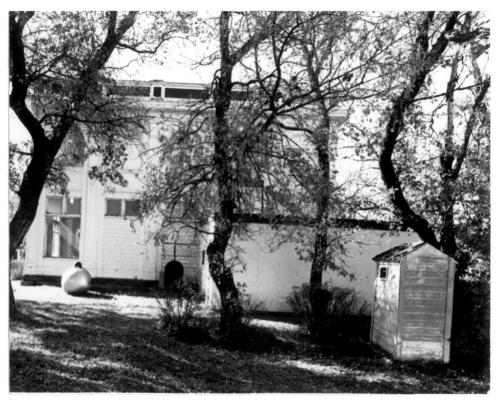

View of the west elevation, camera to the east

State Bank of Antler Antler, North Dakota Photographer: Fredric L. Quivik Date: September 28, 1987 Negative at RTI, Box 4113, Butte,MI

View of the north elevation, Camera to the south