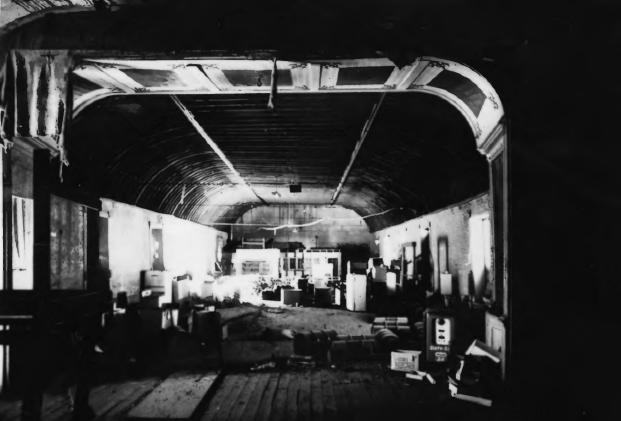

No. 10-301a UNITED STATES DEPARTMENT OF THE INTERIOR NATIONAL PARK SERVICE New Mexico COUNTY NATIONAL REGISTER OF HISTÓRIC PLACES Socorro PROPERTY PHOTOGRAPH FORM FOR NPS USE ONLY DATE (Type all entries - attach to or enclose with photograph) The Garcia Opera House AND/OR HISTORIC: 2. LOCATION STREET AND NUMBER! Southwest corner of Terry Avenue and California Street; northeast corner of the Plaza. CITY OR TOWN! Socorro. COUNTY: STATE. CODE Socorro New Mexico 3. PHOTO REFERENCE PHOTO CREDIT: George Pearl DATE OF PHOTO: March. 1973 NEGATIVE FILED AT: New Mexico State Planning Office, 200 West DeVargas Sto. Santa Fe. New Mexico 4. IDENTIFICATION DESCRIBE VIEW, DIRECTION, ETC. Interior view, from stage, looking through Proscenium arch to main audience area with unique truss system above.w. the fover ROPERTY OF THE NATIONAL