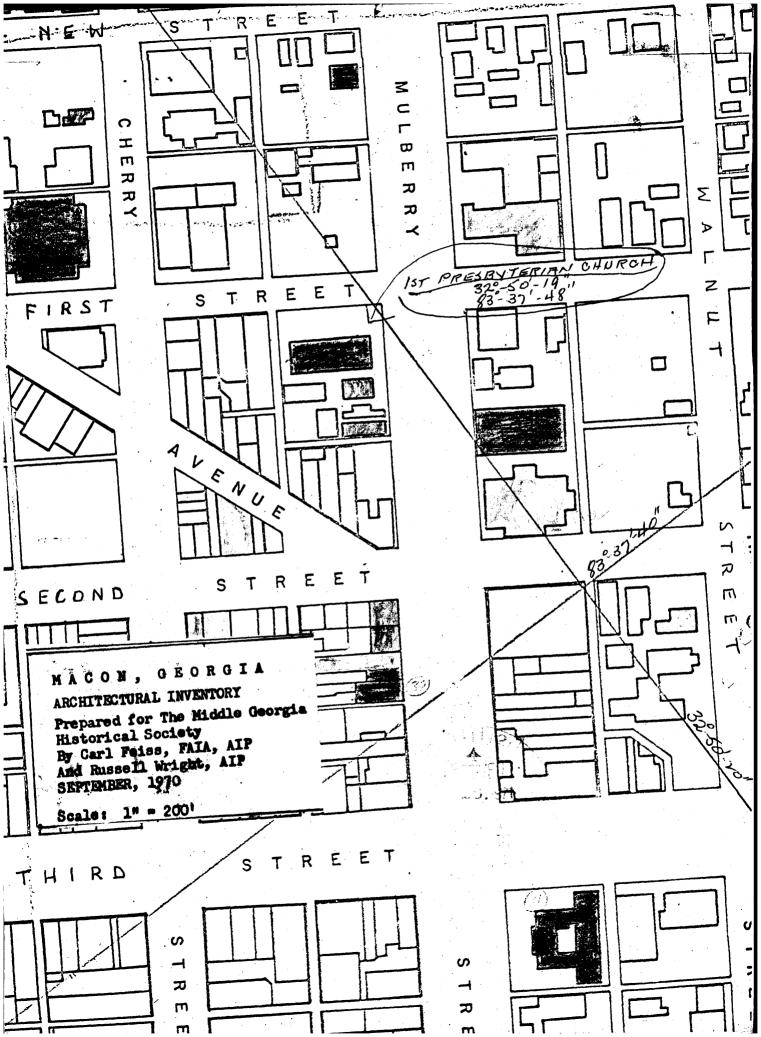

S Z œ Z ш

ш S Form 10-300 (July 1969)

UNITED STATES DEPARTMENT OF THE INTERIOR NATIONAL PARK SERVICE

#### NATIONAL REGISTER OF HISTORIC PLACES INVENTORY - NOMINATION FORM

|     | 6th Congressional | Distri |
|-----|-------------------|--------|
| η.  | John J. Flynt, Jr | •      |
| 1 ( | STATE:            |        |
| \   | Georgia           |        |
| 9/  | COUNTY:           |        |
| ١   | Bibb              |        |
|     | FOR NPS USE ONL   | Y      |
|     | ENTRY NUMBER      | DATE   |
|     | 1 4 SEP 1972      |        |
|     |                   |        |