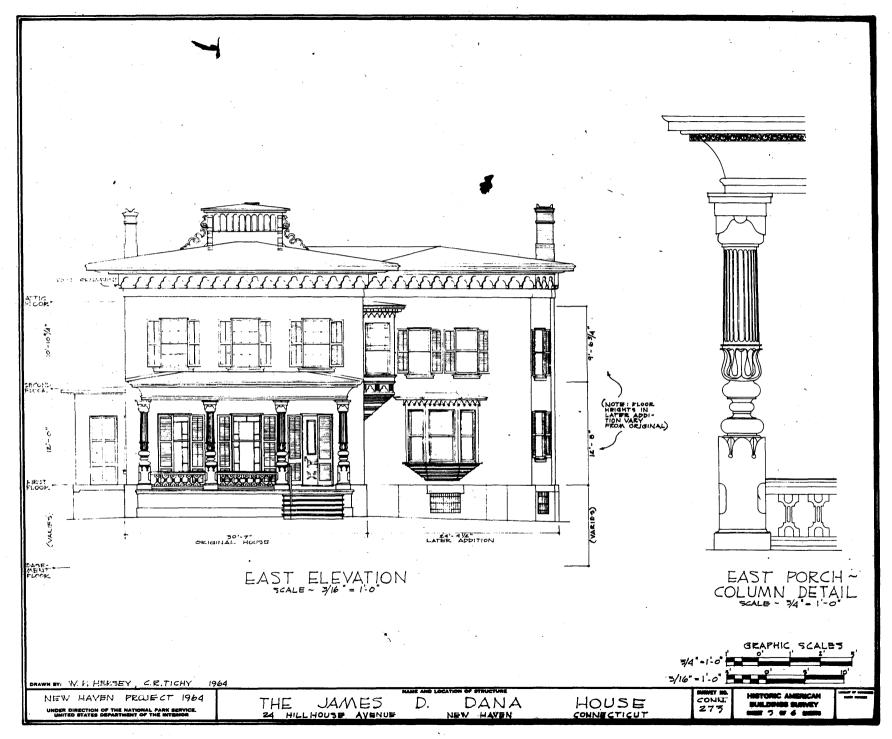

Dana married Henrietta Silliman, his mentor's daughter, and in 1849 they commissioned Henry Austin to build this elegant town house for them at 24 Hillhouse Avenue, near the Yale University campus. Dana, the son-inlaw of another great scientist and Yale professor, Benjamin Silliman, was also the father of another scientist and Yale professor, Edward Salisbury Dana, and for over one hundred years Hillhouse Avenue was the address of both Sillimans and Danas. Since 1962 this Italiante villa style house has been owned and maintained by Yale University and it presently houses the offices of the Statistics Department.