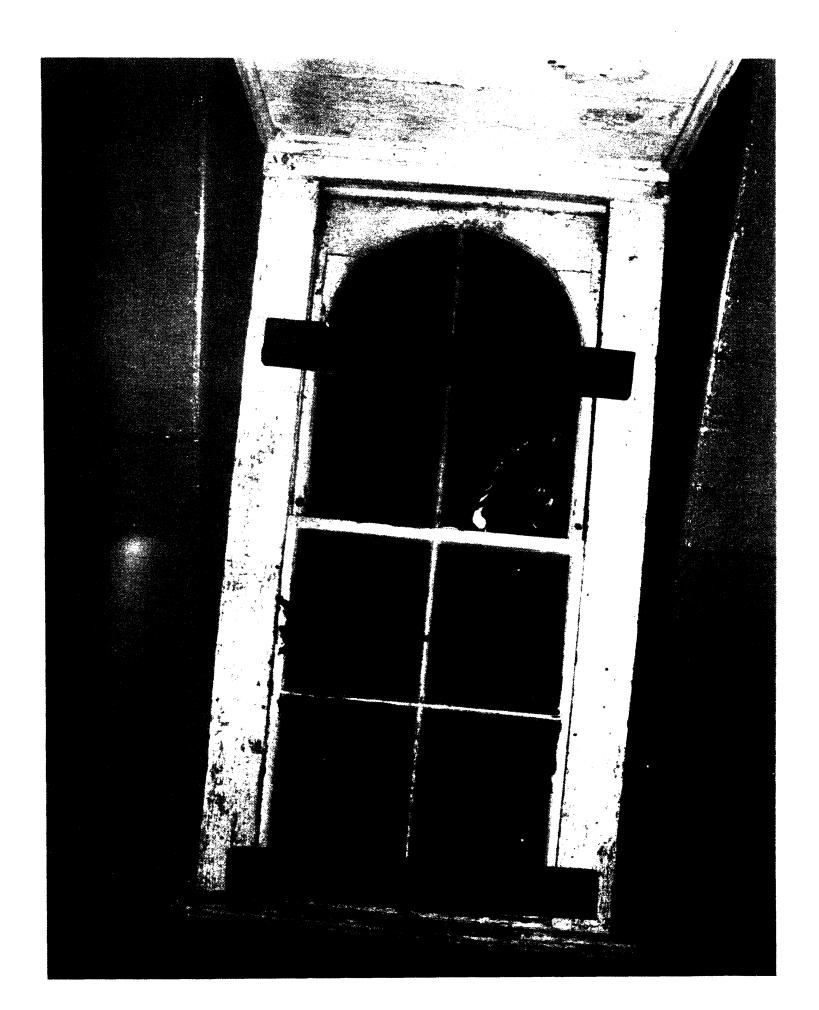

A double-leafed entrance door is located on the west facade. Above the replacement sheet metal doors, a glass transom is flanked by cast-iron consoles which support a molded, flat doorhood with a recessed panel and an axial, round-arched detail. Below the consoles, flanking pilasters rest on plain plinths. Centered on each of the remaining seven sides of the first story is a cast-iron window surround. The shallow pitched

peak of its projecting lintel contains a recessed panel, while the lesser projection of the plain jambs ends below projecting sills in a pointed detail. All window openings on the first story are flat-topped. Those on the four principal sides contain six-over-six wood sash, while all others contain four-over-four sash. Each corner of the first story is finished with a cast-iron pilaster with recessed panelling and a molded cap. The pilasters visually support a full entablature which encircles the lighthouse. The entablature consists of a stepped and molded architrave, bracketed frieze, and molded cornice. The brackets, ornamented with rosettes on their projecting faces, continue the recessed panel motif utilized in pilasters and door hood.