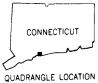

Southwest Ledge Lighthouse (Light List #957), established on January 1, 1877, marks a hazardous underwater rock formation on the east side of the main channel into New Haven Harbor. Presently painted white, the eight-sided lighthouse is a one story cast-iron dwelling richly detailed in the Second Empire style with a lantern capping its two-story mansard roof. The foundation, a cast-iron cylinder, is surrounded by riprap, which extends as a breakwater toward the northeast. The breakwater was constructed after the lighthouse was established. The only other structure on the site is a concrete footing for a crane, once used as a landing aid.

A projecting square cast-iron platform rests atop the cylinder, providing a gallery around the base of the superstructure. A system of immense cast-iron brackets supports the outer edges of the gallery. At the corners the brackets join, strengthening the transition from foundation to gallery. Edging the gallery are remnants of the original, flat cast-iron, double railing, supported by cylindrical iron stanchions with spherical finials and slender cylindrical intermediate vertical braces.

The focal plane of the lighting apparatus is sixty-eight feet, eight inches above high water. At present the lighting equipment within the lantern is automated and electric, housed in a circular-plan lens with diagonal astragals mounted on a pedestal. The fog signal, manufactured by the Pennwalt Corporation, occupies the southwest corner of the first story gallery. **United States Department of the Interior** National Park Service