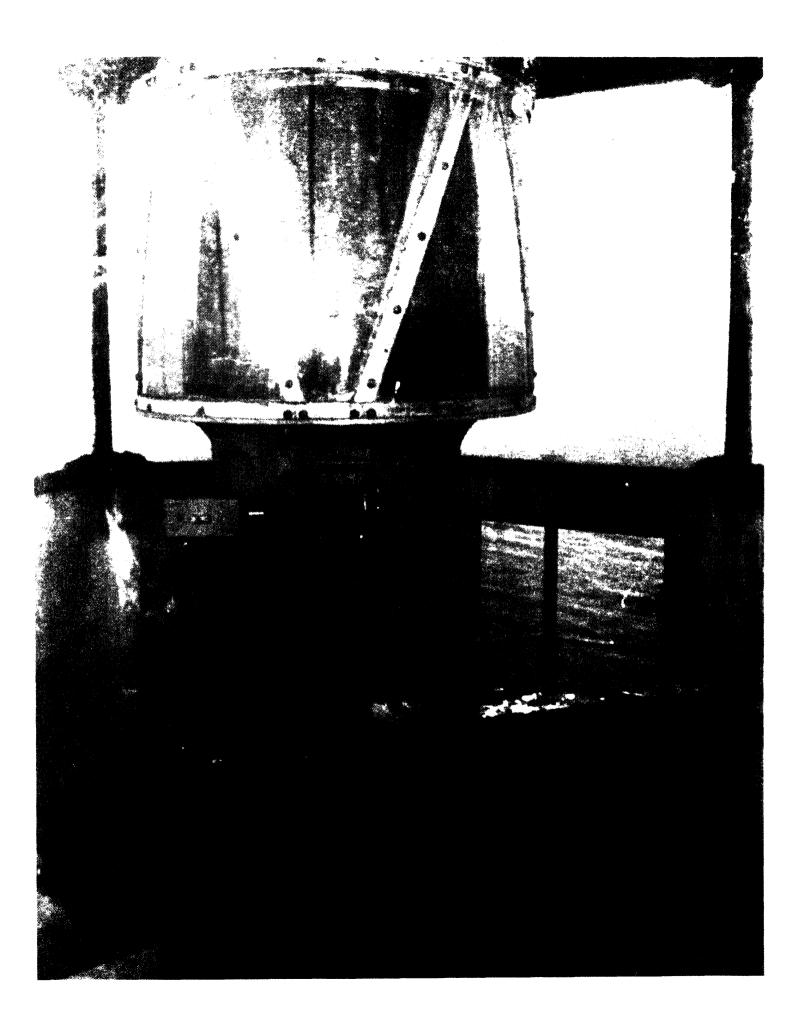

The sides of the octagonal lantern are divided in half horizontally. Each of the upper sections contains a pane of glass measuring 39 inches by 34 inches, while each of the lower sections contains a cast-iron panel. At the bottom of each glass pane on the interior is a metal strip containing the original condensation channels. Four of the lantern panels contain round ventilators. The northeast panel is pierced by a set of doors which lead to the lantern gallery. The outer door is metal, while the inner door is wood, matching the beaded board paneling of the lantern interior. The high domed ceiling of the lantern is formed of thick sheet metal. The center hole to the ventilator is covered over. Over each glass pane is a pair of attachments, most likely intended for shutters or curtain rods. The floor of the lantern is composed of four quadrants of cast-iron. One of the quadrants UNITED STATES DEPARTMENT OF THE INTERIOR NATIONAL PARK SERVICE

The focal plane of the lighting apparatus is sixty-eight feet, eight inches above high water. At present the lighting equipment within the lantern is automated and electric, housed in a circular-plan lens with diagonal astragals mounted on a pedestal. The fog signal, manufactured by the Pennwalt Corporation, occupies the southwest corner of the first story gallery. **United States Department of the Interior** National Park Service