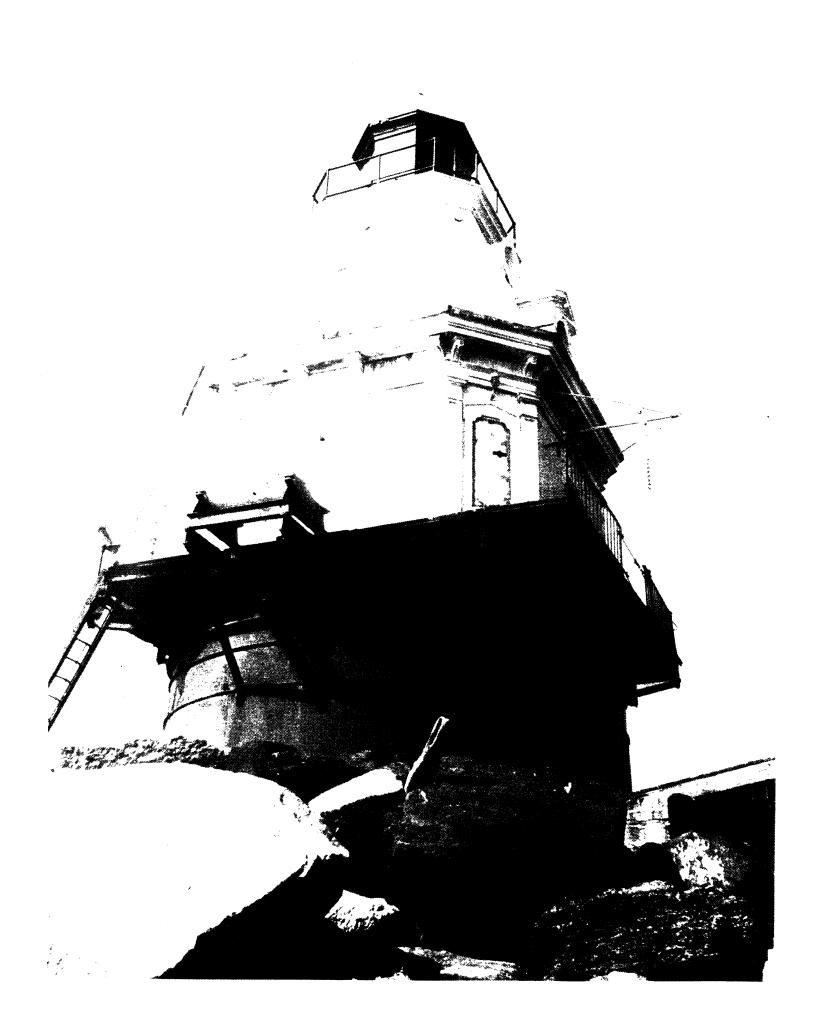

Southwest Ledge Lighthouse (Light List #957), established on January 1, 1877, marks a hazardous underwater rock formation on the east side of the main channel into New Haven Harbor. Presently painted white, the eight-sided lighthouse is a one story cast-iron dwelling richly detailed in the Second Empire style with a lantern capping its two-story mansard roof. The foundation, a cast-iron cylinder, is surrounded by riprap, which extends as a breakwater toward the northeast. The breakwater was constructed after the lighthouse was established. The only other structure on the site is a concrete footing for a crane, once used as a landing aid.

The superstructure is built atop a cylinder made of curved iron plates, bolted together through flanges cast into the periphery of the inner surface of each plate. The cylinder rises from a poured concrete base situated within a protective ring of riprap eleven feet below the water. Its interior is filled with stones and concrete, except for a cavity at the top center which houses a square, brick-walled cellar space and a brick vaulted cistern. By 1911 joints in the foundation had opened, and bands and straps were applied at three levels to mitigate the problem.

A projecting square cast-iron platform rests atop the cylinder, providing a gallery around the base of the superstructure. A system of immense cast-iron brackets supports the outer edges of the gallery. At the corners the brackets join, strengthening the transition from foundation to gallery. Edging the gallery are remnants of the original, flat cast-iron, double railing, supported by cylindrical iron stanchions with spherical finials and slender cylindrical intermediate vertical braces.

In plan, the superstructure is a square with beveled corners. It contains three stories, one at main deck level and two beneath the mansard roof. On the roof rests the octagonal lantern surrounded by a gallery with railing and capped with an ogee octagonal roof.

The cast-iron mansard roof, detailed to resemble standing seam roof construction, features a gabled dormer centered on each of the four main elevations at the second story level and a bullseye window directly above to light the third story. Detailing on the dormer windows includes a round-arched window opening within a surround featuring a keystone, incised detail, rosettes, a peaked, molded cornice, and footscrolls above projecting sills. The bullseye window surrounds on the third or watchroom level consist of a molded upper half with keystone detail, eared corners, and three drops with rosettes below. A compound molding at the top of the mansard undergirds a cast-iron gallery. The gallery is edged with a double railing of flat section on round stanchions. Although its spherical knobs are now missing, the railing appears original.

The sides of the octagonal lantern are divided in half horizontally. Each of the upper sections contains a pane of glass measuring 39 inches by 34 inches, while each of the lower sections contains a cast-iron panel. At the bottom of each glass pane on the interior is a metal strip containing the original condensation channels. Four of the lantern panels contain round ventilators. The northeast panel is pierced by a set of doors which lead to the lantern gallery. The outer door is metal, while the inner door is wood, matching the beaded board paneling of the lantern interior. The high domed ceiling of the lantern is formed of thick sheet metal. The center hole to the ventilator is covered over. Over each glass pane is a pair of attachments, most likely intended for shutters or curtain rods. The floor of the lantern is composed of four quadrants of cast-iron. One of the quadrants UNITED STATES DEPARTMENT OF THE INTERIOR NATIONAL PARK SERVICE