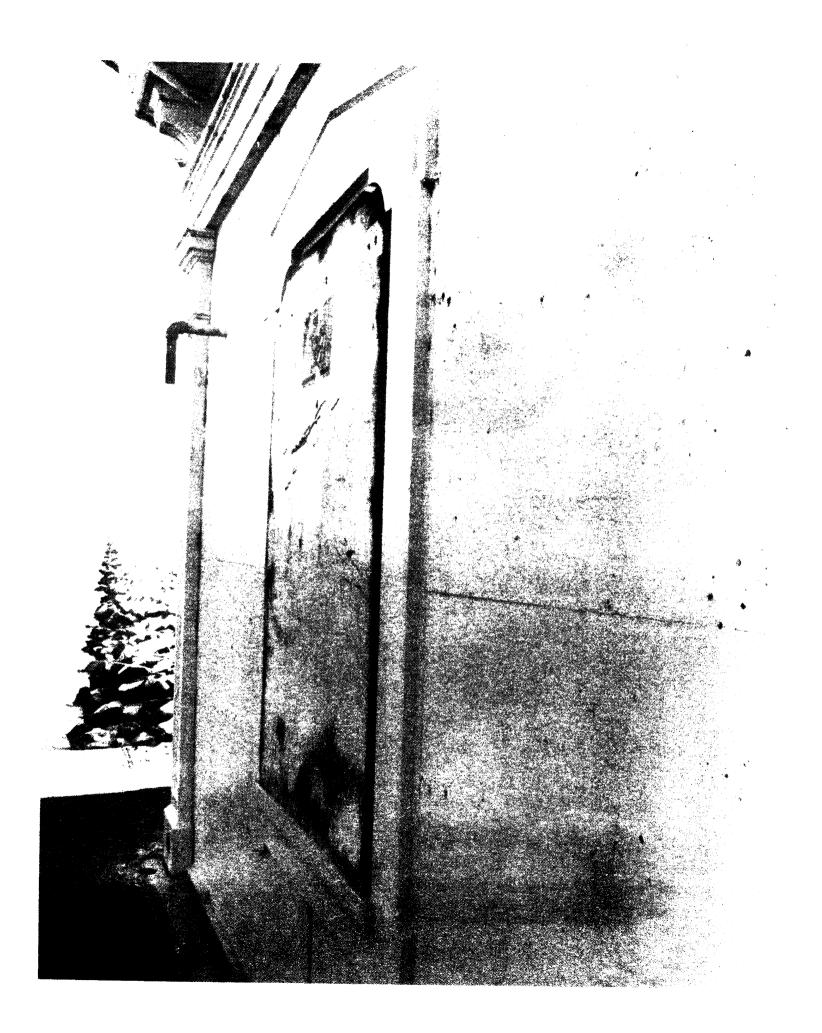

A double-leafed entrance door is located on the west facade. Above the replacement sheet metal doors, a glass transom is flanked by cast-iron consoles which support a molded, flat doorhood with a recessed panel and an axial, round-arched detail. Below the consoles, flanking pilasters rest on plain plinths. Centered on each of the remaining seven sides of the first story is a cast-iron window surround. The shallow pitched

The west-facing entry now has a single-leaf, insulated steel door, and the transom is filled with plywood covered by sheet metal.

All window openings are blocked with plywood; most of the sash remains in place behind the plywood, though the glass has been removed. First-floor openings are fitted with large sheet-metal ventilators.