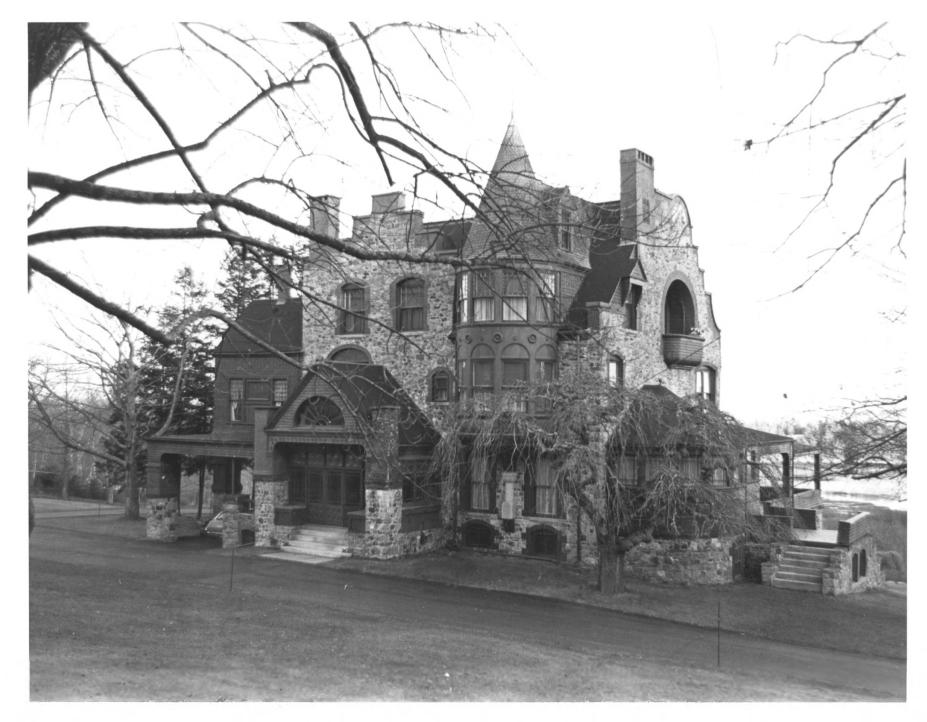

|      |   | JAN 1 1 1974                   |
| 0 1 8                                                   |                                        |      |   | A NATIONA'                     |
| 840                                                     |                                        |      |   | REGIST C                       |
|                                                         | PROPERTY                               | OF   |   | NATIONAL REGISTER              |
|                                                         |                                        |      |   | GPO 932-005                    |

E.G. Shettleworth Nov. 1973

FORM 10-301 A

(6/72)

#



# MOINE: KNOX CONTY CAMDEN " NORUMBEGA!" VIEW FROM SW

## JUN 7 1978 PHOTOGRAPH BY WALTER SMALLING, JR.