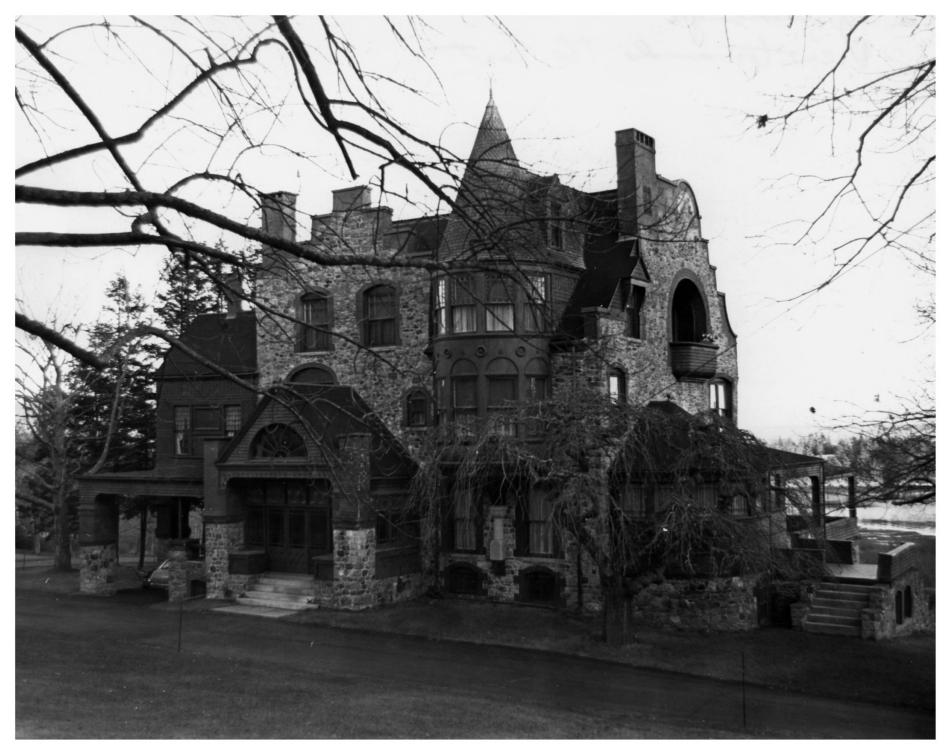

#### PROPERTY PHOTOGRAPH FORM

(Type all entries - attach to or enclose with photograph)

| 1. NAME                                                 |                                        |      |   |                                |
|---------------------------------------------------------|----------------------------------------|------|---|--------------------------------|
| COMMON                                                  | AND/OR HISTORIC                        |      |   | NUMERIC CODE (Assigned by NPS) |
| Norumbega                                               |                                        |      |   | 23/013                         |
| 2. LOCATION                                             |                                        |      |   | 1974                           |
| , Maine                                                 | COUNTY                                 |      |   | TOWN                           |
|                                                         | Knox                                   |      |   | Camden                         |
| STREET AND NUMBER                                       |                                        |      |   |                                |
| High Street                                             |                                        |      | · |                                |
| 3. PHOTO REFERENCE                                      | ······································ |      |   |                                |
| PHOTO CREDIT                                            | DATE                                   | DATE |   | NEGATIVE FILED AT              |
|                                                         |                                        |      |   | Maine Historic Preservatio     |
| E.G. Shettleworth, Jr.                                  | November, 19                           | 973  |   | Commission                     |
| 4. IDENTIFICATION                                       |                                        |      |   | EN 101/12                      |
| describe view, direction, etc.<br>#2 View towards the E | last.                                  |      |   | RECEIVED of                    |
|                                                         |                                        |      |   | JAN 1 1 1974                   |
| 0 1 8                                                   |                                        |      |   | A NATIONA'                     |
| 840                                                     |                                        |      |   | REGIST C                       |
|                                                         | PROPERTY                               | OF   |   | NATIONAL REGISTER              |
|                                                         |                                        |      |   | GPO 932-005                    |