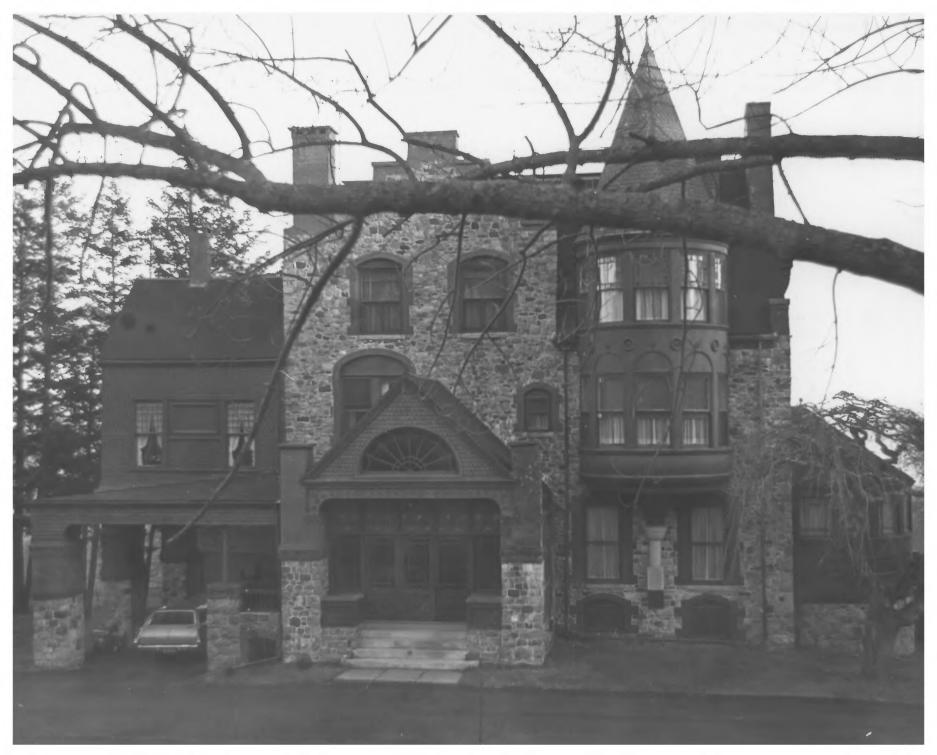

### NATIONAL REGISTER OF HISTORIC PLACES PROPERTY PHOTOGRAPH FORM

(Type all entries - attach to or enclose with photograph)

| COMMON                           | AND/OR HISTORIC  | NUMERIC CODE (Assigned by NPS)            |  |
|----------------------------------|------------------|-------------------------------------------|--|
| Norumbega                        |                  | 23/013 JUL 1 2 1974                       |  |
| 2. LOCATION                      |                  |                                           |  |
| Maine                            | COUNTY<br>Knox   | Camden                                    |  |
| street and number<br>High Street |                  |                                           |  |
| 3. PHOTO REFERENCE               |                  |                                           |  |
| E.G. Shettleworth, Jr.           | November, 1973   | Maine Historic Preservation<br>Commission |  |
| 4. IDENTIFICATION                |                  | E111017                                   |  |
| #1 View towards the Sc           | outheast<br>1 fl | JAN 1 1 1974<br>NATIONAL<br>REGIST        |  |
| <b>É</b> Don                     | THE MANNAL DEGIS | GPO 932-009                               |  |