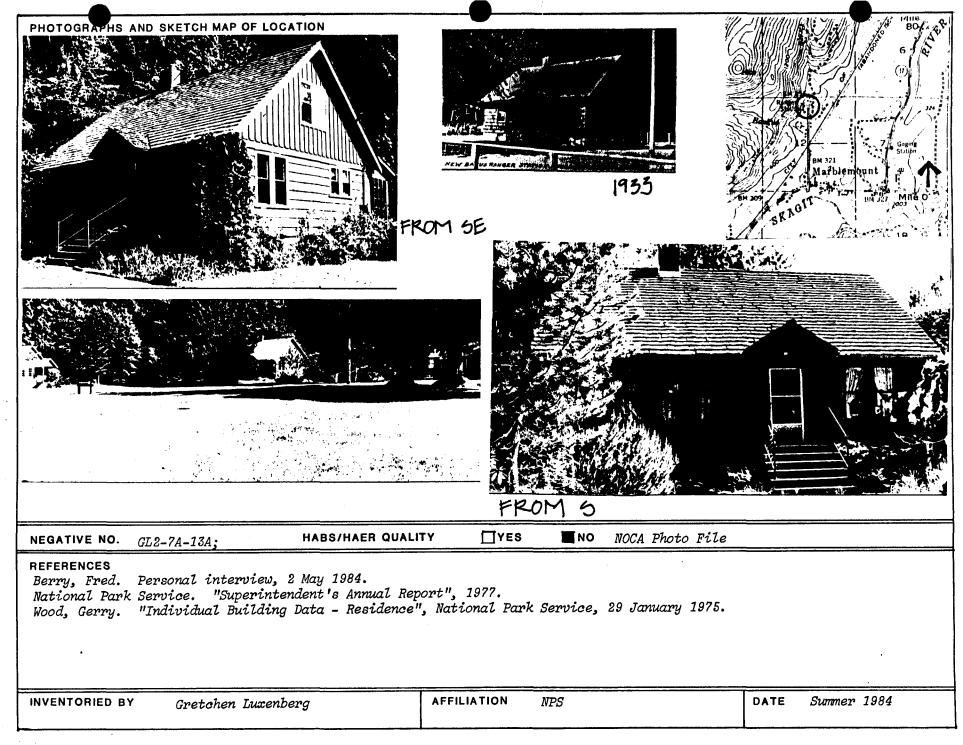

## NORTH CASCADES NATIONAL PARK

| NAME(S) OF STRUCTURE/SITE BACKUS RANGER STATION/MARBLEMOUNT<br>Building) RANGER STATION - RESIDENCE                                                                                                                                                                                                                                                                                                                                                                                                                                                                                                                                                                                                                                                                                                                                                                                                                                                                                                |                                                                                |                                       | DATE OF<br>CONSTRUCTION                      | SITE ID. NO.                           |                       |                     |                    |      |
|----------------------------------------------------------------------------------------------------------------------------------------------------------------------------------------------------------------------------------------------------------------------------------------------------------------------------------------------------------------------------------------------------------------------------------------------------------------------------------------------------------------------------------------------------------------------------------------------------------------------------------------------------------------------------------------------------------------------------------------------------------------------------------------------------------------------------------------------------------------------------------------------------------------------------------------------------------------------------------------------------|--------------------------------------------------------------------------------|---------------------------------------|----------------------------------------------|----------------------------------------|-----------------------|---------------------|--------------------|------|
| SITE ADDRESS/LOCATION                                                                                                                                                                                                                                                                                                                                                                                                                                                                                                                                                                                                                                                                                                                                                                                                                                                                                                                                                                              | One mile north of Hig                                                          |                                       | of c.1933                                    | SCALE QUAD NAME 1:62500 Marblemount    |                       |                     |                    |      |
|                                                                                                                                                                                                                                                                                                                                                                                                                                                                                                                                                                                                                                                                                                                                                                                                                                                                                                                                                                                                    | Ranger Station Road,                                                           | in Marblemount                        | ADDITION(S)                                  | UTM ZONE EASTIN                        |                       | NORTHI              |                    | 00   |
| DISTRICT                                                                                                                                                                                                                                                                                                                                                                                                                                                                                                                                                                                                                                                                                                                                                                                                                                                                                                                                                                                           | COUNTY STATE Skaait Washinaton                                                 |                                       |                                              | CROSS REFERENCE                        |                       | 31dg. #1            |                    |      |
| <u>Skagit</u><br>OWNER/ADMIN ADDRESS                                                                                                                                                                                                                                                                                                                                                                                                                                                                                                                                                                                                                                                                                                                                                                                                                                                                                                                                                               | National Park Service                                                          |                                       | CONTRIBUTING  ONTRIBUTING                    | DANGER OF DEMOLI<br>(SPECIFY THREAT)   |                       |                     | YES<br>NO<br>UNKNO | OWN  |
| DESCRIPTION AND BACKGROUN<br>PHYSICAL DIMENSIONS, MA<br>BUILDERS, ARCHITECTS, ENG<br>Residence. Wood frame so                                                                                                                                                                                                                                                                                                                                                                                                                                                                                                                                                                                                                                                                                                                                                                                                                                                                                      | TERIALS, MAJOR ALTERA<br>Bineers, etc.                                         |                                       | CURRENT USE ORIGINAL USE  Residence          |                                        |                       |                     |                    |      |
| (28' x 34') with shed roof porch addition on north; 3 bays wide; 1 1/2-stories; cedar shingle siding with decorative board and batten siding at gable ends; wood-shaked gable roof with slightly extended eaves and exposed rafter ends; center entrance with multi-paned glass door on south; off-center brick chimney. Exterior features include 1/1 double-hung sash with plain surrounds; single-pane sash set into foundation; shed-roofed dormer on north with diamond-pane sash; gable-roofed entrance portico with arched stickwork in pediment, supported by wrought iron posts; gable-roofed entrance portico on north with king-post truss and knee braces; plain fascia boards. Notable landscape features include 2 wood frame outbuildings behind house.  This is one of the older buildings at the Marblemount Ranger Station complex. A former U.S.F.S. employee believes this residence was built for the U.S.F.S. by the C.C.C.s who were stationed at Bacon Creek in the 1930s. |                                                                                |                                       |                                              |                                        |                       |                     |                    |      |
| PUBLIC YES, LIM ACCESSIBILITY NO                                                                                                                                                                                                                                                                                                                                                                                                                                                                                                                                                                                                                                                                                                                                                                                                                                                                                                                                                                   | TÉD YES, UNLIMITED UNKNOWN                                                     | EXISTING D                            | NR □HABS<br>□NHL                             | □LCS □STA<br>□NPS □COU                 |                       | LOCAL<br>OTHER      |                    |      |
| LOCATED IN AN YE HISTORIC DISTRICT? NA                                                                                                                                                                                                                                                                                                                                                                                                                                                                                                                                                                                                                                                                                                                                                                                                                                                                                                                                                             | <del></del>                                                                    | CON                                   | IDITION EXCELL GOOD                          | ENT                                    | RATED                 | Ri                  | JINS               |      |
| significance Eligible under designed by the USFS. Droutilized natural or nationment. This residence representate, workmanship, feet                                                                                                                                                                                                                                                                                                                                                                                                                                                                                                                                                                                                                                                                                                                                                                                                                                                                | aving on traditional move<br>we materials, combined<br>resents a distinct type | odels the USFS co<br>different extern | onstructed buildings<br>ior materials, and s | s designed by the<br>successfully harm | ir archit<br>onized w | tects wi<br>ith the | hich<br>envi:      | ron- |