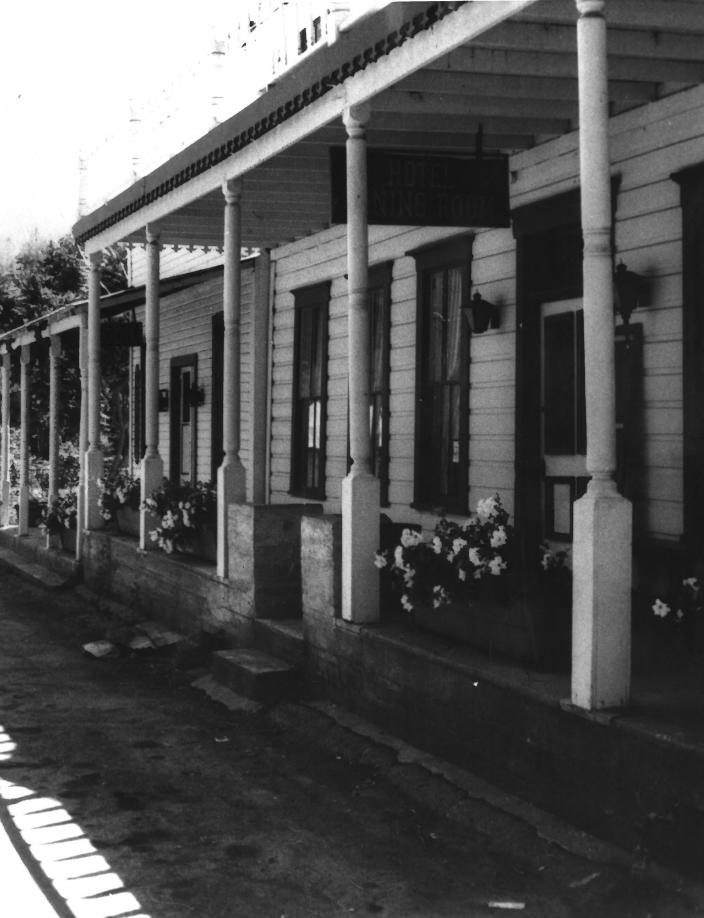

CODE

089

STATE UNITED STATES DEPARTMENT OF THE INTERIOR California NATIONAL PARK SERVICE COUNTY NATIONAL REGISTER OF HISTORIC PLACES Shasta FOR NPS USE ONLY PROPERTY PHOTOGRAPH FORM DATE (Type all entries - attach to or enclose with photograph) I, NAME French Gulch COMMON: AND/OR HISTORIC: French Gulch 2. LOCATION STREET AND NUMBER: Main Street Building Complex CITY OR TOWN: French Gulch CODE COUNTY: CODE STATE: 089 Shasta 06 California 3. PHOTO REFERENCE PHOTO CREDIT: David Steele DATE OF PHOTO: May 1970 NEGATIVE FILED AT: David Steele - 774 Loma Street, Redding, California 4. IDENTIFICATION DESCRIBE VIEW, DIRECTION, ETC. Main Street East side of street Buildings face west