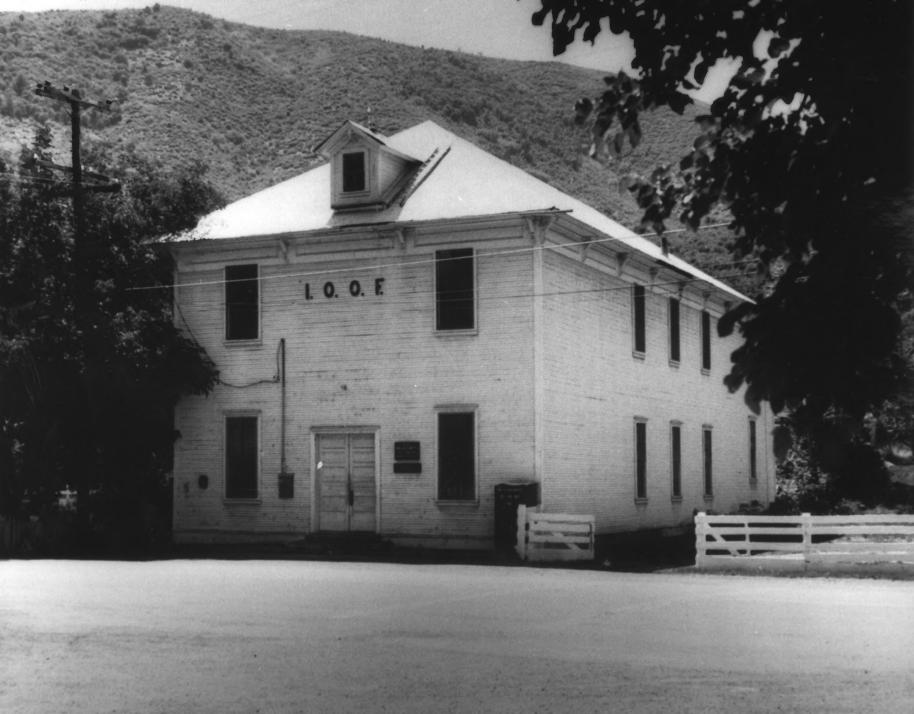

| NATIONAL REGISTER OF HISTORIC PLACES  PROPERTY PHOTOGRAPH FORM |         |               | California COUNTY Shasta FOR NPS USE ONLY |                                   |  |                                          |          |           |               |      |
|----------------------------------------------------------------|---------|---------------|-------------------------------------------|-----------------------------------|--|------------------------------------------|----------|-----------|---------------|------|
|                                                                |         |               |                                           |                                   |  | (Type all entries - attach to or enclose | with pho | otograph) | MART 2 4 1972 | DATE |
|                                                                |         |               |                                           |                                   |  | AME                                      |          |           |               |      |
| common: French Gulch                                           |         |               |                                           |                                   |  |                                          |          |           |               |      |
| AND/OR HISTORIC: French Gulch                                  |         |               |                                           |                                   |  |                                          |          |           |               |      |
| OCATION                                                        |         |               |                                           |                                   |  |                                          |          |           |               |      |
| STREET AND NUMBER:                                             |         |               |                                           |                                   |  |                                          |          |           |               |      |
| Odd Fellows Hall                                               |         | ·             |                                           |                                   |  |                                          |          |           |               |      |
| CITY OR TOWN:                                                  |         |               |                                           |                                   |  |                                          |          |           |               |      |
| French Gulch                                                   |         |               |                                           |                                   |  |                                          |          |           |               |      |
| STATE:                                                         | CODE    | COUNTY:       |                                           | CODE                              |  |                                          |          |           |               |      |
| California                                                     | 06      | Shasta        |                                           | 089                               |  |                                          |          |           |               |      |
| HOTO REFERENCE                                                 |         |               |                                           |                                   |  |                                          |          |           |               |      |
| PHOTO CREDIT: David Steele                                     |         | 1             |                                           |                                   |  |                                          |          |           |               |      |
| рате об риото: <b>Мау 197</b> 0                                |         |               |                                           |                                   |  |                                          |          |           |               |      |
| Negative filed at: David Steele - 774 Loma Street, I           | Redding | g, California |                                           |                                   |  |                                          |          |           |               |      |
| DENTIFICATION                                                  |         |               |                                           |                                   |  |                                          |          |           |               |      |
| DESCRIBE VIEW, DIRECTION, ETC.                                 |         |               |                                           | biddistrict or writing blades and |  |                                          |          |           |               |      |
| Odd Fellows Hall - N. Main Street                              | t, Frer | nch Gulch     |                                           |                                   |  |                                          |          |           |               |      |
| Faces East                                                     |         |               |                                           |                                   |  |                                          |          |           |               |      |
|                                                                |         |               |                                           |                                   |  |                                          |          |           |               |      |
|                                                                |         |               |                                           |                                   |  |                                          |          |           |               |      |
|                                                                |         |               |                                           |                                   |  |                                          |          |           |               |      |