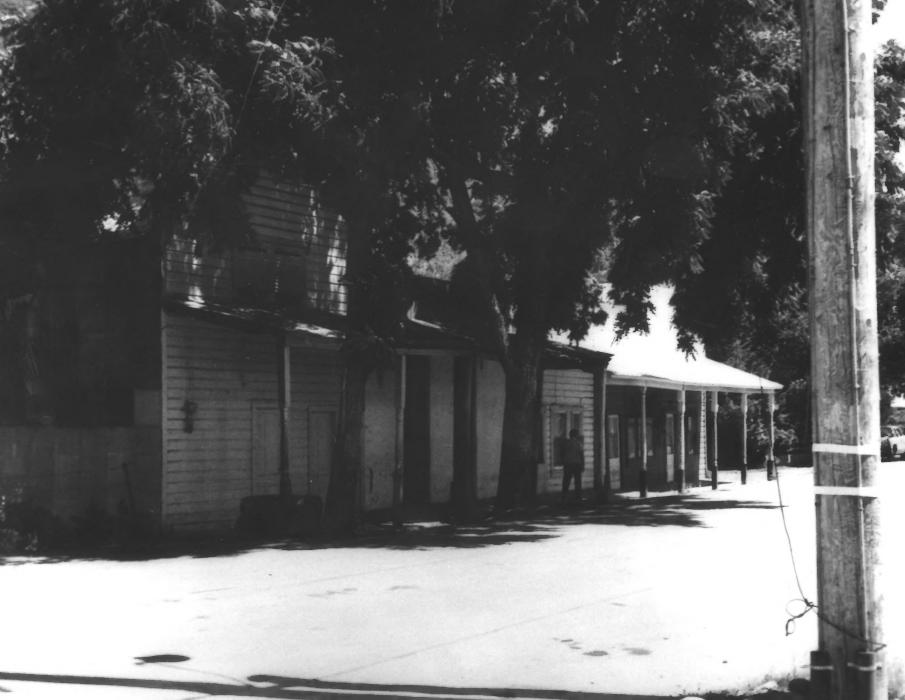

French Gulch COMMON: AND/OR HISTORIC:

French Gulch

LOCATION

NAME

STATE:

STREET AND NUMBER:

Main Street - Business Block - Hotel

CITY OR TOWN:

DATE OF PHOTO: May 1970

French Gulch

California

PHOTO REFERENCE PHOTO CREDIT: David Steele

NEGATIVE FILED AT: David Steele - 774 Loma Street, Redding, California

IDENTIFICATION DESCRIBE VIEW, DIRECTION, ETC.

Mid Block, Main Street - French Gulch

Buildings face east

COUNTY: CODE

Shasta

STATE

COUNTY

Shasta

06