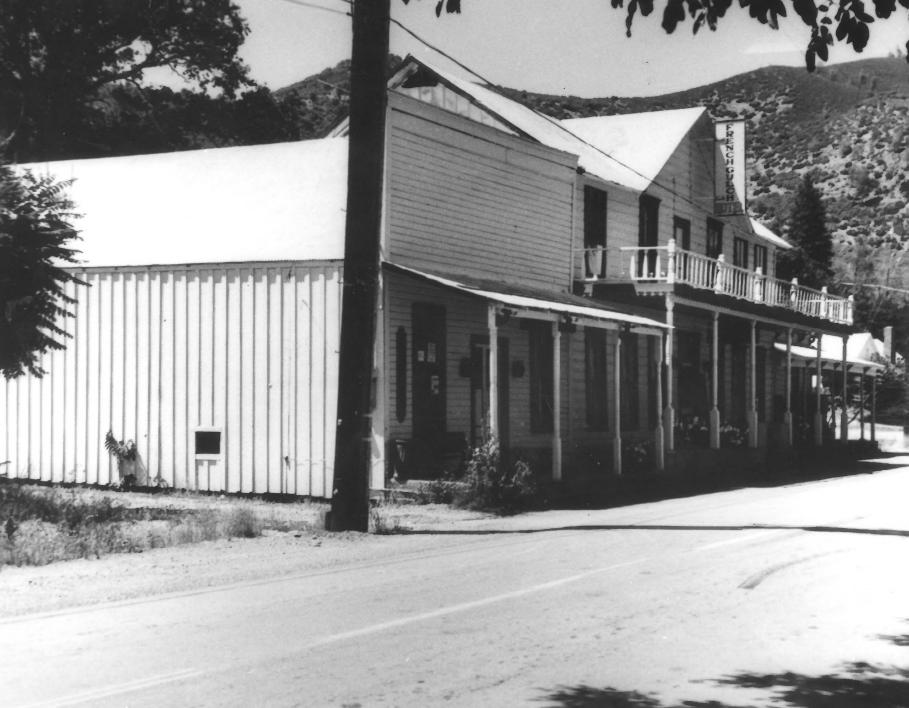

French Gulch COMMON: AND/OR HISTORIC:

French Gulch

LOCATION

NAME

STATE:

STREET AND NUMBER:

Main Street - Business Block - Hotel

CITY OR TOWN:

DATE OF PHOTO: May 1970

French Gulch

California

PHOTO REFERENCE PHOTO CREDIT: David Steele

NEGATIVE FILED AT: David Steele - 774 Loma Street, Redding, California

IDENTIFICATION DESCRIBE VIEW, DIRECTION, ETC.

Mid Block, Main Street - French Gulch

Buildings face east

COUNTY: CODE

Shasta

STATE

COUNTY

Shasta

06