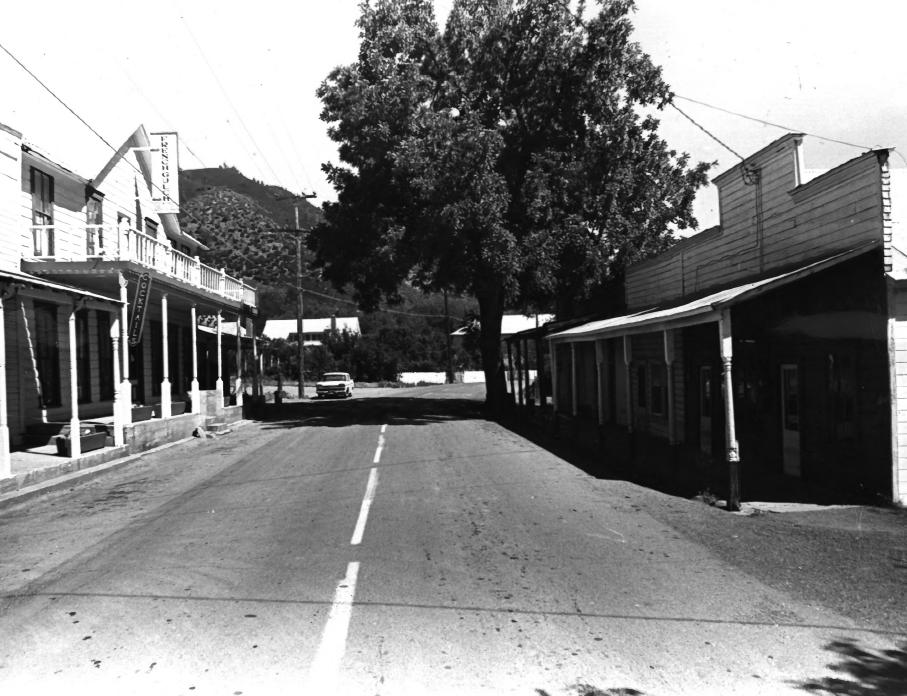

French Gulch COMMON: AND/OR HISTORIC:

French Gulch

LOCATION

NAME

STATE:

STREET AND NUMBER:

Main Street - Business Block - Hotel

CITY OR TOWN:

DATE OF PHOTO: May 1970

French Gulch

California

PHOTO REFERENCE PHOTO CREDIT: David Steele

NEGATIVE FILED AT: David Steele - 774 Loma Street, Redding, California

IDENTIFICATION DESCRIBE VIEW, DIRECTION, ETC.

Mid Block, Main Street - French Gulch

Buildings face east

COUNTY: CODE

Shasta

STATE

COUNTY

Shasta

06