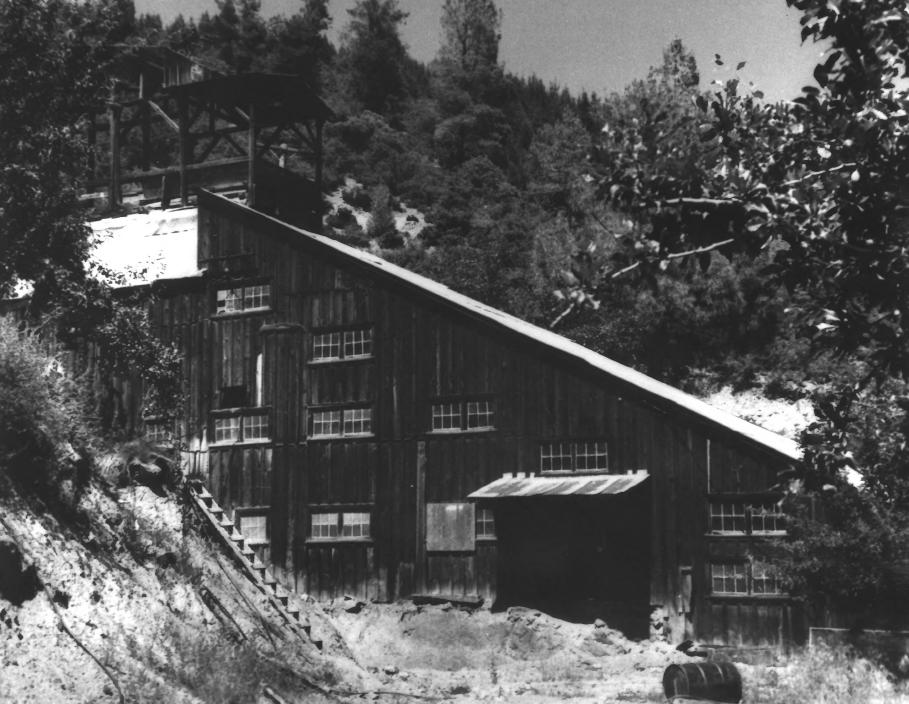

STATE UNITED STATES DEPARTMENT OF THE INTERIOR NATIONAL PARK SERVICE California COUNTY NATIONAL REGISTER OF HISTORIC PLACES Shasta PROPERTY PHOTOGRAPH FORM FOR NPS USE ONLY ENTRY NUMBER DATE (Type all entries - attach to or enclose with photograph) MAR 24 1972 1. NAME Washington Mine Buildings COMMON: AND/OR HISTORIC: Washington Mine Buildings 2. LOCATION STREET AND NUMBER: Approximately one mile west of French Gulch--south of French Gulch Road CITY OR TOWN: French Gulch COUNTY: CODE STATE: CODE California 06 Shasta 089 3. PHOTO REFERENCE David Steele PHOTO CREDIT: May 1970 DATE OF PHOTO: NEGATIVE FILED AT: David Steele - 774 Loma Street, Redding, California 4. IDENTIFICATION DESCRIBE VIEW, DIRECTION, ETC. South side French Gulch Road - west of French Gulch one mile. Building facing north