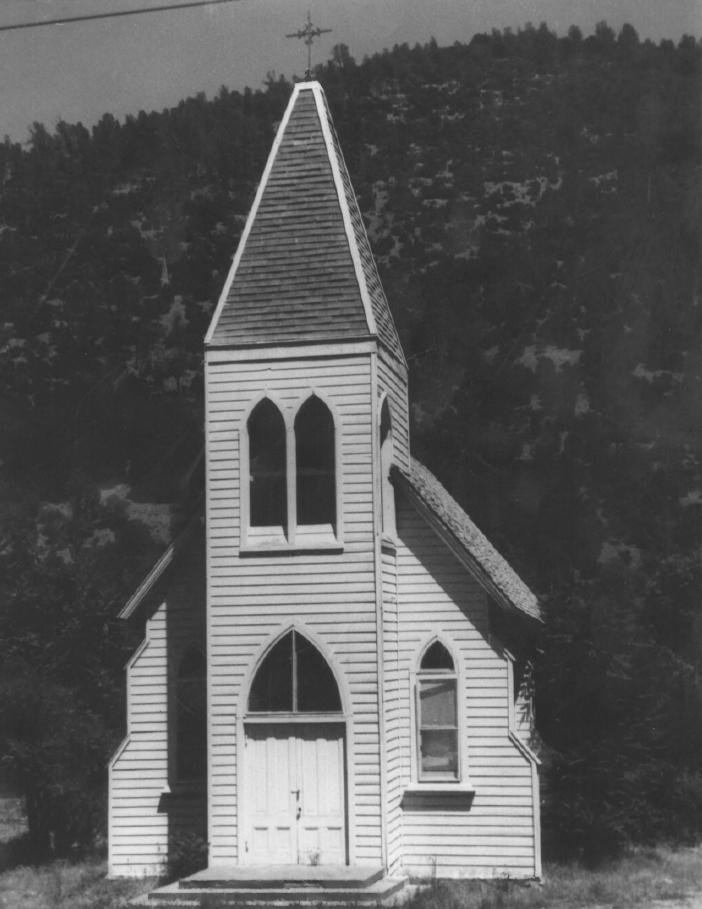

| UNITED STATES DEPARTMENT OF THE INTERIOR NATIONAL PARK SERVICE  NATIONAL REGISTER OF HISTORIC PLACES |                   | California |      |  |  |
|------------------------------------------------------------------------------------------------------|-------------------|------------|------|--|--|
|                                                                                                      |                   |            |      |  |  |
| PROPERTY PHOTOGRAP                                                                                   |                   |            |      |  |  |
| (Type all entries - attach to or end                                                                 | MAR 2 4 1972      | DATE       |      |  |  |
| , NAME                                                                                               |                   |            |      |  |  |
| common: French Gulch                                                                                 |                   |            |      |  |  |
| AND/OR HISTORIC: French Gulch                                                                        |                   |            |      |  |  |
| 2. LOCATION                                                                                          |                   |            |      |  |  |
| STREET AND NUMBER:                                                                                   |                   |            |      |  |  |
| Catholic Church                                                                                      |                   |            |      |  |  |
| CITY OR TOWN:                                                                                        |                   |            |      |  |  |
| French Gulch                                                                                         | 16.7              |            |      |  |  |
| STATE:                                                                                               | CODE COUNTY:      |            | CODE |  |  |
| California                                                                                           | 06 Shast          | a          | 089  |  |  |
| 3. PHOTO REFERENCE                                                                                   |                   |            |      |  |  |
| рното скеріт: David Steele                                                                           |                   | · ·        |      |  |  |
| рате обриото: Мау 1970                                                                               |                   |            |      |  |  |
| Negative filed at:<br>David Steele - 774 Loma Stre                                                   | et, Redding, Cali | fornia     |      |  |  |
| 4. IDENTIFICATION                                                                                    |                   |            |      |  |  |
| Catholic Church - Facade - S Main Street, French Gulch -                                             |                   |            |      |  |  |