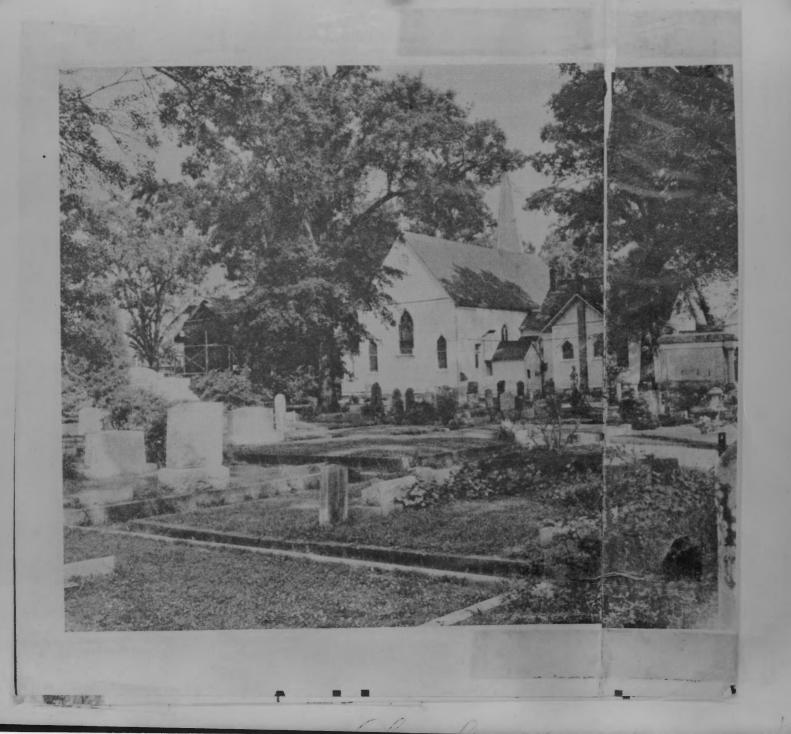

| eist Church in New      | Chamles,       |



M.

0

#### UNITED STATES DEPARTMENT OF THE INTERIOR NATIONAL PARK SERVICE

#### NATIONAL REGISTER OF HISTORIC PLACES PROPERTY PHOTOGRAPH FORM

| STATE           |      |
|-----------------|------|
|                 | ٠.   |
| COUNTY          |      |
|                 | 1    |
| FOR NPS USE ONL | Υ    |
| ENTRY NUMBER    | DATE |
| FEB 2 3 1973    |      |
|                 |      |

| (Type all entries - attach to or enclose with photograph) FEB 2 3                          | 1973 |
|--------------------------------------------------------------------------------------------|------|
| 1. NAME                                                                                    |      |
| COMMON: Grace Memorial Episcopal Church                                                    |      |
|