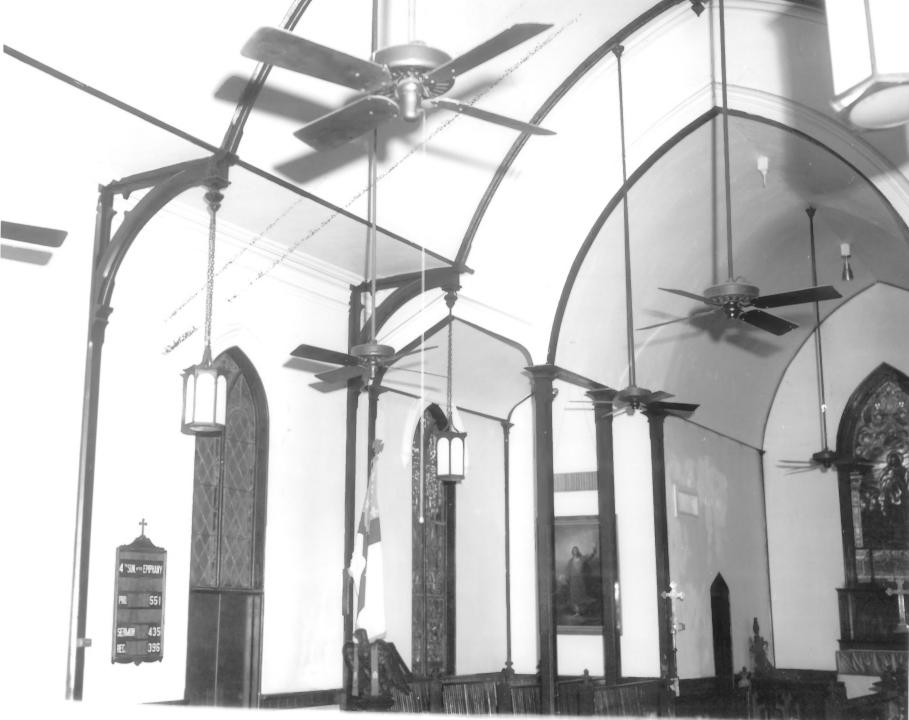

Learning into have Connecting Durker Here Section West wase - Vaulte o certing STATE UNITED STATES DEPARTMENT OF THE INTERIOR NATIONAL PARK SERVICE COUNTY NATIONAL REGISTER OF HISTORIC PLACES PROPERTY PHOTOGRAPH FORM FOR NPS USE ONLY ENTRY NUMBER DATE (Type all entries - attach to or enclose with photograph) 2 3 1973 S Z NAME Grace Memorial Episcopal Church COMMON: AND/OR HISTORIC: LOCATION STREET AND NUMBER: C 100 West Church Street CITY OR TOWN: 2 Hammond CODE COUNTY: CODE STATE: 105 022 Louisiana S PHOTO REFERENCE Z Witbeck Studio PHOTO CREDIT: DATE OF PHOTO: SEGATIVE FILED AT: ш Witbeck Studio, P. O. Box 970, Hammond, La. 70401 ш 4 IDENTIFICATION DESCRIBE VIEW, DIRECTION, ETC. Doorway into hall connecting Durkee Hall Lectern West wall - vaulted ceiling Door (lower right) into sacristy Bishops Chair (original)