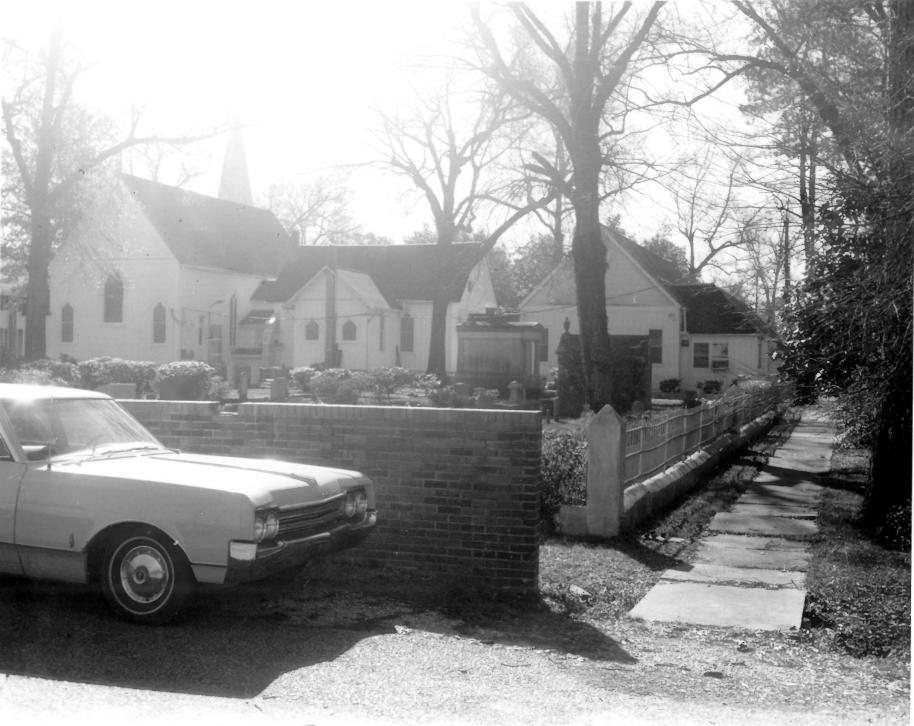

Learning into have Connecting Durker Here Section West wase - Vaulte o certing STATE UNITED STATES DEPARTMENT OF THE INTERIOR NATIONAL PARK SERVICE COUNTY NATIONAL REGISTER OF HISTORIC PLACES PROPERTY PHOTOGRAPH FORM FOR NPS USE ONLY ENTRY NUMBER DATE (Type all entries - attach to or enclose with photograph) 2 3 1973 S Z NAME Grace Memorial Episcopal Church COMMON: AND/OR HISTORIC: LOCATION STREET AND NUMBER: C 100 West Church Street CITY OR TOWN: 2 Hammond CODE COUNTY: CODE STATE: 105 022 Louisiana S PHOTO REFERENCE Z Witbeck Studio PHOTO CREDIT: DATE OF PHOTO: SEGATIVE FILED AT: ш Witbeck Studio, P. O. Box 970, Hammond, La. 70401 ш 4 IDENTIFICATION DESCRIBE VIEW, DIRECTION, ETC. Doorway into hall connecting Durkee Hall Lectern West wall - vaulted ceiling Door (lower right) into sacristy Bishops Chair (original)