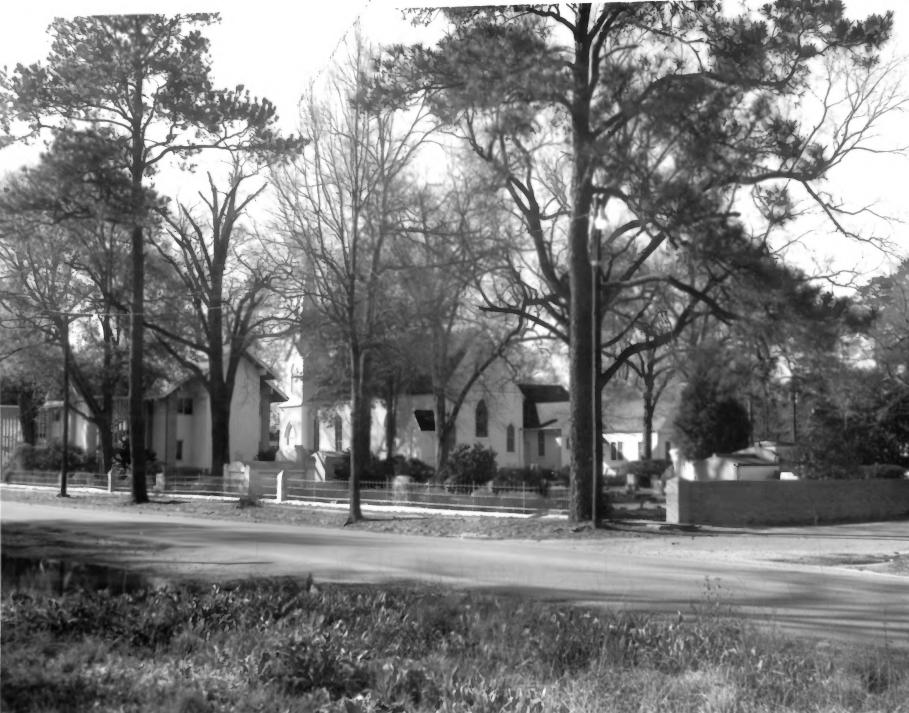

Learning into have Connecting Durker Here Section West wase - Vaulte o certing STATE UNITED STATES DEPARTMENT OF THE INTERIOR NATIONAL PARK SERVICE COUNTY NATIONAL REGISTER OF HISTORIC PLACES PROPERTY PHOTOGRAPH FORM FOR NPS USE ONLY ENTRY NUMBER DATE (Type all entries - attach to or enclose with photograph) 2 3 1973 S Z NAME Grace Memorial Episcopal Church COMMON: AND/OR HISTORIC: LOCATION STREET AND NUMBER: C 100 West Church Street CITY OR TOWN: 2 Hammond CODE COUNTY: CODE STATE: 105 022 Louisiana S PHOTO REFERENCE Z Witbeck Studio PHOTO CREDIT: DATE OF PHOTO: SEGATIVE FILED AT: ш Witbeck Studio, P. O. Box 970, Hammond, La. 70401 ш 4 IDENTIFICATION DESCRIBE VIEW, DIRECTION, ETC. Doorway into hall connecting Durkee Hall Lectern West wall - vaulted ceiling Door (lower right) into sacristy Bishops Chair (original)