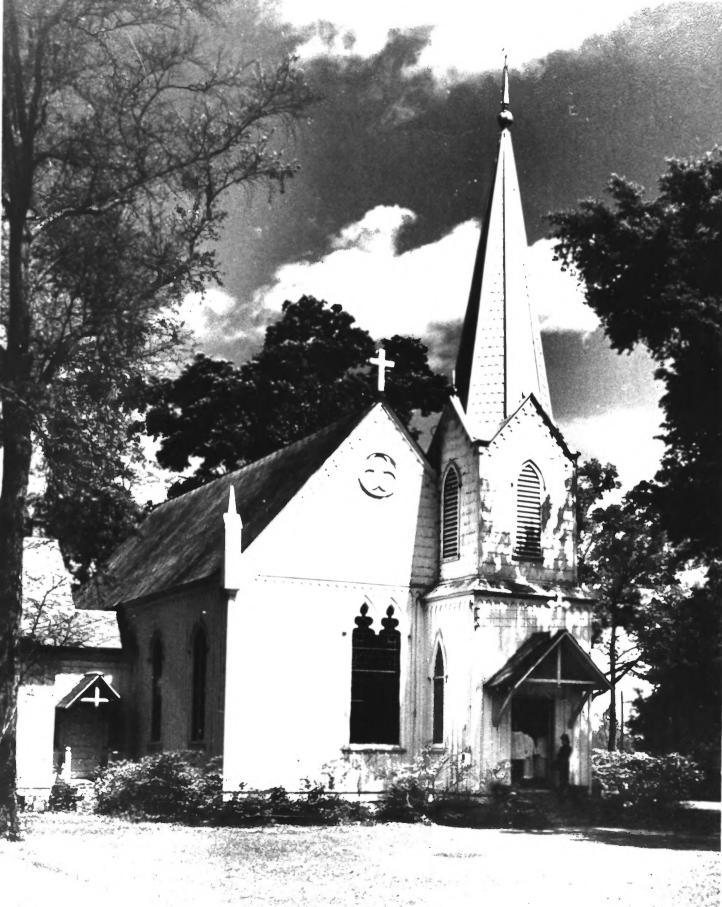

| Marker Marker | 14+10. THE INTERIOR                                                                            | STATE                                  |
|---------------|------------------------------------------------------------------------------------------------|----------------------------------------|
| Les.          | NATIONAL PARK SERVICE                                                                          | COUNTY                                 |
| A .           | NATIONAL REGISTER OF HISTORIC PLACES                                                           |                                        |
| 30            | PROPERTY PHOTOGRAPH FORM                                                                       | FOR NPS USE ONLY                       |
| F.            | PROPERTY IN CONTROL with photograph)                                                           | ENTRY NOMBER                           |
| 3             | (Type all entries - attach to or enclose with photograph)                                      | FEB 2 3 19/3                           |
| Z             | 1 NAME : : 1 Pisconal Church                                                                   | 1197                                   |
| 0             | 1. NAME  COMMON: Grace Memorial Episcopal Church                                               | 7110/19                                |
|               | AND/OR HISTORIC:                                                                               | REPRINTED                              |
| 3 -           | 2. LOCATION                                                                                    | THEFINED TO                            |
| See C         | STREET AND NUMBER: 100 West Church Street                                                      | DEC 13 1972                            |
|               |                                                                                                | NATIONAL                               |
| llmto R U     | CITY OR TOWN:                                                                                  | REGISTER COD                           |
| 3 ~           | CODE COUNTY                                                                                    | \\\\\\\\\\\\\\\\\\\\\\\\\\\\\\\\\\\\\\ |
| <b>—</b>      | Louisian a 022                                                                                 | angipahoa 103                          |
| Z S           | 3. PHOTO REFERENCE                                                                             | 76-7                                   |
| j z           | PHOTO CREDIT: Witbeck Studio                                                                   |                                        |
| 2 -           | DATE OF PHOTO:                                                                                 |                                        |
| * ш           | NEGATIVE FILED AT:                                                                             | 70401                                  |
|               | Witbeck Studio, P. O. Box 970; Immies-97                                                       |                                        |
| The state of  | A IDENTIFICATION                                                                               |                                        |
| N D           | DESCRIBE VIEW, DIRECTION, E.C.                                                                 | terman Cate (Dameron, Mrs.             |
| . 1           | 1 - 1 - 1 - 1 - 1 O MUE WG                                                                     |                                        |
| chi           | South wall showing memorial window to <b>1</b> ue Wa  E. P.) Daughter of Mrs. Mertie A. Cate a | nd Charles E. Cate.                    |