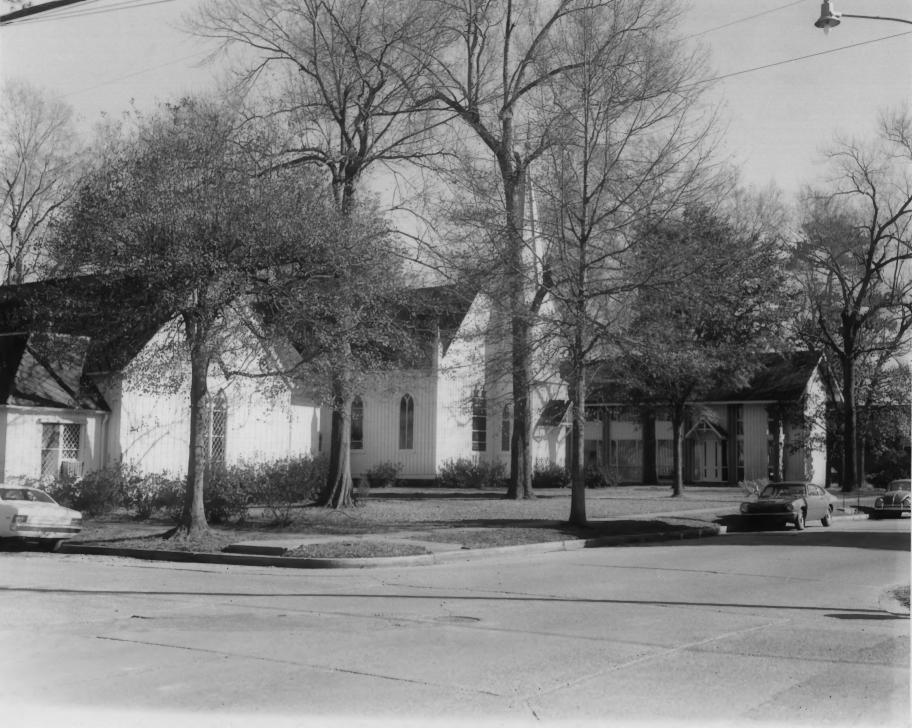

Learning into have Connecting Durker Here Section West wase - Vaulte o certing STATE UNITED STATES DEPARTMENT OF THE INTERIOR NATIONAL PARK SERVICE COUNTY NATIONAL REGISTER OF HISTORIC PLACES PROPERTY PHOTOGRAPH FORM FOR NPS USE ONLY ENTRY NUMBER DATE (Type all entries - attach to or enclose with photograph) 2 3 1973 S Z NAME Grace Memorial Episcopal Church COMMON: AND/OR HISTORIC: LOCATION STREET AND NUMBER: C 100 West Church Street CITY OR TOWN: 2 Hammond CODE COUNTY: CODE STATE: 105 022 Louisiana S PHOTO REFERENCE Z Witbeck Studio PHOTO CREDIT: DATE OF PHOTO: SEGATIVE FILED AT: ш Witbeck Studio, P. O. Box 970, Hammond, La. 70401 ш 4 IDENTIFICATION DESCRIBE VIEW, DIRECTION, ETC. Doorway into hall connecting Durkee Hall Lectern West wall - vaulted ceiling Door (lower right) into sacristy Bishops Chair (original)