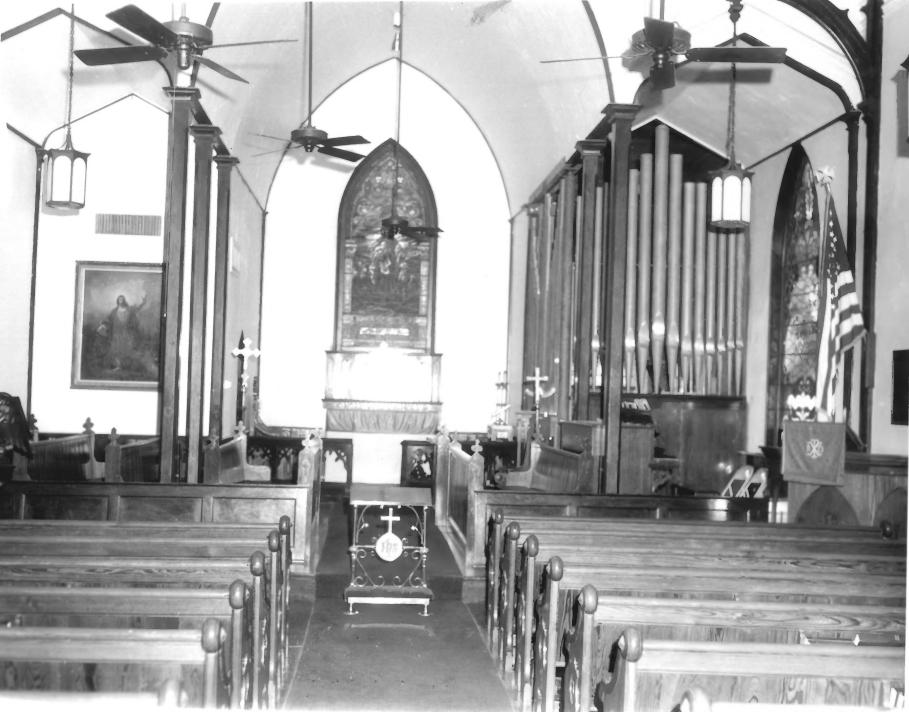

Learning into have Connecting Durker Here Section West wase - Vaulte o certing STATE UNITED STATES DEPARTMENT OF THE INTERIOR NATIONAL PARK SERVICE COUNTY NATIONAL REGISTER OF HISTORIC PLACES PROPERTY PHOTOGRAPH FORM FOR NPS USE ONLY ENTRY NUMBER DATE (Type all entries - attach to or enclose with photograph) 2 3 1973 S Z NAME Grace Memorial Episcopal Church COMMON: AND/OR HISTORIC: LOCATION STREET AND NUMBER: C 100 West Church Street CITY OR TOWN: 2 Hammond CODE COUNTY: CODE STATE: 105 022 Louisiana S PHOTO REFERENCE Z Witbeck Studio PHOTO CREDIT: DATE OF PHOTO: SEGATIVE FILED AT: ш Witbeck Studio, P. O. Box 970, Hammond, La. 70401 ш 4 IDENTIFICATION DESCRIBE VIEW, DIRECTION, ETC. Doorway into hall connecting Durkee Hall Lectern West wall - vaulted ceiling Door (lower right) into sacristy Bishops Chair (original)

#### PROPERTY OF THE NATIONAL REGISTER

GPO 921-737

| Hui                                 | NATIONAL REGISTER OF HISTORIC PLACES                                                        |                      |         |
|-------------------------------------|---------------------------------------------------------------------------------------------|----------------------|---------|
|                                     | THE PACES                                                                                   | COUNTY               | `       |
|                                     | PROPERTY PHOTOGRAPH FORM                                                                    | 118/ 500000          | 2 - 7   |
| S                                   | (Type all entries - attach to or enclose with photograph)                                   | FOR NPS USE ONL      | DATE    |
| z                                   | NAME                                                                                        | FLEIVED SEEB 2 3 1   |         |
| 0                                   |                                                                                             | C 13 1972            | B/3     |
| _                                   | IAND/ OR HISTORIC:                                                                          | 1000                 |         |
| THE R. P. LEWIS CO., LANSING, MICH. | LOCATION                                                                                    | ATIONAL -            |         |
| U                                   | STREET AND NUMBER:                                                                          | GISTER               |         |
| <b>D</b>                            | CITY OR TOWN:                                                                               |                      |         |
| Œ                                   |                                                                                             | 151                  |         |
| Y                                   | Hammond STATE:                                                                              |                      |         |
| v _                                 | Louisiana CODE COUNTY:                                                                      |                      | CODE    |
| Z 3                                 | PHOTO REFERENCE                                                                             | ngipahoa             | 105     |
| 9 -                                 | PHOTO CREDIT: Wibeck Studio                                                                 |                      |         |
| ш                                   | DATE OF PHOTO:                                                                              |                      |         |
| ш                                   | NEGATIVE FILED AT:                                                                          |                      |         |
| S 4                                 | Witheck Studio, P. O. Box 970, Hammond, La                                                  | 70401                |         |
|                                     | DESCRIBE VIEW, DIRECTION, ETC.                                                              |                      |         |
|                                     |                                                                                             |                      |         |
|                                     | Door into hall leading to Durkee Hall (original Lectern                                     | Il Sunday School bui | lding)  |
|                                     | West wall                                                                                   |                      |         |
|                                     | Portions of original window (left) showing mem Waterman and Susan Skinner Waterman (naments | orial window to W.1  | 2       |
|                                     |                                                                                             | of Metrie Ann Cata   | car and |
| 14                                  | (Mrs. Charles E.)                                                                           | GP (                 | 921-737 |
| 7, 1                                |                                                                                             |                      |         |