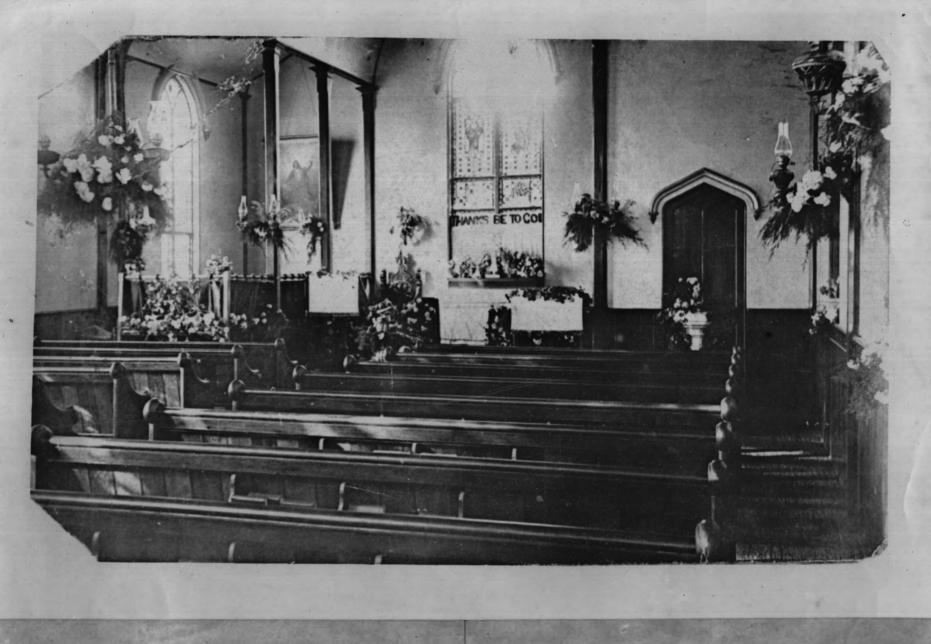

Learning into have Connecting Durker Here Section West wase - Vaulte o certing STATE UNITED STATES DEPARTMENT OF THE INTERIOR NATIONAL PARK SERVICE COUNTY NATIONAL REGISTER OF HISTORIC PLACES PROPERTY PHOTOGRAPH FORM FOR NPS USE ONLY ENTRY NUMBER DATE (Type all entries - attach to or enclose with photograph) 2 3 1973 S Z NAME Grace Memorial Episcopal Church COMMON: AND/OR HISTORIC: LOCATION STREET AND NUMBER: C 100 West Church Street CITY OR TOWN: 2 Hammond CODE COUNTY: CODE STATE: 105 022 Louisiana S PHOTO REFERENCE Z Witbeck Studio PHOTO CREDIT: DATE OF PHOTO: SEGATIVE FILED AT: ш Witbeck Studio, P. O. Box 970, Hammond, La. 70401 ш 4 IDENTIFICATION DESCRIBE VIEW, DIRECTION, ETC. Doorway into hall connecting Durkee Hall Lectern West wall - vaulted ceiling Door (lower right) into sacristy Bishops Chair (original)

#### PROPERTY OF THE NATIONAL REGISTER

GPO 921-737

| Hui                                 | NATIONAL REGISTER OF HISTORIC PLACES                                                        |                      |         |
|-------------------------------------|---------------------------------------------------------------------------------------------|----------------------|---------|
|                                     | THE PACES                                                                                   | COUNTY               | `       |
|                                     | PROPERTY PHOTOGRAPH FORM                                                                    | 118/ 500000          | 2 - 7   |
| S                                   | (Type all entries - attach to or enclose with photograph)                                   | FOR NPS USE ONL      | DATE    |
| z                                   | NAME                                                                                        | FLEIVED SEEB 2 3 1   |         |
| 0                                   |                                                                                             | C 13 1972            | B/3     |
| _                                   | IAND/ OR HISTORIC:                                                                          | 1000                 |         |
| THE R. P. LEWIS CO., LANSING, MICH. | LOCATION                                                                                    | ATIONAL -            |         |
| U                                   | STREET AND NUMBER:                                                                          | GISTER               |         |
| <b>D</b>                            | CITY OR TOWN:                                                                               |                      |         |
| Œ                                   |                                                                                             | 151                  |         |
| Y                                   | Hammond STATE:                                                                              |                      |         |
| v _                                 | Louisiana CODE COUNTY:                                                                      |                      | CODE    |
| Z 3                                 | PHOTO REFERENCE                                                                             | ngipahoa             | 105     |
| 9 -                                 | PHOTO CREDIT: Wibeck Studio                                                                 |                      |         |
| ш                                   | DATE OF PHOTO:                                                                              |                      |         |
| ш                                   | NEGATIVE FILED AT:                                                                          |                      |         |
| S 4                                 | Witheck Studio, P. O. Box 970, Hammond, La                                                  | 70401                |         |
|                                     | DESCRIBE VIEW, DIRECTION, ETC.                                                              |                      |         |
|                                     |                                                                                             |                      |         |
|                                     | Door into hall leading to Durkee Hall (original Lectern                                     | Il Sunday School bui | lding)  |
|                                     | West wall                                                                                   |                      |         |
|                                     | Portions of original window (left) showing mem Waterman and Susan Skinner Waterman (naments | orial window to W.1  | 2       |
|                                     |                                                                                             | of Metrie Ann Cata   | car and |
| 14                                  | (Mrs. Charles E.)                                                                           | GP (                 | 921-737 |
| 7, 1                                |                                                                                             |                      |         |

Vaneted culing above sews & Macer South was - Ceurs are ariginal

|                | UNITED STATES DEPARTMENT OF THE INTERIOR NATIONAL PARK SERVICE        | STATE          |      |
|----------------|-----------------------------------------------------------------------|----------------|------|
|                | NATIONAL REGISTER OF HISTORIC PLACES                                  | COUNTY         | -    |
| N. M. D. A. C. | PROPERTY PHOTOGRAPH FORM                                              | FOR NPS USE ON | ILY  |
| S              | (Type all entries - attach to or enclose with photograph)             | ENTRY NUMBER   | DATE |
| e: <b>Z</b>    | 1. NAME                                                               | 181 FEB 23     | 1919 |
| 0              | COMMON: Grace Memorial Episcopal Church                               | D              |      |
|                | AND/OR HISTORIC:                                                      | RECEIVED (     |      |
| -              | 2. LOCATION                                                           | DEC 13 1972    |      |
| <b>o</b>       | 100 West Church Street                                                | NATIONAL E     |      |
| •              | Hammond Hammond                                                       | REGISTER       |      |
| <b>S</b>       | Louisiana code county:                                                | Tangipahoa     | 105  |
| Z              | 3. PHOTO REFERENCE                                                    |                |      |
| _              | PHOTO CREDIT: Witheck Studio                                          |                |      |
|                | DATE OF PHOTO:                                                        |                |      |
| ш              | NEGATIVE FILED AT:                                                    |                |      |
| ш              | Witbeck Studio, P. O. Box 970, Hammond,                               | La. 70401      |      |
| . 50           | DESCRIBE VIEW, DIRECTION, ETC.                                        |                |      |
|                | Vaulted ceiling above pews and nave<br>South wall - Pews are original |                |      |
|                |                                                                       |                | 3    |
| (3)            |                                                                       |                |      |