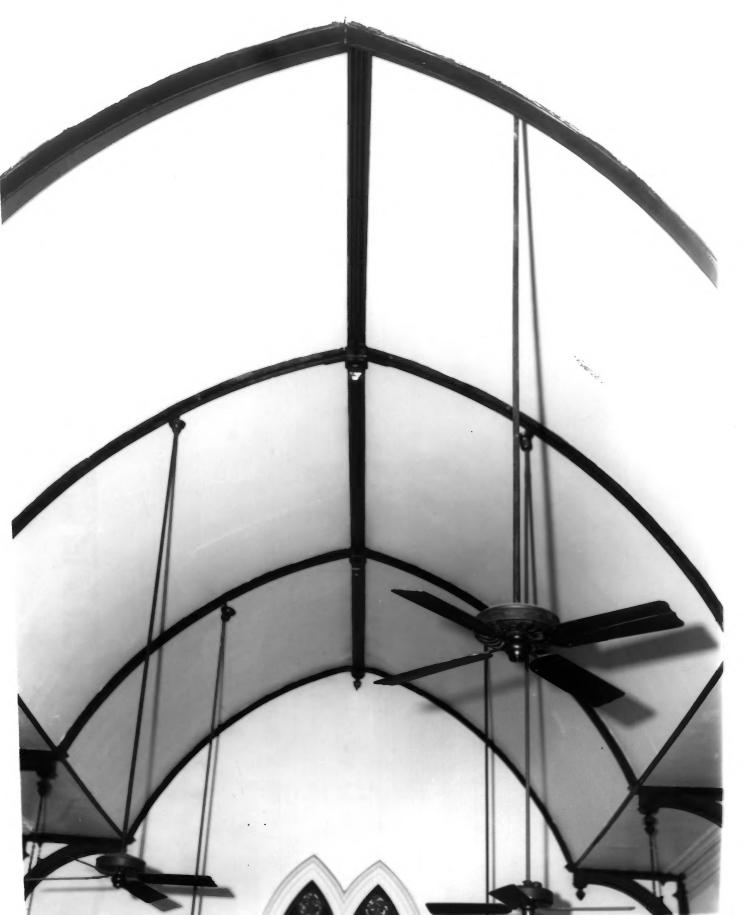

Vaneted culing above sews & Macer South was - Ceurs are ariginal

|                | UNITED STATES DEPARTMENT OF THE INTERIOR NATIONAL PARK SERVICE        | STATE          |      |
|----------------|-----------------------------------------------------------------------|----------------|------|
|                | NATIONAL REGISTER OF HISTORIC PLACES                                  | COUNTY         | -    |
| N. M. D. A. C. | PROPERTY PHOTOGRAPH FORM                                              | FOR NPS USE ON | ILY  |
| S              | (Type all entries - attach to or enclose with photograph)             | ENTRY NUMBER   | DATE |
| e: <b>Z</b>    | 1. NAME                                                               | 181 FEB 23     | 1919 |
| 0              | COMMON: Grace Memorial Episcopal Church                               | D              |      |
|                | AND/OR HISTORIC:                                                      | RECEIVED (     |      |
| -              | 2. LOCATION                                                           | DEC 13 1972    |      |
| <b>o</b>       | 100 West Church Street                                                | NATIONAL E     |      |
| •              | Hammond Hammond                                                       | REGISTER       |      |
| <b>S</b>       | Louisiana code county:                                                | Tangipahoa     | 105  |
| Z              | 3. PHOTO REFERENCE                                                    |                |      |
| _              | PHOTO CREDIT: Witheck Studio                                          |                |      |
|                | DATE OF PHOTO:                                                        |                |      |
| ш              | NEGATIVE FILED AT:                                                    |                |      |
| ш              | Witbeck Studio, P. O. Box 970, Hammond,                               | La. 70401      |      |
| . 50           | DESCRIBE VIEW, DIRECTION, ETC.                                        |                |      |
|                | Vaulted ceiling above pews and nave<br>South wall - Pews are original |                |      |
|                |                                                                       |                | 3    |
| (3)            |                                                                       |                |      |