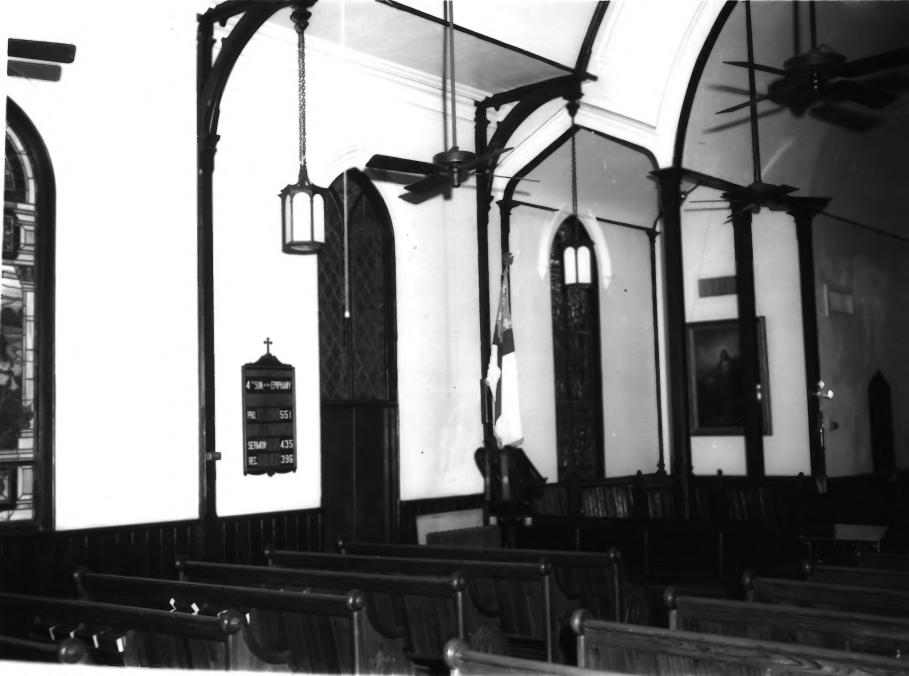

#### PROPERTY OF THE NATIONAL REGISTER

GPO 921-737

| Hui                                 | NATIONAL REGISTER OF HISTORIC PLACES                                                        |                      |         |
|-------------------------------------|---------------------------------------------------------------------------------------------|----------------------|---------|
|                                     | THE PACES                                                                                   | COUNTY               | `       |
|                                     | PROPERTY PHOTOGRAPH FORM                                                                    | 118/ 500000          | 2 - 7   |
| S                                   | (Type all entries - attach to or enclose with photograph)                                   | FOR NPS USE ONL      | DATE    |
| z                                   | NAME                                                                                        | FLEIVED SEEB 2 3 1   |         |
| 0                                   |                                                                                             | C 13 1972            | B/3     |
| _                                   | IAND/ OR HISTORIC:                                                                          | 1000                 |         |
| THE R. P. LEWIS CO., LANSING, MICH. | LOCATION                                                                                    | ATIONAL -            |         |
| U                                   | STREET AND NUMBER:                                                                          | GISTER               |         |
| <b>D</b>                            | CITY OR TOWN:                                                                               |                      |         |
| Œ                                   |                                                                                             | 151                  |         |
| Y                                   | Hammond STATE:                                                                              |                      |         |
| v _                                 | Louisiana CODE COUNTY:                                                                      |                      | CODE    |
| Z 3                                 | PHOTO REFERENCE                                                                             | ngipahoa             | 105     |
| 9 -                                 | PHOTO CREDIT: Wibeck Studio                                                                 |                      |         |
| ш                                   | DATE OF PHOTO:                                                                              |                      |         |
| ш                                   | NEGATIVE FILED AT:                                                                          |                      |         |
| S 4                                 | Witheck Studio, P. O. Box 970, Hammond, La                                                  | 70401                |         |
|                                     | DESCRIBE VIEW, DIRECTION, ETC.                                                              |                      |         |
|                                     |                                                                                             |                      |         |
|                                     | Door into hall leading to Durkee Hall (original Lectern                                     | Il Sunday School bui | lding)  |
|                                     | West wall                                                                                   |                      |         |
|                                     | Portions of original window (left) showing mem Waterman and Susan Skinner Waterman (naments | orial window to W.1  | 2       |
|                                     |                                                                                             | of Metrie Ann Cata   | car and |
| 14                                  | (Mrs. Charles E.)                                                                           | GP (                 | 921-737 |
| 7, 1                                |                                                                                             |                      |         |