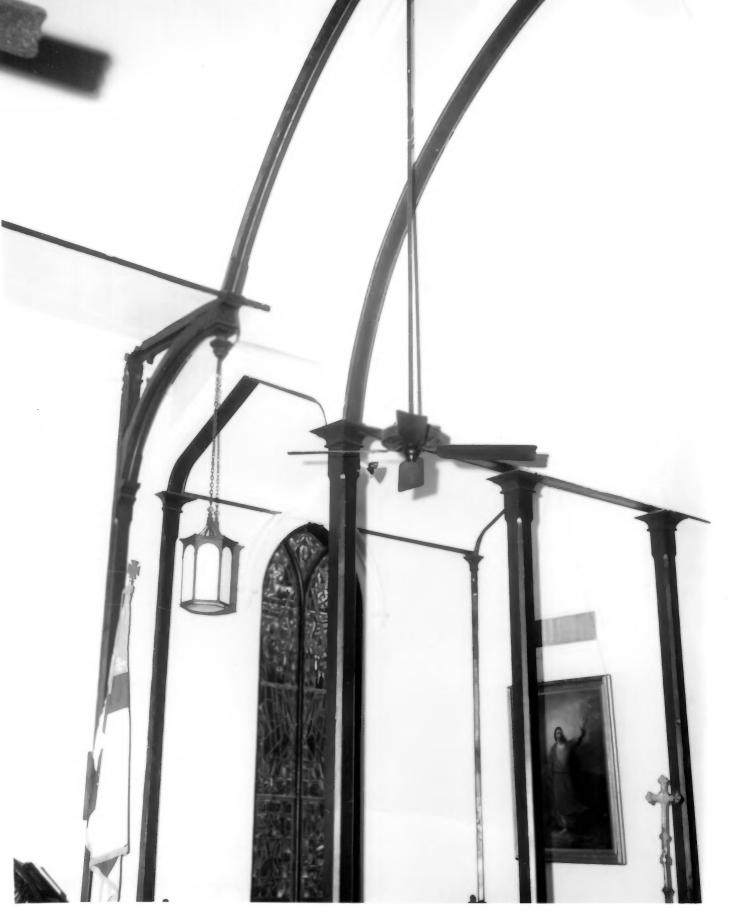

#### PROPERTY OF THE NATIONAL REGISTER

GPO 921-737

| Hui                                 | NATIONAL REGISTER OF HISTORIC PLACES                                                        |                      |         |
|-------------------------------------|---------------------------------------------------------------------------------------------|----------------------|---------|
|                                     | THE PACES                                                                                   | COUNTY               | `       |
|                                     | PROPERTY PHOTOGRAPH FORM                                                                    | 118/ 500000          | 2 - 7   |
| S                                   | (Type all entries - attach to or enclose with photograph)                                   | FOR NPS USE ONL      | DATE    |
| z                                   | NAME                                                                                        | FLEIVED SEEB 2 3 1   |         |
| 0                                   |                                                                                             | C 13 1972            | B/3     |
| _                                   | IAND/ OR HISTORIC:                                                                          | 1000                 |         |
| THE R. P. LEWIS CO., LANSING, MICH. | LOCATION                                                                                    | ATIONAL -            |         |
| U                                   | STREET AND NUMBER:                                                                          | GISTER               |         |
| <b>D</b>                            | CITY OR TOWN:                                                                               |                      |         |
| Œ                                   |                                                                                             | 151                  |         |
| Y                                   | Hammond STATE:                                                                              |                      |         |
| v _                                 | Louisiana CODE COUNTY:                                                                      |                      | CODE    |
| Z 3                                 | PHOTO REFERENCE                                                                             | ngipahoa             | 105     |
| 9 -                                 | PHOTO CREDIT: Wibeck Studio                                                                 |                      |         |
| ш                                   | DATE OF PHOTO:                                                                              |                      |         |
| ш                                   | NEGATIVE FILED AT:                                                                          |                      |         |
| S 4                                 | Witheck Studio, P. O. Box 970, Hammond, La                                                  | 70401                |         |
|                                     | DESCRIBE VIEW, DIRECTION, ETC.                                                              |                      |         |
|                                     |                                                                                             |                      |         |
|                                     | Door into hall leading to Durkee Hall (original Lectern                                     | Il Sunday School bui | lding)  |
|                                     | West wall                                                                                   |                      |         |
|                                     | Portions of original window (left) showing mem Waterman and Susan Skinner Waterman (naments | orial window to W.1  | 2       |
|                                     |                                                                                             | of Metrie Ann Cata   | car and |
| 14                                  | (Mrs. Charles E.)                                                                           | GP (                 | 921-737 |
| 7, 1                                |                                                                                             |                      |         |

| Marker Marker | 14+10. THE INTERIOR                                                                            | STATE                                  |
|---------------|------------------------------------------------------------------------------------------------|----------------------------------------|
| Les.          | NATIONAL PARK SERVICE                                                                          | COUNTY                                 |
| A .           | NATIONAL REGISTER OF HISTORIC PLACES                                                           |                                        |
| 30            | PROPERTY PHOTOGRAPH FORM                                                                       | FOR NPS USE ONLY                       |
| F.            | PROPERTY IN CONTROL with photograph)                                                           | ENTRY NOMBER                           |
| 3             | (Type all entries - attach to or enclose with photograph)                                      | FEB 2 3 19/3                           |
| Z             | 1 NAME : : 1 Pisconal Church                                                                   | 1197                                   |
| 0             | 1. NAME  COMMON: Grace Memorial Episcopal Church                                               | 7110/19                                |
|               | AND/OR HISTORIC:                                                                               | REPRINTED                              |
| 3 -           | 2. LOCATION                                                                                    | THEFINED TO                            |
| See C         | STREET AND NUMBER: 100 West Church Street                                                      | DEC 13 1972                            |
|               |                                                                                                | NATIONAL                               |
| llmto R U     | CITY OR TOWN:                                                                                  | REGISTER COD                           |
| 3 ~           | CODE COUNTY                                                                                    | \\\\\\\\\\\\\\\\\\\\\\\\\\\\\\\\\\\\\\ |
| <b>—</b>      | Louisian a 022                                                                                 | angipahoa 103                          |
| Z S           | 3. PHOTO REFERENCE                                                                             | 76-7                                   |
| j z           | PHOTO CREDIT: Witbeck Studio                                                                   |                                        |
| 2 -           | DATE OF PHOTO:                                                                                 |                                        |
| * ш           | NEGATIVE FILED AT:                                                                             | 70401                                  |
|               | Witbeck Studio, P. O. Box 970; Immies-97                                                       |                                        |
| The state of  | A IDENTIFICATION                                                                               |                                        |
| N D           | DESCRIBE VIEW, DIRECTION, E.C.                                                                 | terman Cate (Dameron, Mrs.             |
| . 1           | 1 - 1 - 1 - 1 - 1 O MUE WG                                                                     |                                        |
| chi           | South wall showing memorial window to <b>1</b> ue Wa  E. P.) Daughter of Mrs. Mertie A. Cate a | nd Charles E. Cate.                    |