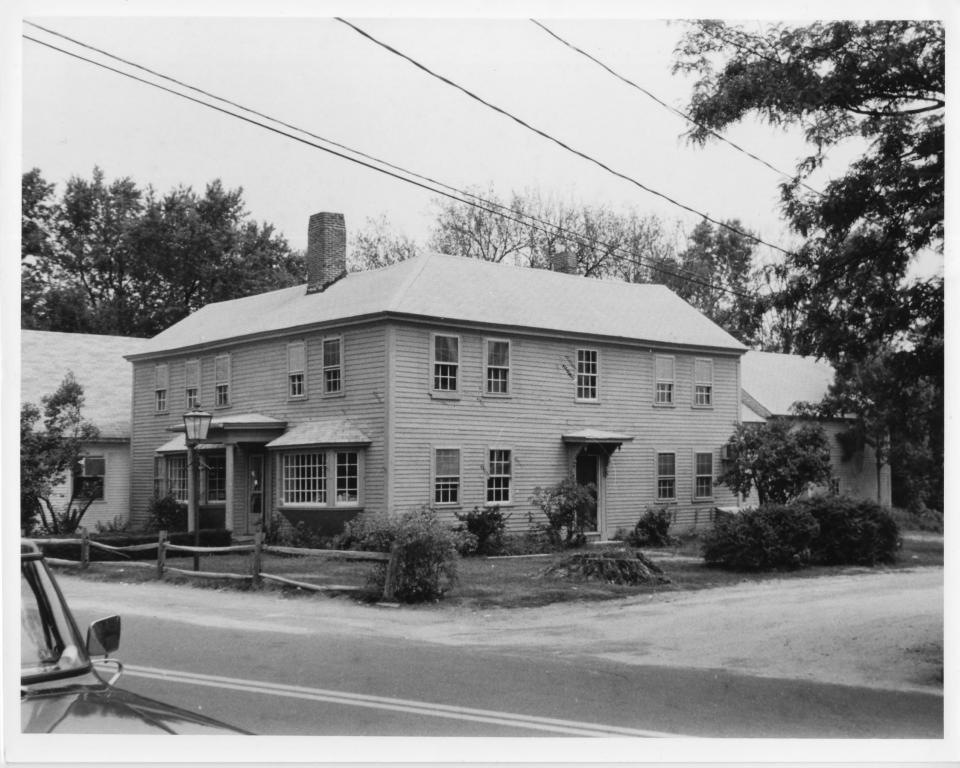

## NATIONAL REGISTER OF HISTORIC PLACES PROPERTY PHOTOGRAPH FORM: NEW HAMPSHIRE

Historic Name:

The Meeting House

Common Name:

Meetinghouse

NR District:

NA

Address:

Monument Square

City/Town/State:

Hollis, New Hampshire

Photographer:

William E. Wehrle

Negative with:

William E. Wehrle

Š

DEC 3 1980

Description:

Southern facade.

Photographer facing N NE E SE S SW W NW

Photo Date:

May 1930

Photo Number / of  $\Delta$ 