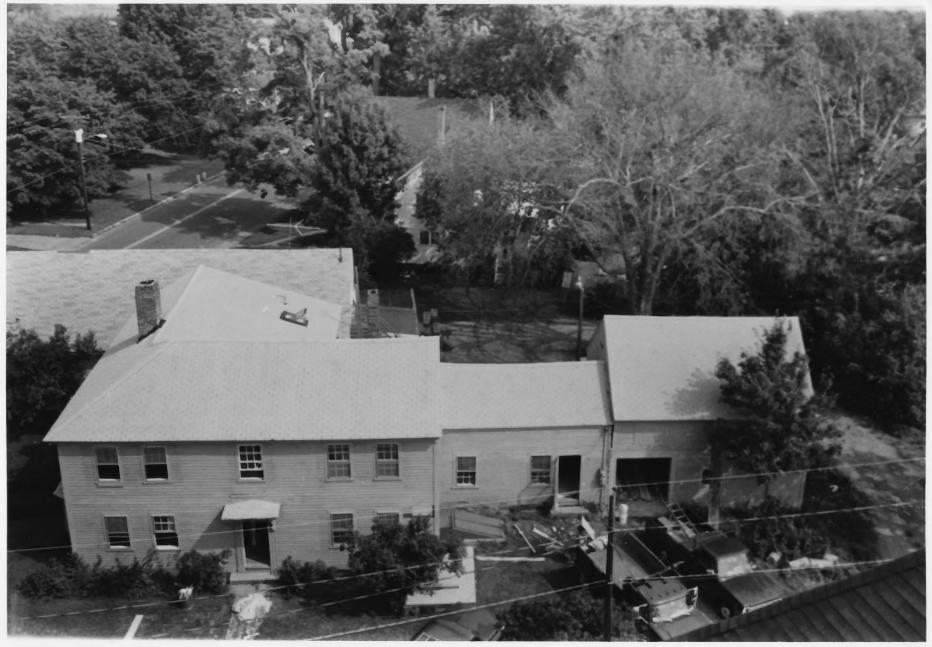

## NATIONAL REGISTER OF HISTORIC PLACES PROPERTY PHOTOGRAPH FORM: NEW HAMPSHIRE

Historic Name:

The Meeting House

Common Name:

Meetinghouse

NR District:

NA

Photographer facing N NE E SE S SW W NW

Address:

Monument Square

City/Town/State:

Hollis, New Hampshire

Photographer:

William E. Wehrle

Negative with:

William E. Wehrle

Description:

Front (west) and side (south) facades.

Photo Date:

DEC 3

May 1980

Photo Number 2 of 2

MEETING HOUSE
HOLLIS N.A