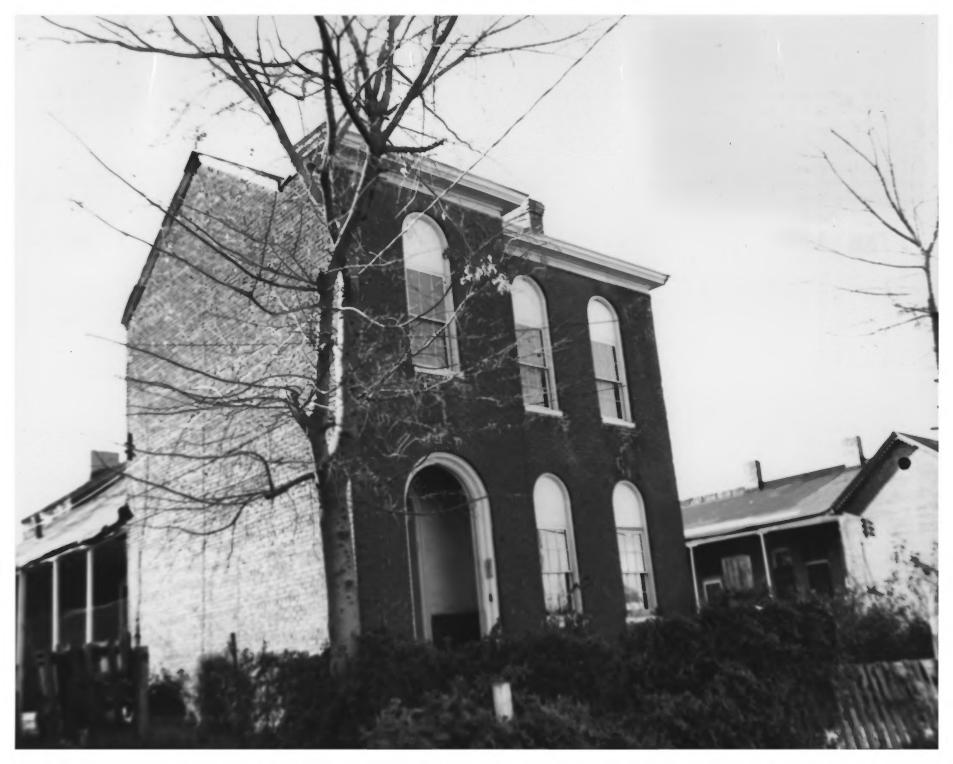

DOZ: AUG 1 1979

GERMANTOWN HISTORIC DISTRICT
NASHVILLE, TN Danidson Crusty
PHOTO BY: Metro Hist. Comm.
DATE: December 1978
NEG: Tn. Historical Comm.

#22 \$\frac{4157}{1403 4th Ave. N. MAY 2 9 1979} View of East and South Sides, facing West