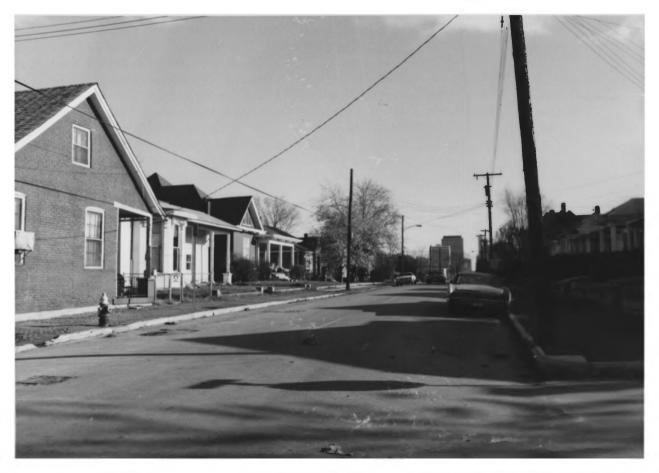

Streetscape ###MAY 2 9 1979 1200 Block of 7th Ave. at Monroe St., facing SE

GERMANTOWN HISTORIC DISTRICT
NASHVILLE, TN Danison County
PHOTO BY: Metro Hist. Comm.
DATE: December 1978
NEG: Tn. Historical Comm.