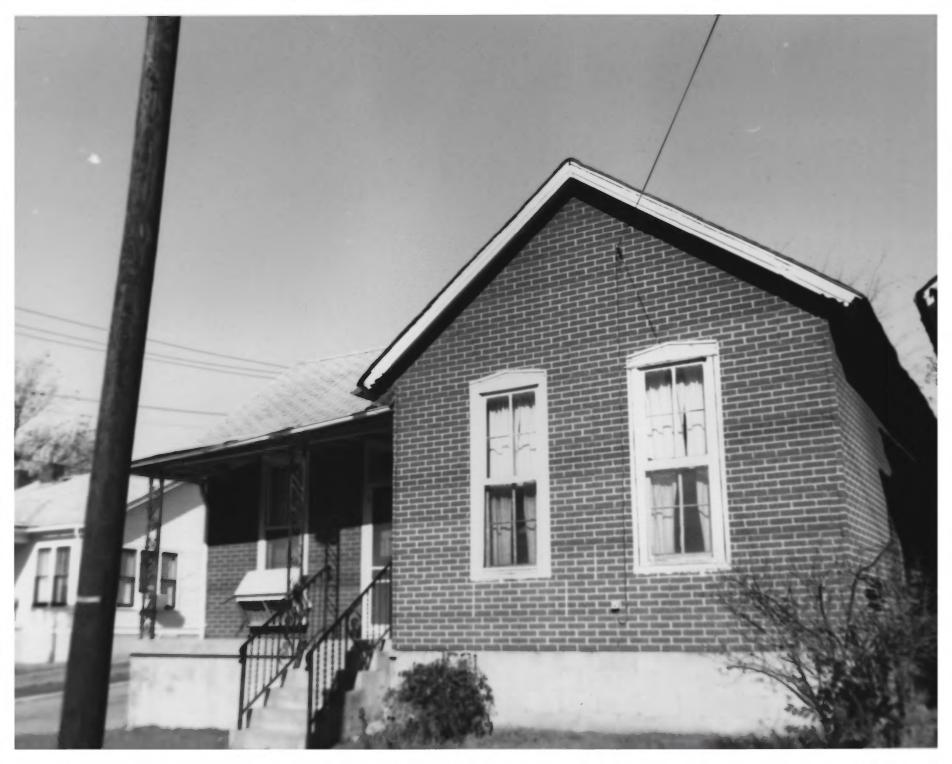

AUG | 1979 MAY 2 9 1979 #13**9** 07-15-7 710 Monroe St.

View of South Side, facing NW

```
GERMANTOWN HISTORIC DISTRICT
NASHVILLE, TN
PHOTO BY: Metro Hist. Comm.
DATE: December 1978
NEG: Tn. Historical Comm.
```