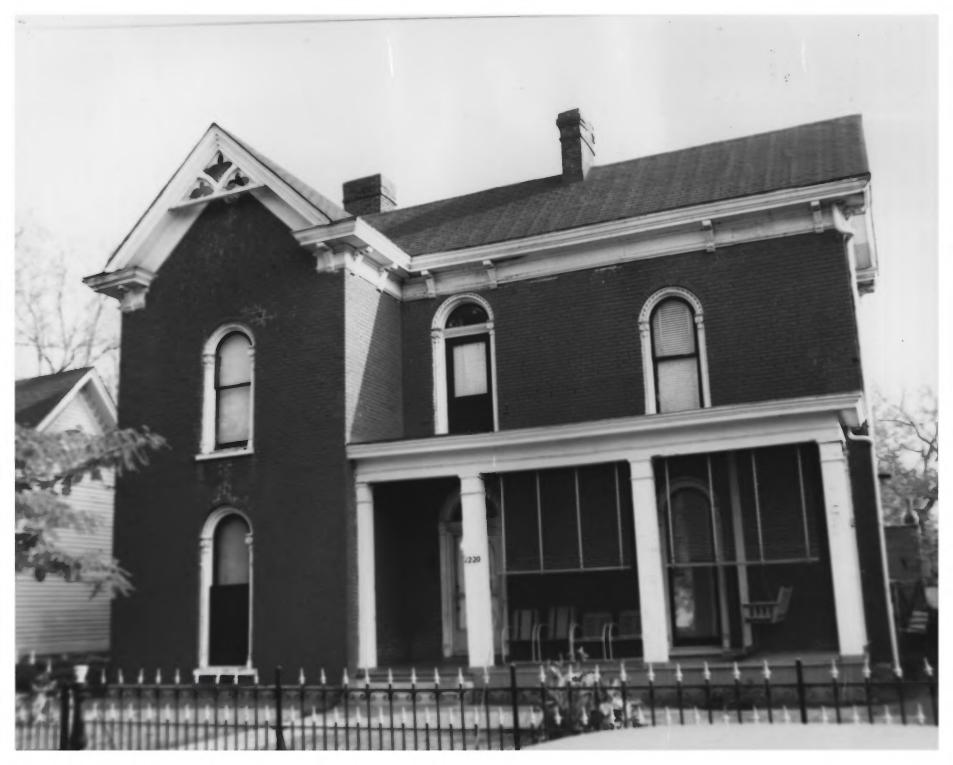

GERMANTOWN HISTORIC DISTRICT
NASHVILLE, TN Davidson Country
PHOTO BY: Metro Hist. Comm.
DATE: December 1978
NEG: Tn. Historical Comm.

AUG DOG 1979

MAY 2 9 1979 Streetscape #1 9757 West Side of 1300 Block of 4th Ave. N. just north of Monroe St., facing NW