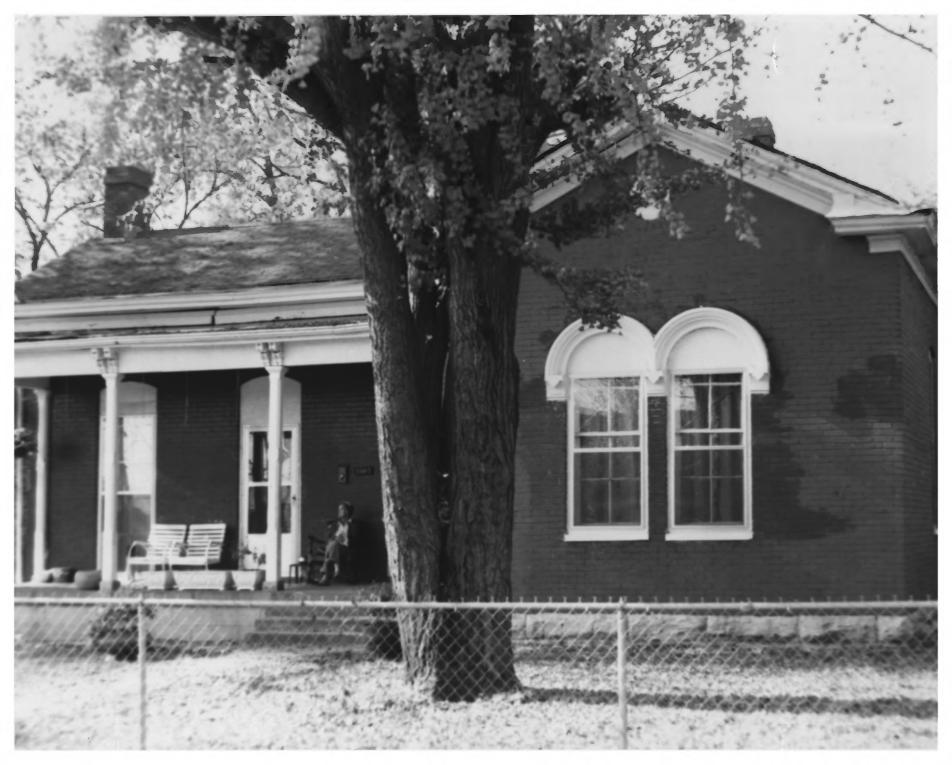

AUG | 1979 MAY 2 9 1979 #13**9** 07-15-7 710 Monroe St.

View of South Side, facing NW

```
GERMANTOWN HISTORIC DISTRICT
NASHVILLE, TN
PHOTO BY: Metro Hist. Comm.
DATE: December 1978
NEG: Tn. Historical Comm.
```

#134 br/57 MAY 2 9 1979
707 Monroe St.
View of North & West Sides,
facing SE

GERMANTOWN HISTORIC DISTRICT
NASHVILLE, TN Downson Cor
PHOTO BY: Metro Hist. Comm.
DATE: December 1978
NEG: Tn. Historical Comm.