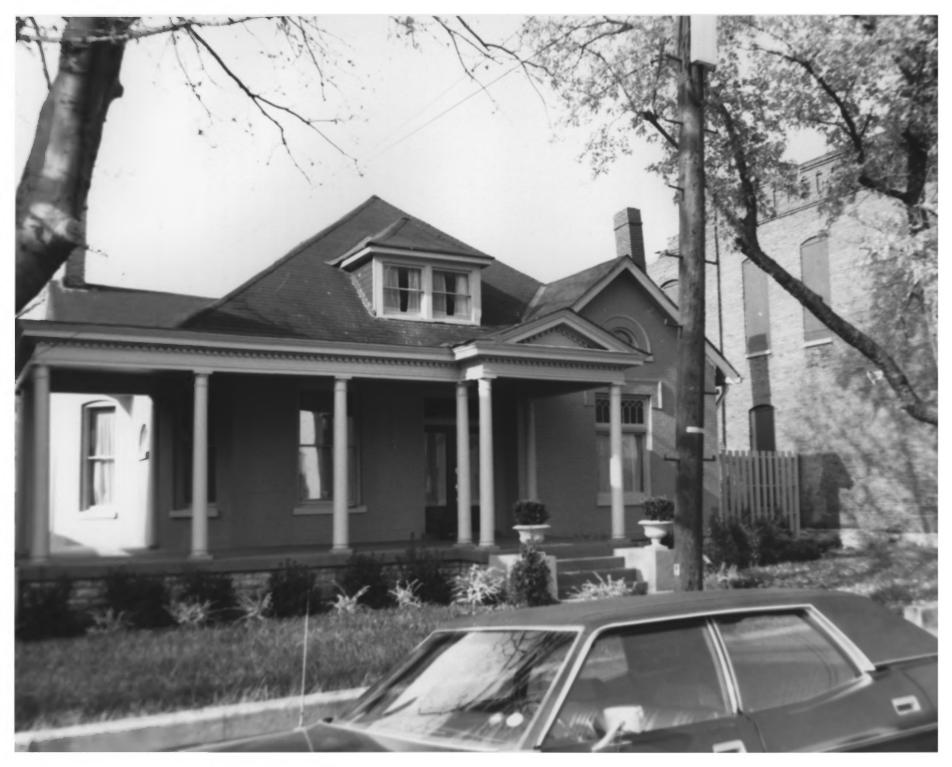

AUG | 1979 MAY 2 9 1979 #13**9** 07-15-7 710 Monroe St.

View of South Side, facing NW

```
GERMANTOWN HISTORIC DISTRICT
NASHVILLE, TN
PHOTO BY: Metro Hist. Comm.
DATE: December 1978
NEG: Tn. Historical Comm.
```