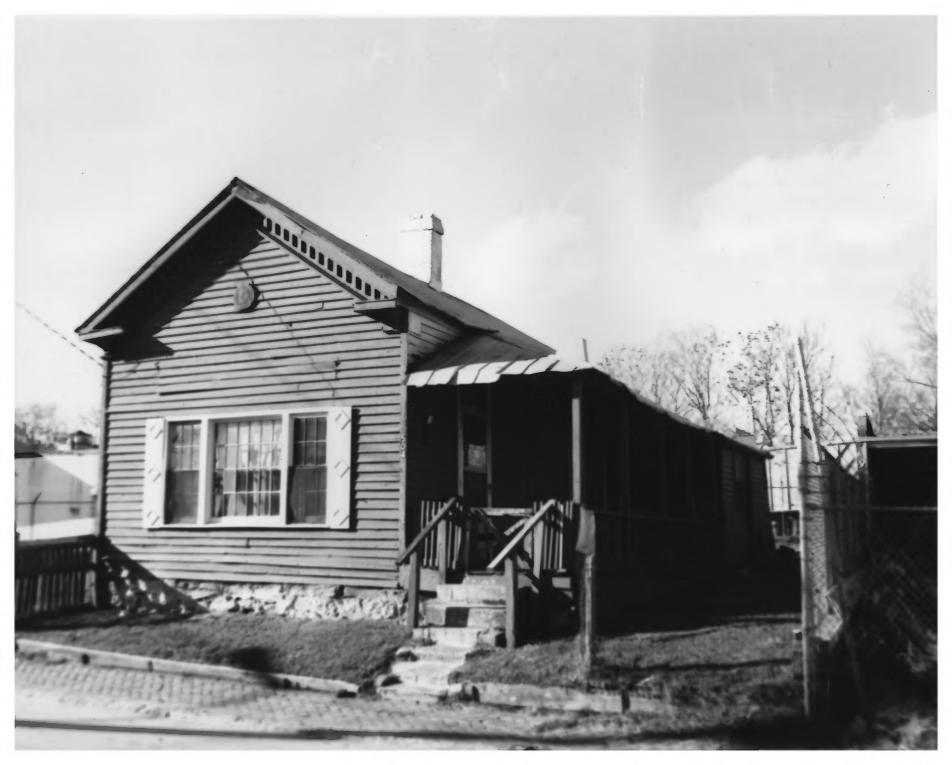

## 06/57 MAY 29 1979 1309 4th Ave. N. View of East side, facing NW

AUG | 1979

GERMANTOWN HISTORIC DISTRICT NASHVILLE, TN Javidsen Co. PHOTO BY: Metro Hist. Comm. DATE: December 1978 NEG: Tn. Historical Comm.