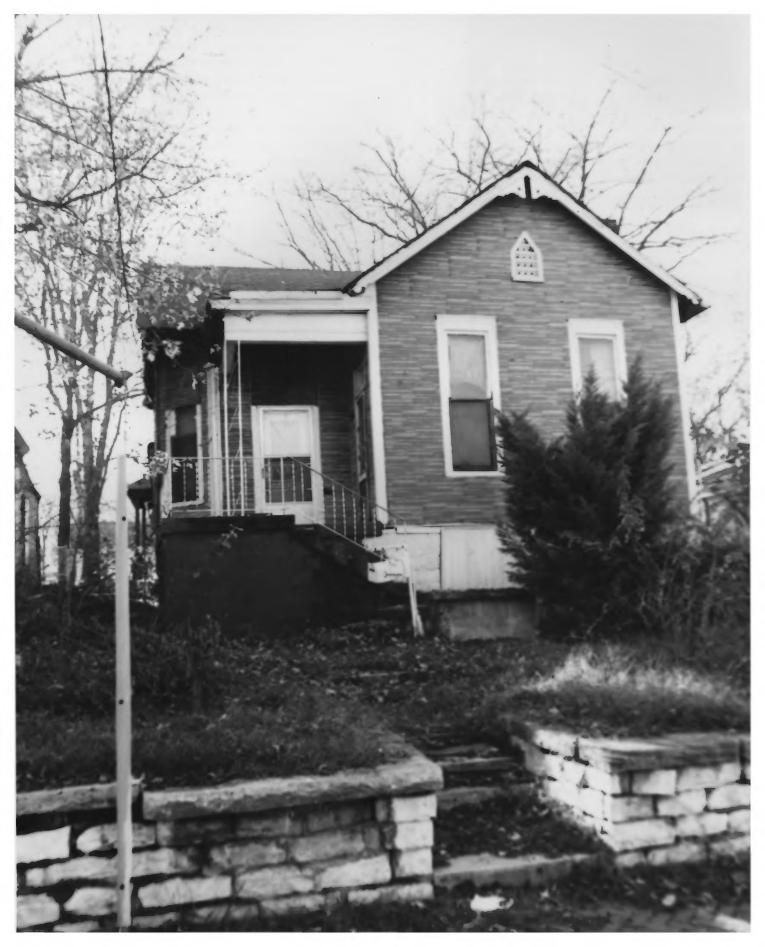

GERMANTOWN HISTORIC DISTRICT
NASHVILLE, TN Donidson County
PHOTO BY: Metro Hist. Comm.
DATE: December 1978
NEG: Tn. Historical Comm.

#35 of 157 1217 5th Ave. N. View of East and South Sides, facing West