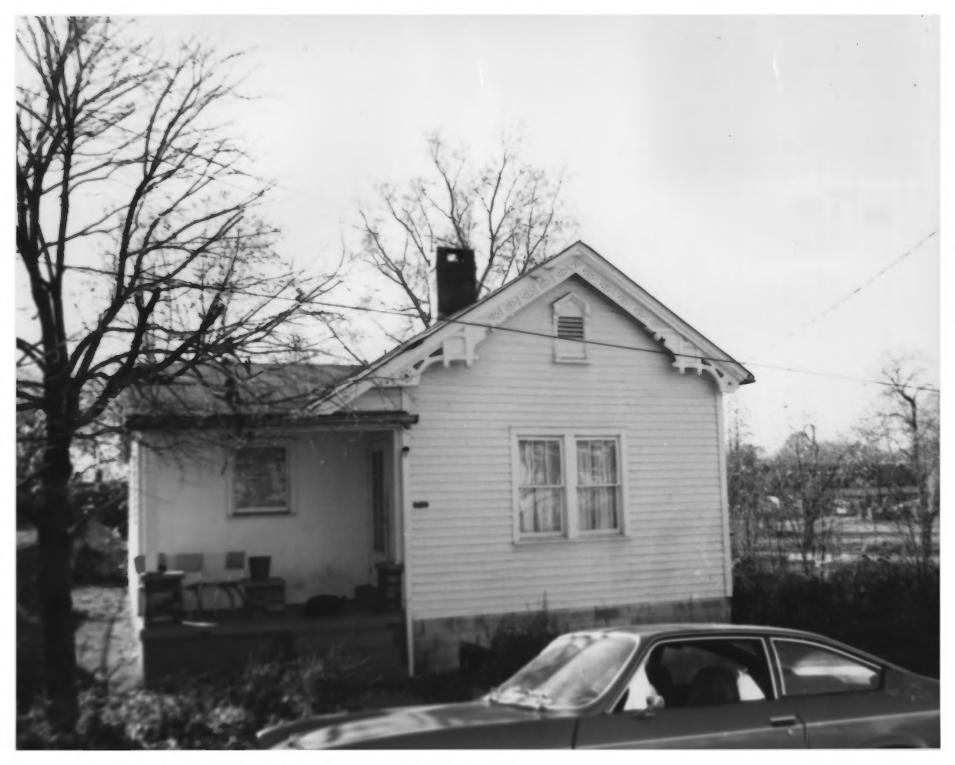

```
GERMANTOWN HISTORIC DISTRICT
NASHVILLE, TN Ouridson County
PHOTO BY: Metro Hist. Comm.
DATE: December 1978
NEG: Tn. Historical Comm.
## 47 0 8157 MAY 2 9 1979
1316 4th Ave. N.
View of West Side, faborg | 1979
   East.
```