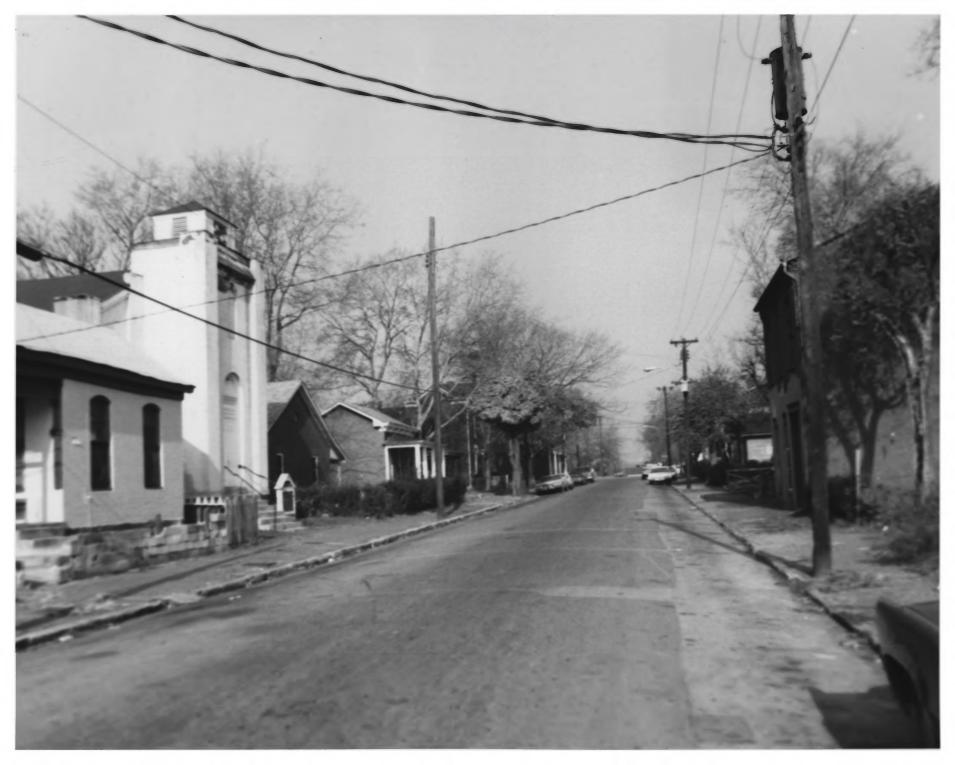

GERMANTOWN HISTORIC DISTRICT
NASHVILLE, TN Davidson Country
PHOTO BY: Metro Hist. Comm.
DATE: December 1978
NEG: Tn. Historical Comm.

AUG DOG 1979

MAY 2 9 1979 Streetscape #1 9757 West Side of 1300 Block of 4th Ave. N. just north of Monroe St., facing NW