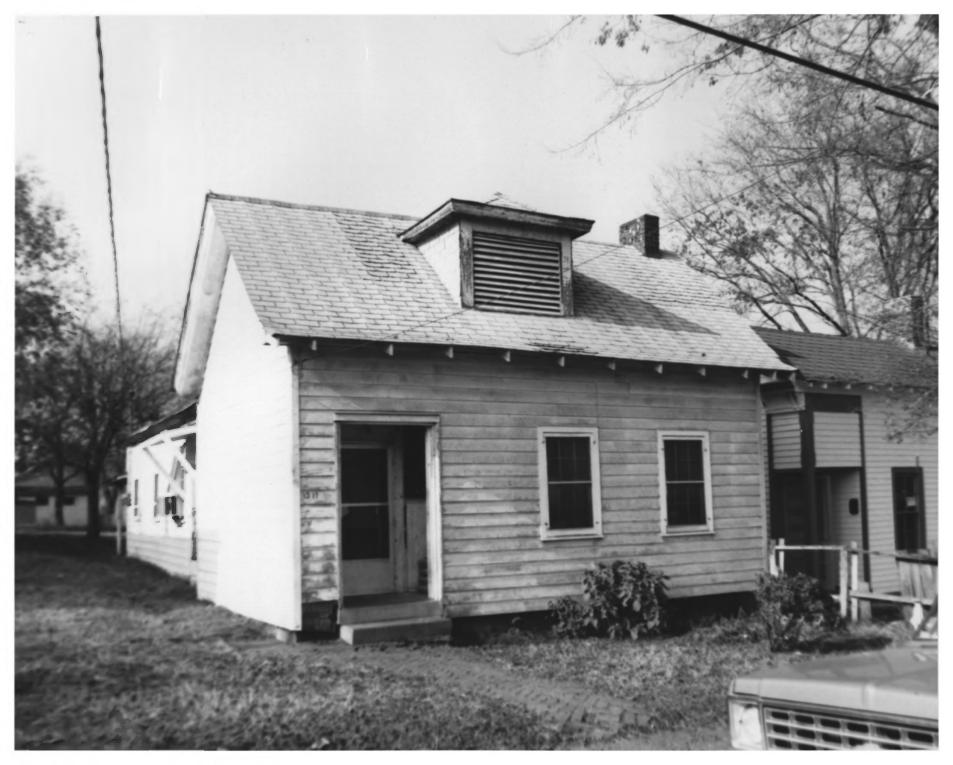

## 06/57 MAY 29 1979 1309 4th Ave. N. View of East side, facing NW

AUG | 1979

GERMANTOWN HISTORIC DISTRICT NASHVILLE, TN Javidsen Co. PHOTO BY: Metro Hist. Comm. DATE: December 1978 NEG: Tn. Historical Comm.