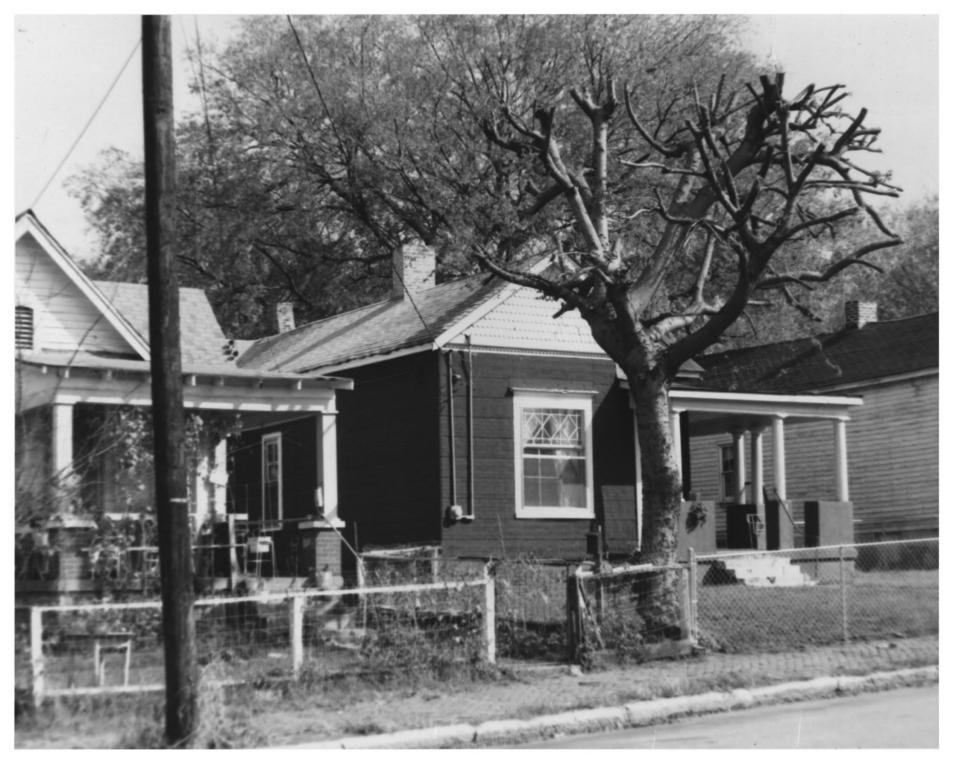

GERMANTOWN HISTORIC DISTRICT
NASHVILLE, TN Davidson County
PHOTO BY: Metro Hist. Comm.
DATE: December 1978
NEG: Tn. Historical Comm.

#36 07/57 MAY 2 9 1979 1223-25 5th Ave. N. View of East Side, facing West