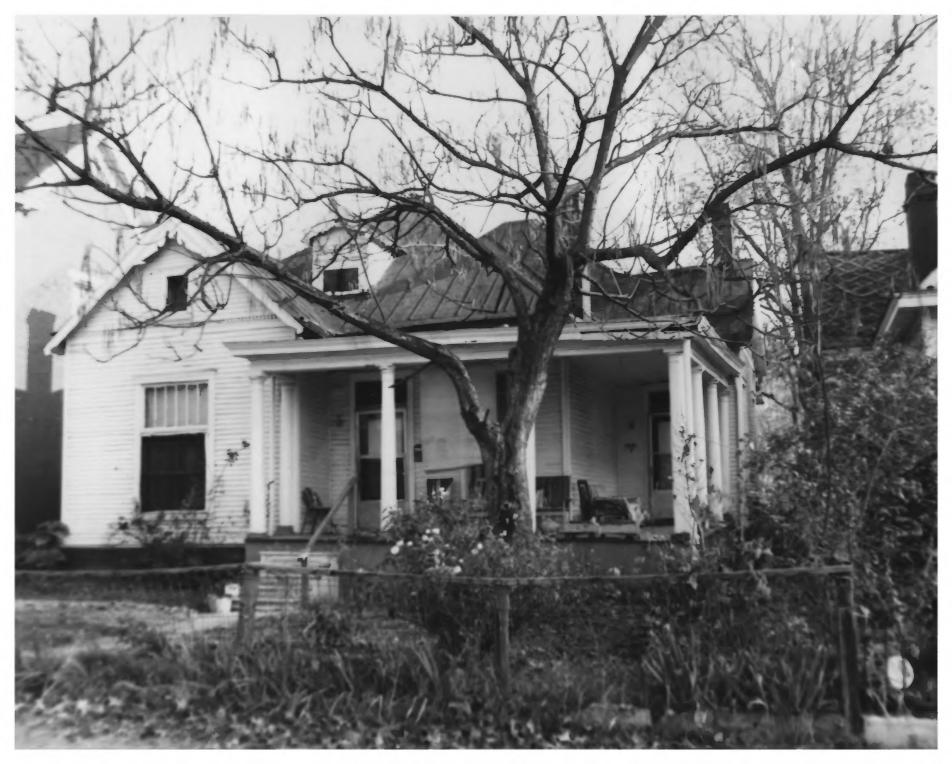

#29 128 of 157 1201 7th Ave. N. View of East and South Sides, facing West

MASHVILLE, TN Dandson County
PHOTO BY: Metro Hist. Comm.
DATE: December 1978
NEG: Tn. Historical Comm.

#23 % 157 MAY 2 9 1979 1323 7th Ave. N. View of East Side, facing West

GERMANTOWN HISTORIC DISTRICT NASHVILLE, TN Dawidson County, PHOTO BY: Metro Hist. Comm. DATE: December 1978 NEG: Tn. Historical Comm.

AUG 1 1979 MAY 2 9 1979 13/ #21 4/157 1225 7th Ave. N. View of East & South Sides facing West