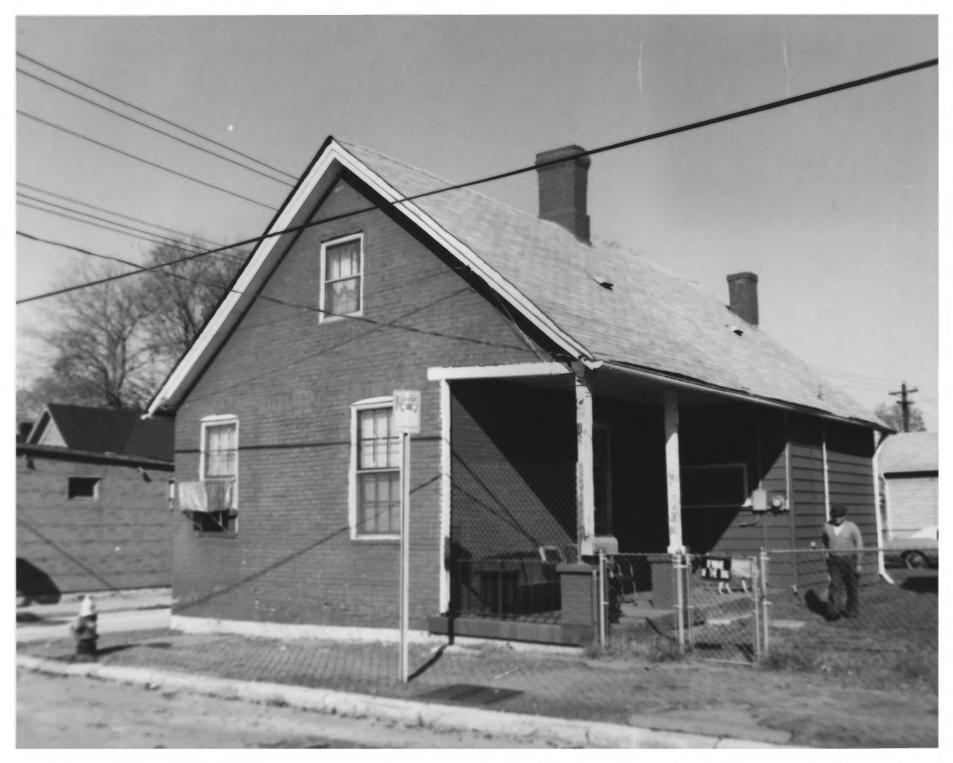

de, faborg | 1979
   East.
```



GERMANTOWN HISTORIC DISTRICT
NASHVILLE, TN Davidson County
PHOTO BY: Metro Hist. Comm.
DATE: December 1978

NEG: Tn. Historical Comm.

MAY 2 9 1979

## 48 06157

1318 4th Ave. N. AUG | 1979

View of West Side, Facing NE



GERMANTOWN HISTORIC DISTRICT NASHVILLE, IN Danidson County PHOTO BY: Metro Hist. Comm.

DATE: December 1978 NEG: Tn. Historical Comm. MAY 29 1979 DOE ALIG

#9 49 of 157 1320 4th Ave. N. View of West Side, facing NE



## 50 0/157 AUG | 1979 1322 4th Ave. N. AUG | 1979 View of West Side, facing NE



MAY 2 9 1979

#10 51 07 157

1324 4th Ave. N. AUG 1979

View of West Side, facing NE



#52 7 157 AUG | 1979 DOE 1329 5th Ave. N. View of East Side, facing WEst



#59 of 157
MAY 29 1979 | 1979

1327 5th Ave. N. View of East Side, facing SW



#25 54 %/57

1326 4th Ave. N. ALG
View of West & South Sides, 1979

facing North



## 55 %/57 DOE 1400 4th Ave. N. AlGing NE 979 View of West Side, facing NE 979



#56 % 157 AUG | 1979 DOE 1402 5th Ave. N. AUG | 1979 View of West Side, facing NE



#29 570 157

1400 4th Ave. N.
View of South and West Sides,
facing North AUG 1979



GERMANTOWN HISTORIC DISTRICT NASHVILLE, TN Davidson Country PHOTO BY: Metro Hist. Comm. DATE: December 1978 NEG: Tn. Historical Comm. DOE Streetscape #9 58 07/5 7 1200 Block of 7th Ave. at

Madison St., facing North



NASHVILLE, TN Davidson County
PHOTO BY: Metro Hist. Comm.
DATE: December 1978
NEG: Tn. Historical Comm.

#59 67 157 MAY 2 9 1979, 1404 5th Ave. N.

1404 5th Ave. N.
View of West Side, facing NE



## 40 of 157

1317 5th Ave. N.
View of East Si