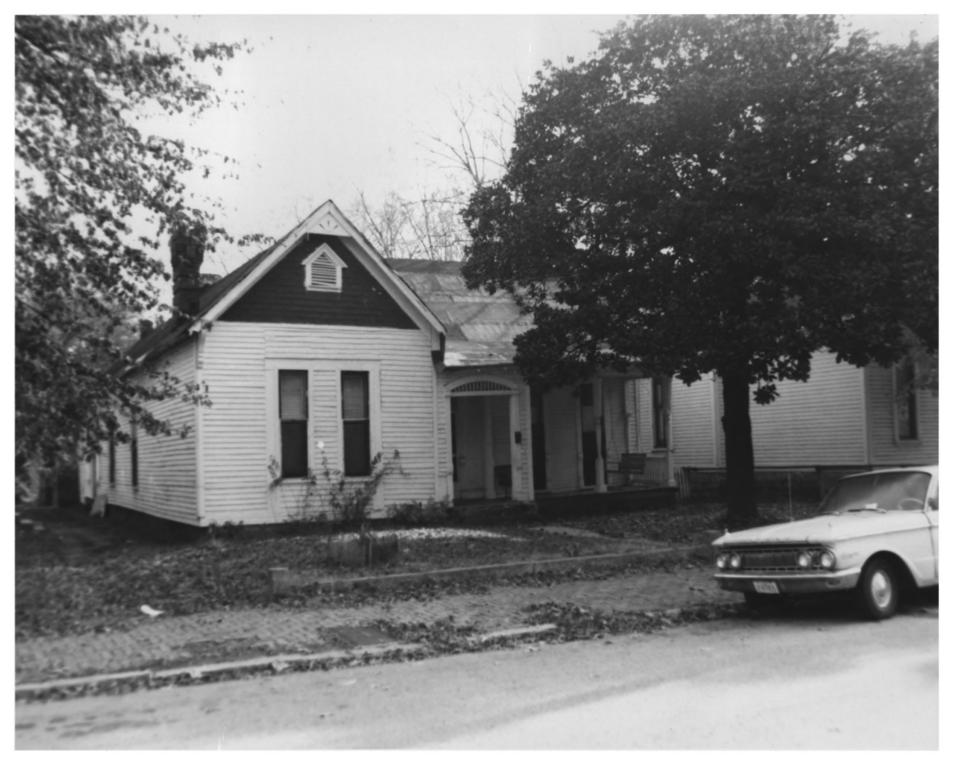

GERMANTOWN HISTORIC DISTRICT NASHVILLE, TN PHOTO BY: Metro Hist. Comm. DATE: December 1978

NEG: TN. Historical Comm. Streetscape #4 7 157

1300 Block of 6th Awe. at Taylor St., facing SE

PHOTO BY: Metro Hist. Comm.