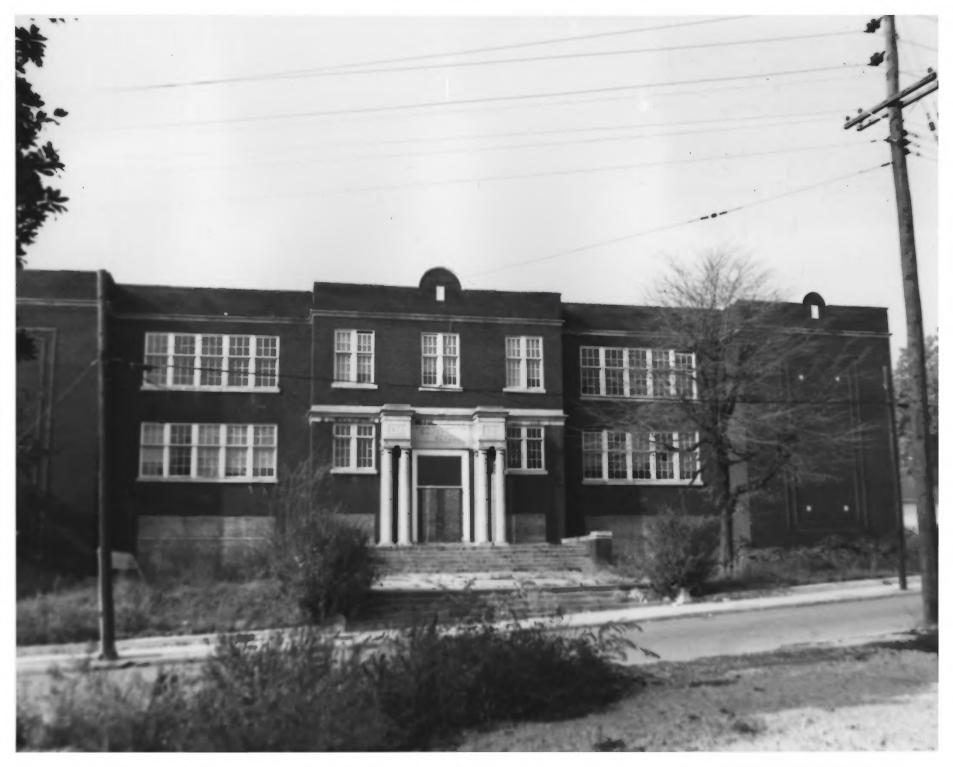

DOE

GERMANTOWN HISTORIC DISTRICT
NASHVILLE, TN Davidson Co.
PHOTO BY: Metro Hist. Comm.
DATE: December 1978
NEG: Tn. Historical Comm.

#200 /5/ of/s MAY 2 9 1979,
512 Madison St.
View of South Side, facing NW
DOE
NIC 1070