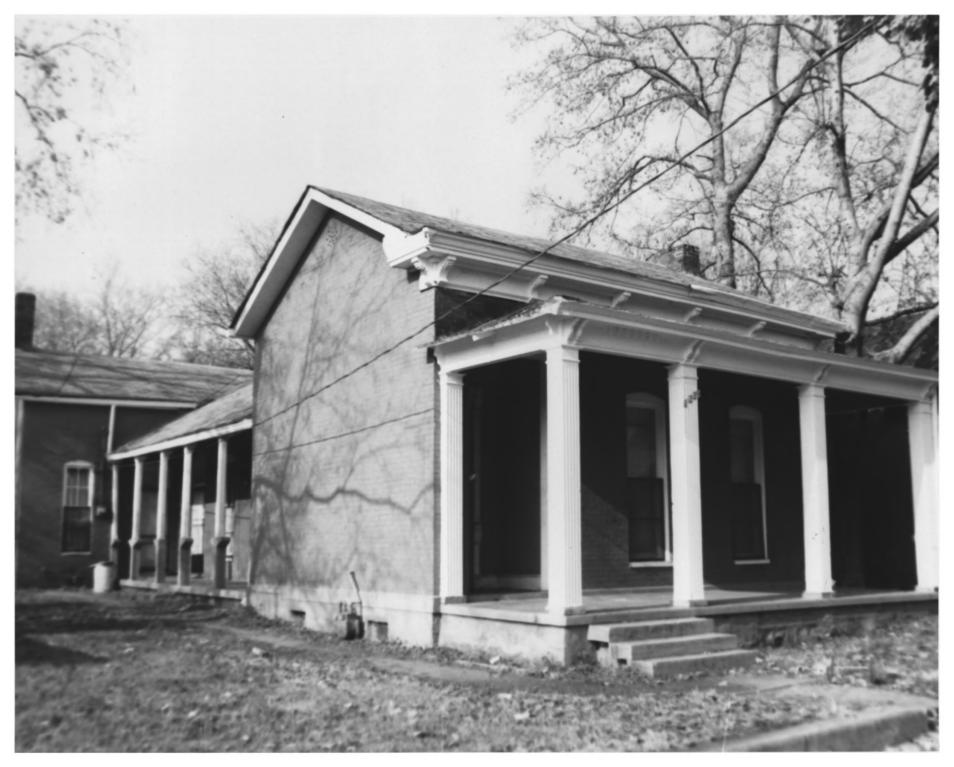

MAY 2 9 1979

#8 of 157 1315 4th Ave. N.

View of East & North Sides, facing South

1 1979

GERMANTOWN HISTORIC DISTRICT
NASHVILLE, TN Danden County
PHOTO BY: Metro Hist. Comm.
DATE: December 1978
NEG: Tn. Historical Comm.