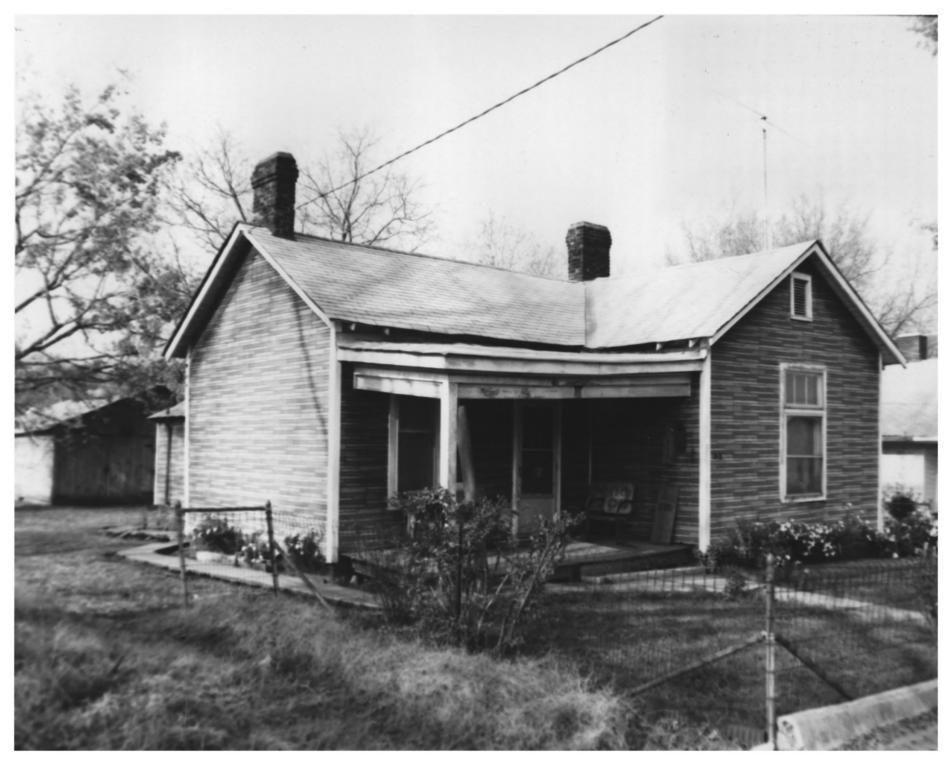

#134 br/57 MAY 2 9 1979
707 Monroe St.
View of North & West Sides,
facing SE

GERMANTOWN HISTORIC DISTRICT
NASHVILLE, TN Downson Cor
PHOTO BY: Metro Hist. Comm.
DATE: December 1978
NEG: Tn. Historical Comm.