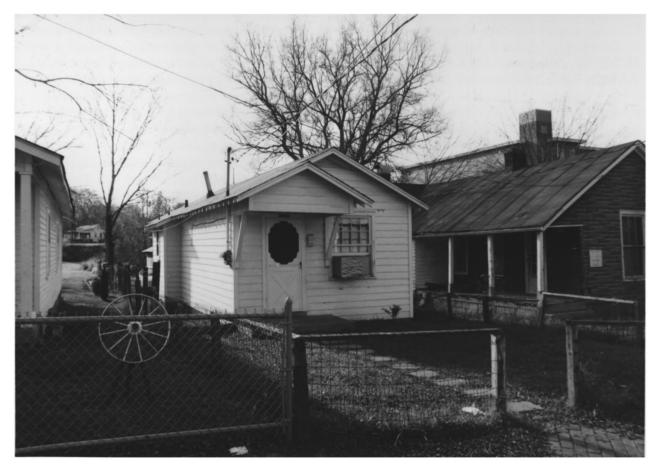

AUG | 1979 MAY 2 9 1979 #13**9** 07-15-7 710 Monroe St.

View of South Side, facing NW

```
GERMANTOWN HISTORIC DISTRICT
NASHVILLE, TN
PHOTO BY: Metro Hist. Comm.
DATE: December 1978
NEG: Tn. Historical Comm.
```

#134 br/57 MAY 2 9 1979
707 Monroe St.
View of North & West Sides,
facing SE

GERMANTOWN HISTORIC DISTRICT
NASHVILLE, TN Downson Cor
PHOTO BY: Metro Hist. Comm.
DATE: December 1978
NEG: Tn. Historical Comm.