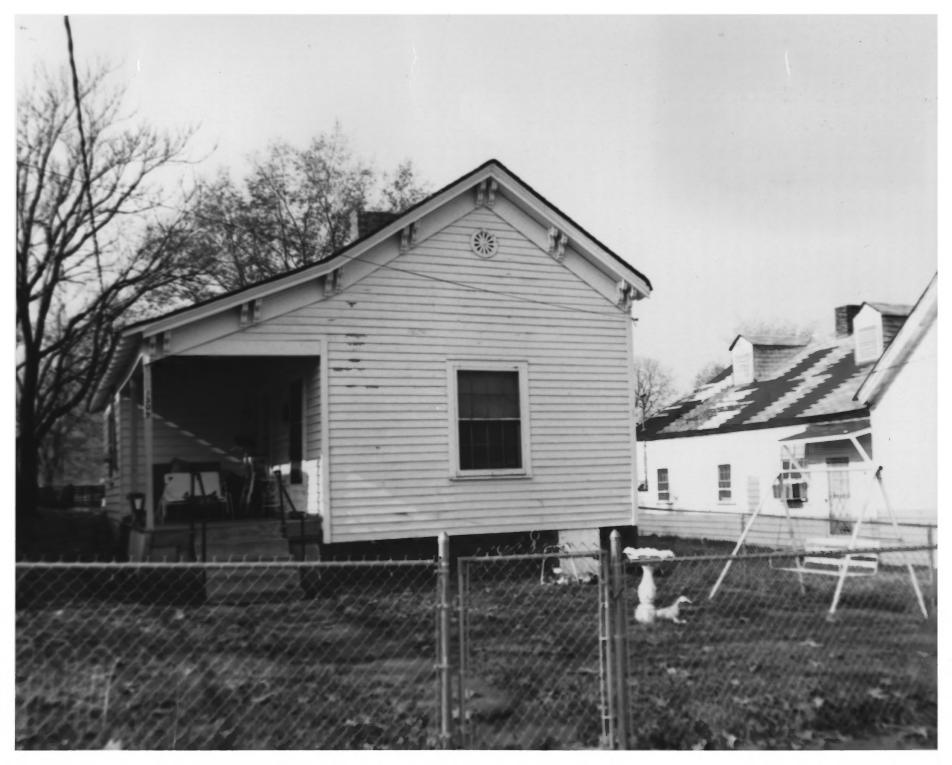

```
GERMANTOWN HISTORIC DISTRICT
NASHVILLE, TN Ouridson County
PHOTO BY: Metro Hist. Comm.
DATE: December 1978
NEG: Tn. Historical Comm.
## 47 0 8157 MAY 2 9 1979
1316 4th Ave. N.
View of West Side, faborg | 1979
   East.
```