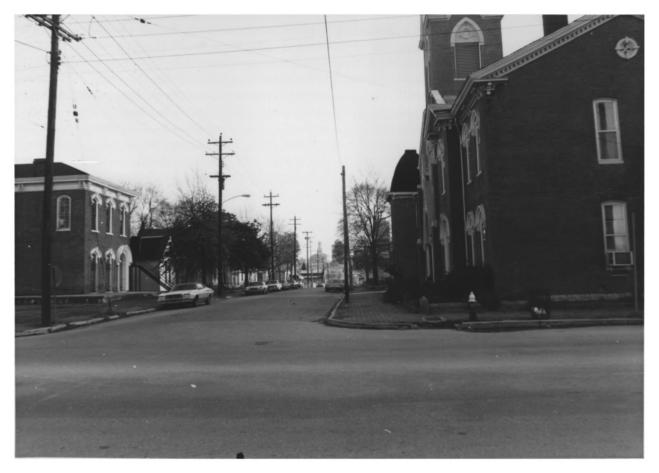

GERMANTOWN HISTORIC DISTRICT NASHVILLE, TN PHOTO BY: Metro Hist. Comm. DATE: December 1978

NEG: TN. Historical Comm. Streetscape #4 7 157

1300 Block of 6th Awe. at Taylor St., facing SE

PHOTO BY: Metro Hist. Comm.