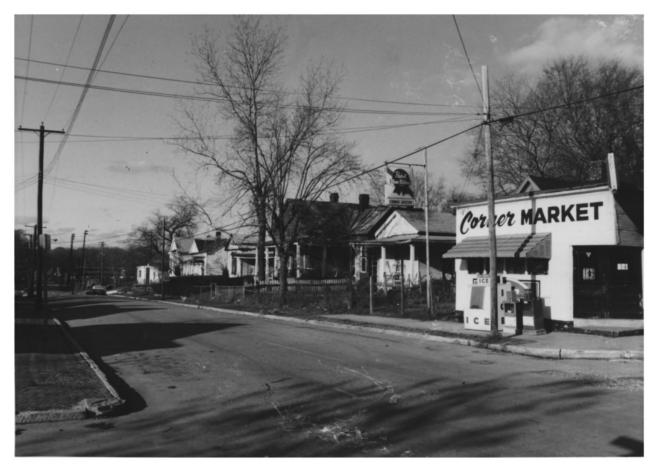

MAY 2 9 1979 Streetscape #13 of 157 North side of Monroe St. at Mid-600 Block, facing NE

NASHVILLE, TN Daviden Country PHOTO BY: Metro Hist. Comm. DATE: December 1978 NEG: Tn. Historical Comm.

MAY 2 9 1979