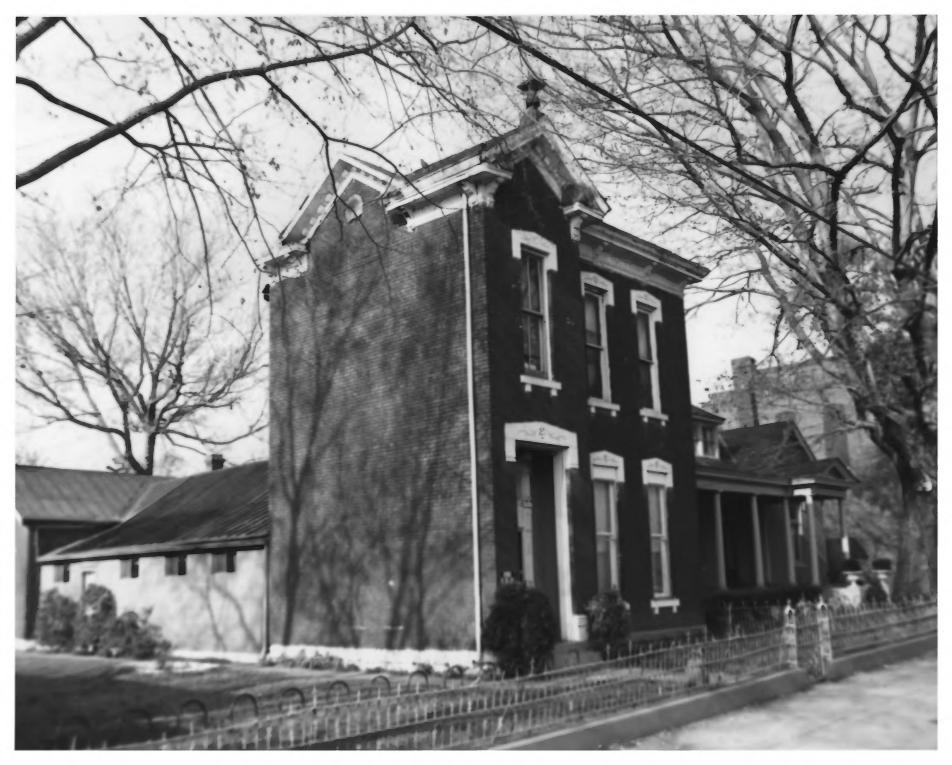

GERMANTOWN HISTORIC DISTRICT
NASHVILLE, TN Davidson County
PHOTO BY: Metro Hist. Comm.
DATE: December 1978

NEG: Tn. Historical Comm. DOE MAY 29 1979 ALG 1979 #2 7/157 1300 Block of 4th Ave. at Taylor St. facing SE