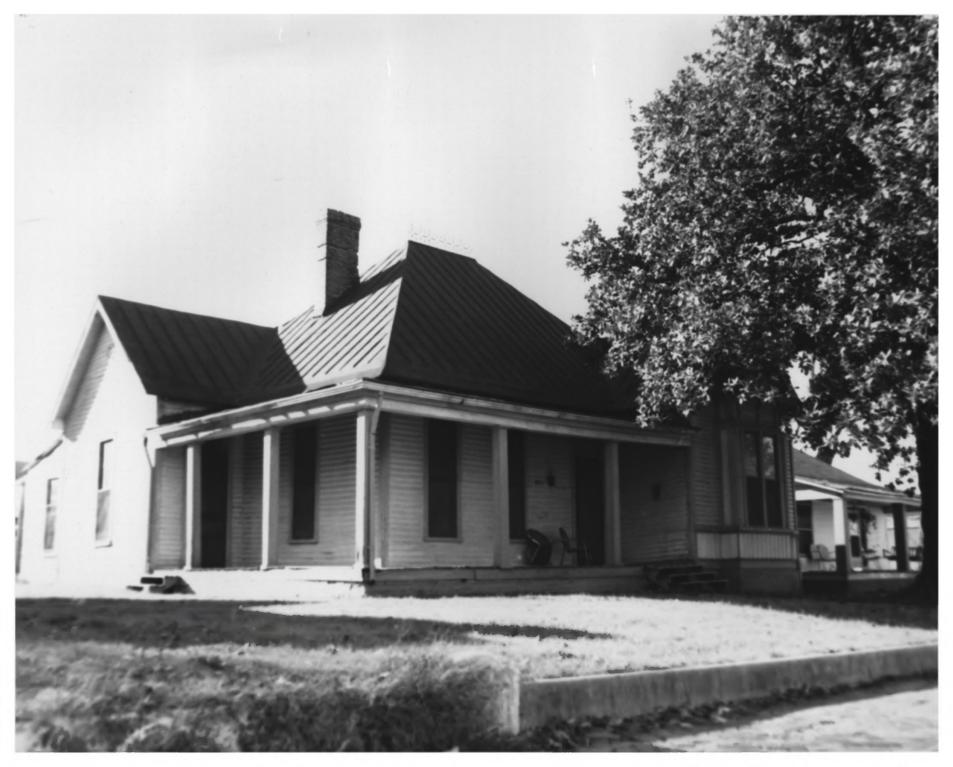

GERMANTOWN HISTORIC DISTRICT
NASHVILLE, TN Davidan Country
PHOTO BY: Metro Hist. Comm.
DATE: December 1978
NEG: Tn. Historical Comm.

WAY 2 9 1979
Wiew of east side of 1400
block of 4th ave. N. at
Taylor St., facing north