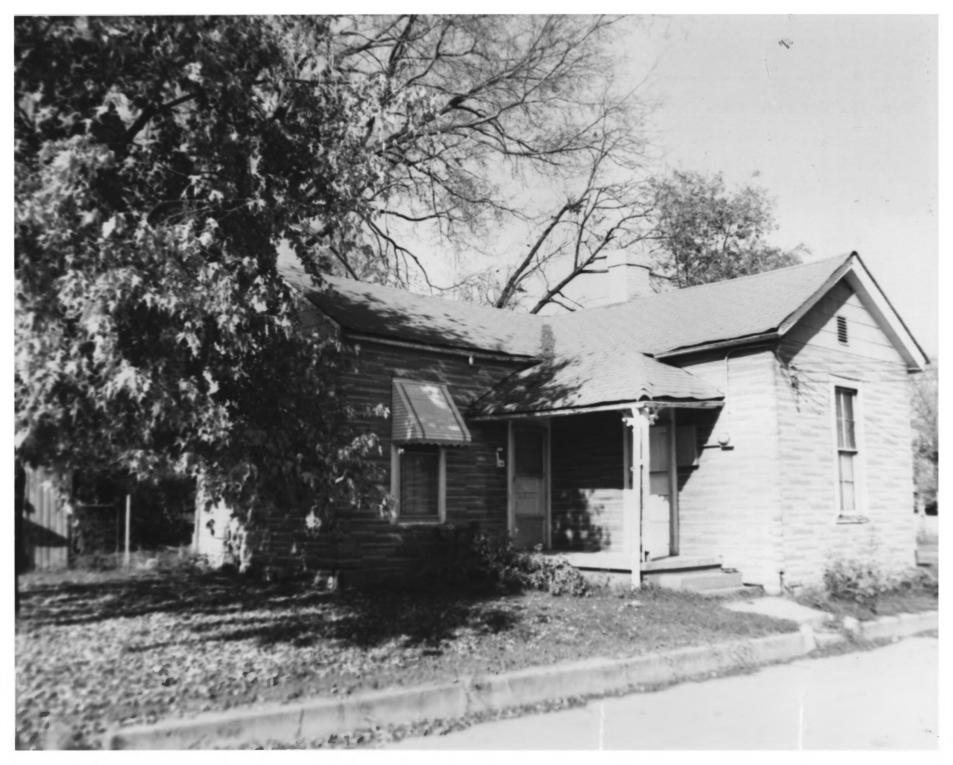

## 40 of 157

1317 5th Ave. N.
View of East Side, facing West

GERMANTOWN HISTORIC DISTRICT
NASHVILLE, TN Davidson County
PHOTO BY: Metro Hist. Comm.
DATE: December 1978

NEG: Tn. Historical Comm.

AUG 1979 MAY 29 1979