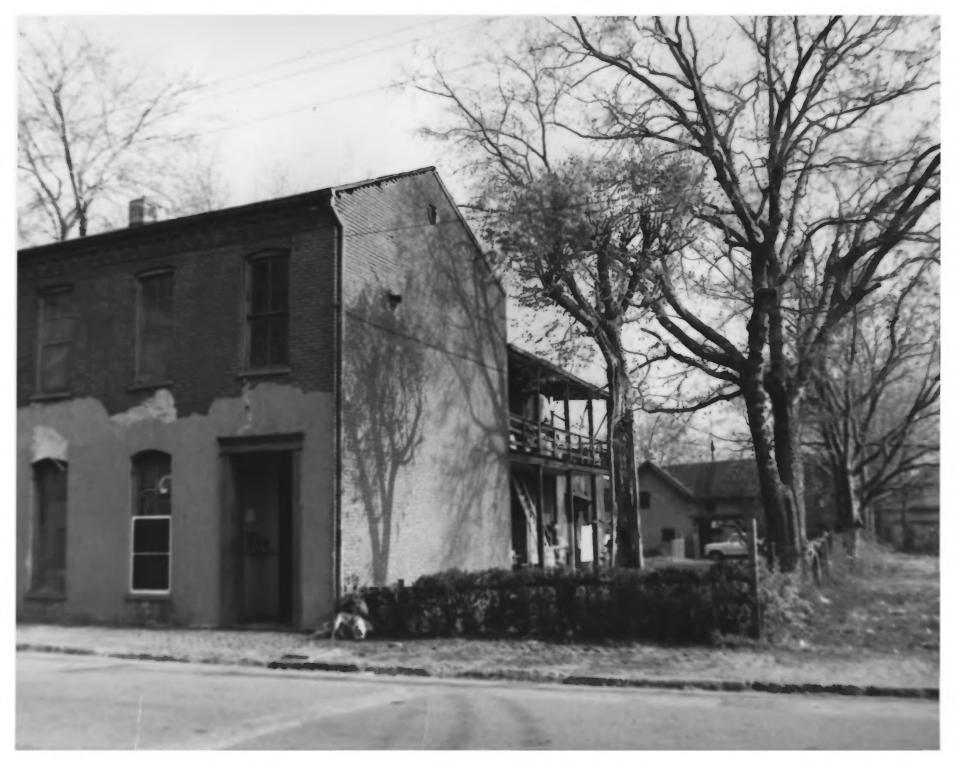

GERMANTOWN HISTORIC DISTRICT
NASHVILLE, TN Davidson County
PHOTO BY: Metro Hist. Comm.
DATE: December 1978

NEG: Tn. Historical Comm. DOE MAY 29 1979 ALG 1979 #2 7/157 1300 Block of 4th Ave. at Taylor St. facing SE