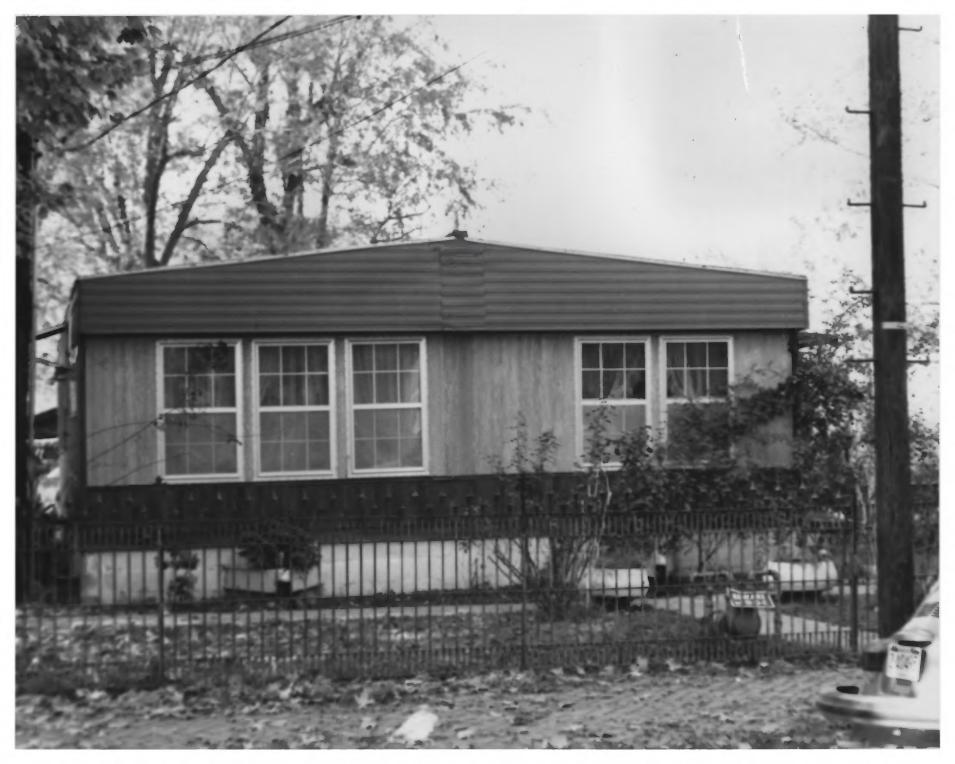

GERMANTOWN HISTORIC DISTRICT
NASHVILLE, TN Davidson Country
PHOTO BY: Metro Hist. Comm.
DATE: December 1978
NEG: Tn. Historical Comm.

AUG DOG 1979

MAY 2 9 1979 Streetscape #1 9757 West Side of 1300 Block of 4th Ave. N. just north of Monroe St., facing NW