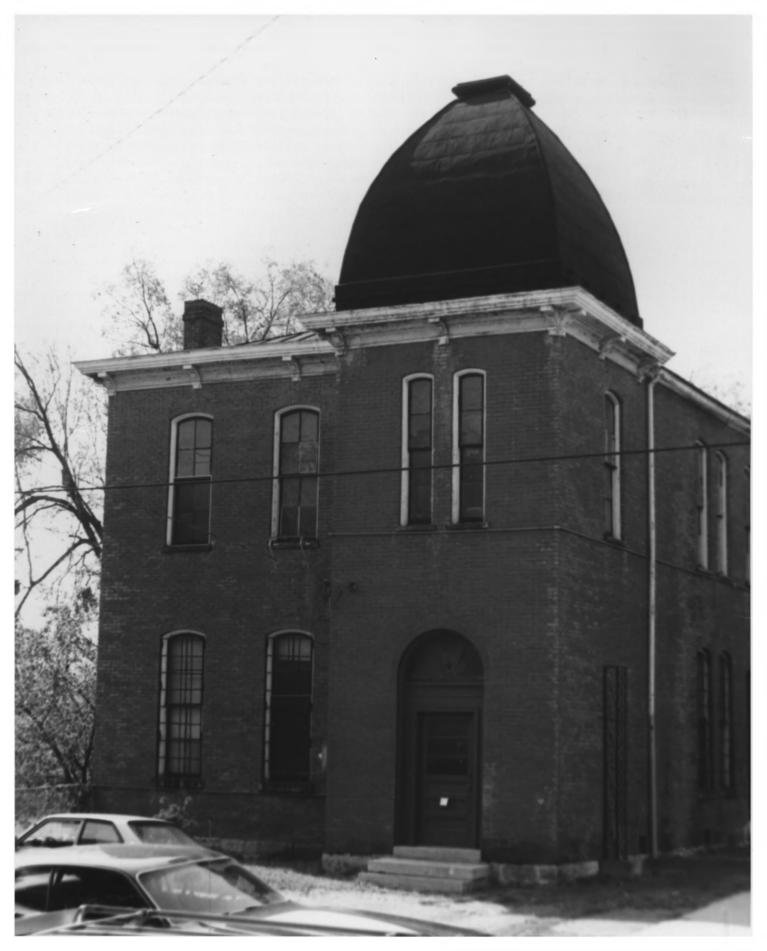

GERMANTOWN HISTORIC DISTRICT NASHVILLE, TN Devilson CQ/ PHOTO BY: Metro Hist. Comm. DATE: December 1978 NEG: Tn. Historical Comm.

#AY 2 9 1979

#WAY 2 9 1979

600 Jefferson St.

View of East Side, facing West