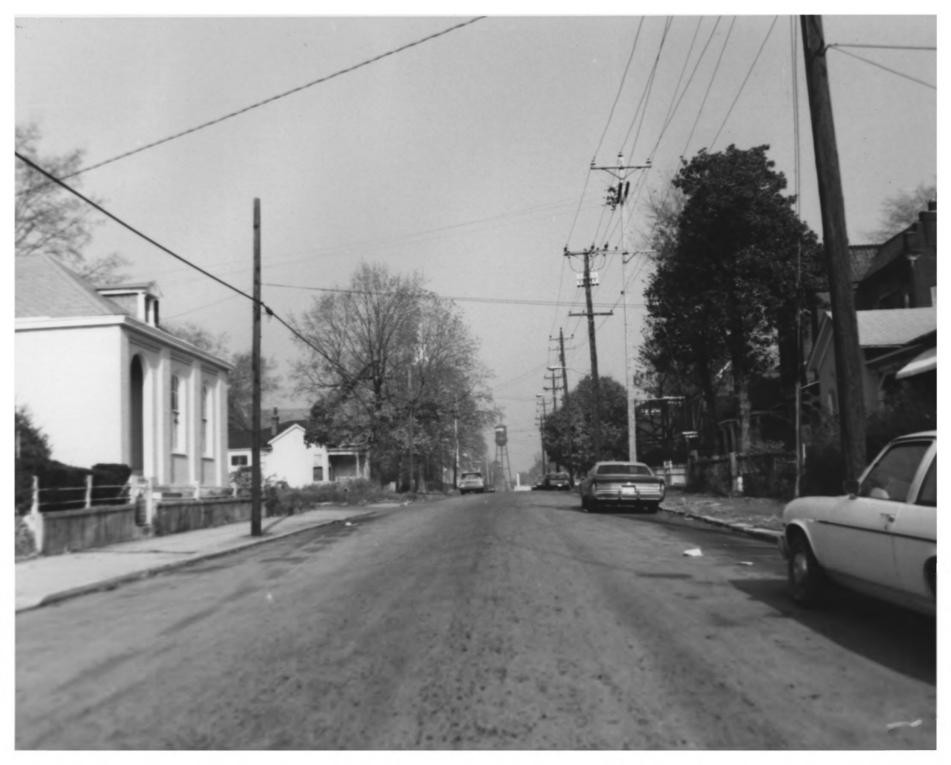

GERMANTOWN HISTORIC DISTRICT
NASHVILLE, TN Davidson Country
PHOTO BY: Metro Hist. Comm.
DATE: December 1978
NEG: Tn. Historical Comm.

AUG DOG 1979

MAY 2 9 1979 Streetscape #1 9757 West Side of 1300 Block of 4th Ave. N. just north of Monroe St., facing NW