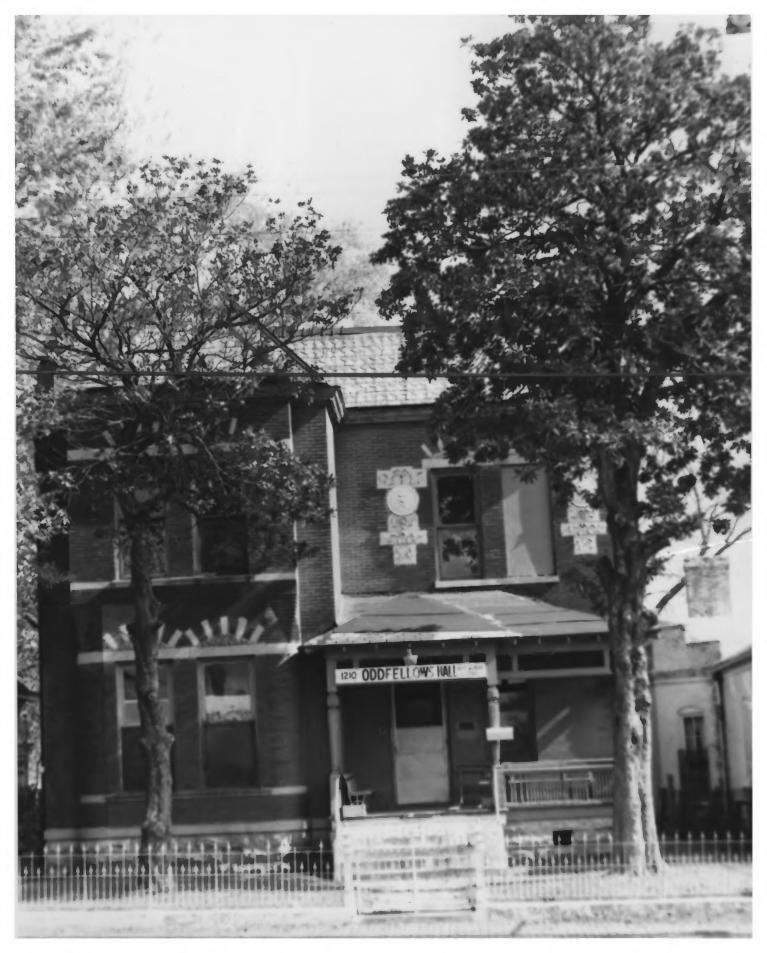

AUG | 1979 MAY 2 9 1979 #13**9** 07-15-7 710 Monroe St.

View of South Side, facing NW

```
GERMANTOWN HISTORIC DISTRICT
NASHVILLE, TN
PHOTO BY: Metro Hist. Comm.
DATE: December 1978
NEG: Tn. Historical Comm.
```