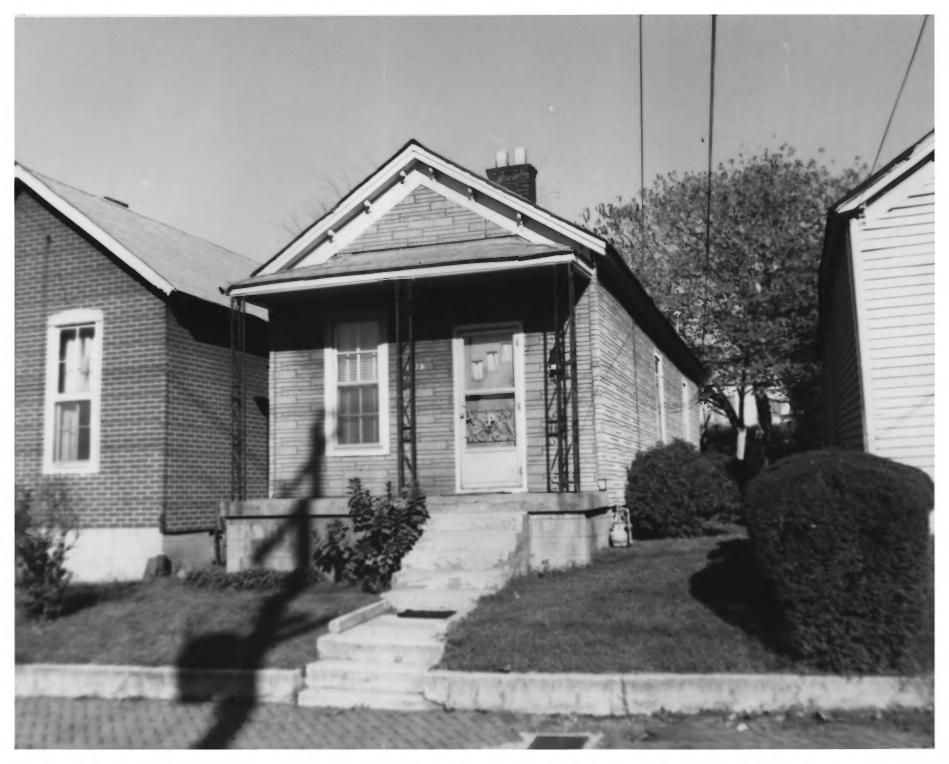

#135 Of 157 MAY 29 1979
608 Monroe St.
View of South & West Sides,
facing North

```
GERMANTOWN HISTORIC DISTRICT
NASHVILLE, TN Danielson Co.
PHOTO BY: Metro Hist. Comm.
DATE: December 1978
NEG: Tn. Historical Comm.
```