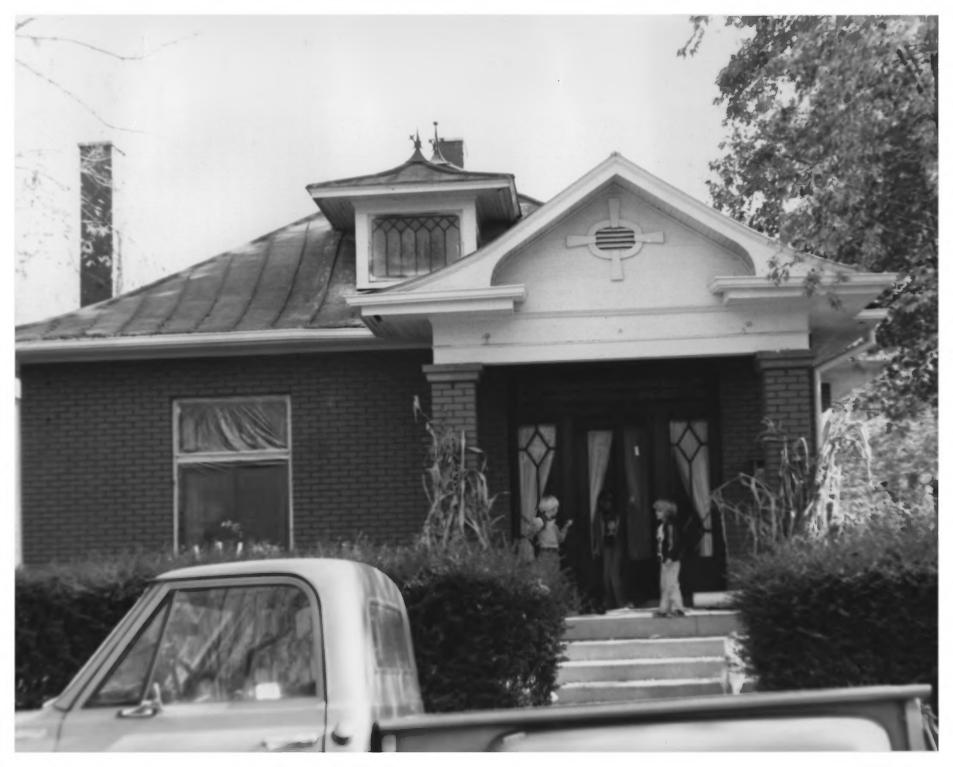

#31 of/57 1416 4th Ave. N. View of West Side, facing NE

GERMANTOWN HISTORIC DISTRICT
NASHVILLE, TN Dandeon County
PHOTO BY: Metro Hist. Comm.
DATE: December 1978
NEG: TN. Historical Comm.

MAY 2 9 1979

1201 5th Ave. N.
View of East and South Sides,
facing West