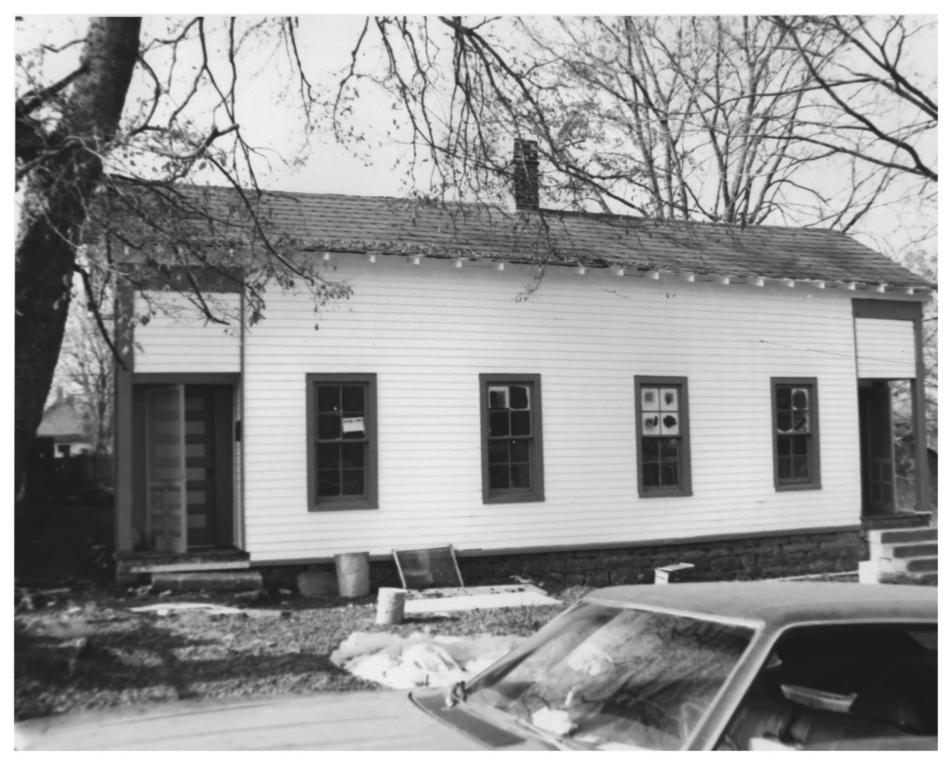

#10 of 157 1321 4th Ave. N. View of East Side, facing West

AUG 1 1979

MAY 29 1979

GERMANTOWN HISTORIC DISTRICT
NASHVILLE, TN Landson County
PHOTO BY: Metro Hist. Comm.
DATE: December 1978
NEG: Tn. Historical Comm.