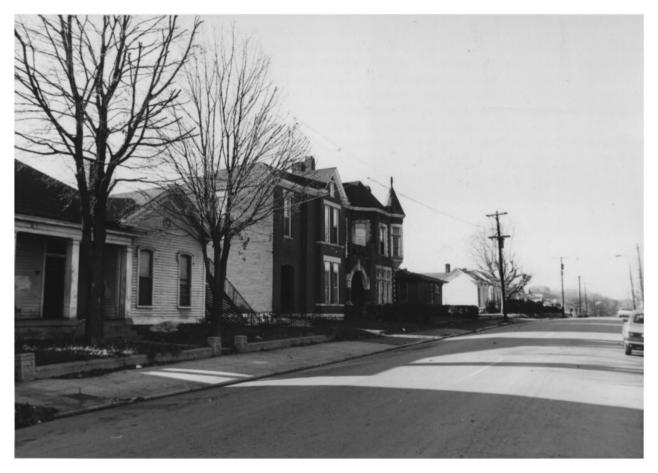

GERMANTOWN HISTORIC DISTRICT
NASHVILLE, TN Davidson County
PHOTO BY: Metro Hist. Comm.
DATE: December 1978

NEG: Tn. Historical Comm. DOE MAY 29 1979 ALG 1979 #2 7/157 1300 Block of 4th Ave. at Taylor St. facing SE