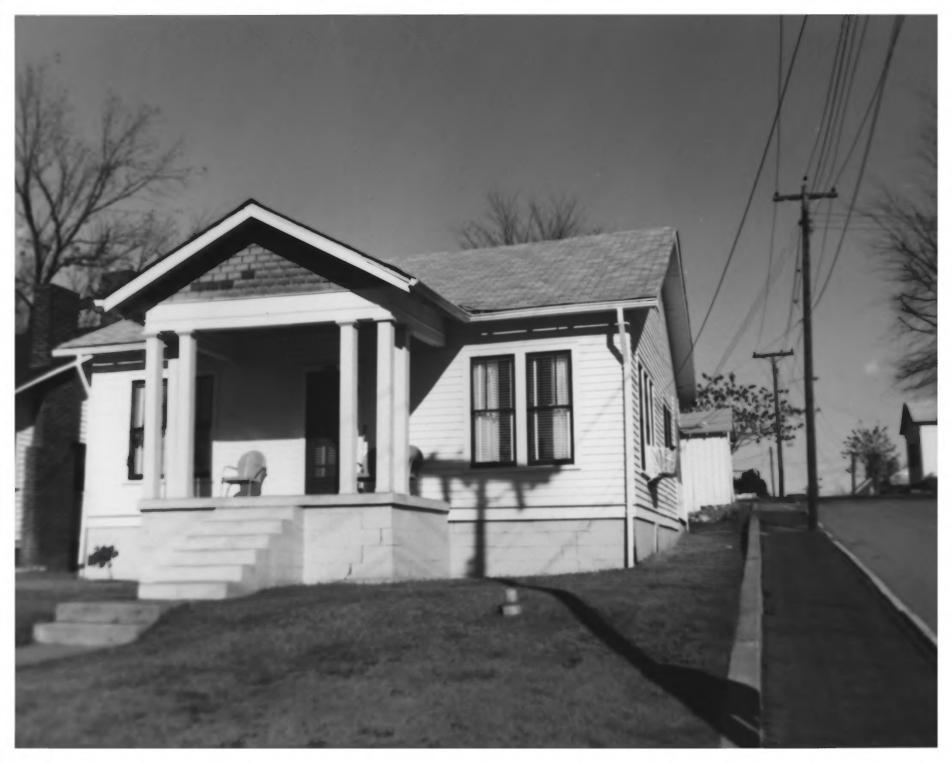

#134 br/57 MAY 2 9 1979
707 Monroe St.
View of North & West Sides,
facing SE

GERMANTOWN HISTORIC DISTRICT
NASHVILLE, TN Downson Cor
PHOTO BY: Metro Hist. Comm.
DATE: December 1978
NEG: Tn. Historical Comm.