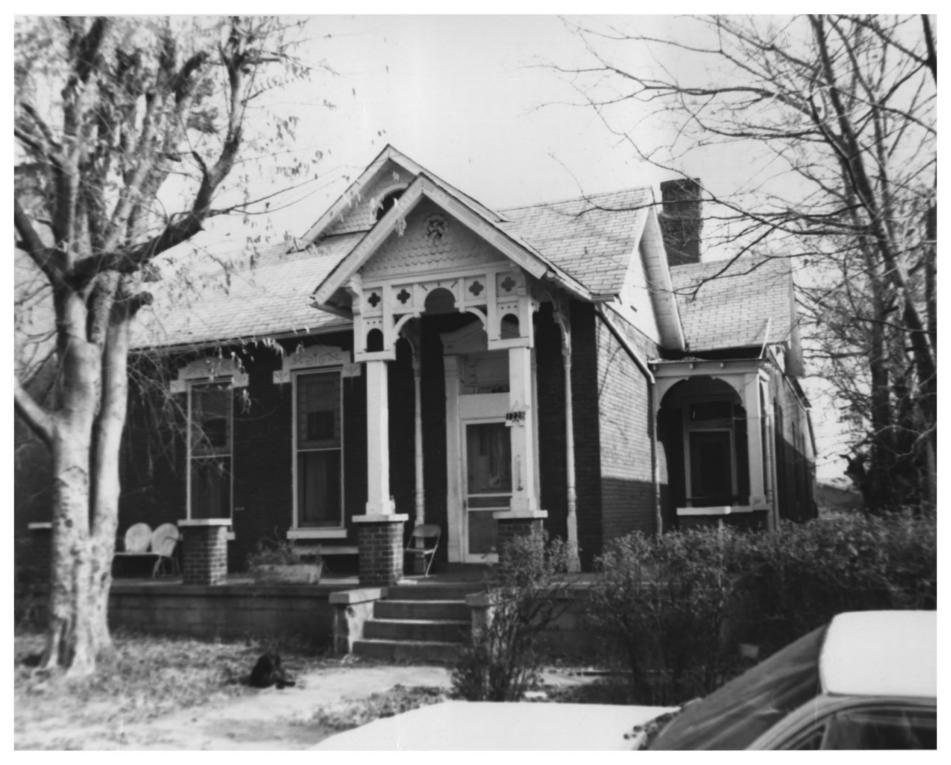

GERMANTOWN HISTORIC DISTRICT
NASHVILLE, TN Donidson County
PHOTO BY: Metro Hist. Comm.
DATE: December 1978
NEG: Tn. Historical Comm.

#35 of 157 1217 5th Ave. N. View of East and South Sides, facing West