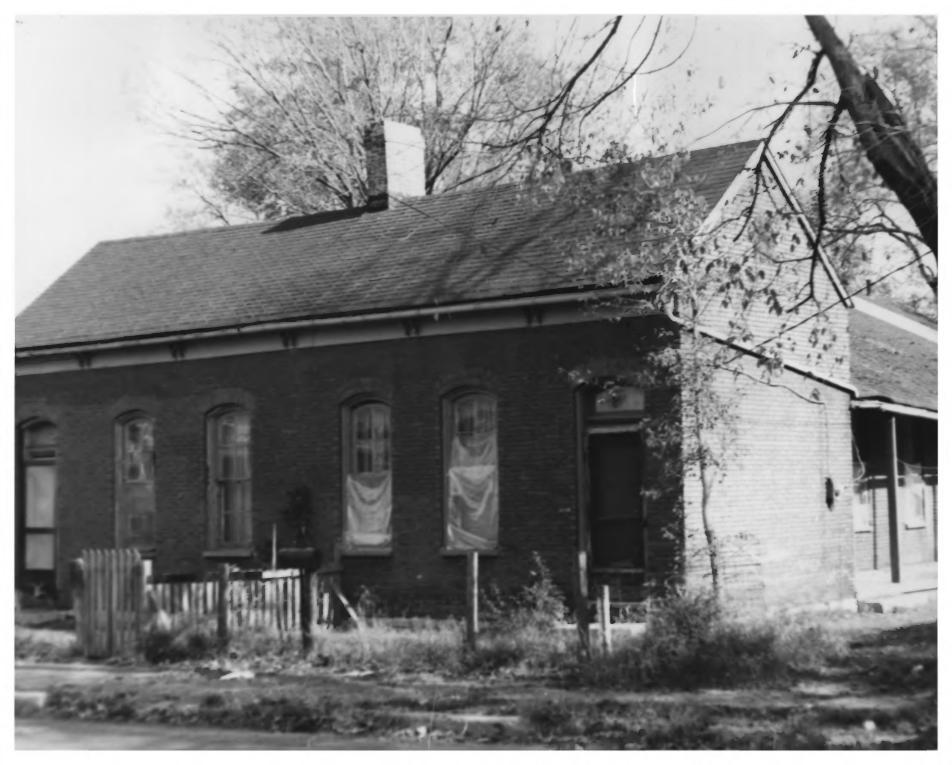

GERMANTOWN HISTORIC DISTRICT
NASHVILLE, TN Davidson Country
PHOTO BY: Metro Hist. Comm.
DATE: December 1978
NEG: Tn. Historical Comm.

AUG DOG 1979

MAY 2 9 1979 Streetscape #1 9757 West Side of 1300 Block of 4th Ave. N. just north of Monroe St., facing NW