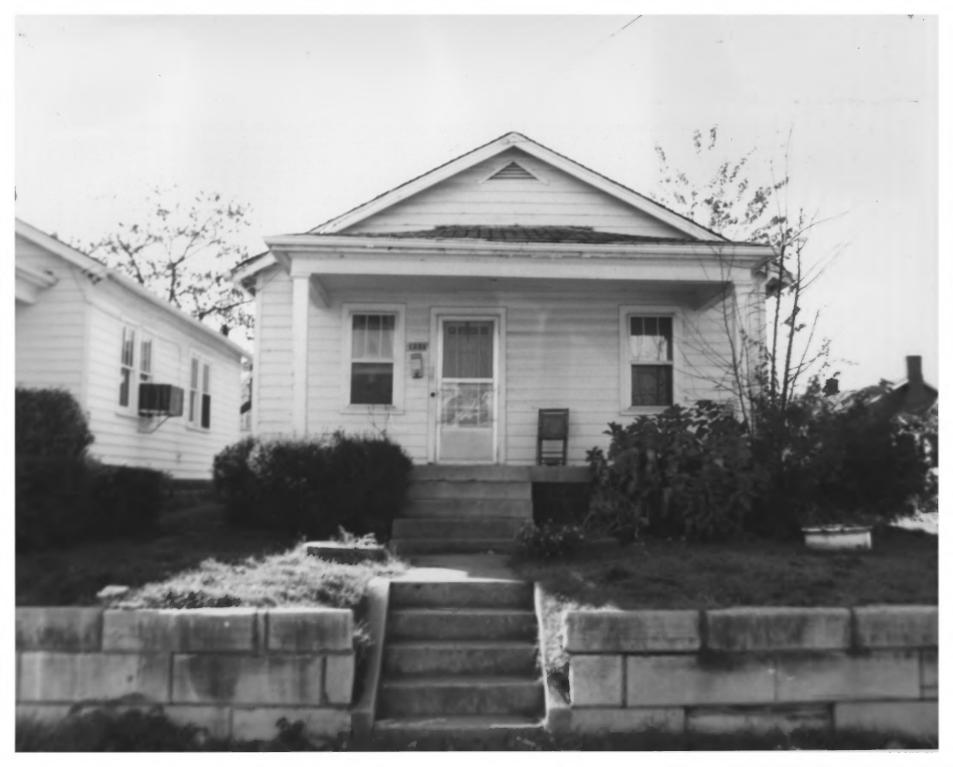

rringbone pattern brick
sidewalk at middle of 1300
block of 6th Ave. N.

ALG 1 1979



GERMANTOWN HISTORIC DISTRICT NASHVILLE, TN Davidson County PHOTO BY: Metro Hist. Comm. DATE: December 1978

NEG: Tn. Historical Comm.

20.5

MAY 2 9 1979
Streetscape #15/157
Church of the Assumption and surrounds from north side of Monroe St. at Mid-600 Block, facing SW



GERMANTOWN HISTORIC DISTRICT
NASHVILLE, TN Davidson County
PHOTO BY: Metro Hist. Comm.
Date: December 1978
NEG: Tn. Historical Comm.

MAY 2 9 1979

#16 % (57)
1327 4th Ave. N.
View of East Side, facing W

AUG | 1979



GERMANTOWN HISTORIC DISTRICT NASHVILLE, TN Davidson County
PHOTO BY: Metro Hist. Comm. DATE: December 1978

NEG: Tn. Historical Comm. AUG 1 1979

MAY 2 9 1979 \$17 of 157 1329 4th Ave. N. View of East Side, facing West



GERMANTOWN HISTORIC DISTRICT
NASHVILLE, TN Davidson County
PHOTO BY: Metro Hist. Comm.

DATE: December 1978
NEG: Tn. Historical Comm.

AUG \$ 1979

#18 % 157 MAY 29 1979 1331 4th Ave. N. View of East Side, facing West



GERMANTOWN HISTORIC DISTRICT
NASHVILLE, TN Davidson Country
PHOTO BY: Metro Hist. Comm.
DATE: December 1978
NEG: Tn. Historical Comm.

##9 of 157 1311 4th Ave. N. View of East side, facing NW

DOE: 1979



PHOTO BY: Metro Hist. Comm.

DATE: December 1978

NEG: Tn. Historical Comm.

MAY 2 9 1979

#20 9157 1401 4th Ave. N. View of East and South Sides, facing West

DOZ: AUG 1 1979



GERMANTOWN HISTORIC DISTRICT
NASHVILLE, TN Danidson Crusty
PHOTO BY: Metro Hist. Comm.
DATE: December 1978
NEG: Tn. Historical Comm.

#22 \$\frac{4157}{1403 4th Ave. N. MAY 2 9 1979} View of E