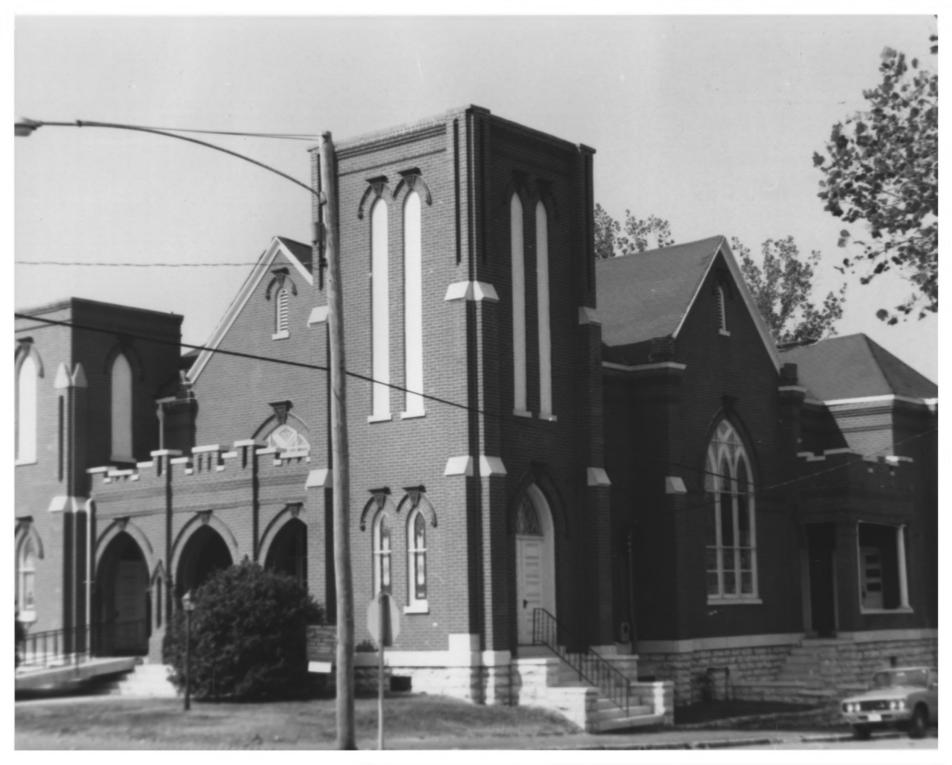

NEG: Tn. Historical Comm.

20.5

MAY 2 9 1979
Streetscape #15/157
Church of the Assumption and surrounds from north side of Monroe St. at Mid-600 Block, facing SW

GERMANTOWN HISTORIC DISTRICT
NASHVILLE, TN Davidson County
PHOTO BY: Metro Hist. Comm.
Date: December 1978
NEG: Tn. Historical Comm.