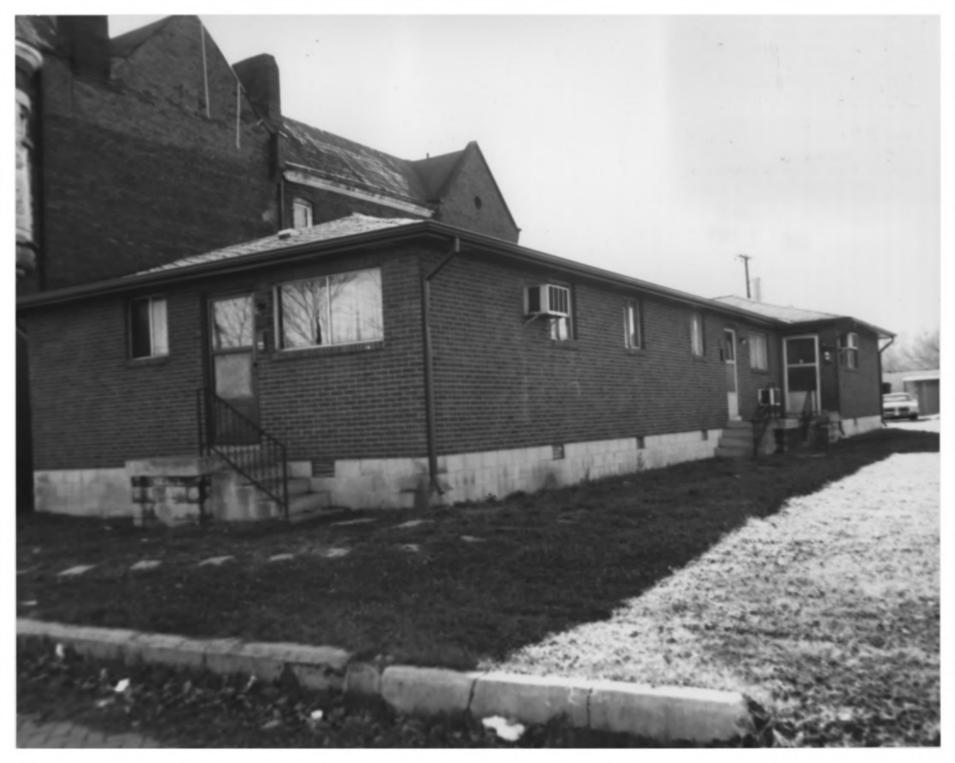

1218 6th Ave. N.
View of West & South Sides, ::
facing NE

MAY 2 9 1979

#\$ 62 of 157 1400½ 5th Ave. N. View of West Side, facing NE

DOE