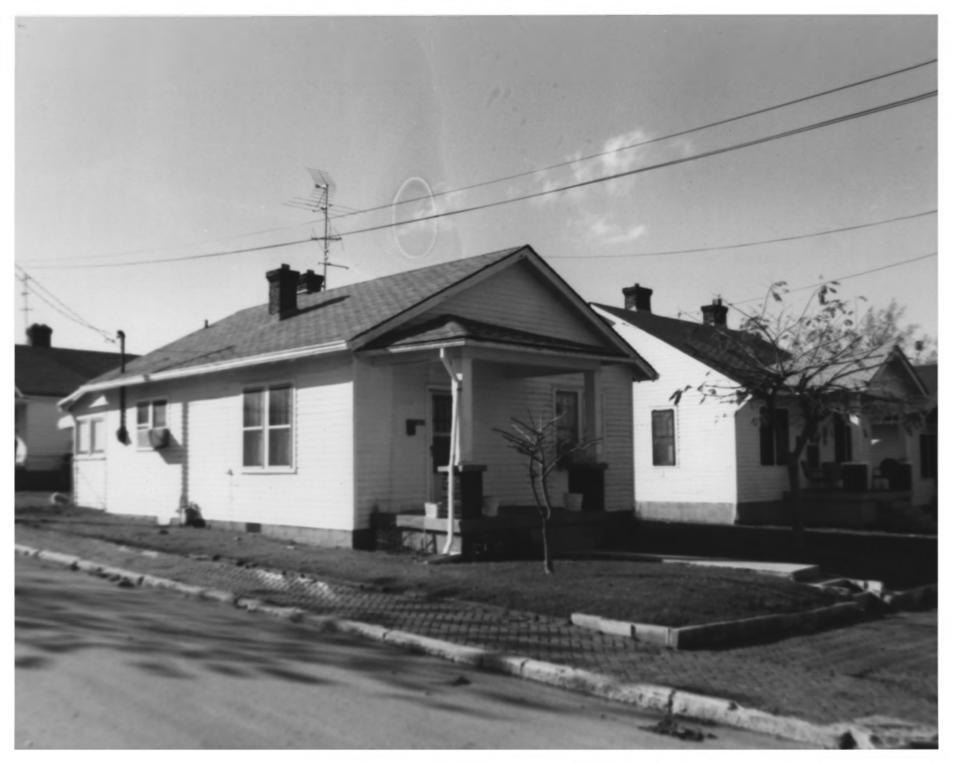

GERMANTOWN HISTORIC DISTRICT NASHVILLE, TN PHOTO BY: Metro Hist. Comm. DATE: December 1978

NEG: TN. Historical Comm. Streetscape #4 7 157

1300 Block of 6th Awe. at Taylor St., facing SE

PHOTO BY: Metro Hist. Comm.