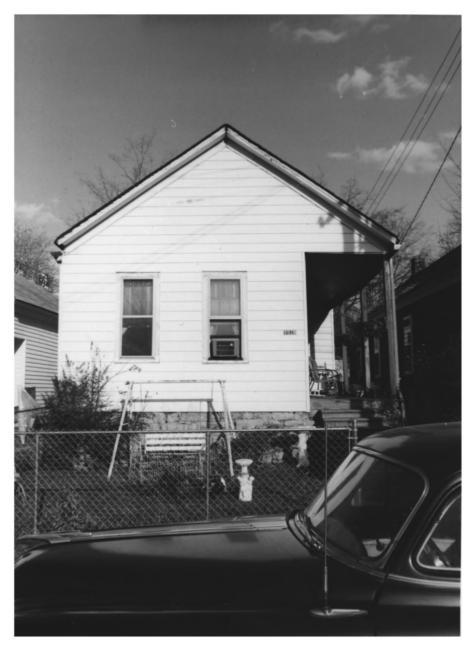

## |2 % | 57 MAY 2 9 1979 1313 4th Ave. N. View of East Side, facing NW

GERMANTOWN HISTORIC DISTRICT
NASHVILLE, TN Davidsen Country
PHOTO BY: Metro Hist. Comm.
DATE: December 1978
NEG: TN. Historical Comm.