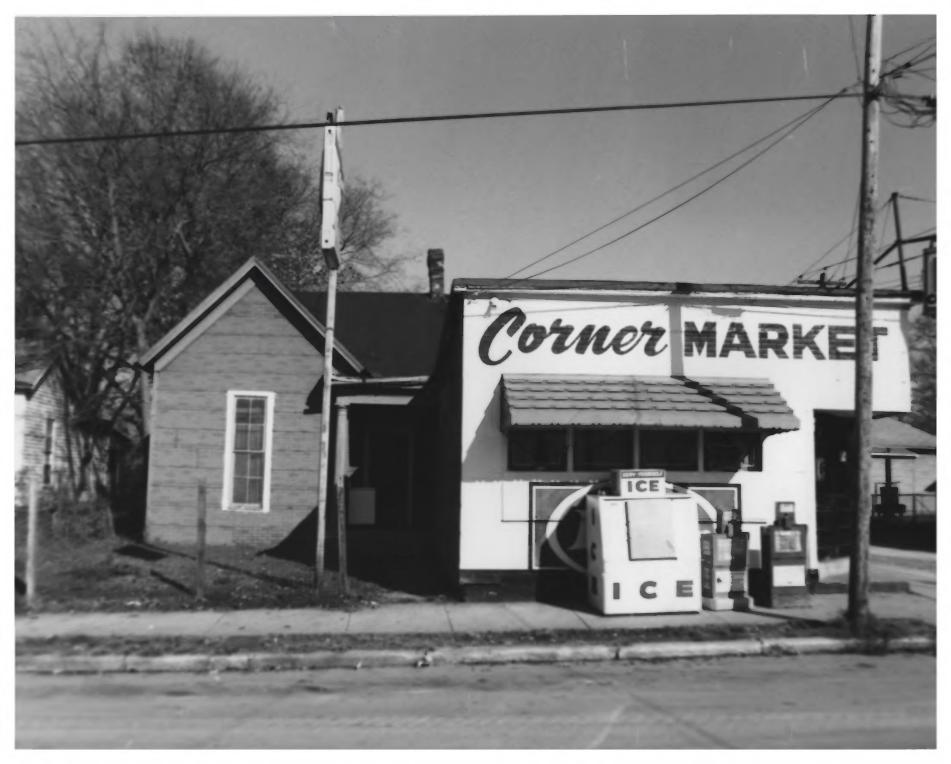

GERMANTOWN HISTORIC DISTRICT
NASHVILLE, TN Davidson County
PHOTO BY: Metro Hist. Comm.
DATE: December 1978

NEG: Tn. Historical Comm. DOE MAY 29 1979 ALG 1979 #2 7/157 1300 Block of 4th Ave. at Taylor St. facing SE