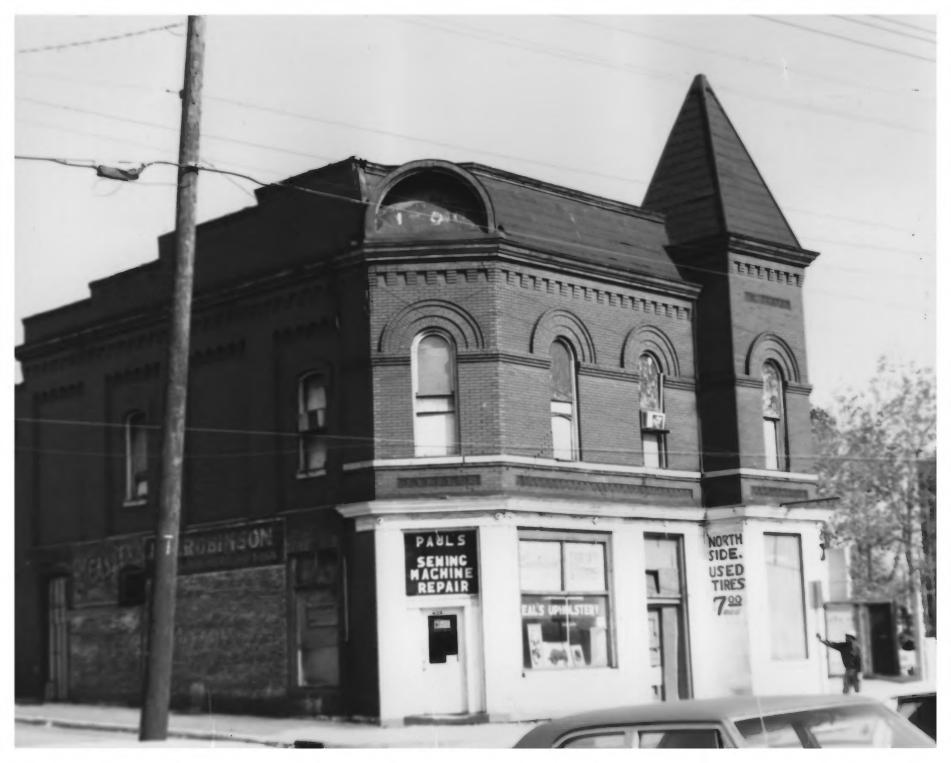

GERMANTOWN HISTORIC DISTRICT
NASHVILLE, TN Davidson County
PHOTO BY: Metro Hist. Comm.
DATE: December 1978

NEG: Tn. Historical Comm. DOE MAY 29 1979 ALG 1979 #2 7/157 1300 Block of 4th Ave. at Taylor St. facing SE