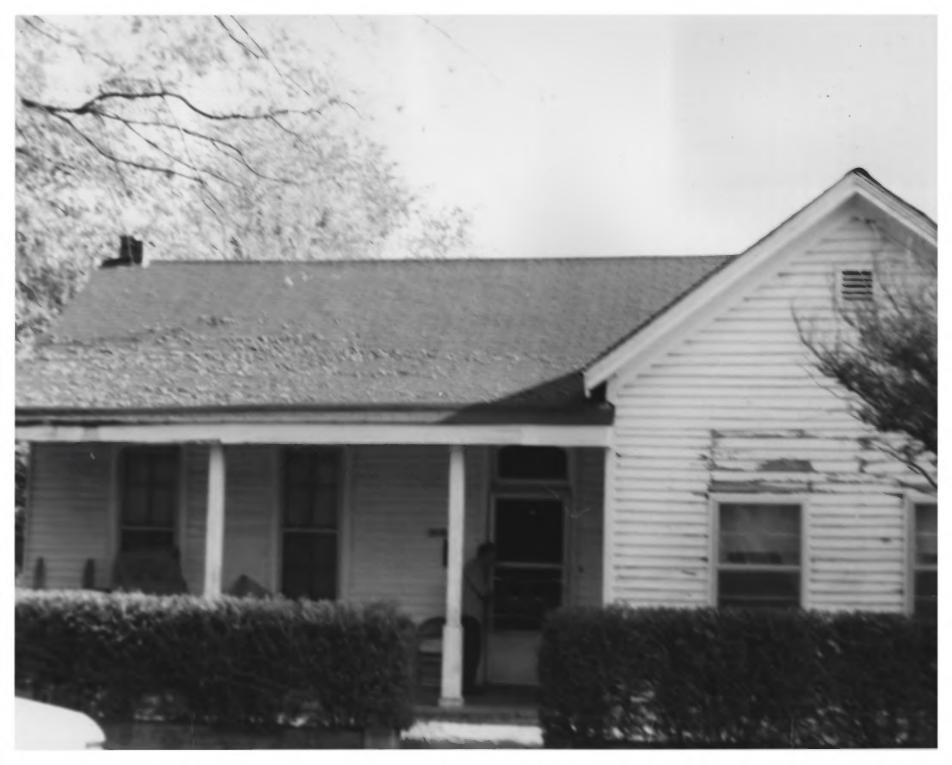

GERMANTOWN HISTORIC DISTRICT
NASHVILLE, TN Davidan Country
PHOTO BY: Metro Hist. Comm.
DATE: December 1978
NEG: Tn. Historical Comm.

WAY 2 9 1979
Wiew of east side of 1400
block of 4th ave. N. at
Taylor St., facing north