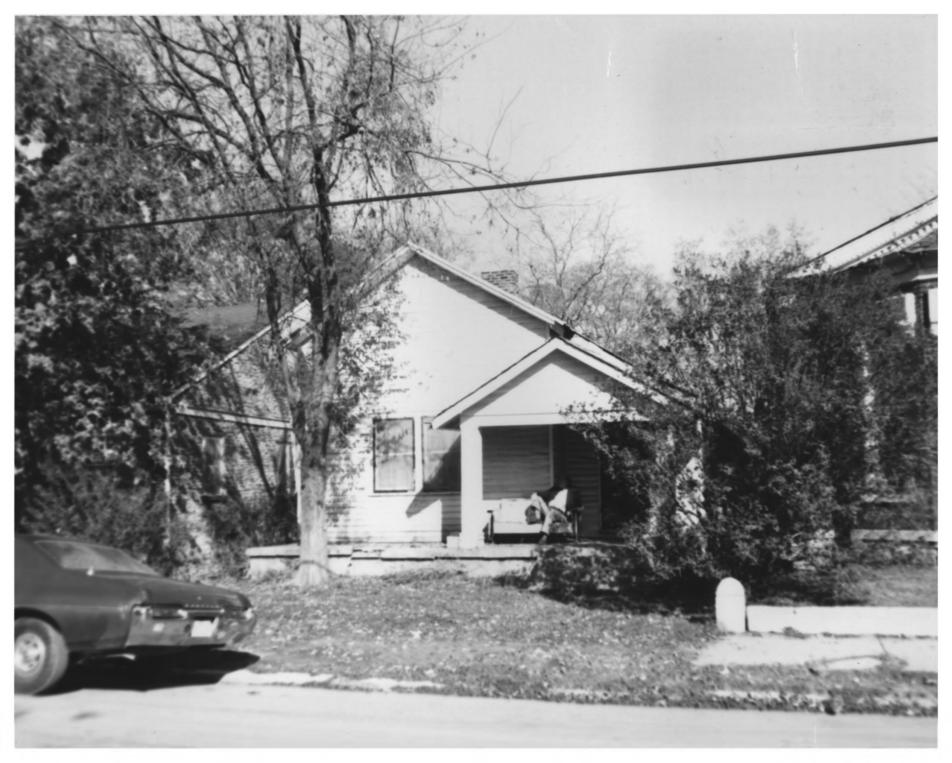

MAY 2 9 1979

#30 07 157

1414 4th Ave. N. View of West Side, facing NE

GERMANTOWN HISTORIC DISTRICT
NASHVILLE, TN Davidson County
PHOTO BY: Metro Hist. Comm.
DATE: December 1978
NEG: Tn. Historical Comm.

MAY 2 9 1979