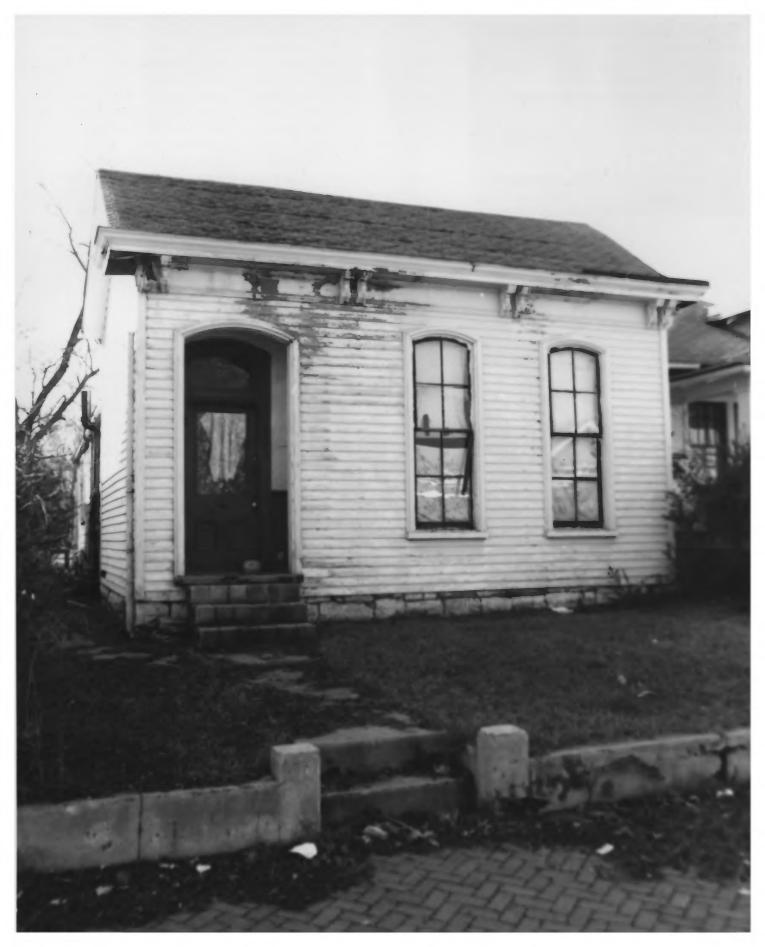

## 06/57 MAY 29 1979 1309 4th Ave. N. View of East side, facing NW

AUG | 1979

GERMANTOWN HISTORIC DISTRICT NASHVILLE, TN Javidsen Co. PHOTO BY: Metro Hist. Comm. DATE: December 1978 NEG: Tn. Historical Comm.