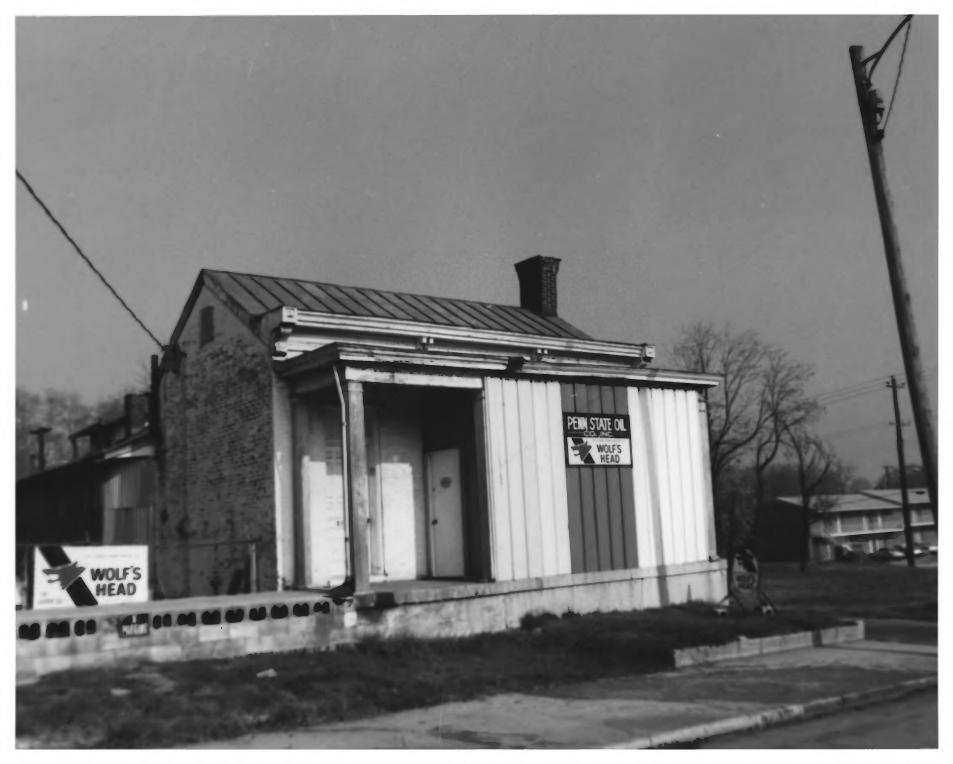

AUG | 1979 MAY 2 9 1979 #13**9** 07-15-7 710 Monroe St.

View of South Side, facing NW

```
GERMANTOWN HISTORIC DISTRICT
NASHVILLE, TN
PHOTO BY: Metro Hist. Comm.
DATE: December 1978
NEG: Tn. Historical Comm.
```