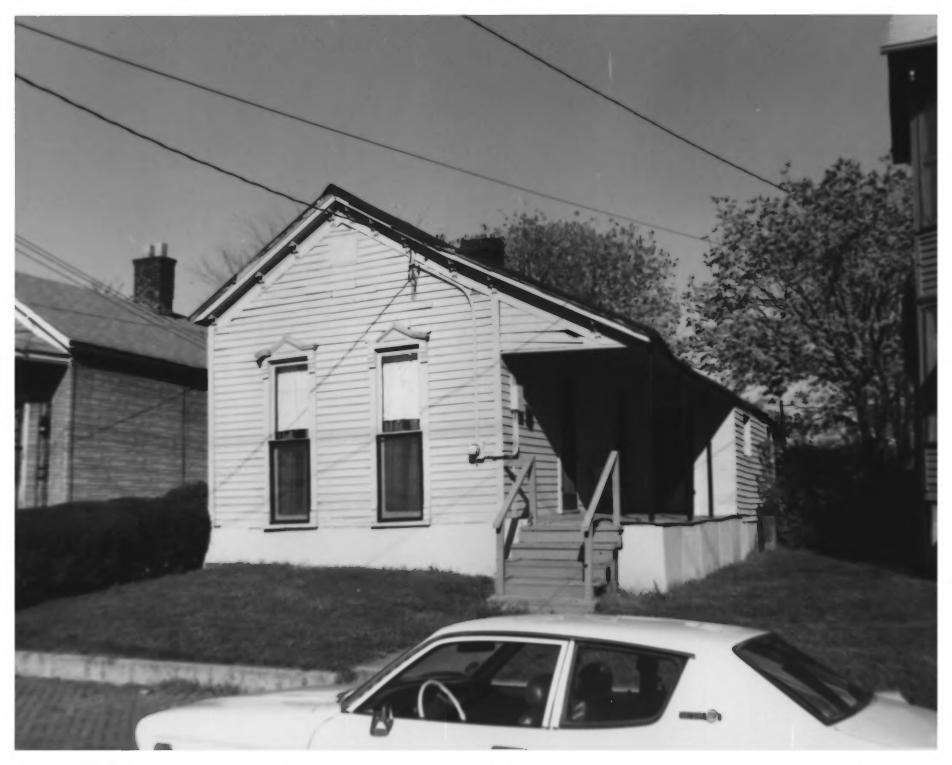

GERMANTOWN HISTORIC DISTRICT
NASHVILLE, TN Davidson County
PHOTO BY: Metro Hist. Comm.
DATE: December 1978
NEG: Tn. Historical Comm.

#36 07/57 MAY 2 9 1979 1223-25 5th Ave. N. View of East Side, facing West