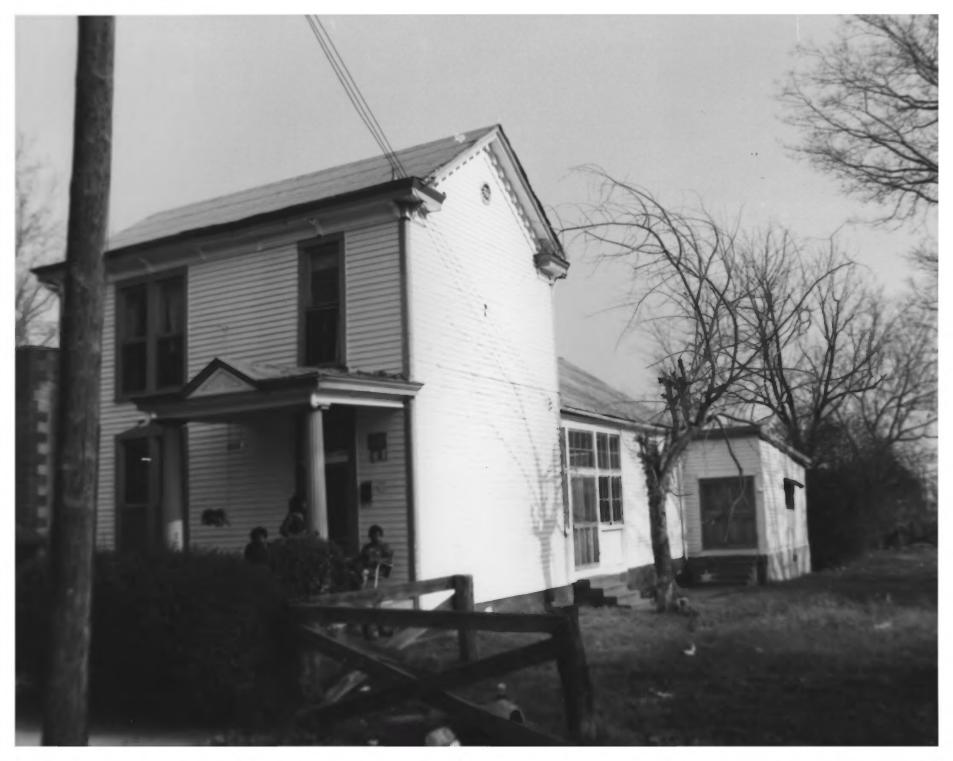

GERMANTOWN HISTORIC DISTRICT
NASHVILLE, TN Davidan Country
PHOTO BY: Metro Hist. Comm.
DATE: December 1978
NEG: Tn. Historical Comm.

WAY 2 9 1979
Wiew of east side of 1400
block of 4th ave. N. at
Taylor St., facing north