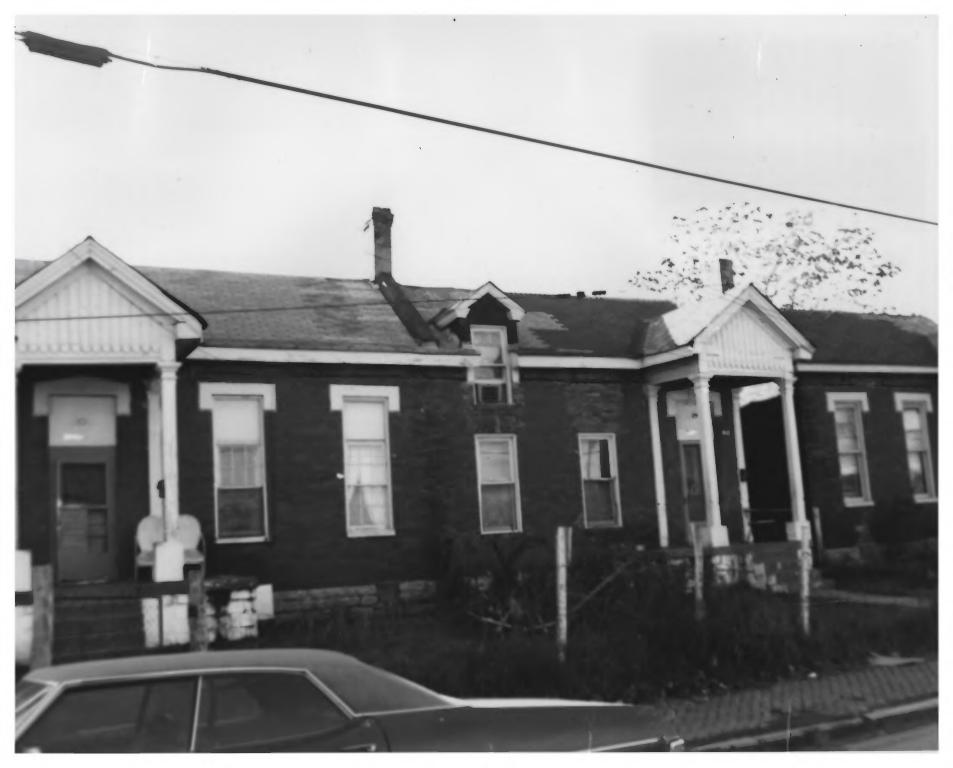

DOF ALG 1 1979

GERMANTOWN HISTORIC DISTRICT

NASHVILLE, TN Davidson County

PHOTO BY: Metro Hist. Comm.

DATE: December 1978

NEG: TD Historical Comm.

NEG: Tn. Historical Comm. MAY 2 9 1979 #148 of 157 600 Block of Taylor St. View facing Se