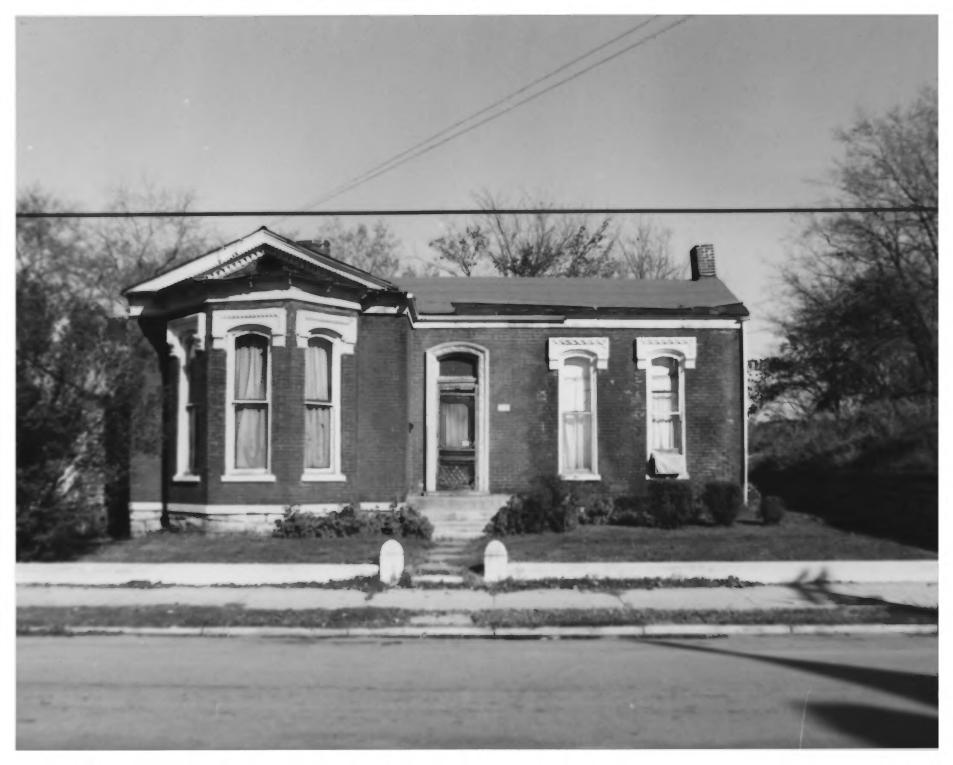

GERMANTOWN HISTORIC DISTRICT
NASHVILLE, TN Davidan Country
PHOTO BY: Metro Hist. Comm.
DATE: December 1978
NEG: Tn. Historical Comm.

WAY 2 9 1979
Wiew of east side of 1400
block of 4th ave. N. at
Taylor St., facing north