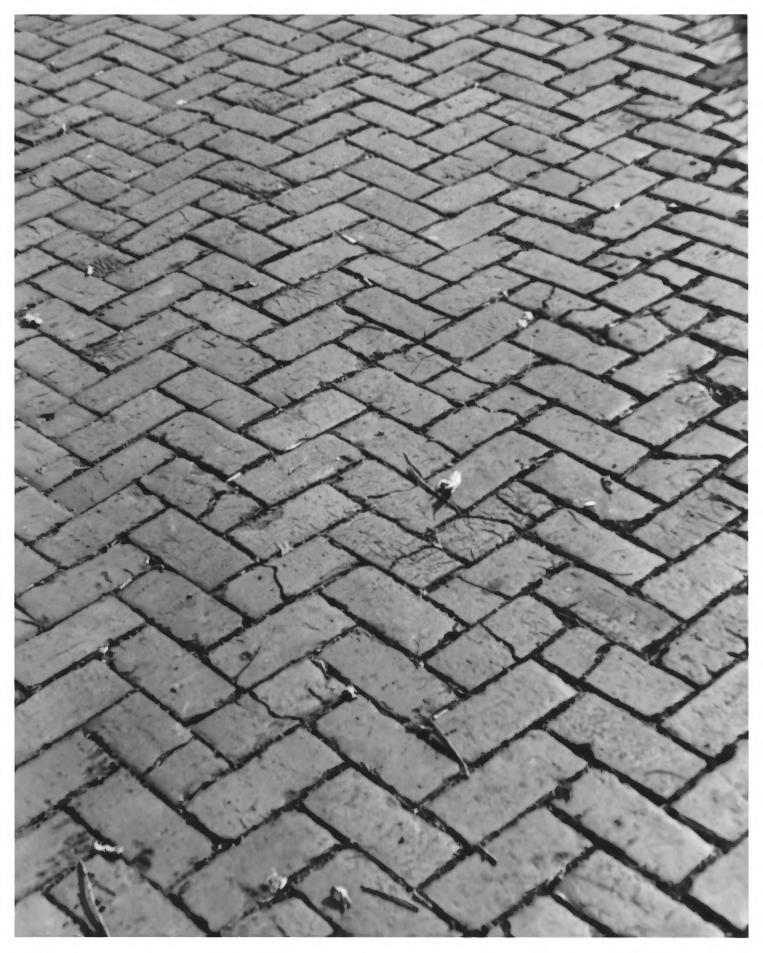

Detail:#14 0/157
Herringbone pattern brick
sidewalk at middle of 1300
block of 6th Ave. N.

ALG 1 1979

GERMANTOWN HISTORIC DISTRICT NASHVILLE, TN Davidson County PHOTO BY: Metro Hist. Comm. DATE: December 1978