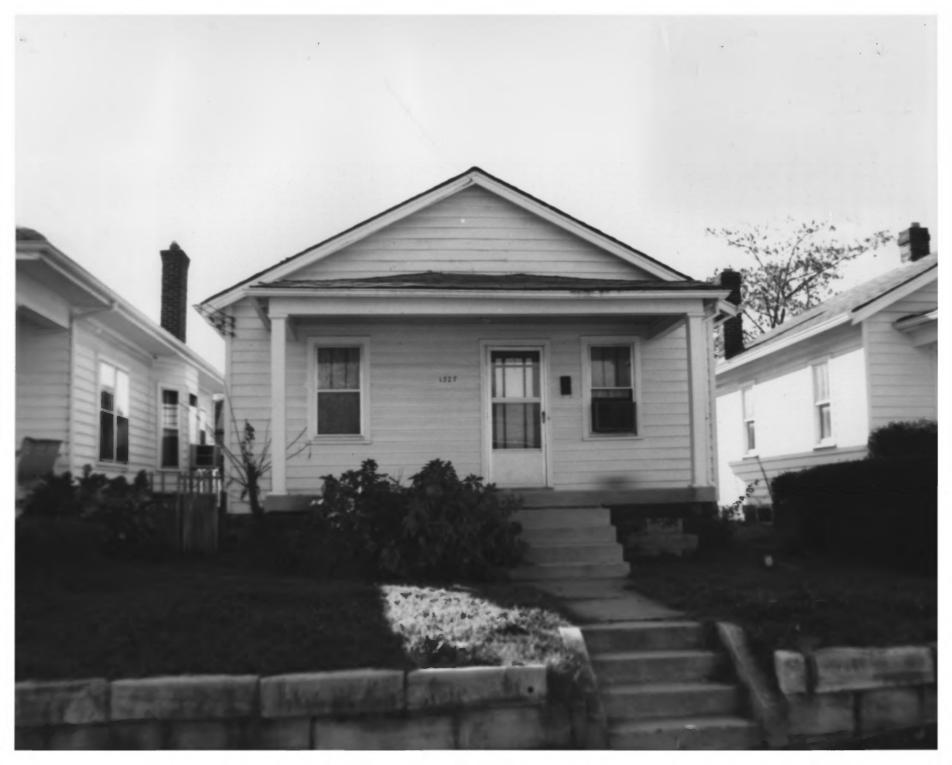

MAY 2 9 1979

#16 % (57)
1327 4th Ave. N.
View of East Side, facing W

AUG | 1979

GERMANTOWN HISTORIC DISTRICT NASHVILLE, TN Davidson County
PHOTO BY: Metro Hist. Comm. DATE: December 1978

NEG: Tn. Historical Comm. AUG 1 1979