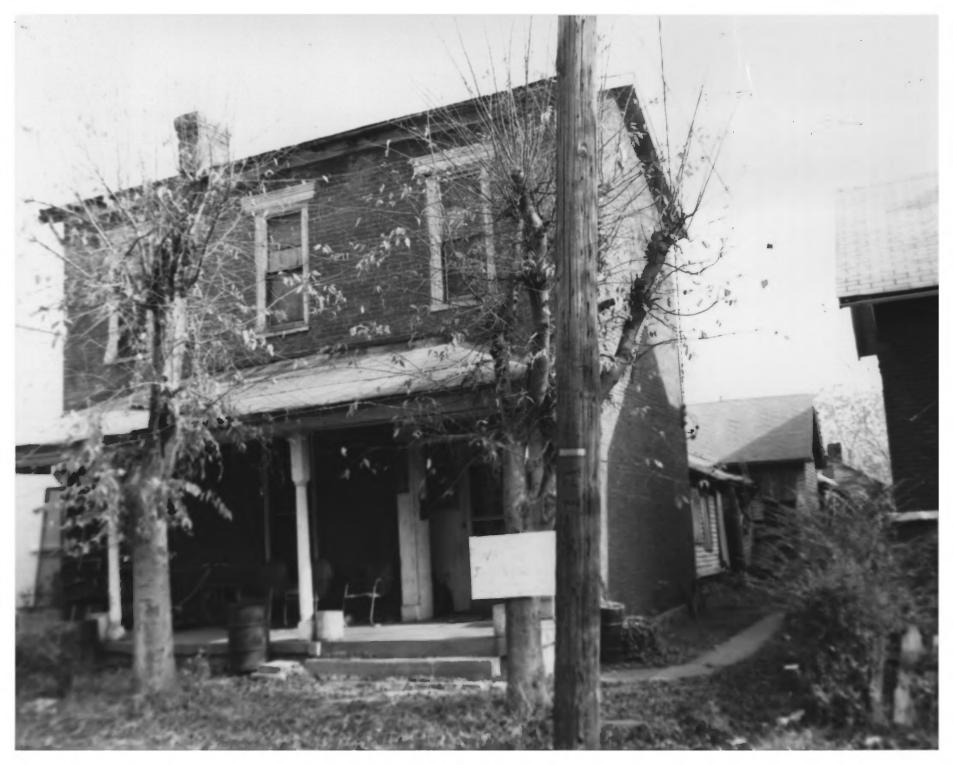

AUG | 1979 MAY 2 9 1979 #13**9** 07-15-7 710 Monroe St.

View of South Side, facing NW

```
GERMANTOWN HISTORIC DISTRICT
NASHVILLE, TN
PHOTO BY: Metro Hist. Comm.
DATE: December 1978
NEG: Tn. Historical Comm.
```

#134 br/57 MAY 2 9 1979
707 Monroe St.
View of North & West Sides,
facing SE

GERMANTOWN HISTORIC DISTRICT
NASHVILLE, TN Downson Cor
PHOTO BY: Metro Hist. Comm.
DATE: December 1978
NEG: Tn. Historical Comm.