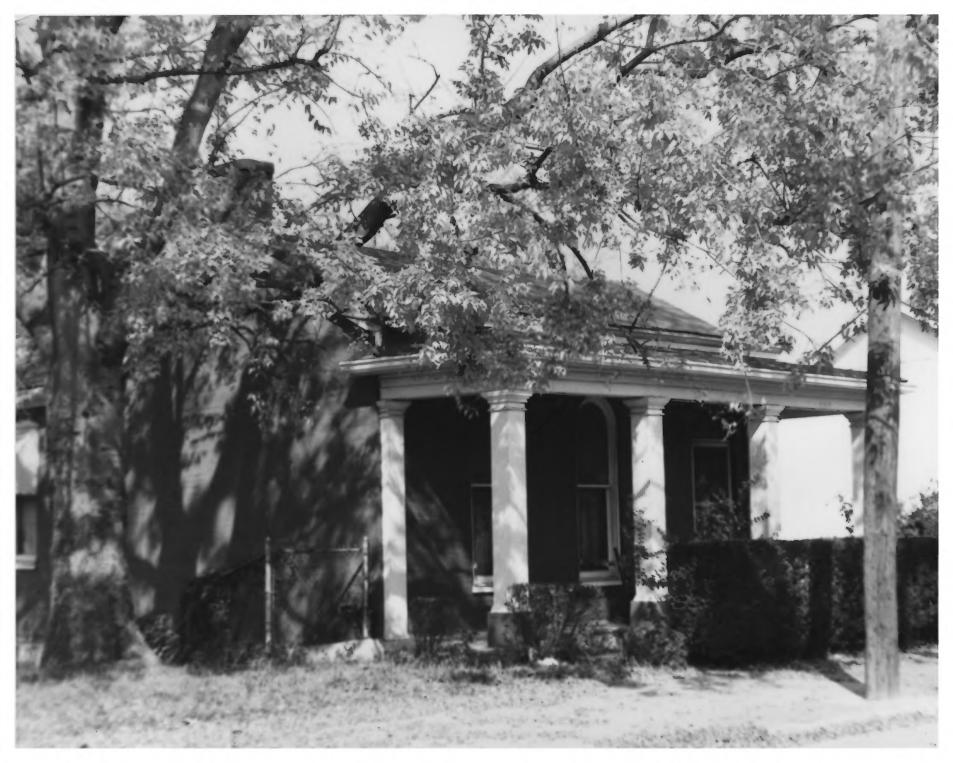

#135 Of 157 MAY 29 1979
608 Monroe St.
View of South & West Sides,
facing North

```
GERMANTOWN HISTORIC DISTRICT
NASHVILLE, TN Danielson Co.
PHOTO BY: Metro Hist. Comm.
DATE: December 1978
NEG: Tn. Historical Comm.
```