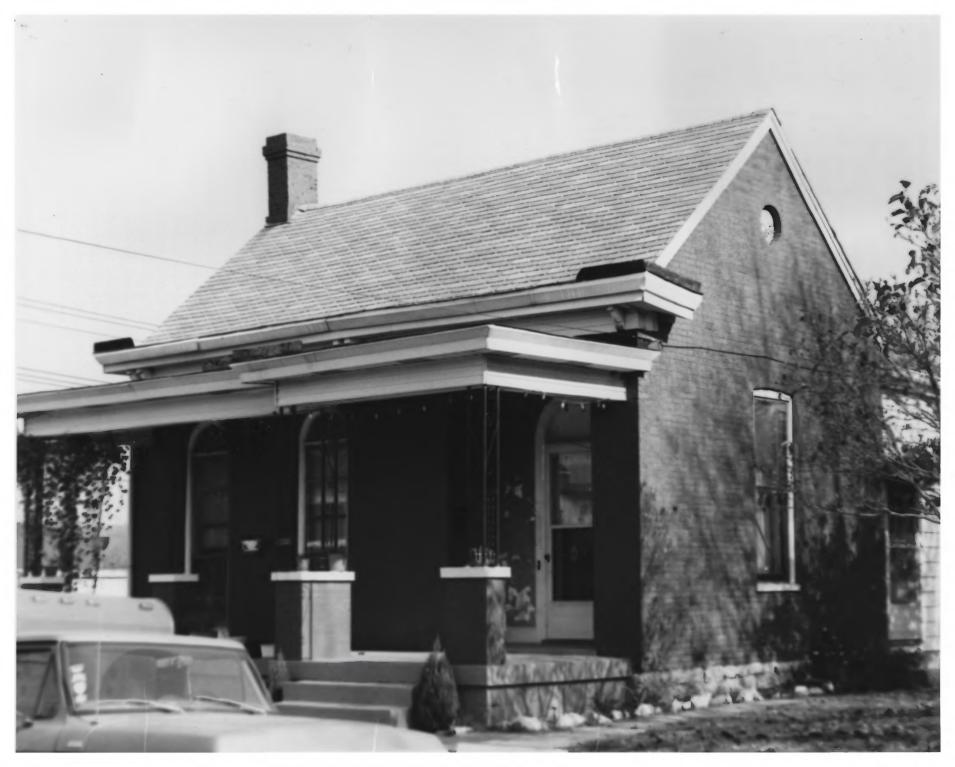

GERMANTOWN HISTORIC DISTRICT
NASHVILLE, TN Davidson County
PHOTO BY: Metro Hist. Comm.
DATE: December 1978

NEG: Tn. Historical Comm. DOE MAY 29 1979 ALG 1979 #2 7/157 1300 Block of 4th Ave. at Taylor St. facing SE