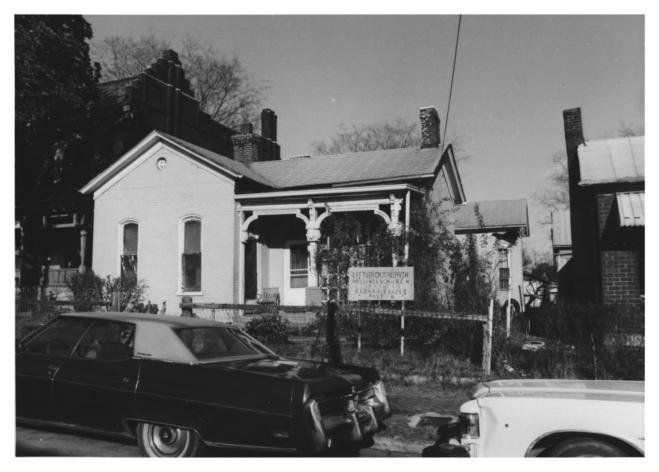

#136 of 157 MAY 2 9 1979
700 Monroe St.
View of South & East Sides,
facing West DOE
AUG 1 197

GERMANTOWN HISTORIC DISTRICT
NASHVILLE, TN Danison Co.
PHOTO BY: Metro Hist. Comm.
DATE: December 1978
NEG: Tn. Historical Comm.

MAY 2 9 1979
624 Jefferson St.
View of South & West Sides,
facing North

GERMANTOWN HISTORIC DISTRICT
NASHVILLE, TN Davidson Cd,
PHOTO BY: Metro Hist. Comm.
DATE: December 1978
NEG: Tn. Historical Comm.