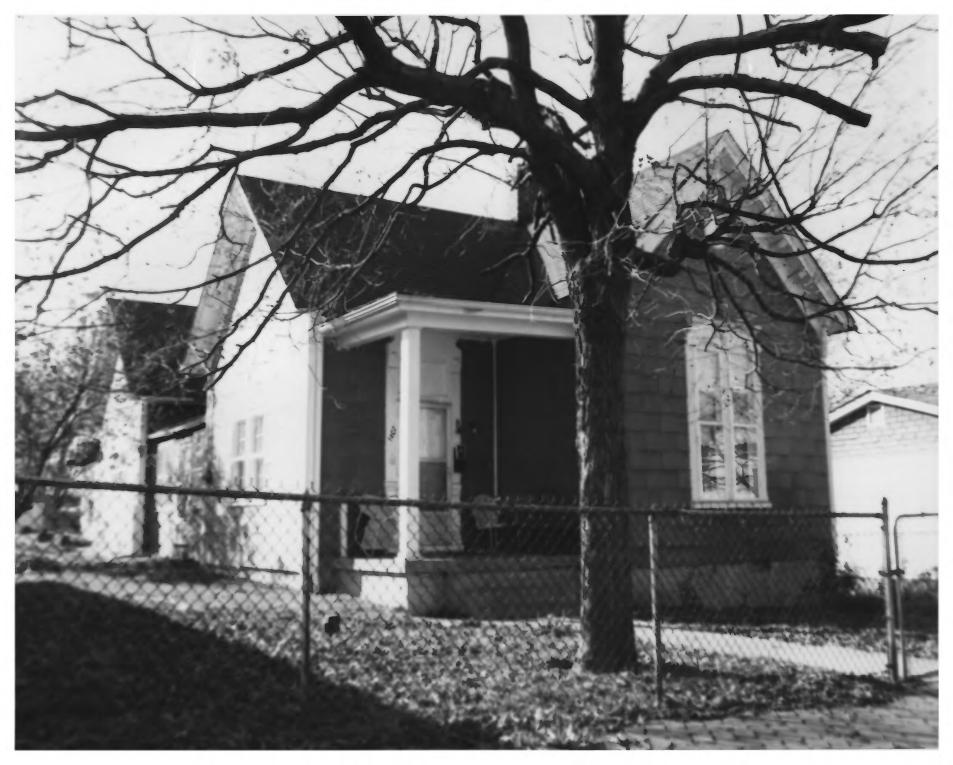

#10 of 157 1321 4th Ave. N. View of East Side, facing West

AUG 1 1979

MAY 29 1979

GERMANTOWN HISTORIC DISTRICT
NASHVILLE, TN Landson County
PHOTO BY: Metro Hist. Comm.
DATE: December 1978
NEG: Tn. Historical Comm.