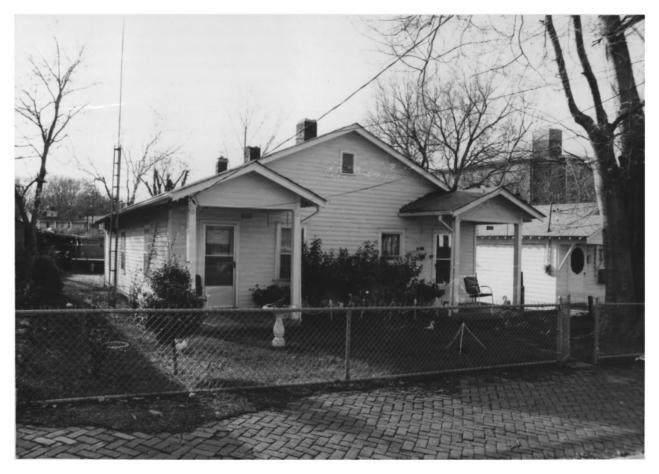

AUG | 1979 MAY 2 9 1979 #13**9** 07-15-7 710 Monroe St.

View of South Side, facing NW

```
GERMANTOWN HISTORIC DISTRICT
NASHVILLE, TN
PHOTO BY: Metro Hist. Comm.
DATE: December 1978
NEG: Tn. Historical Comm.
```

#134 br/57 MAY 2 9 1979
707 Monroe St.
View of North & West Sides,
facing SE

GERMANTOWN HISTORIC DISTRICT
NASHVILLE, TN Downson Cor
PHOTO BY: Metro Hist. Comm.
DATE: December 1978
NEG: Tn. Historical Comm.