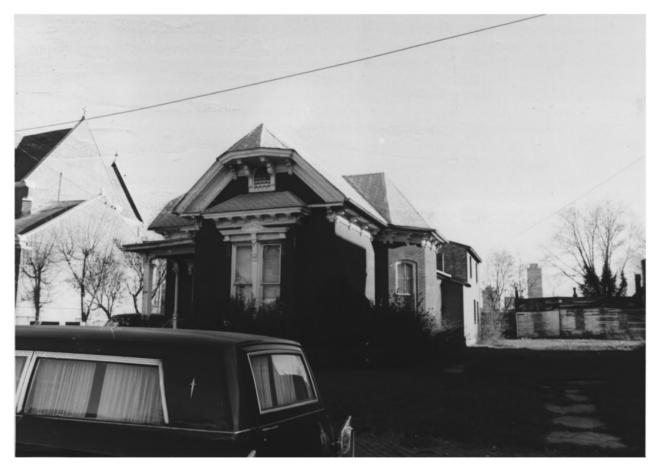

#134 br/57 MAY 2 9 1979
707 Monroe St.
View of North & West Sides,
facing SE

GERMANTOWN HISTORIC DISTRICT
NASHVILLE, TN Downson Cor
PHOTO BY: Metro Hist. Comm.
DATE: December 1978
NEG: Tn. Historical Comm.