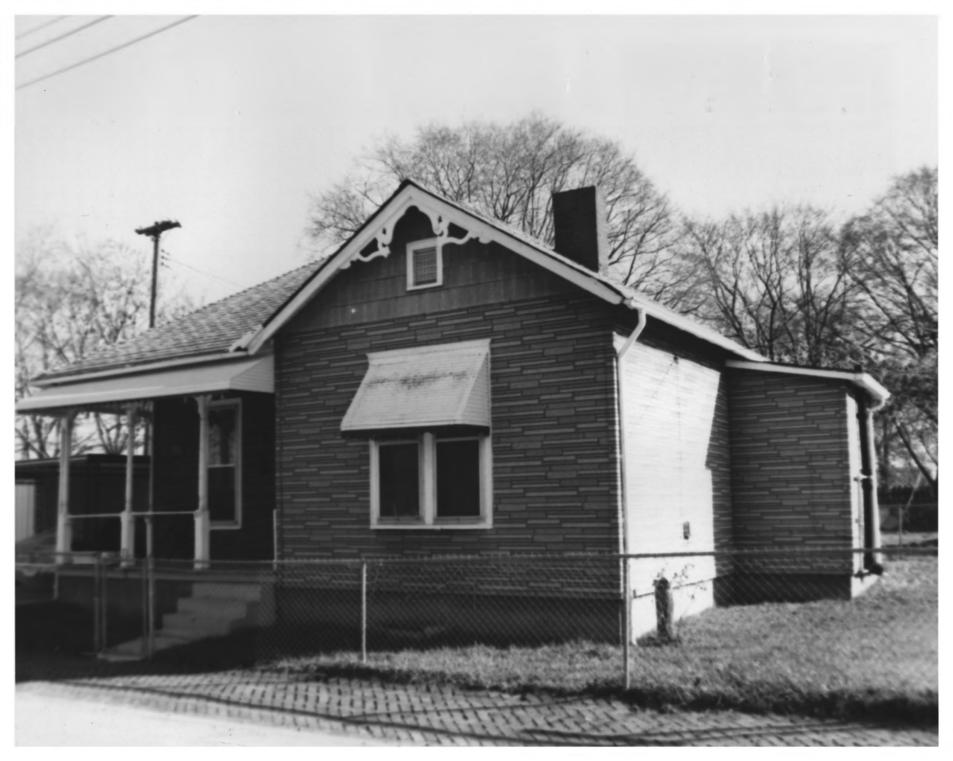

GERMANTOWN HISTORIC DISTRICT
NASHVILLE, TN Davidson County
PHOTO BY: Metro Hist. Comm.
DATE: December 1978
NEG: Tn. Historical Comm.

#36 07/57 MAY 2 9 1979 1223-25 5th Ave. N. View of East Side, facing West