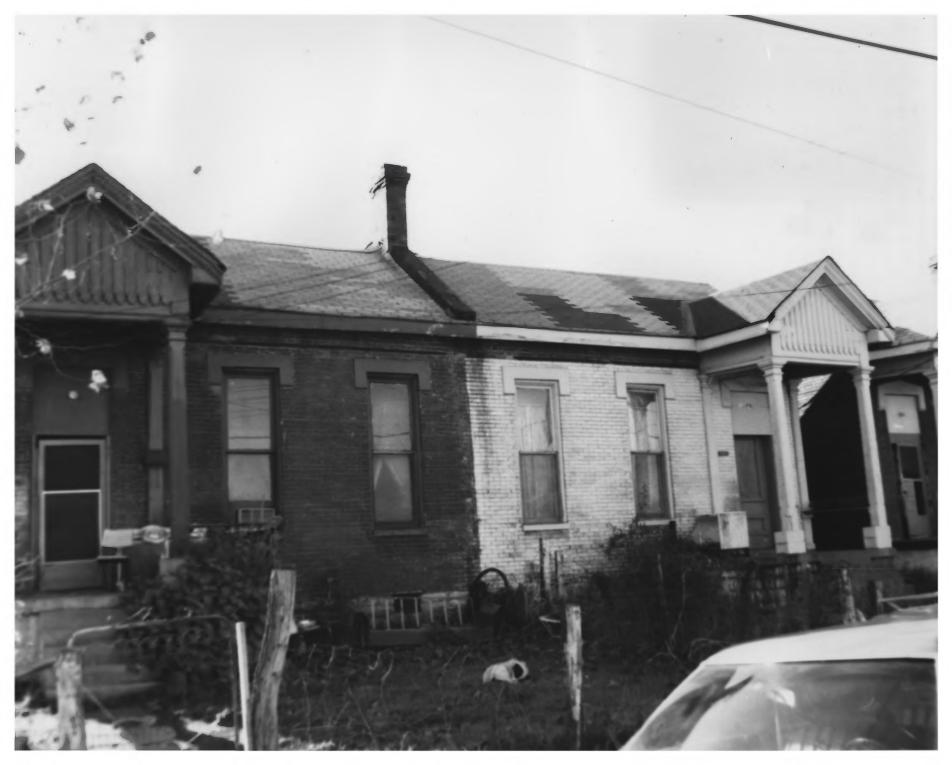

DOF ALG 1 1979

GERMANTOWN HISTORIC DISTRICT

NASHVILLE, TN Davidson County

PHOTO BY: Metro Hist. Comm.

DATE: December 1978

NEG: TD Historical Comm.

NEG: Tn. Historical Comm. MAY 2 9 1979 #148 of 157 600 Block of Taylor St. View facing Se