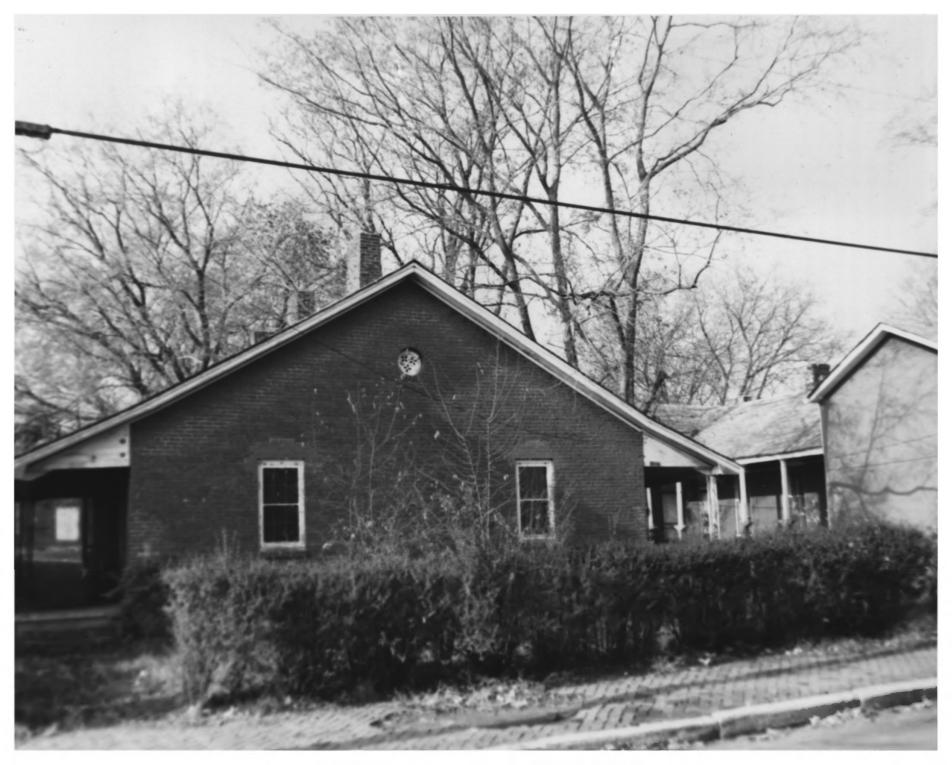

9 of 157 Streetscape MAY 2 9 1979 1200 Block of 6th Ave. north of Madison St., facing NW

GERMANTOWN HISTORIC DISTRICT NASHVILLE, TN Davidson County PHOTO BY: Metro Hist. Comm. DATE: December 1978 NEG: Tn. Historical Comm.