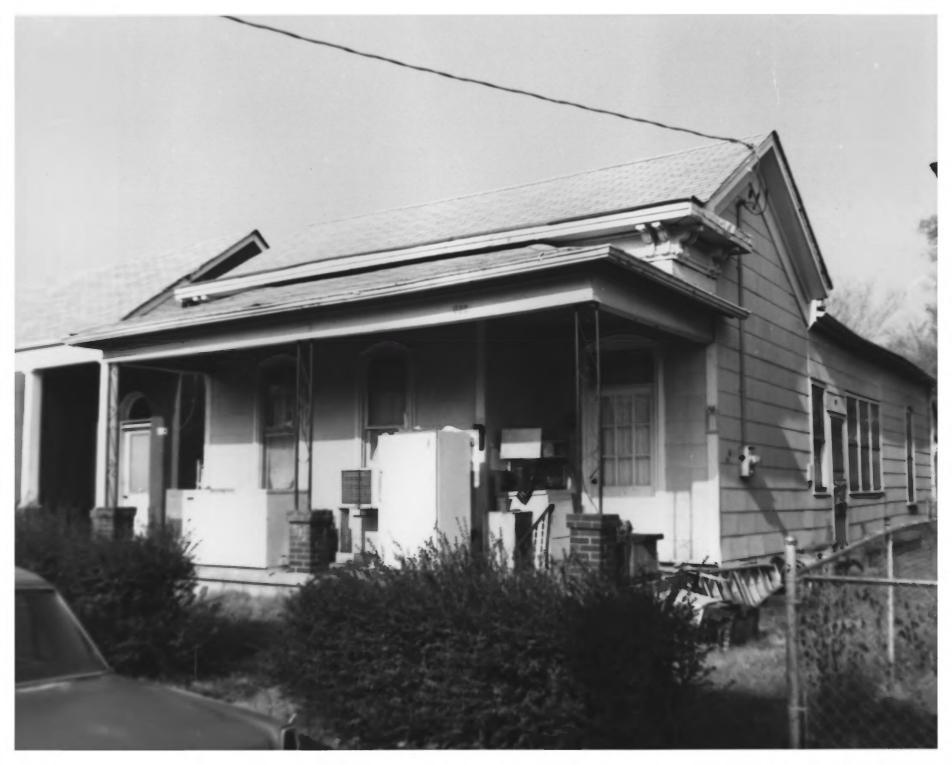

AUG | 1979 MAY 2 9 1979 #13**9** 07-15-7 710 Monroe St.

View of South Side, facing NW

```
GERMANTOWN HISTORIC DISTRICT
NASHVILLE, TN
PHOTO BY: Metro Hist. Comm.
DATE: December 1978
NEG: Tn. Historical Comm.
```