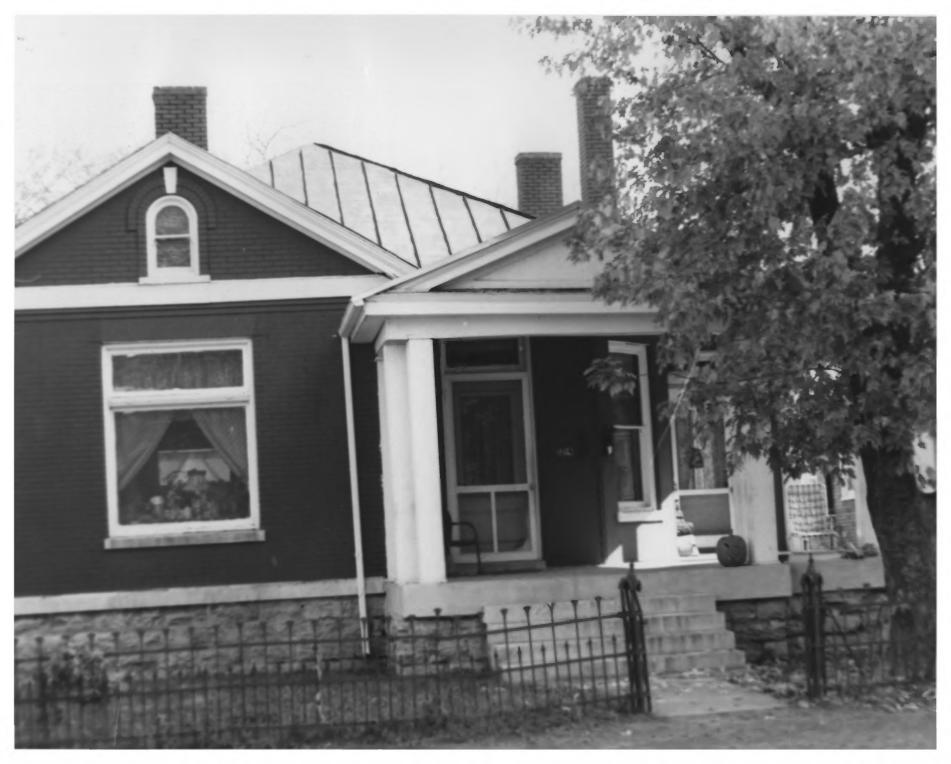

GERMANTOWN HISTORIC DISTRICT
NASHVILLE, TN Davidson County
PHOTO BY: Metro Hist. Comm.
DATE: December 1978

NEG: Tn. Historical Comm. DOE MAY 29 1979 ALG 1979 #2 7/157 1300 Block of 4th Ave. at Taylor St. facing SE