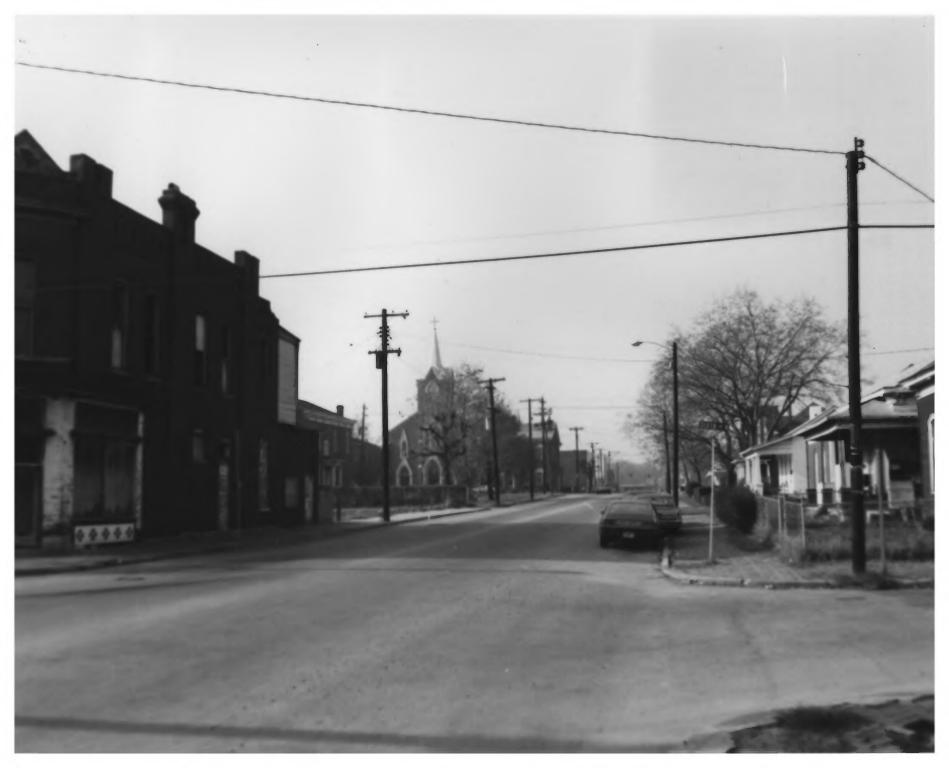

GERMANTOWN HISTORIC DISTRICT
NASHVILLE, TN Davidson County
PHOTO BY: Metro Hist. Comm.
DATE: December 1978

NEG: Tn. Historical Comm. DOE MAY 29 1979 ALG 1979 #2 7/157 1300 Block of 4th Ave. at Taylor St. facing SE