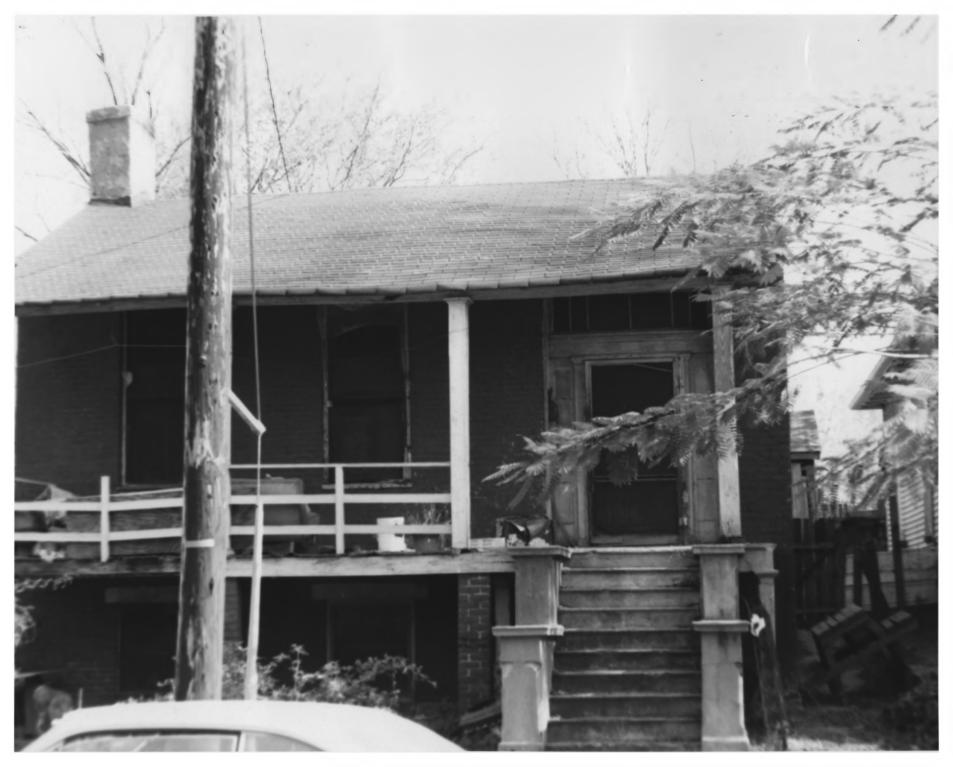

## 06/57 MAY 29 1979 1309 4th Ave. N. View of East side, facing NW

AUG | 1979

GERMANTOWN HISTORIC DISTRICT NASHVILLE, TN Javidsen Co. PHOTO BY: Metro Hist. Comm. DATE: December 1978 NEG: Tn. Historical Comm.