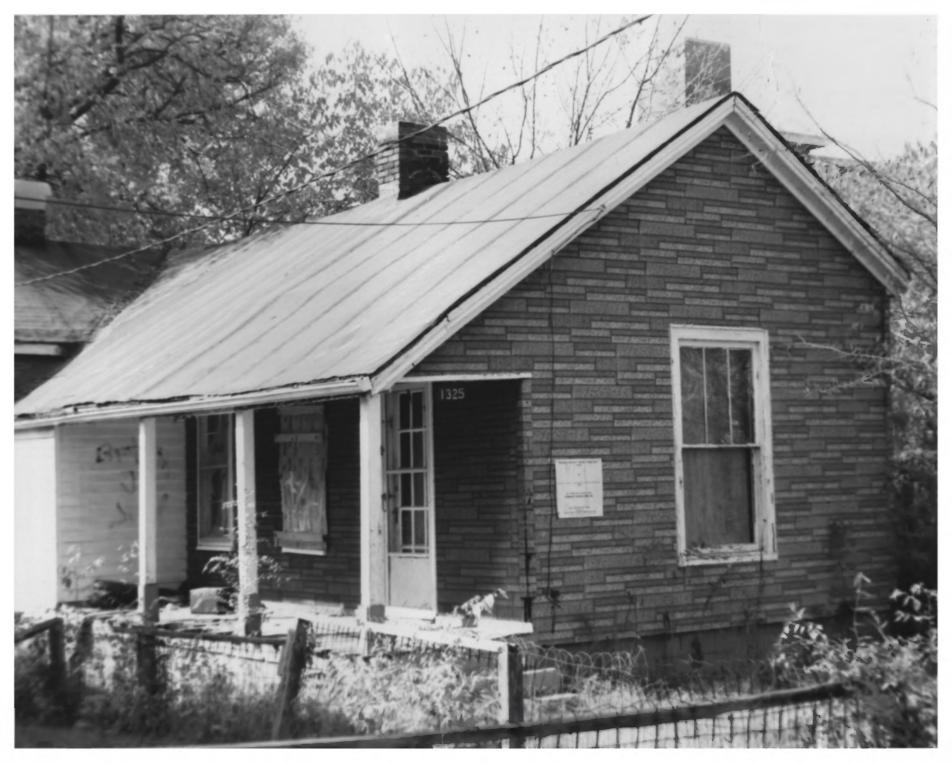

# 23 % 157

1325 4th Ave. N.
View of East Side, facing NW

AUG | 1979

GERMANTOWN HISTORIC DISTRICT NASHVILLE, TN Davidson Country PHOTO BY: Metro Hist. Comm. DATE: December 1978 NEG: Tn. Historical Comm.

MAY 2 9 1979 #24 %/157 1405 4th Ave. N. View of East Side, facing W