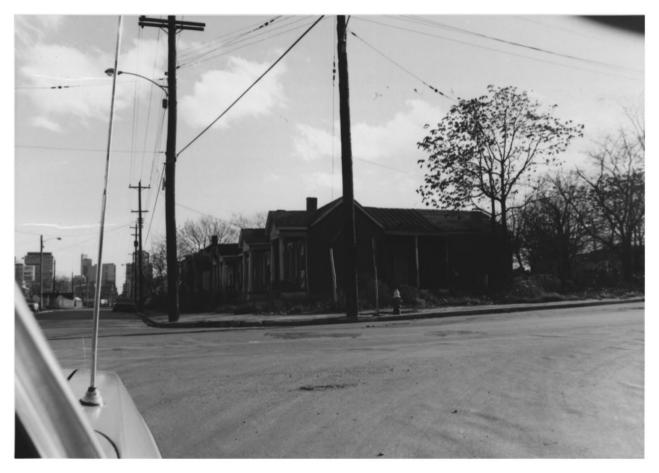

GERMANTOWN HISTORIC DISTRICT
NASHVILLE, TN Davidson County
PHOTO BY: Metro Hist. Comm.
DATE: December 1978

NEG: Tn. Historical Comm. DOE MAY 29 1979 ALG 1979 #2 7/157 1300 Block of 4th Ave. at Taylor St. facing SE