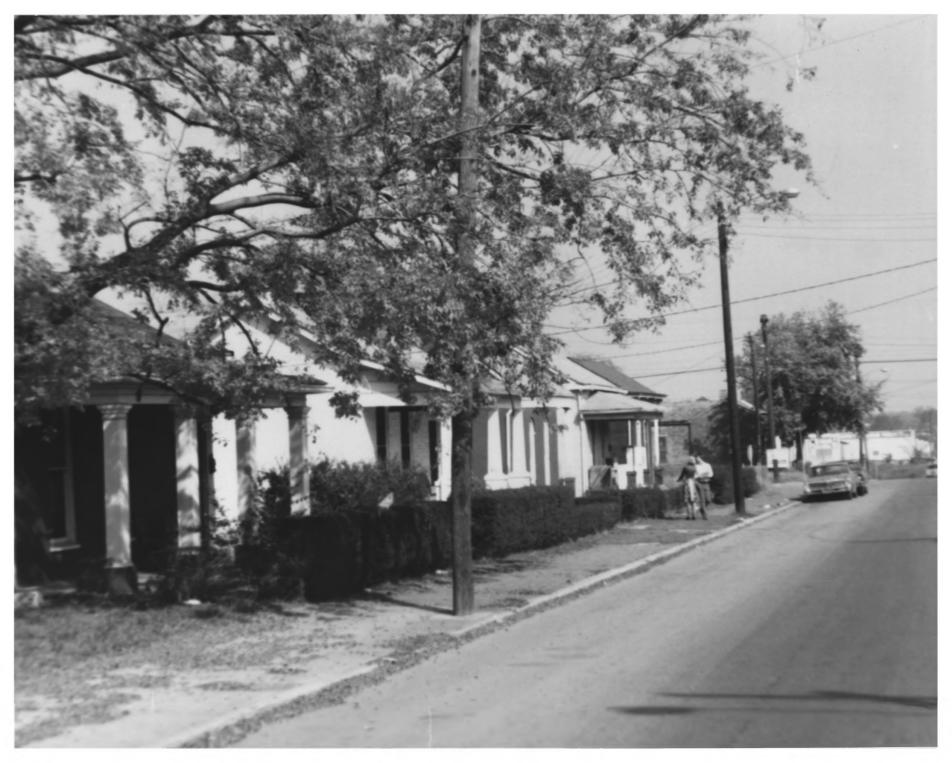

DATE: December 1978

NEG: Tn. Historical Comm.

AUG 1 1979 MAY 2 9 1979
Streetscape #5 of 15 7
1200 Block of 5th Ave. at
Monroe St., facing South

GERMANTOWN HISTORIC DISTRICT NASHVILLE, TN Danidson County PHOTO BY: Metro Hist. Comm. DATE: December 1978 NEG: Tn. Historical Comm.