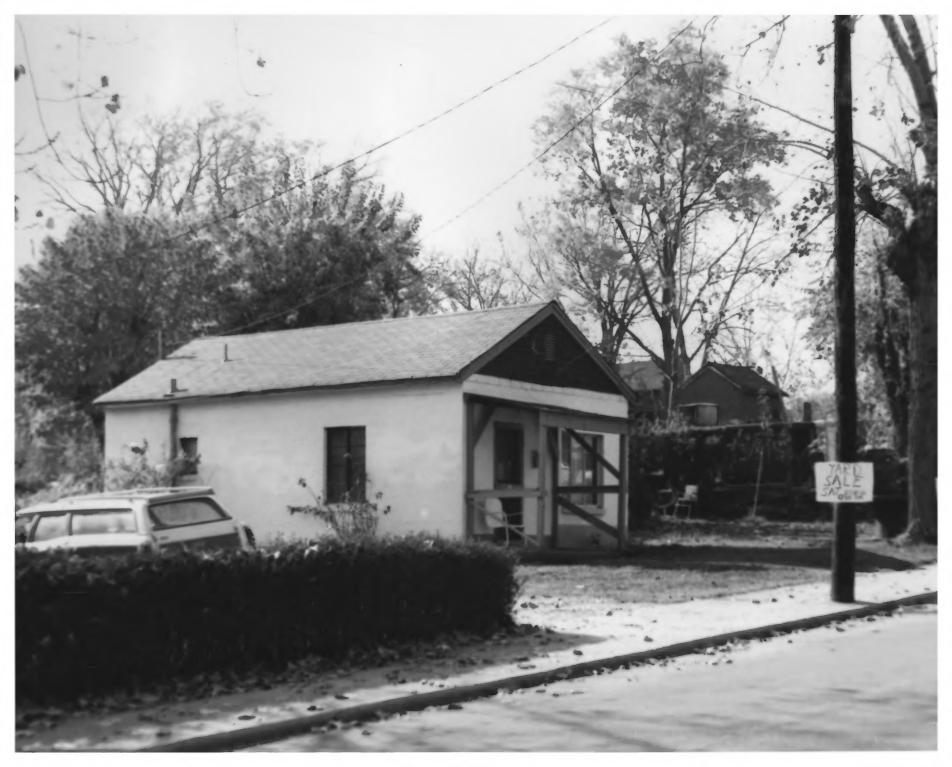

GERMANTOWN HISTORIC DISTRICT
NASHVILLE, TN Davidson County
PHOTO BY: Metro Hist. Comm.
DATE: December 1978

NEG: Tn. Historical Comm. DOE MAY 29 1979 ALG 1979 #2 7/157 1300 Block of 4th Ave. at Taylor St. facing SE