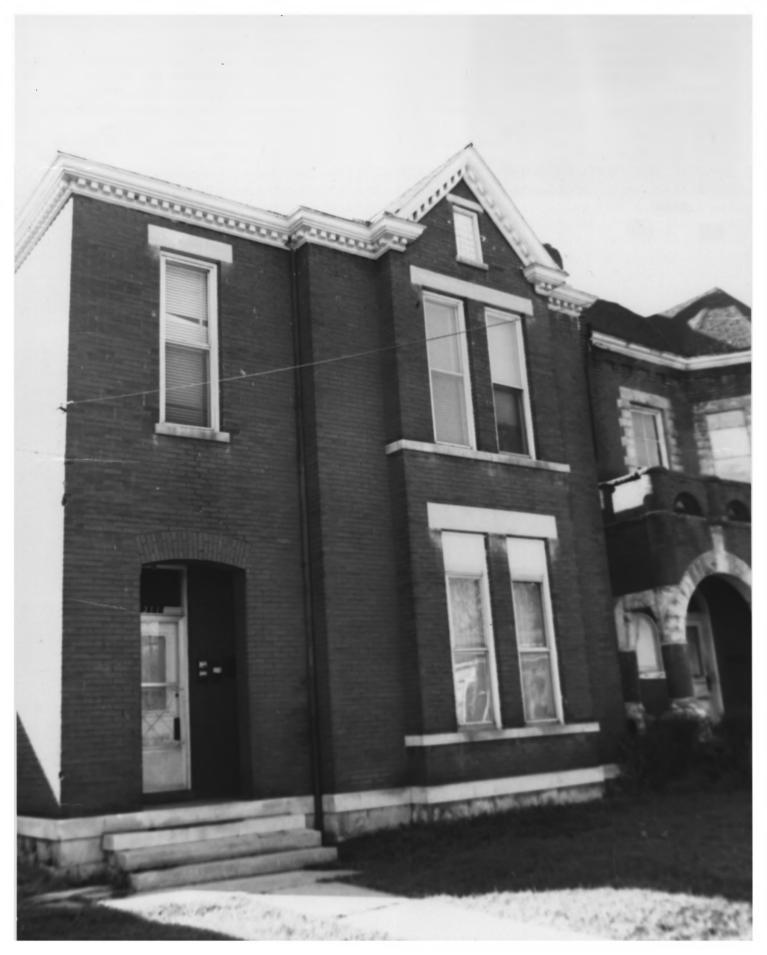

GERMANTOWN HISTORIC DISTRICT
NASHVILLE, TN Davidan Country
PHOTO BY: Metro Hist. Comm.
DATE: December 1978
NEG: Tn. Historical Comm.

WAY 2 9 1979
Wiew of east side of 1400
block of 4th ave. N. at
Taylor St., facing north