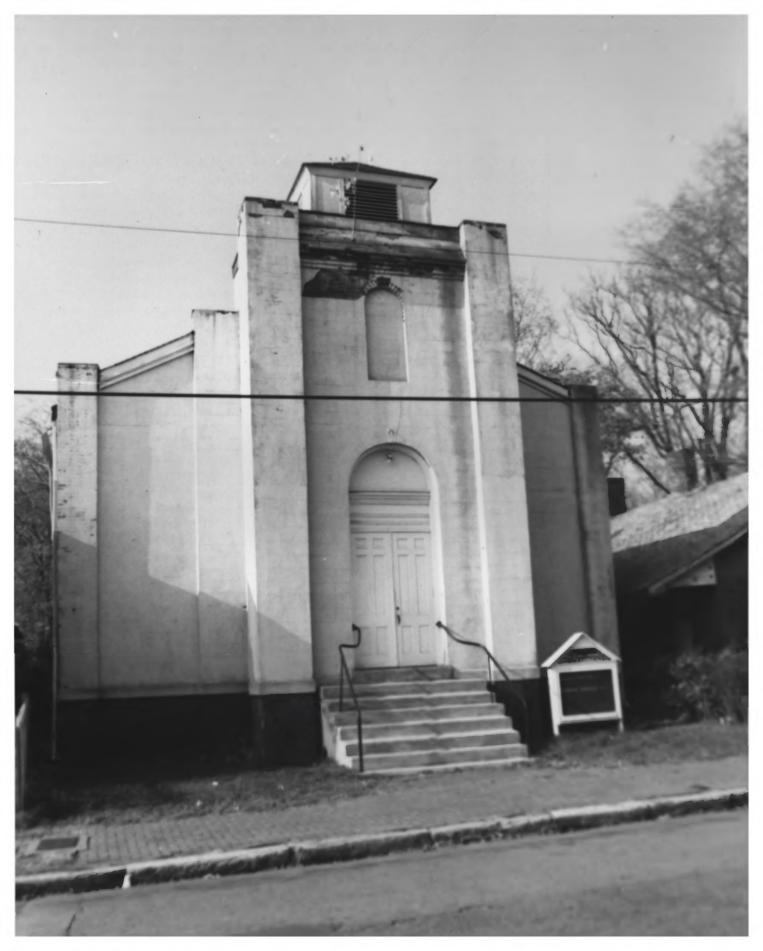

NEG: Tn. Historical Comm.

20.5

MAY 2 9 1979
Streetscape #15/157
Church of the Assumption and surrounds from north side of Monroe St. at Mid-600 Block, facing SW

GERMANTOWN HISTORIC DISTRICT
NASHVILLE, TN Davidson County
PHOTO BY: Metro Hist. Comm.
Date: December 1978
NEG: Tn. Historical Comm.