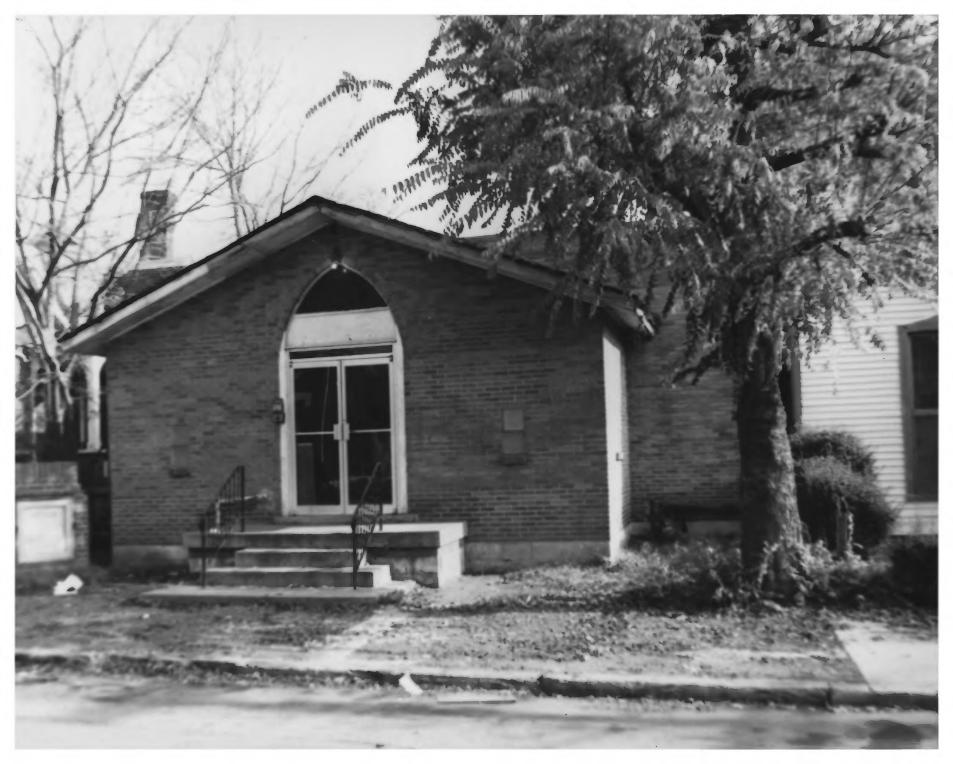

NEG: Tn. Historical Comm.

20.5

MAY 2 9 1979
Streetscape #15/157
Church of the Assumption and surrounds from north side of Monroe St. at Mid-600 Block, facing SW

GERMANTOWN HISTORIC DISTRICT
NASHVILLE, TN Davidson County
PHOTO BY: Metro Hist. Comm.
Date: December 1978
NEG: Tn. Historical Comm.