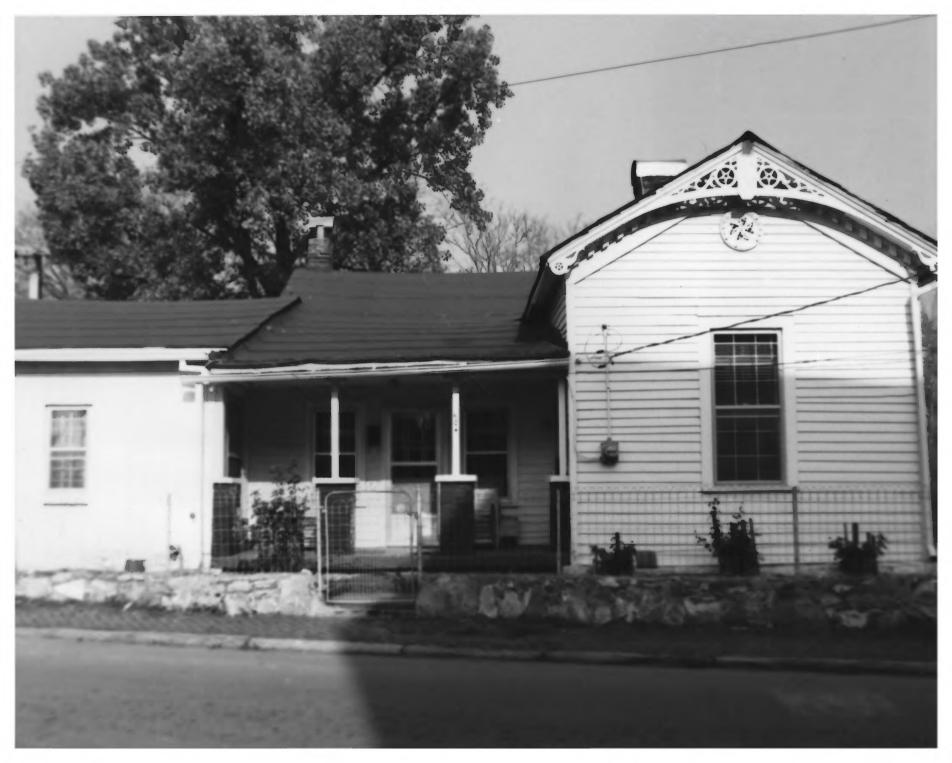

MAY 2 9 1979

#8 of 157 1315 4th Ave. N.

View of East & North Sides, facing South

1 1979

GERMANTOWN HISTORIC DISTRICT
NASHVILLE, TN Danden County
PHOTO BY: Metro Hist. Comm.
DATE: December 1978
NEG: Tn. Historical Comm.