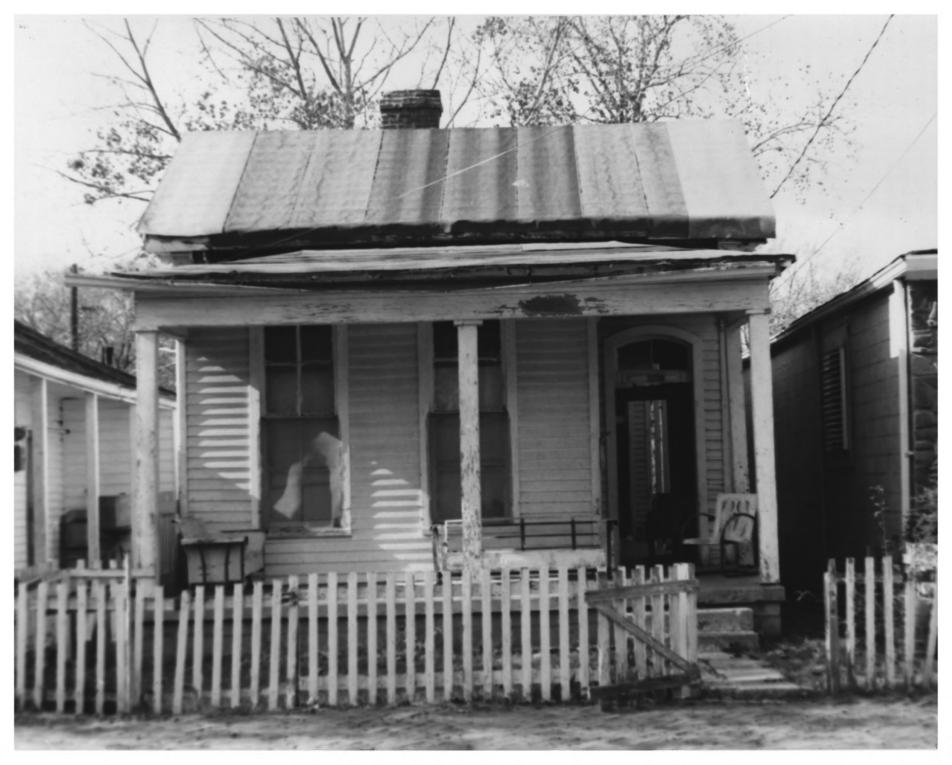

NEG: Tn. Historical Comm.

20.5

MAY 2 9 1979
Streetscape #15/157
Church of the Assumption and surrounds from north side of Monroe St. at Mid-600 Block, facing SW

GERMANTOWN HISTORIC DISTRICT
NASHVILLE, TN Davidson County
PHOTO BY: Metro Hist. Comm.
Date: December 1978
NEG: Tn. Historical Comm.