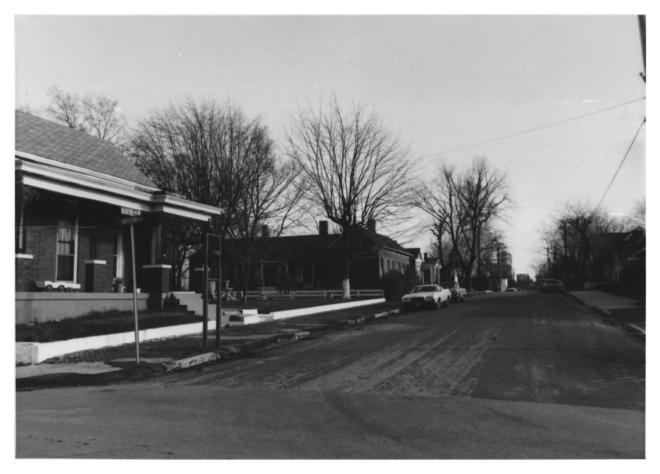

DATE: December 1978

NEG: Tn. Historical Comm.

AUG 1 1979 MAY 2 9 1979
Streetscape #5 of 15 7
1200 Block of 5th Ave. at
Monroe St., facing South

GERMANTOWN HISTORIC DISTRICT NASHVILLE, TN Danidson County PHOTO BY: Metro Hist. Comm. DATE: December 1978 NEG: Tn. Historical Comm.