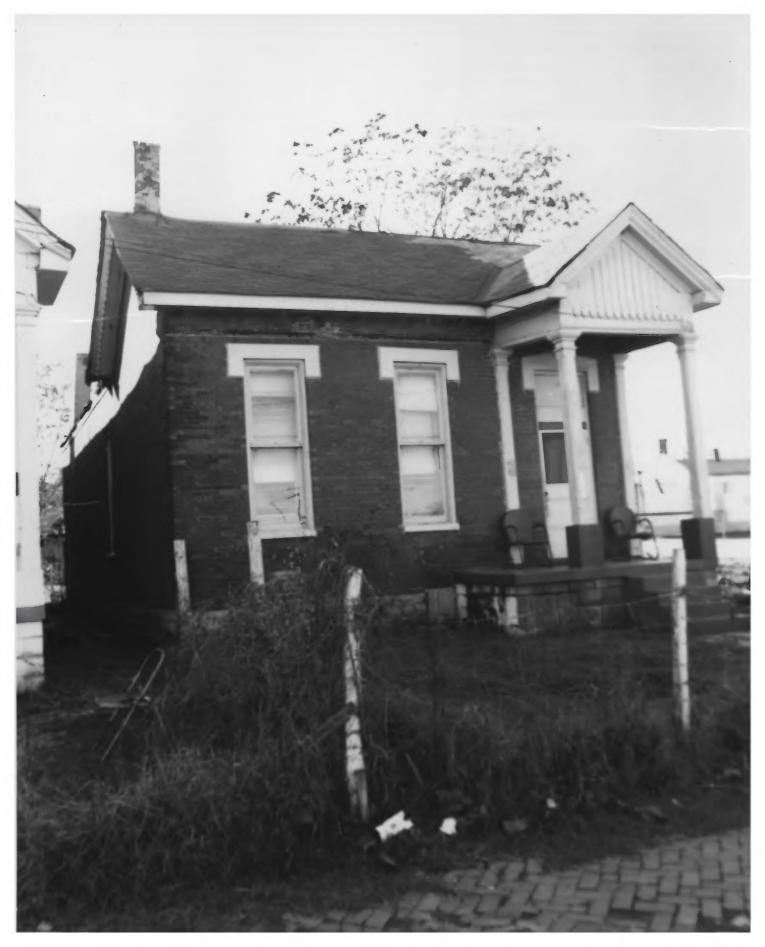

#10 of 157 1321 4th Ave. N. View of East Side, facing West

AUG 1 1979

MAY 29 1979

GERMANTOWN HISTORIC DISTRICT
NASHVILLE, TN Landson County
PHOTO BY: Metro Hist. Comm.
DATE: December 1978
NEG: Tn. Historical Comm.