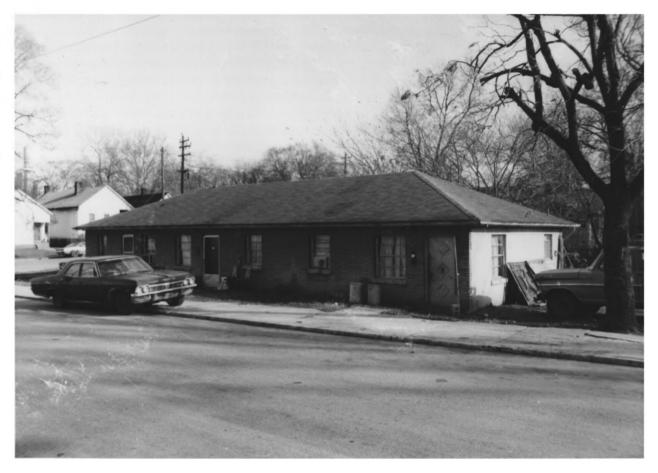

#135 Of 157 MAY 29 1979
608 Monroe St.
View of South & West Sides,
facing North

```
GERMANTOWN HISTORIC DISTRICT
NASHVILLE, TN Danielson Co.
PHOTO BY: Metro Hist. Comm.
DATE: December 1978
NEG: Tn. Historical Comm.
```