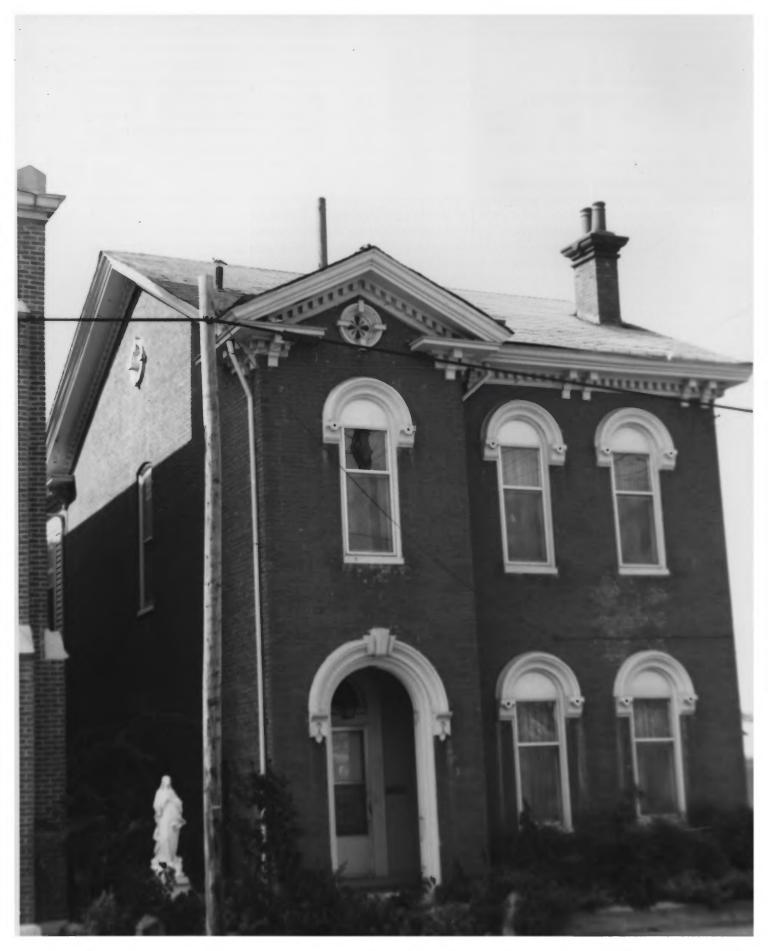

NEG: Tn. Historical Comm.

20.5

MAY 2 9 1979
Streetscape #15/157
Church of the Assumption and surrounds from north side of Monroe St. at Mid-600 Block, facing SW

GERMANTOWN HISTORIC DISTRICT
NASHVILLE, TN Davidson County
PHOTO BY: Metro Hist. Comm.
Date: December 1978
NEG: Tn. Historical Comm.