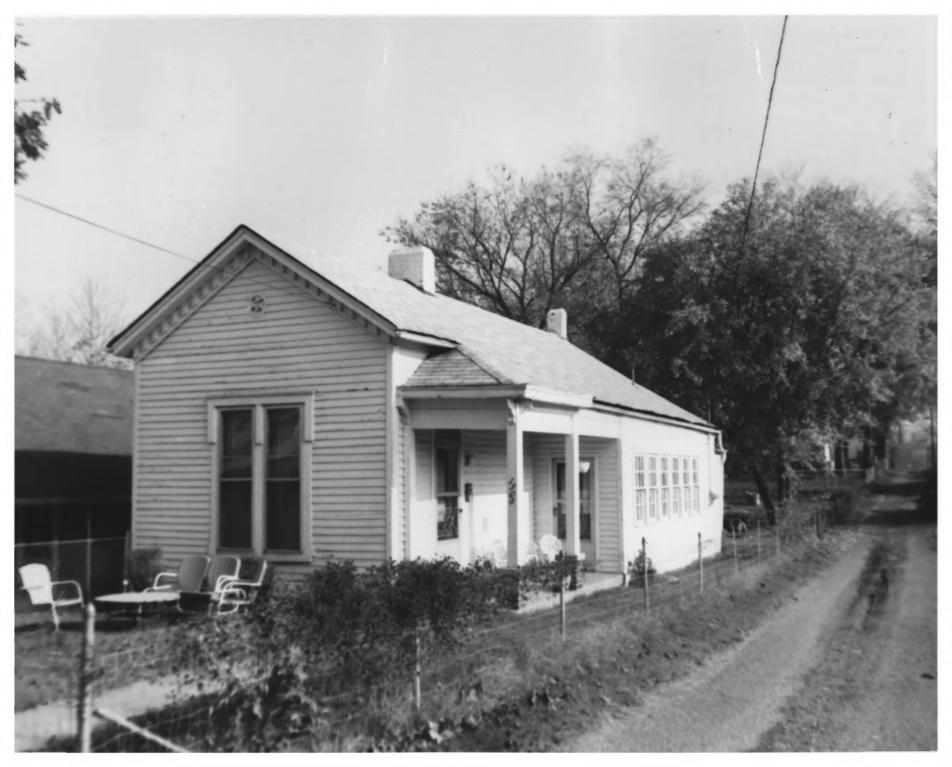

MAY 2 9 1979
624 Jefferson St.
View of South & West Sides,
facing North

GERMANTOWN HISTORIC DISTRICT
NASHVILLE, TN Davidson Cd,
PHOTO BY: Metro Hist. Comm.
DATE: December 1978
NEG: Tn. Historical Comm.