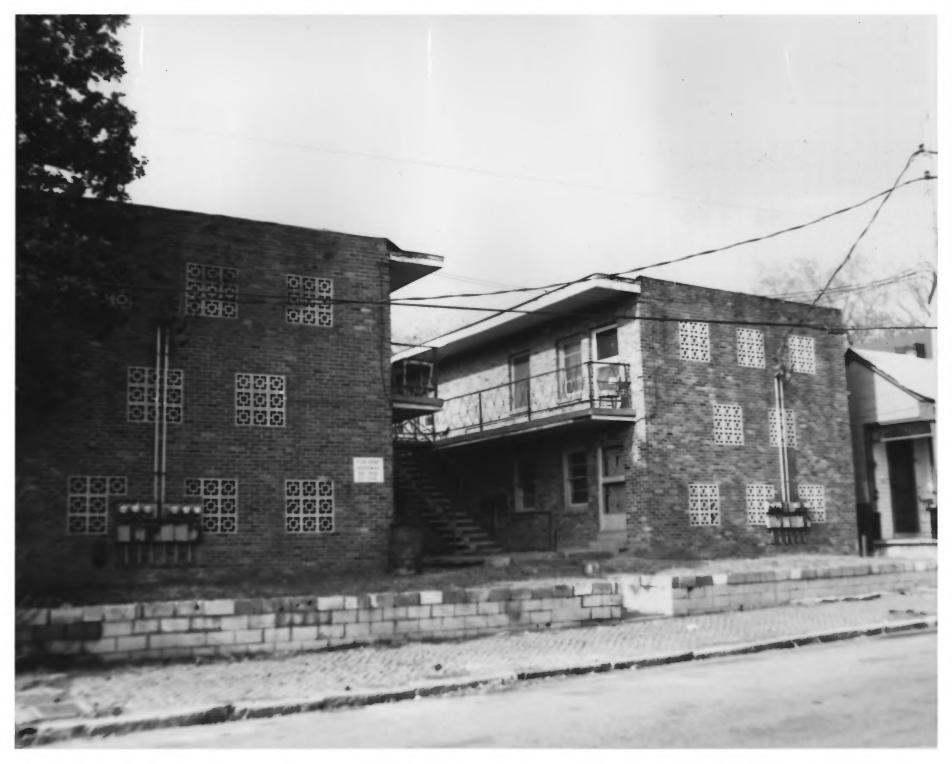

#135 Of 157 MAY 29 1979
608 Monroe St.
View of South & West Sides,
facing North

```
GERMANTOWN HISTORIC DISTRICT
NASHVILLE, TN Danielson Co.
PHOTO BY: Metro Hist. Comm.
DATE: December 1978
NEG: Tn. Historical Comm.
```