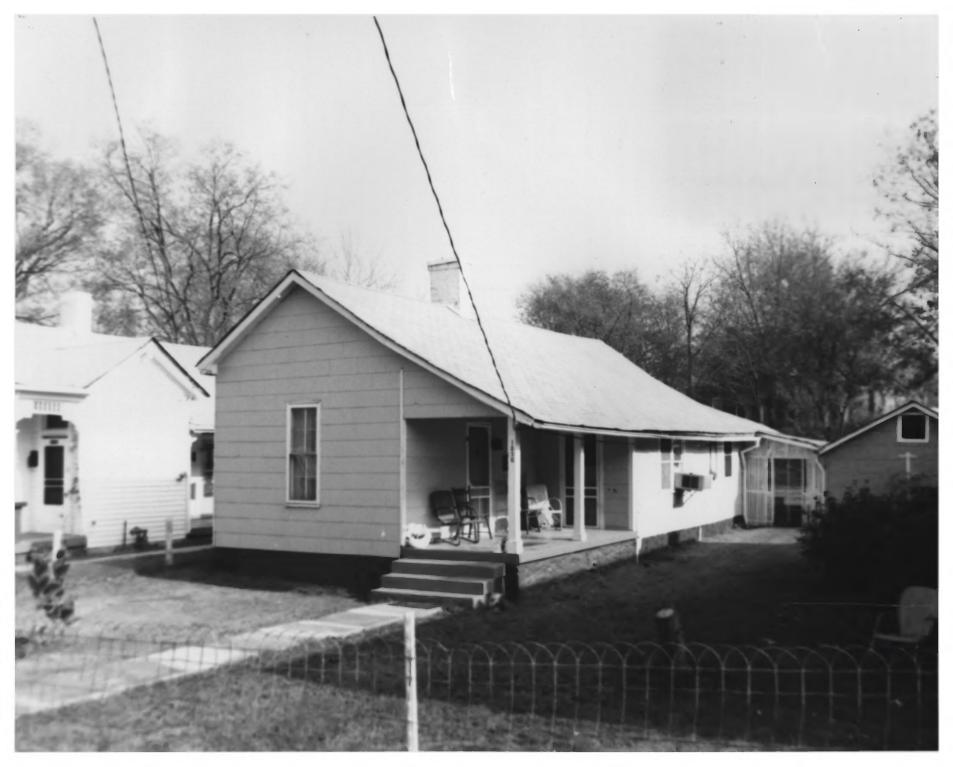

#134 br/57 MAY 2 9 1979
707 Monroe St.
View of North & West Sides,
facing SE

GERMANTOWN HISTORIC DISTRICT
NASHVILLE, TN Downson Cor
PHOTO BY: Metro Hist. Comm.
DATE: December 1978
NEG: Tn. Historical Comm.