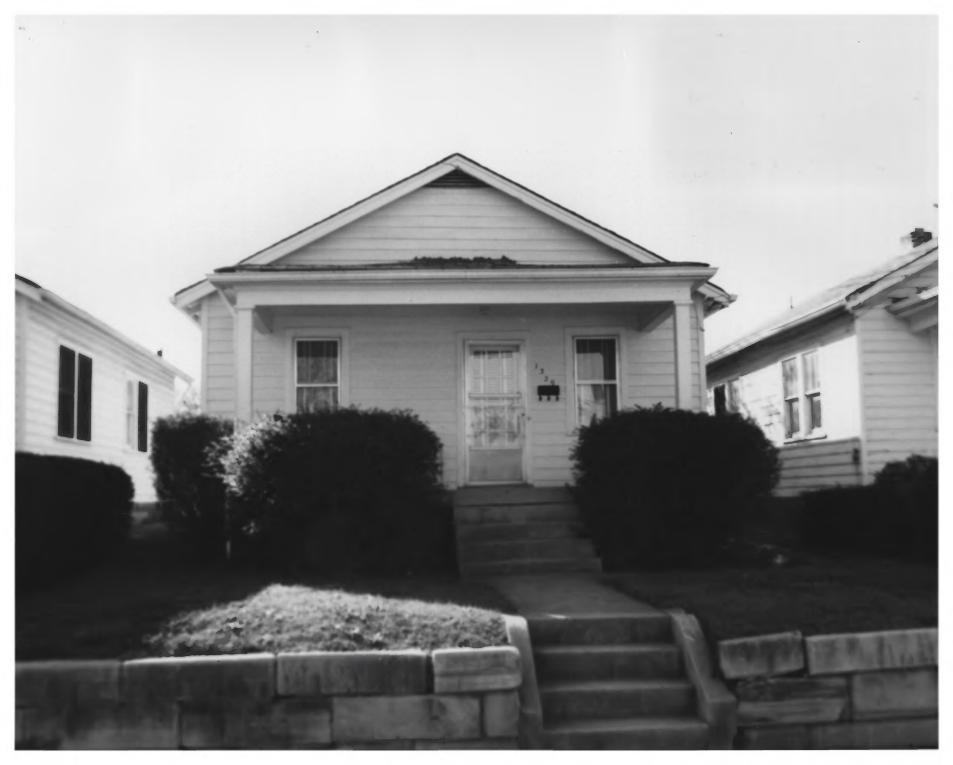

GERMANTOWN HISTORIC DISTRICT
NASHVILLE, TN Davidson Country
PHOTO BY: Metro Hist. Comm.
DATE: December 1978
NEG: Tn. Historical Comm.

AUG DOG 1979

MAY 2 9 1979 Streetscape #1 9757 West Side of 1300 Block of 4th Ave. N. just north of Monroe St., facing NW