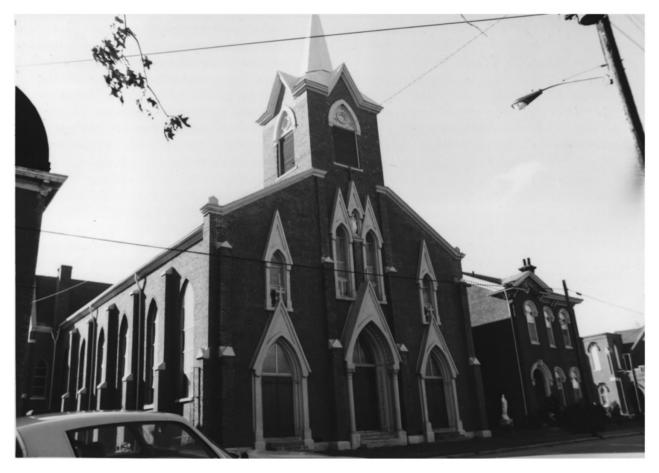

NEG: Tn. Historical Comm.

20.5

MAY 2 9 1979
Streetscape #15/157
Church of the Assumption and surrounds from north side of Monroe St. at Mid-600 Block, facing SW

GERMANTOWN HISTORIC DISTRICT
NASHVILLE, TN Davidson County
PHOTO BY: Metro Hist. Comm.
Date: December 1978
NEG: Tn. Historical Comm.