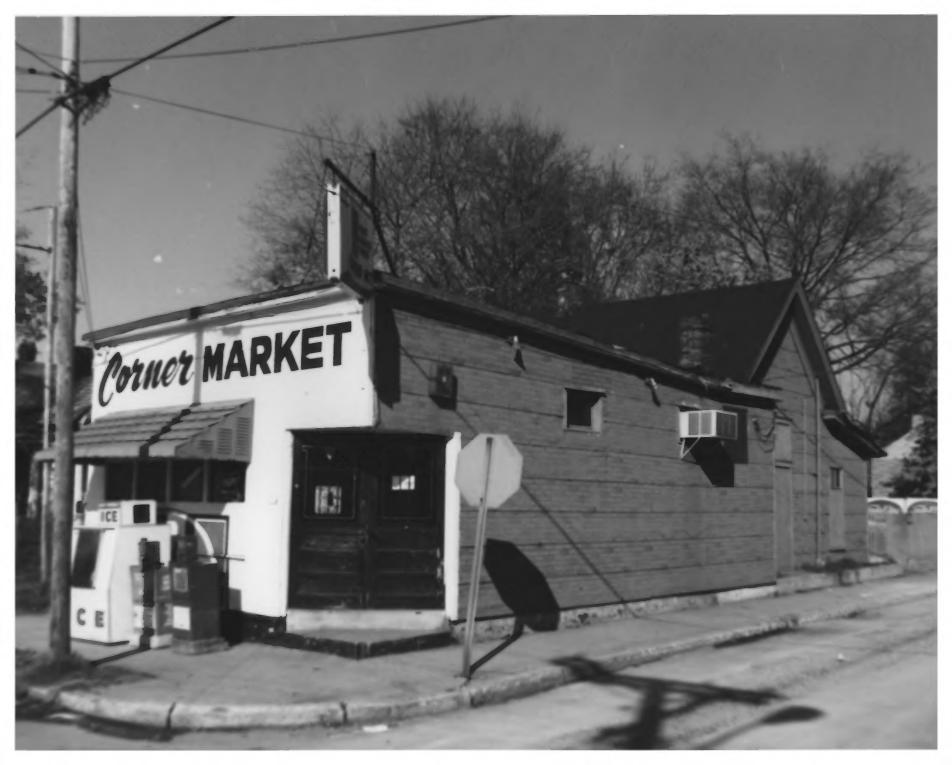

n County
PHOTO BY: Metro Hist. Comm.
DATE: December 1978

NEG: Tn. Historical Comm.

MAY 2 9 1979

## 48 06157

1318 4th Ave. N. AUG | 1979

View of West Side, Facing NE



GERMANTOWN HISTORIC DISTRICT NASHVILLE, IN Danidson County PHOTO BY: Metro Hist. Comm.

DATE: December 1978 NEG: Tn. Historical Comm. MAY 29 1979 DOE ALIG

#9 49 of 157 1320 4th Ave. N. View of West Side, facing NE



## 50 0/157 AUG | 1979 1322 4th Ave. N. AUG | 1979 View of West Side, facing NE



MAY 2 9 1979

#10 51 07 157

1324 4th Ave. N. AUG 1979

View of West Side, facing NE



#52 7 157 AUG | 1979 DOE 1329 5th Ave. N. View of East Side, facing WEst



#59 of 157
MAY 29 1979 | 1979

1327 5th Ave. N. View of East Side, facing SW



#25 54 %/57

1326 4th Ave. N. ALG
View of West & South Sides, 1979

facing North



## 55 %/57 DOE 1400 4th Ave. N. AlGing NE 979 View of West Side, facing NE 979



#56 % 157 AUG | 1979 DOE 1402 5th Ave. N. AUG | 1979 View of West Side, facing NE



#29 570 157

1400 4th Ave. N.
View of South and West Sides,
facing North AUG 1979



GERMANTOWN HISTORIC DISTRICT NASHVILLE, TN Davidson Country PHOTO BY: Metro Hist. Comm. DATE: December 1978 NEG: Tn. Historical Comm. DOE Streetscape #9 58 07/5 7 1200 Block of 7th Ave. at

Madison St., facing North



NASHVILLE, TN Davidson County
PHOTO BY: Metro Hist. Comm.
DATE: December 1978
NEG: Tn. Historical Comm.

#59 67 157 MAY 2 9 1979, 1404 5th Ave. N.

1404 5th Ave. N.
View of West Side, facing NE



## 40 of 157

1317 5th Ave. N.
View of East Side, facing West



GERMANTOWN HISTORIC DISTRICT
NASHVILLE, TN Davidson County
PHOTO