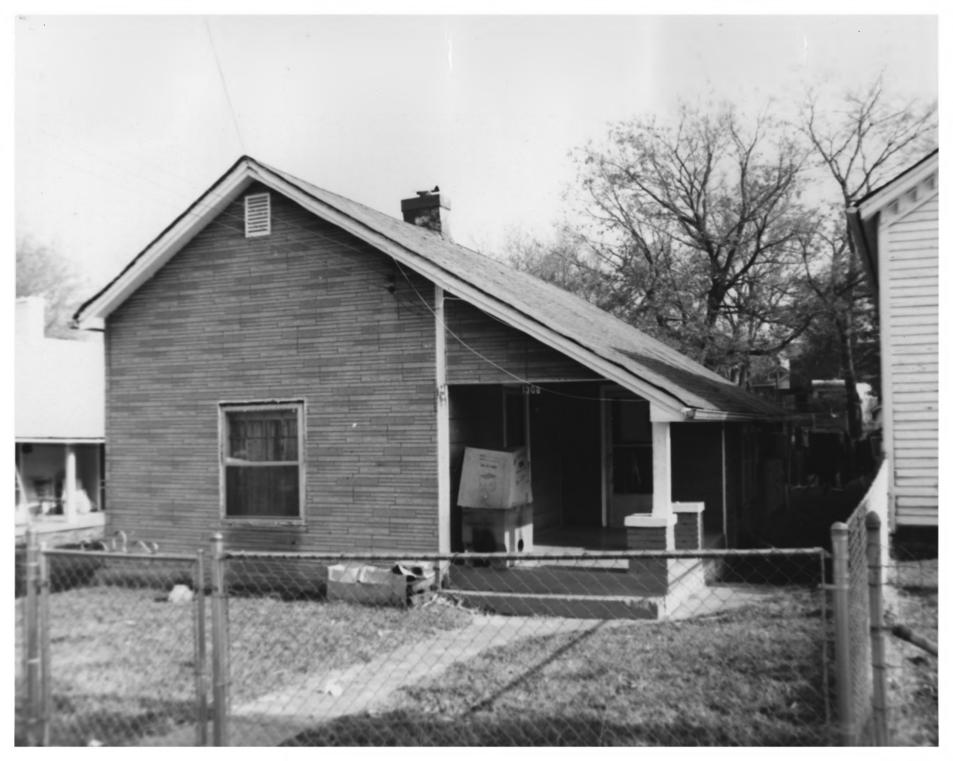

1218 6th Ave. N.
View of West & South Sides, ::
facing NE

MAY 2 9 1979

#\$ 62 of 157 1400½ 5th Ave. N. View of West Side, facing NE

DOE