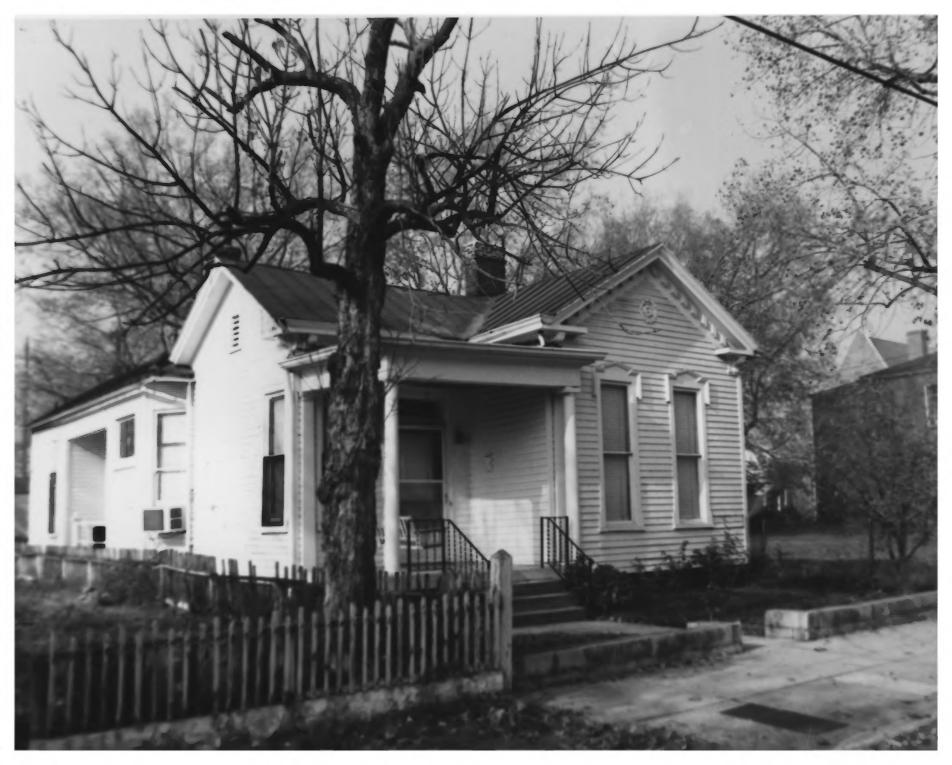

#135 Of 157 MAY 29 1979
608 Monroe St.
View of South & West Sides,
facing North

```
GERMANTOWN HISTORIC DISTRICT
NASHVILLE, TN Danielson Co.
PHOTO BY: Metro Hist. Comm.
DATE: December 1978
NEG: Tn. Historical Comm.
```

#136 of 157 MAY 2 9 1979
700 Monroe St.
View of South & East Sides,
facing West DOE
AUG 1 197

GERMANTOWN HISTORIC DISTRICT
NASHVILLE, TN Danison Co.
PHOTO BY: Metro Hist. Comm.
DATE: December 1978
NEG: Tn. Historical Comm.