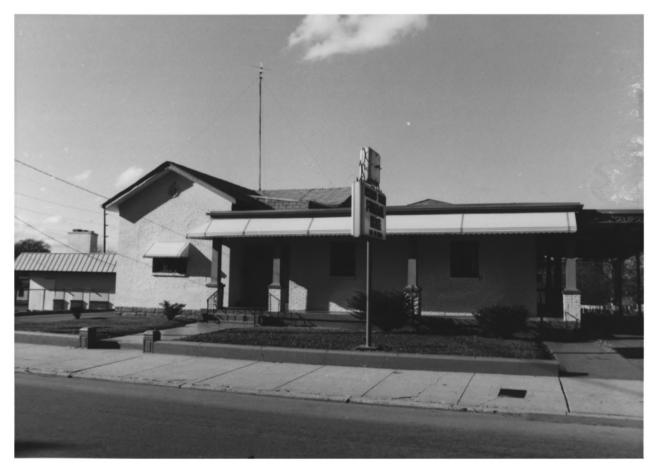

AUG | 1979 MAY 2 9 1979 #13**9** 07-15-7 710 Monroe St.

View of South Side, facing NW

```
GERMANTOWN HISTORIC DISTRICT
NASHVILLE, TN
PHOTO BY: Metro Hist. Comm.
DATE: December 1978
NEG: Tn. Historical Comm.
```