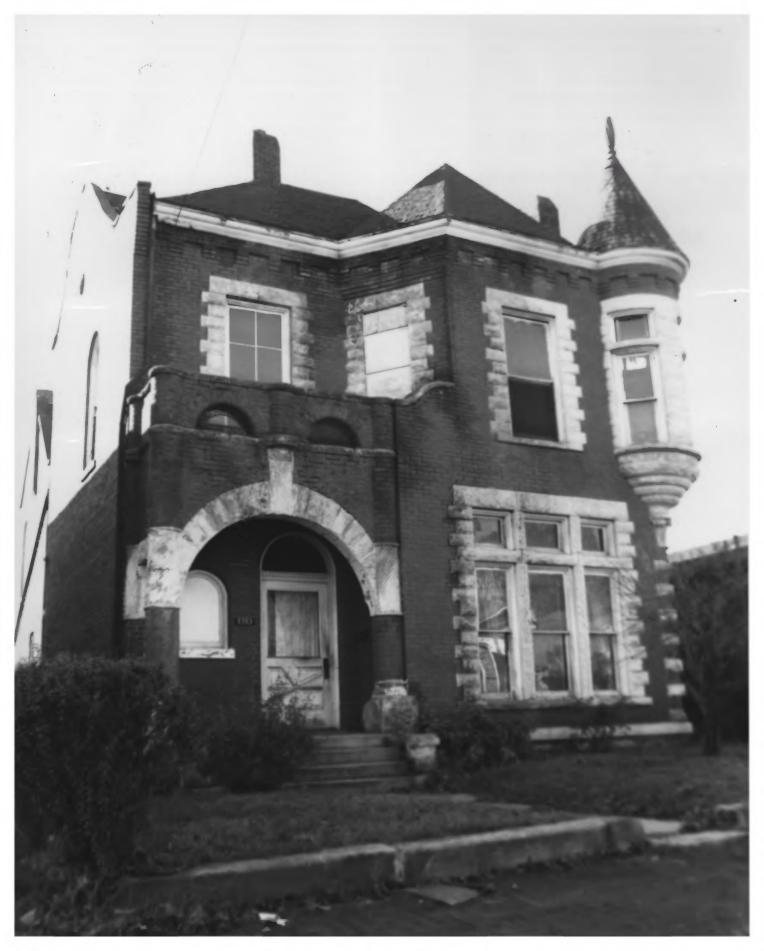

## |2 % | 57 MAY 2 9 1979 1313 4th Ave. N. View of East Side, facing NW

GERMANTOWN HISTORIC DISTRICT
NASHVILLE, TN Davidsen Country
PHOTO BY: Metro Hist. Comm.
DATE: December 1978
NEG: TN. Historical Comm.