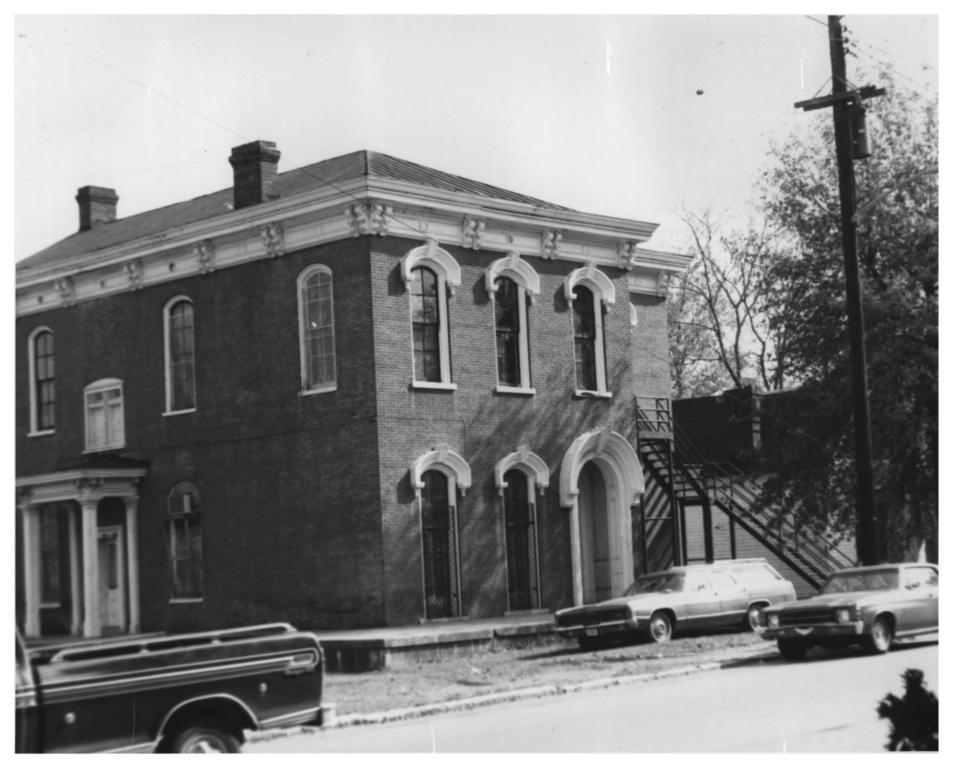

AUG | 1979 MAY 2 9 1979 #13**9** 07-15-7 710 Monroe St.

View of South Side, facing NW

```
GERMANTOWN HISTORIC DISTRICT
NASHVILLE, TN
PHOTO BY: Metro Hist. Comm.
DATE: December 1978
NEG: Tn. Historical Comm.
```