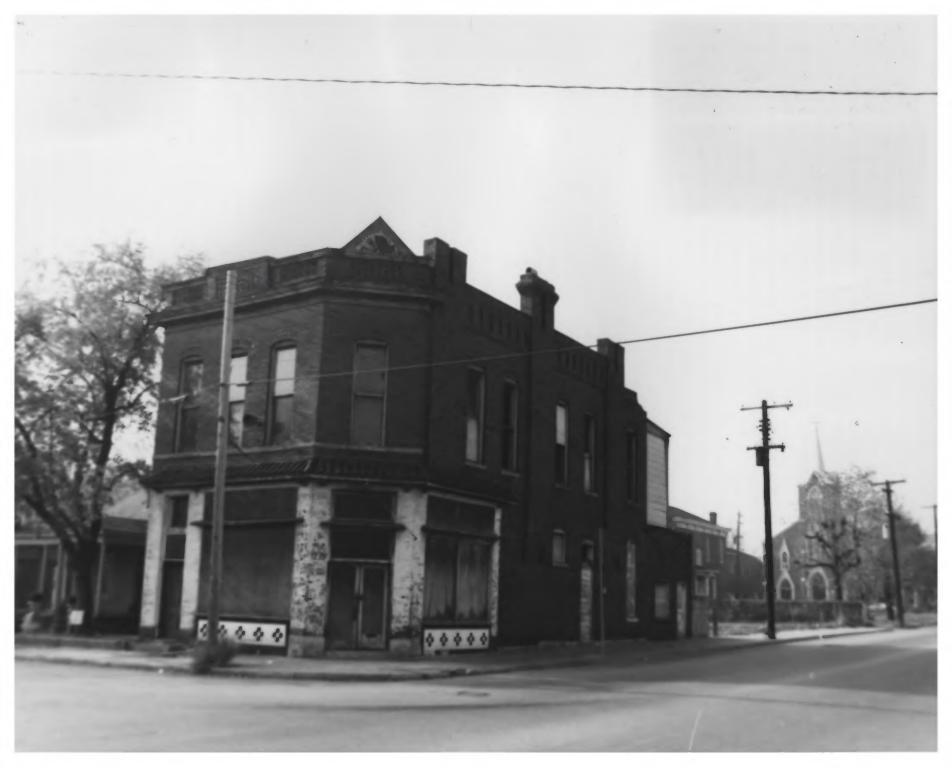

GERMANTOWN HISTORIC DISTRICT
NASHVILLE, TN Davidson County
PHOTO BY: Metro Hist. Comm.
DATE: December 1978

NEG: Tn. Historical Comm. DOE MAY 29 1979 ALG 1979 #2 7/157 1300 Block of 4th Ave. at Taylor St. facing SE