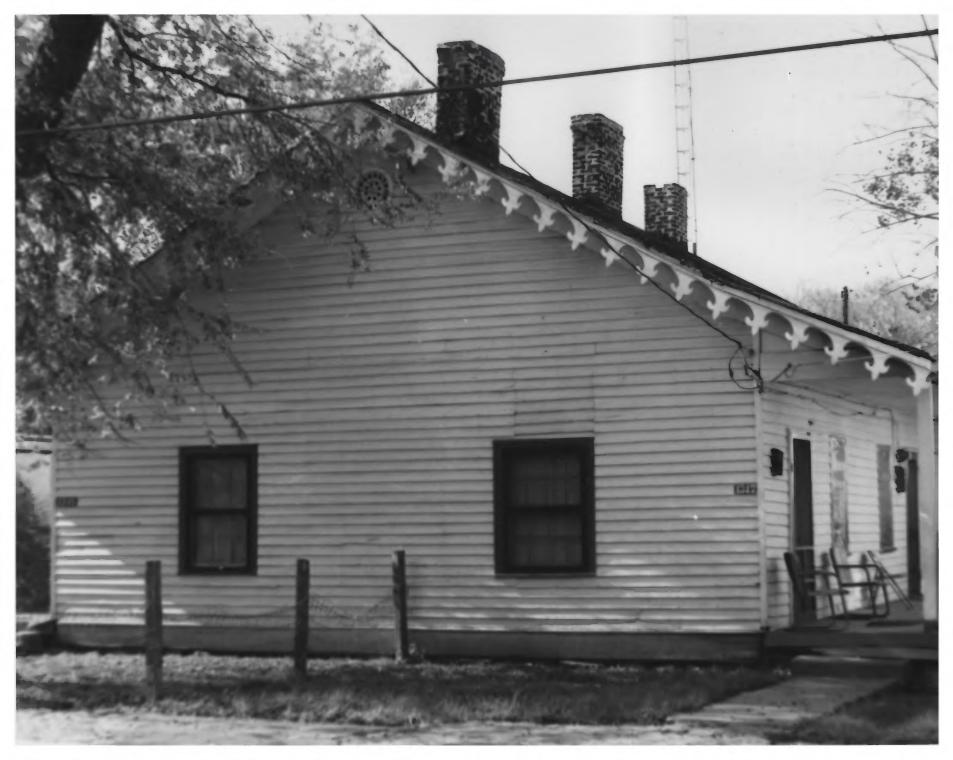

Detail:#14 0/157
Herringbone pattern brick
sidewalk at middle of 1300
block of 6th Ave. N.

ALG 1 1979

GERMANTOWN HISTORIC DISTRICT NASHVILLE, TN Davidson County PHOTO BY: Metro Hist. Comm. DATE: December 1978