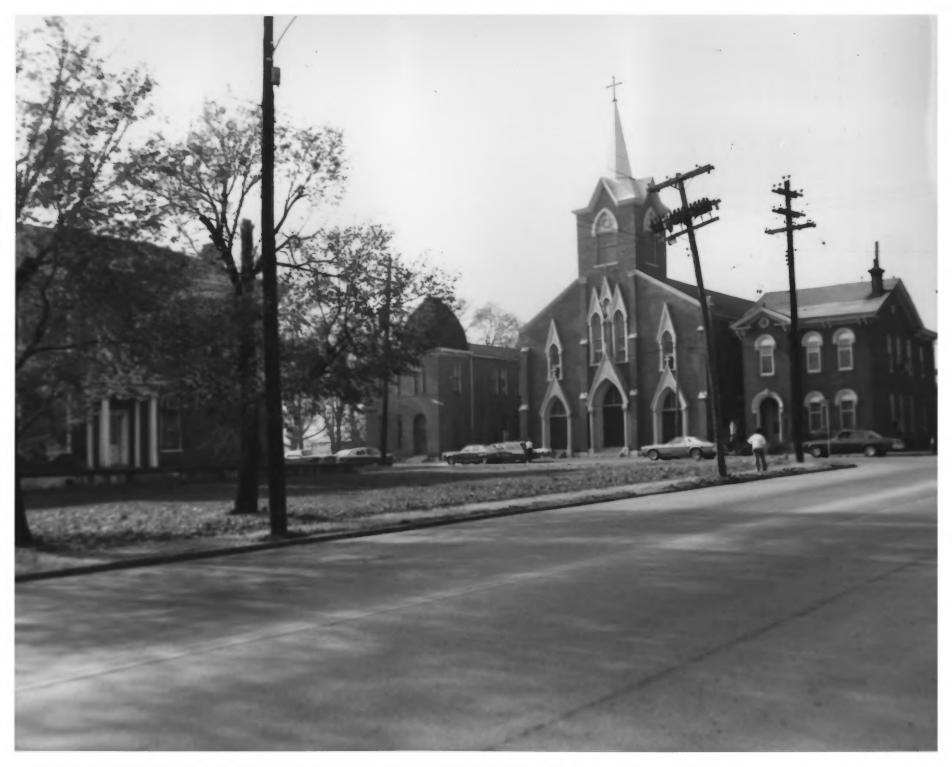

NEG: Tn. Historical Comm.

20.5

MAY 2 9 1979
Streetscape #15/157
Church of the Assumption and surrounds from north side of Monroe St. at Mid-600 Block, facing SW

GERMANTOWN HISTORIC DISTRICT
NASHVILLE, TN Davidson County
PHOTO BY: Metro Hist. Comm.
Date: December 1978
NEG: Tn. Historical Comm.