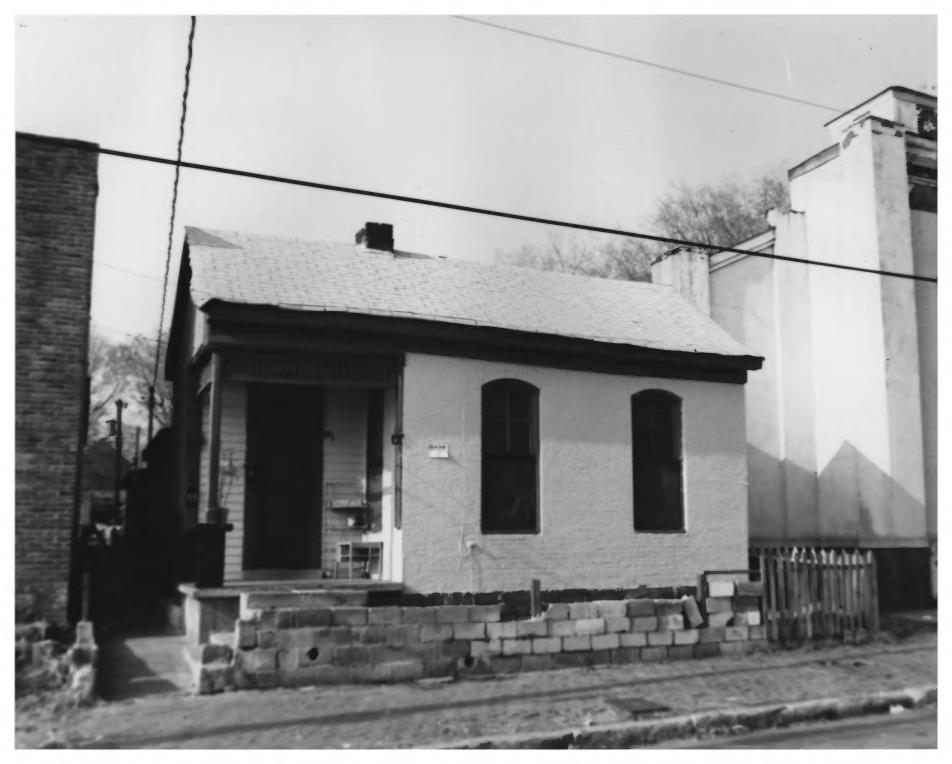

GERMANTOWN HISTORIC DISTRICT
NASHVILLE, TN Davidson Country
PHOTO BY: Metro Hist. Comm.
DATE: December 1978
NEG: Tn. Historical Comm.

AUG DOG 1979

MAY 2 9 1979 Streetscape #1 9757 West Side of 1300 Block of 4th Ave. N. just north of Monroe St., facing NW