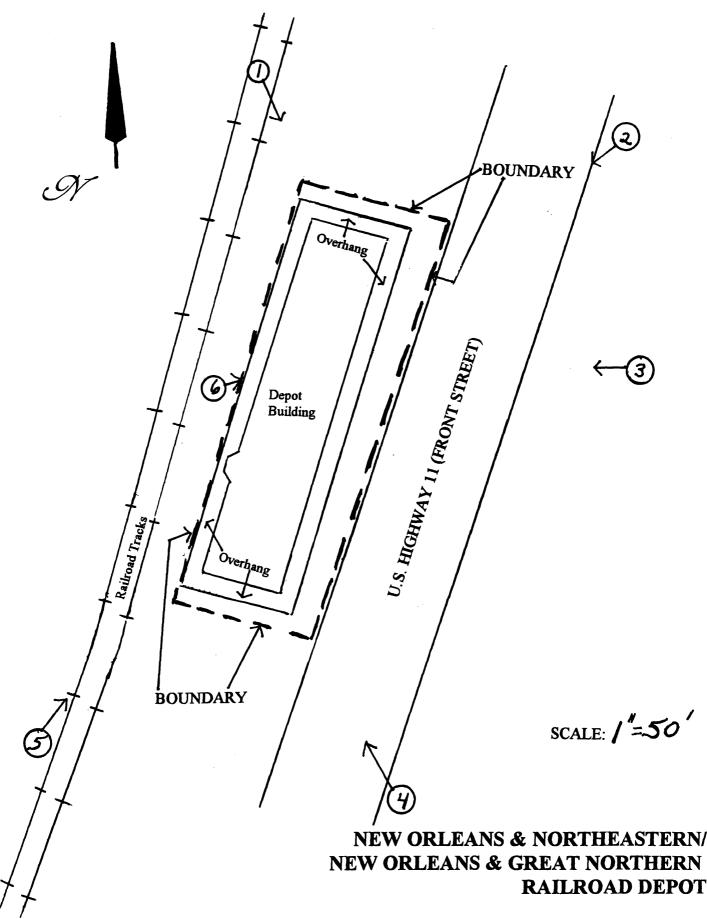

## National Register of Historic Places Continuation Sheet

New Orleans and Northeastern/New Orleans and Great Northern Depot, St. Tammany Parish, LA Section number \_\_\_\_7\_ Page \_\_1\_\_\_

The New Orleans & Northeastern/New Orleans & Great Northern Railroad Depot (1913) is an unstyled, one-story brick structure with a partial second story. Located within the St. Tammany Parish community of Slidell, the building stands west of the town's original business district on an extremely busy north/south thoroughfare known as Front Street. An active railroad track is situated nearby on the opposite side of the building. Alterations to the building have been relatively minimal, and it remains eligible for National Register listing.

The depot displays horizontal massing and a rectangular footprint broken only by a small first floor bay window facing the railroad track. The structure's low second floor does not extend the entire length of the building, but instead rises above the central section of the first floor somewhat in the manner of a New Orleans camelback house. Hipped roofs with deep overhanging eaves cover both stories. Large decoratively cut wooden brackets support these eaves. The building's low-slung horizontal massing and the overhanging eaves produce an overall effect reminiscent of the Prairie School style. Other exterior details include a concrete watertable and windows sills, windows containing subdivided upper sashes, and wooden doors. The treatment of the surviving original freight doors (see below) is interesting because the individual boards forming them are placed diagonally within rectangular frames.

Passenger and freight facilities are both located on the first floor. The passenger area is the larger of these two spaces. Although slightly altered (see below), its original floor plan is easy to ascertain. As was typical of the period, it provided for segregated facilities. There are two waiting rooms served by a centrally located ticket office (where the small bay window is located), and four small restrooms. Three additional spaces possibly served as offices, and there are two small storage rooms with walls made entirely of brick. Interesting features within the passenger section include tongue and groove beaded board ceilings, the placement of wooden members upon concrete walls to create a paneled wainscot, and a screen with geometric designs above one of the interior ticket windows. The second floor is even more plain than the first. Its original plan consisted of one large open space, as did the plan of the freight section. Of interest in the latter is the roof, which is supported by a series of large laminated wooden beams and braces. Alterations to the floor plan will be described below. A narrow concrete platform adjoins the building's north (freight) side.