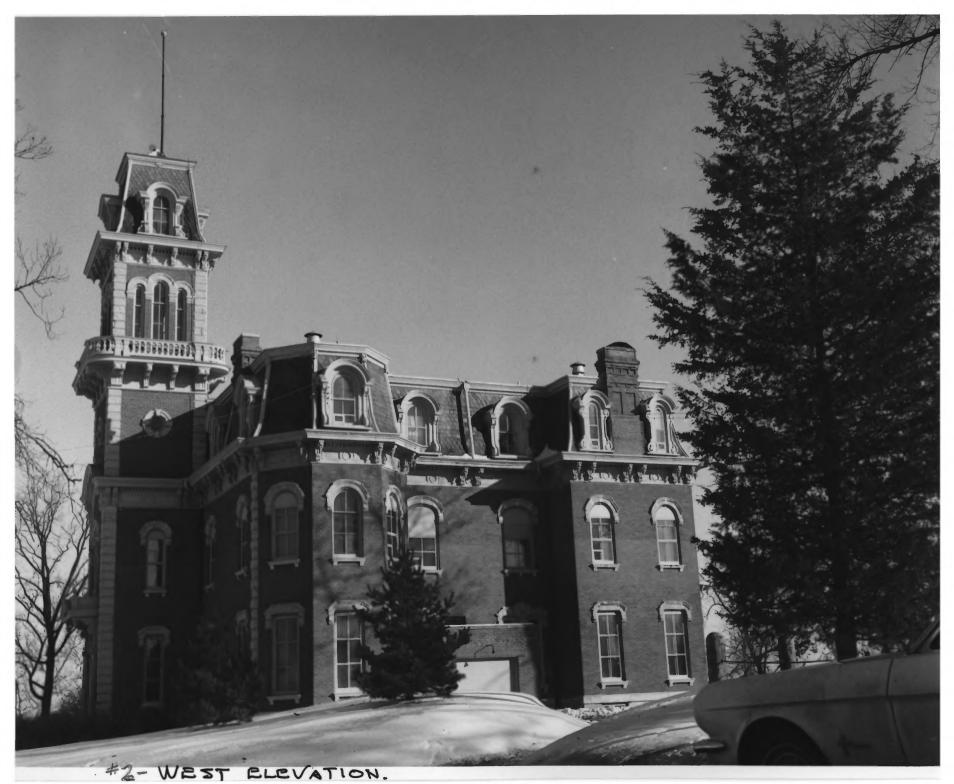

|          | UNITED               | STATES DEPARTMENT OF THE INTERIO<br>NATIONAL PARK SERVICE | R         | state<br>Iowa                    | <u> </u>                  |
|----------|----------------------|-----------------------------------------------------------|-----------|----------------------------------|---------------------------|
|          | NATIONAL             | REGISTER OF HISTORIC PLA                                  | CES       | COUNTY                           |                           |
|          |                      |                                                           |           | Polk                             | •                         |
|          | P ROP EI             | RTY PHOTOGRAPH FORM                                       |           | FOR NPS USE ON                   | NLY                       |
| S        | (Type all entri      | ies - attach to or enclose with phot                      | oétanh)   | ENTRY NUMBER                     | DATE                      |
| z        |                      |                                                           | -8        | .111N                            | 1 1 1972                  |
| 3        | I. NAME              | -                                                         |           |                                  | - 2 .07%                  |
| 0        | COMMON:              | Terrace Hill                                              |           |                                  |                           |
|          | AND/OR HISTORIC:     | Hubbell Mansion                                           |           |                                  |                           |
|          | LOCATION             |                                                           |           |                                  |                           |
| υ U      | STREET AND NUMBER:   |                                                           |           |                                  |                           |
| <b>D</b> |                      | 2300 Grand Avenue                                         |           |                                  |                           |
|          | CITY OR TOWN:        |                                                           |           |                                  |                           |
| R        |                      | Des Moines                                                |           |                                  |                           |
| H        | STATE:               | CODE                                                      | COUNTY:   |                                  | CODE                      |
| s _      | 1                    | Iowa 14                                                   |           | Polk                             | 153                       |
| z        | . PHOTO REFERENCE    |                                                           |           |                                  | <u>I</u>                  |
| _        | PHOTO CREDIT:        | Wm. J. Wagner, FAIA                                       |           |                                  |                           |
|          | DATE OF PHOTO:       | January, 1972                                             |           |                                  |                           |
| ш        | NEGATIVE FILED AT:   |                                                           |           |                                  |                           |
| ш        |                      | 1106 High Street, Des M                                   | loines, 1 | owa 1181                         |                           |
| S        | IDENTIFICATION       |                                                           |           | Dr A                             | $\langle \lambda \rangle$ |
|          | Describe view, Direc | the house from its west el                                | evation.  | APR 24 197<br>NATIONAL<br>REGIST | S N                       |
|          |                      |                                                           |           | 115113                           | $\overline{\mathcal{Y}}$  |