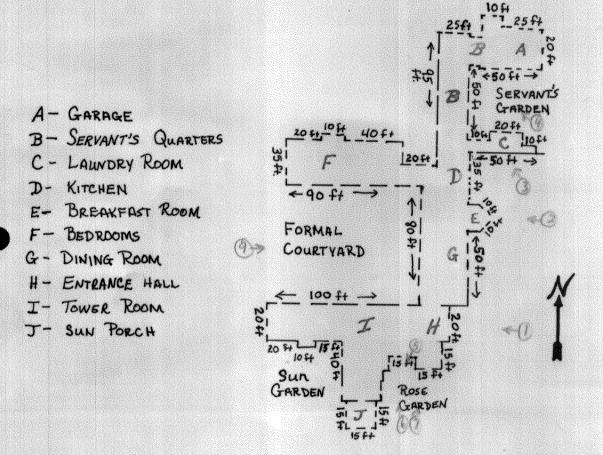

#### Describe the present and original (if known) physical appearance

La Quinta is a two-story Spanish Colonial Revival mansion finished in stucco. Completed in 1932, the mansion features a red-tile low-pitched hipped roof. The floor plan of the mansion is an unusual shape because of the four courtyards included in the architectural plans, however, the overall dimensions are 290' from the northernmost end wall to the southernmost end wall and 185' from the easternmost end wall to the westernmost end wall (see attached diagram of La Quinta floor plan for further dimensions of first floor). The second story was constructed only above the south one-half of the mansion along the east and south side of the Formal Courtyard.

Casement-type windows with three and four pane panels are most common in the house. Several iron balconets, characteristic of the Spanish Colonial Revival style, are located on the second floor. The balconets front four-pane panel double doors with four-pane side panels on either side of the double doors. Most of the original rejas (iron window grilles) have been removed and replaced with louvered wood shutters painted black. There is a bay window on the east side of the house, directly opposite the Formal Courtyard, which served as the chamber for the Breakfast Room (see diagram Letter E and Photo #2).

A dominant feature of the mansion is a three-tiered pierced tower capped by a cupola. The first tier of the tower has double arched openings and the second tier includes single arched openings. There is an enclosed widow's walk surrounding the first tier and an open widow's walk surrounding the second tier (see Photos #1, 6, and 9).

Five pierced chimneys decorate the roofline, one of which is a wall chimney located in the Rose Garden on the southeast corner of the mansion. At the base of the chimney, there is a small family altar which is enhanced by a background of hand painted tile imported from Spain. Scrolls are applied as a decorative element where the broader base of the chimney narrows into the stack (see Photo #6).

The main entrance, located on the east side, features several decorative elements. The eaves of the gabled-roof Entrance Hall are highlighted by an arcaded cornice. The wrought iron balconet on the second floor is supported by composite columns flanking the front entrance. The treatment of the first floor entrance and the second floor window are distinctly Baroque because of the ornate carvings in the base of the columns and in the window surround. Cupid figures are featured in the carvings around the window and in the fountain in the front circle driveway. A broken pediment with a centered coat of arms adorns the top of the balconet window. A second iron balconet is located directly north of the front entrance (see Photo #1).

# NATIONAL REGISTER OF HISTORIC PLACES INVENTORY -- NOMINATION FORM

CONTINUATION SHEET Description

ITEM NUMBER 7

PAGE 2

The Formal Courtyard, or patio, is an outstanding feature of La Quinta. To the west of the patio is an arcaded portal (porch) supported by composite columns with carved capitals. The portal has a vaulted ceiling rising out of the column piers (see Photo #9). On the south end of the portal are double doors which provide entry to the Tower Room. Surrounding this entryway is hand painted tile imported from Spain and on either side of the entrance are plaques depicting Don Quixote and Sanchez (see Photo #13). The east wall facing the patio contains scrolled arcades around the three windows and two double door entrances. The north and south walls facing the patio are similar in that they each include five arcaded windows and single door entries. There is a balcony along the second floor of the south wall facing the patio. The handrail for the balcony is simple iron spindle grillework.

The Rose Garden, located on the southeast corner of the mansion, may be entered through a series of first story double doors. A stepped wing wall protrudes from the southeast corner of the east wall facing the Rose Garden. The Rose Garden is semi-enclosed by a stucco and wrought iron fence on the south and west sides (see Phote #7).

In the Entrance Hall, hand painted tile imported from Spain are used to depict the names of the architect and builder, the floor plans of the mansion, and a story of Don Quixote (see Photos #14 and 15).