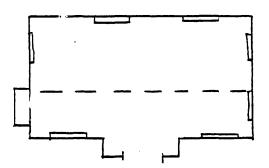

## HOUSE PLAN

NPS Form 10-900-a OMB Approval No. 1024-0018 (8-86)

United States Department of the Interior National Park Service NATIONAL REGISTER OF HISTORIC PLACES CONTINUATION SHEET

Section number \_Photo Key \_\_ Hodgenville Women's Club Page # 1

The Women's Club is a one-story, stone veneer, three bay, rectangular plan building constructed in 1934 with Colonial Revival influences. The majority of the exterior veneer is of sandstone with limestone used as decorative features and highlights. The building has a concrete and stone foundation, gable roof of composition shingles, and an exterior end stone chimney.

On the main (north) facade is an original entrance with a six-panel glass and wood door and four light sidelights. This entrance is recessed within a large arched opening in the gabled central bay of the building. Windows on the main facade are arched multi-light metal casement design with limestone surrounds. At the corners of the building are limestone quoins. The building rests on a raised basement which has multi-light wood windows. At the rear of the building is a one-story brick wing which was built ca. 1850 and was part of the original building on this site. Only the brick walls of this wing remain and the interior was remodeled during the 1934 construction.