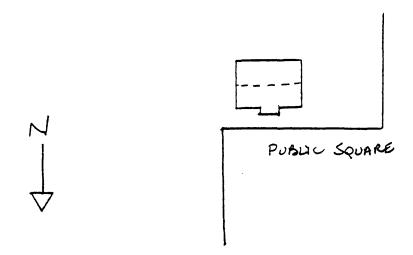

## SITE PLAN

The interior retains its original floor plan and detailing and includes Colonial Revival influenced mantles and decorative door surrounds.

The building is sited on an urban lot on the public square in Hodgenville. On the north, west, and east facades is an original stone retaining wall which is included as a contributing structure. At the southwest corner of the fence on the main facade is an original monument consisting a small iron cannon. This monument is included as a contributing object.

Verbal Boundary Description: The boundary for the Women's Club Building includes all of lot 9 on Larue County tax map H-C-1. The boundary is shown as the heavy black line on the accompanying map which is drawn at a scale of 1"=200'.