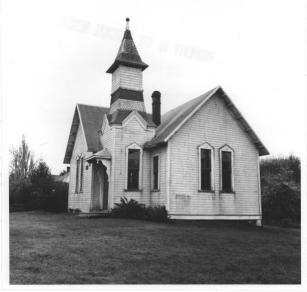

Washington State Parks & Recreation Commission

IDENTIFICATION

DESCRIBE VIEW, DIRECTION, ETC. IF DISTRICT, GIVE BUILDING NAME & STREET Oysterville Baptist Church - view from the northeast PHOTO NO 4 Of 9