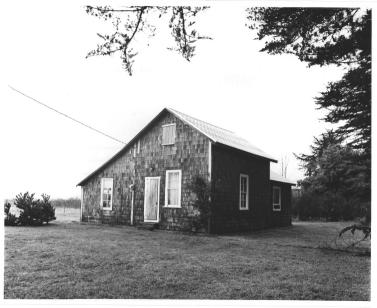

PHOTO NO.



Total Thomas - 1976~ 8 of 9

## PROPERTY OF THE NATIONAL

Form No. 10-301a

UNITED STATES DEPARTMENT OF THE INTERIOR NATIONAL PARK SERVICE

#### NATIONAL REGISTER OF HISTORIC PLACES PROPERTY PHOTOGRAPH FORM

RECEIVED MAR 1 7 19/0

FOR NPS USE ONLY

SEE INSTRUCTIONS IN HOW TO COMPLETE NATIONAL REGISTER FORMS TYPE ALL ENTRIES ENCLOSE WITH PHOTOGRAPH

NAME HISTORIC

Oysterville Historic District

AND/OR COMMON

CITY TOWN

PHOTO CREDIT

LOCATION

Oysterville

Jacob Thomas

VICINITY OF

COUNTY Pacific

STATE Washington

PHOTO REFERENCE

DATE OF PHOTO December 1975

Washington State Parks & Recreation Commission NEGATIVE FILED AT

IDENTIFICATION

DESCRIBE VIEW, DIRECTION, ETC. IF DISTRICT, GIVE BUILDING NAME & STREET

PHOTO NO

Oysterville Public School - view from the southeast



Cysterville, Wa. ~ Frame Cottage ~ Jake Thomas ~ 1976~ 90f9

Form No. 10-301a (Pev. 10-7)

UNITED STATES DEPARTMENT OF THE INTERIOR
NATIONAL PARK SERVICE

#### NATIONAL REGISTER OF HISTORIC PLACES PROPERTY PHOTOGRAPH FORM

RECEIVED MAR 1 7 1976

FOR NPS LISE ONLY

SEE INSTRUCTIONS IN HOW TO COMPLETE NATIONAL REGISTER FORMS
TYPE ALL ENTRIES ENCLOSE WITH PHOTOGRAPH

1 NAME

Ovsterville Historic District

AND/OR COMMON

2 LOCATION

CITY. TOWN Oysterville

\_\_\_\_VICINITY OF

COUNTY Pacific

STATE Washington

3 PHOTO REFERENCE

PHOTO CREDIT Jacob Thomas

DATE OF PHOTO

December 1975

NEGATIVE FILED AT Washington State Parks & Recreation Commission

IDENTIFICATION

DESCRIBE VIEW, DIRECTION, ETC. IF DISTRICT, GIVE BUILDING NAME & STREET

Frame Cottage at Fourth and Division Streets -

PHOTO N