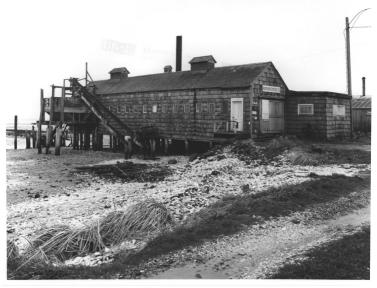

#### 4 IDENTIFICATION

DESCRIBE VIEW, DIRECTION, ETC. IF DISTRICT, GIVE BUILDING NAME & STREET Oyster Cannery - view from the northwest

PHOTO NO.

Total Thomas - 1976~ 8 of 9