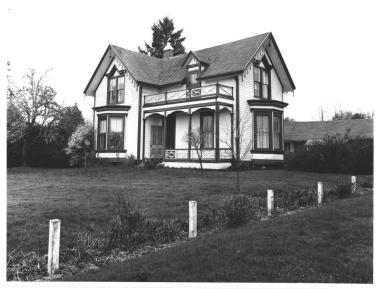

# PROPERTY OF THE NATIONAL REGISTER

Oysterville, Wa. ~ Tom crellin House ~ Jake Thomas ~ 1976 ~ 3 of 9

NPS Number 4-21-76
Title: Dystersiller Historic

Loc. Pacific Co., Washingto

Ton, Crellin House

Oysterville ~ Baptist Church ~ Jake Thomas ~ 1976~ 4 of 9