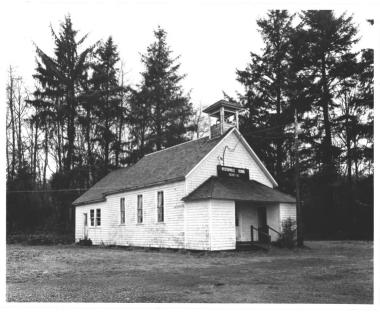

PHOTO NO

Oysterville Public School - view from the southeast

Cysterville, Wa. ~ Frame Cottage ~ Jake Thomas ~ 1976~ 90f9

Form No. 10-301a (Pev. 10-7)

UNITED STATES DEPARTMENT OF THE INTERIOR
NATIONAL PARK SERVICE