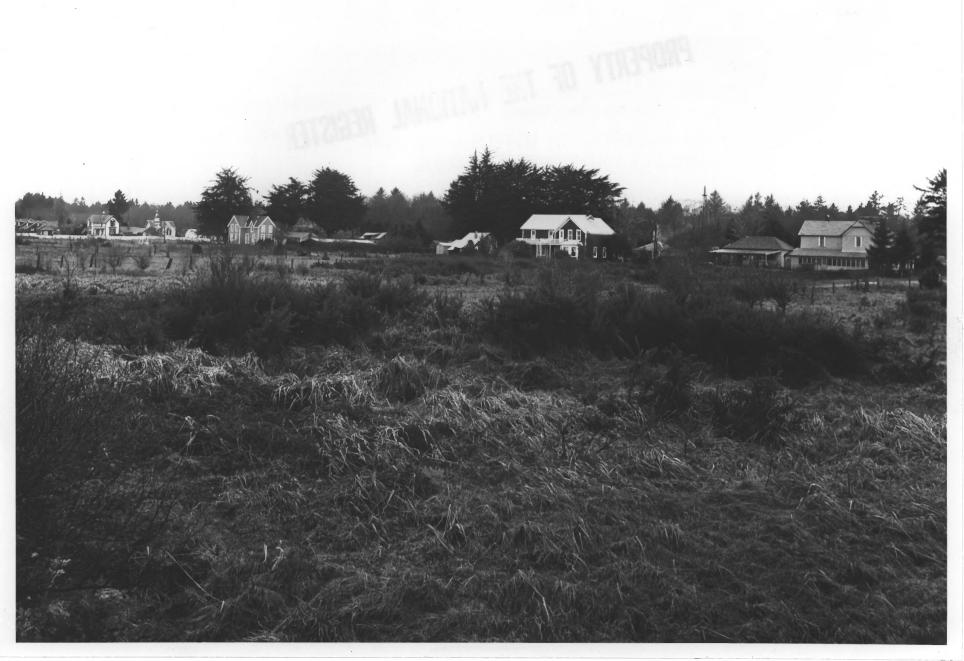

Pacific

December 1975

NEGATIVE FILED AT Washington State Parks & Recreation Commission

4 IDENTIFICATION

DESCRIBE VIEW, DIRECTION, ETC. IF DISTRICT, GIVE BUILDING NAME & STREET

PHOTO NO

Houses along Fourth Avenue facing Willapa Bay - view from the beach northeast of the buildings.