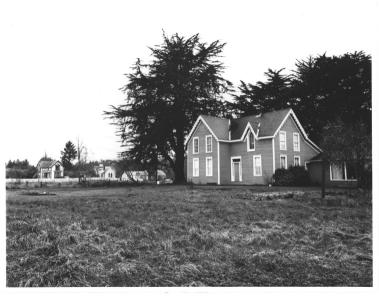

DESCRIBE VIEW, DIRECTION, ETC. IF DISTRICT, GIVE BUILDING NAME & STREET
TOM Crellin House, Oysterville Baptist Church, John Crellin house
(left to right) Detail of preceding photograph (#1) left of center.