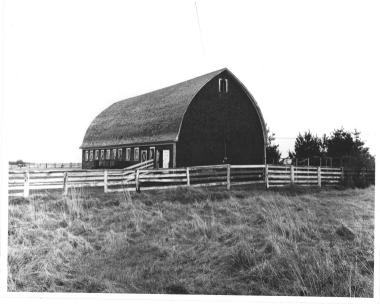

Cysterville - Dairy Barn - Unkerthones ~ 1776 ~ 60f9

PHOTO REFERENCE

PHOTO CREDIT Jacob Thomas

DATE OF PHOTO

NEGATIVE FILED AT Washington State Parks & Recreation Commission

4 IDENTIFICATION

DESCRIBE VIEW, DIRECTION, ETC. IF DISTRICT, GIVE BUILDING NAME & STREET
Dairy Barn - View from the southwest