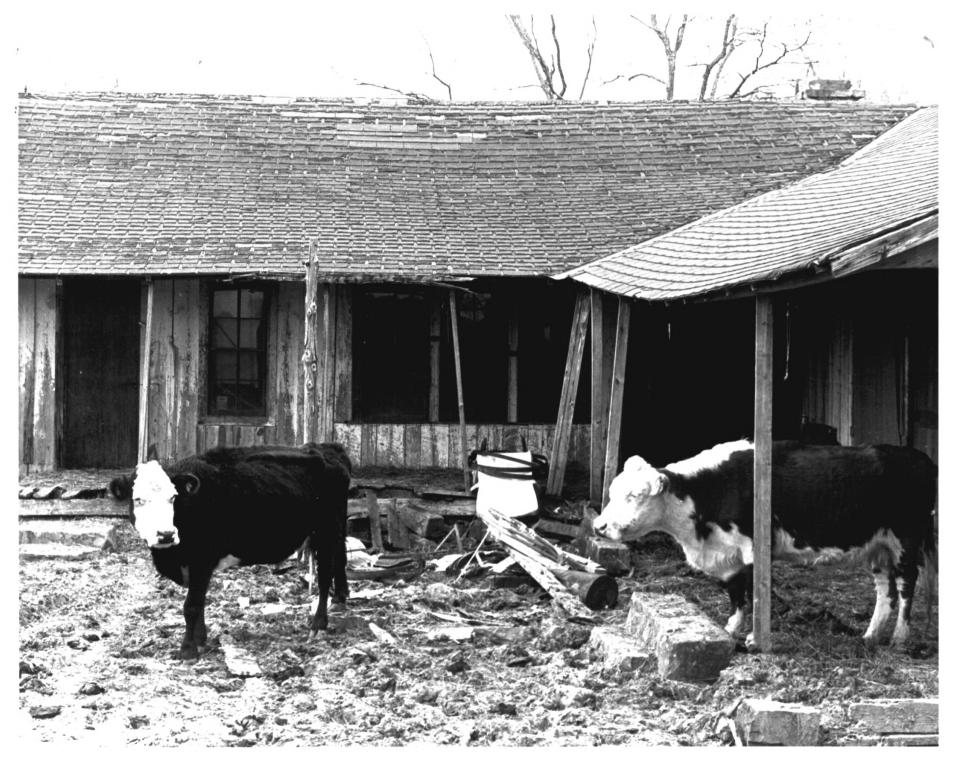

Billy Isaac Homestead Isaac Billy Ranch

Near Daisy, Oklahoma Photographer: David Baird 15 March 1979 atola Co Negative at OSU, Oklahoma

Preservation Survey, Stillwater, OK Facing north AUG 1970 Front APR | 7 |980