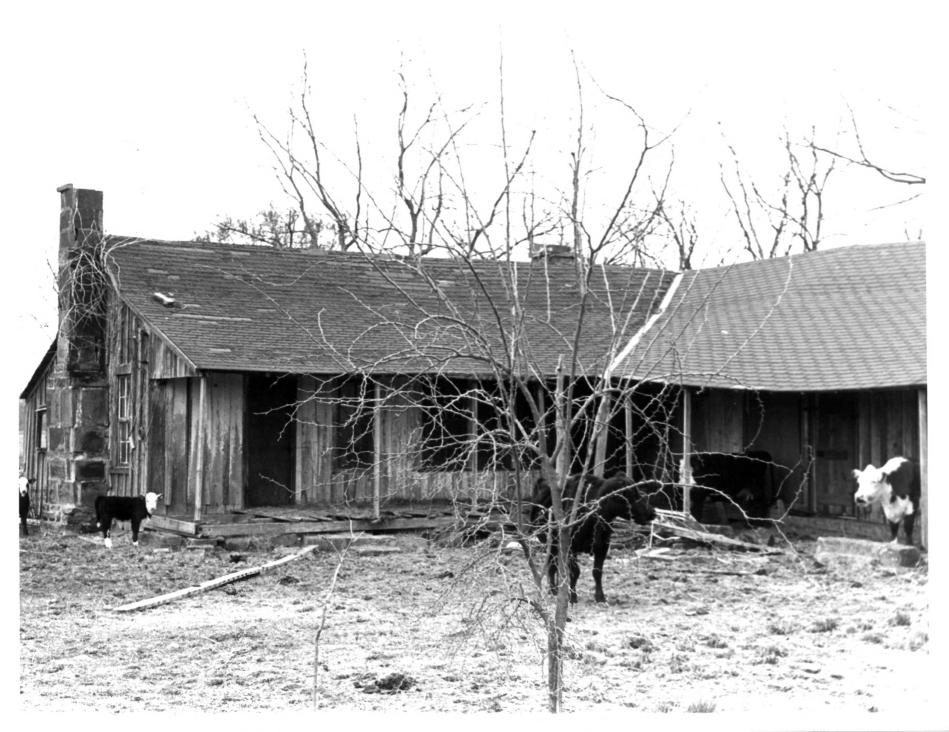

Billy, Isaac Homesteal Isaac Billy Ranch Near Daisy, Oklahoma Copy of old photograph Date unknown Atolka Co. Negative at OSU, Oklahoma

Preservation Survey, Stillwater, OK Facing northeast #1 Front/side AUG | 1979 ADR | 7 1960

Billy Isaac Homestead Isaac Billy Ranch

Near Daisy, Oklahoma Photographer: David Baird 15 March 1979 Alaka Co . Negative at OSU, Oklahoma

Preservation Survey, Stillwater, OK Facing south #2 Rear chimney AUG / 1979

30611 APR 17 1980

Billy Asac Homesteact Isaac Billy Ranch Near Daisy, Oklahoma Photographer: David Baird 15 March 1979 Atola Co-Negative at OSU, Oklahoma

Preservation Survey, Stillwater, OK Facing northeast APR | 7 1980 # 3 Side AUG | 1979

Billy Isaac Homestead Isaac Billy Ranch

Near Daisy, Oklahoma Photographer: David Baird 15 March 1979 atola Co Negative at OSU, Oklahoma

Preservation Survey, Stillwater, OK Facing north AUG 1970 Front APR | 7 |980

Billy, Labac Homesteal FEB 1 3 1980 Near Daisy, OK Bataka Ca Photographer: W. David Baird March 15, 1979 Negative at Oklahoma State University Oklahoma Historic Preservation Survey Facing northeast: side