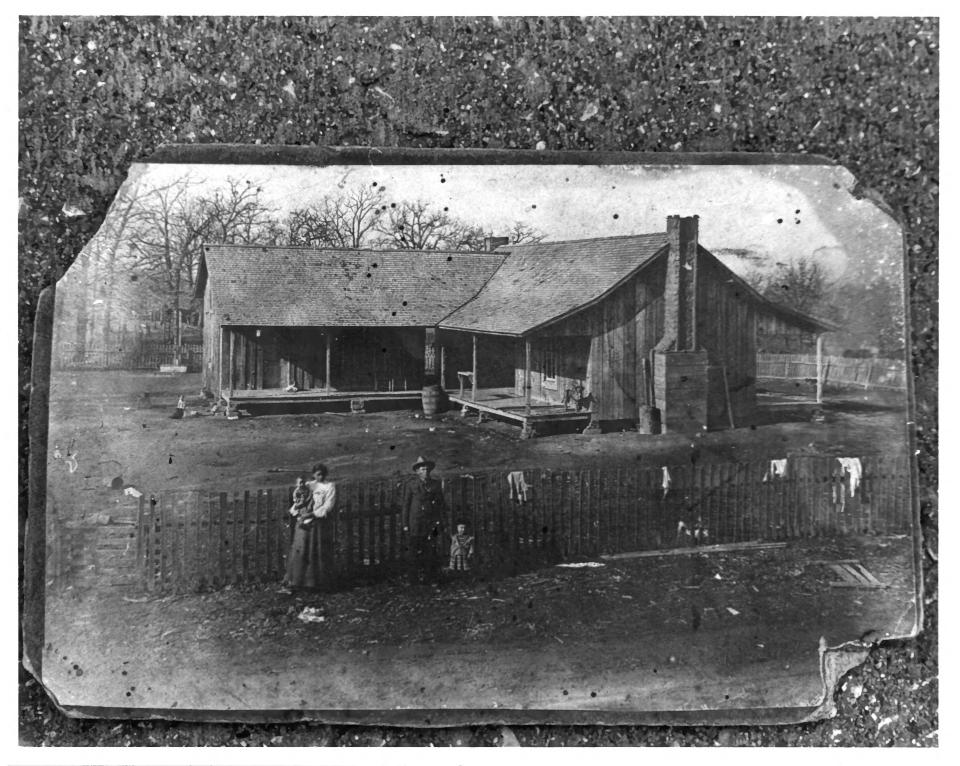

Billy, Isaac Homesteal Isaac Billy Ranch Near Daisy, Oklahoma Copy of old photograph Date unknown Atolka Co. Negative at OSU, Oklahoma

Preservation Survey, Stillwater, OK Facing northeast #1 Front/side AUG | 1979 ADR | 7 1960