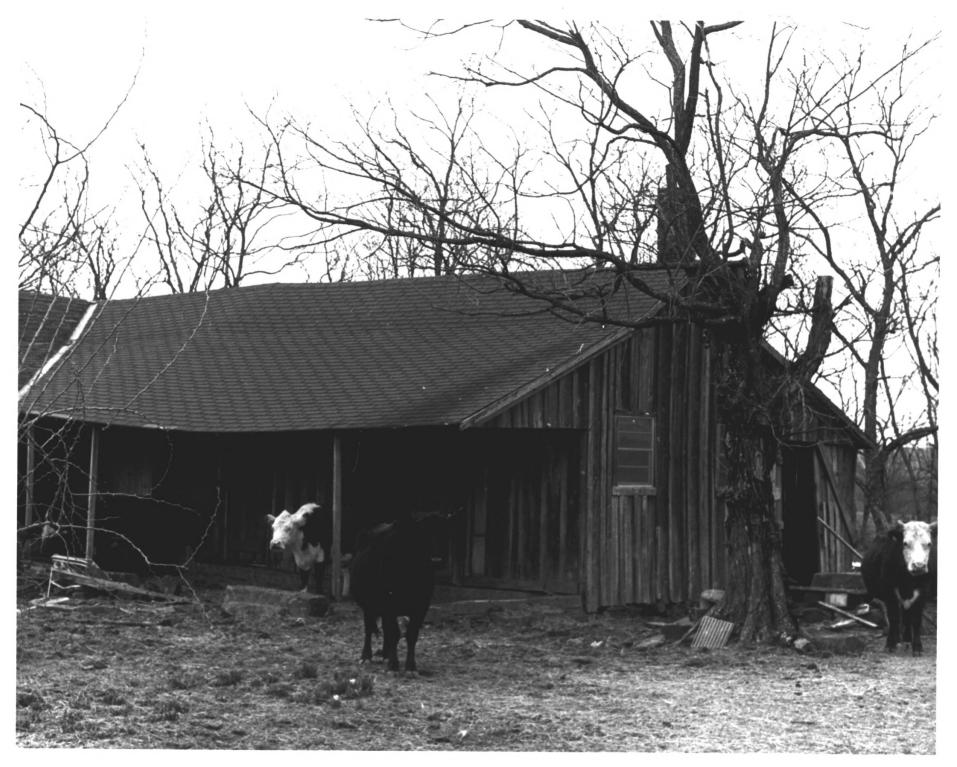

30611 APR 17 1980

Billy Asac Homesteact Isaac Billy Ranch Near Daisy, Oklahoma Photographer: David Baird 15 March 1979 Atola Co-Negative at OSU, Oklahoma

Preservation Survey, Stillwater, OK Facing northeast APR | 7 1980 # 3 Side AUG | 1979