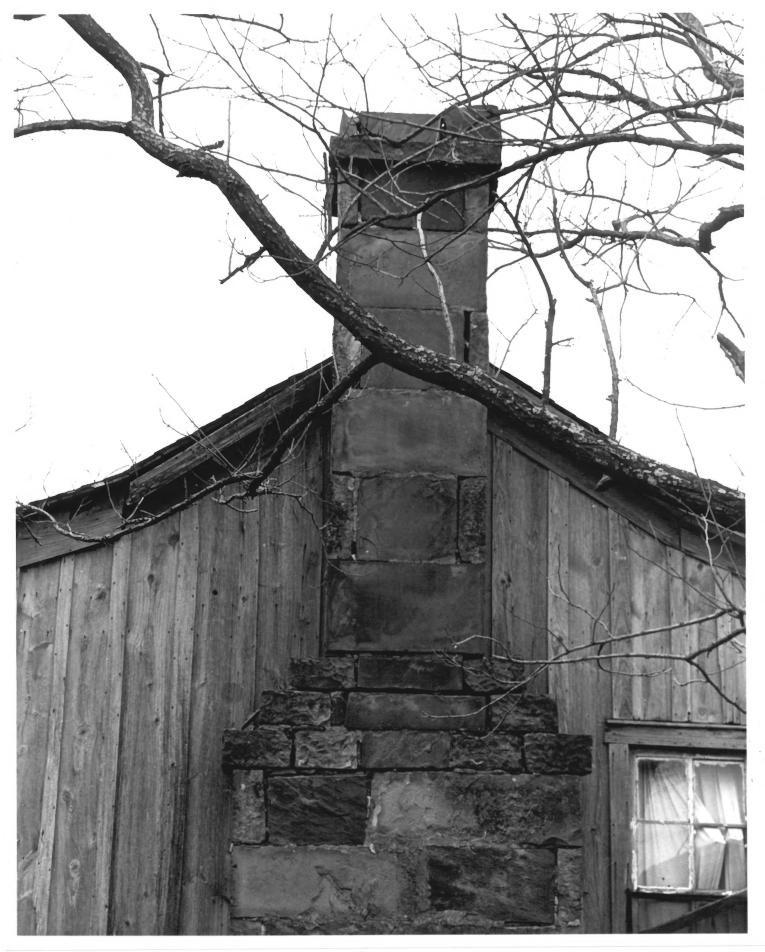

Billy Isaac Homestead Isaac Billy Ranch

Near Daisy, Oklahoma Photographer: David Baird 15 March 1979 Alaka Co . Negative at OSU, Oklahoma

Preservation Survey, Stillwater, OK Facing south #2 Rear chimney AUG / 1979