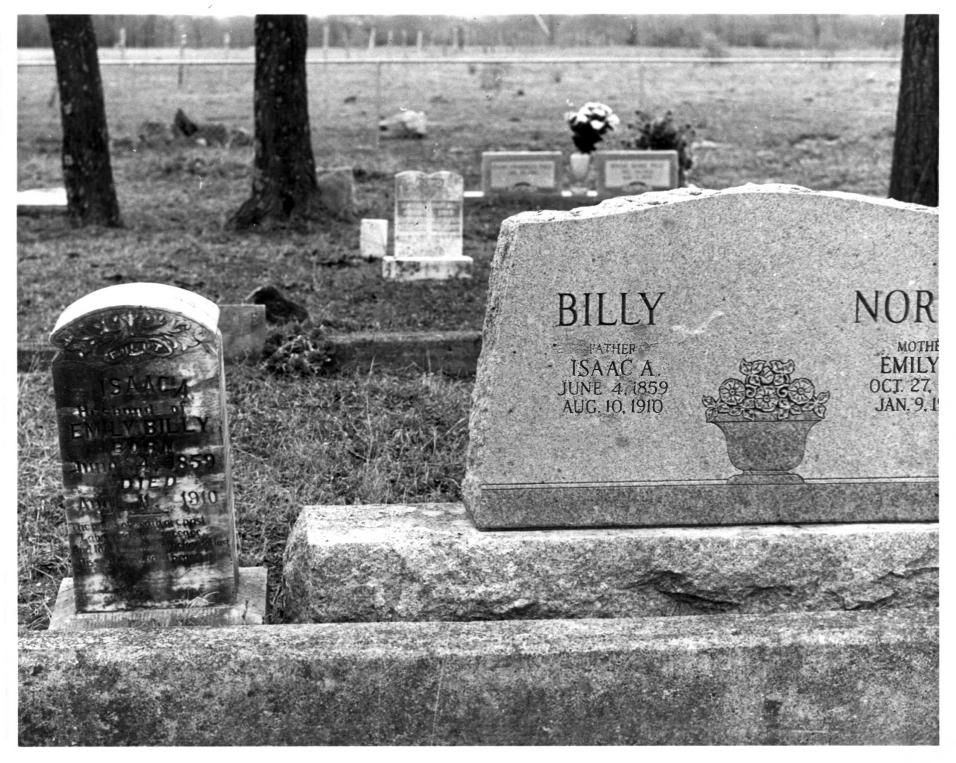

Billy, Lacar Homestease Isaac Billy Ranch

Near Daisy, Oklahoma Atolla C, Photographer: David Baird 15 March 1979 Negative at OSU, Oklahoma

Preservation Survey, Stillwater,OK Facing east AUG / 1976/ # Isaac Billy gravemarker