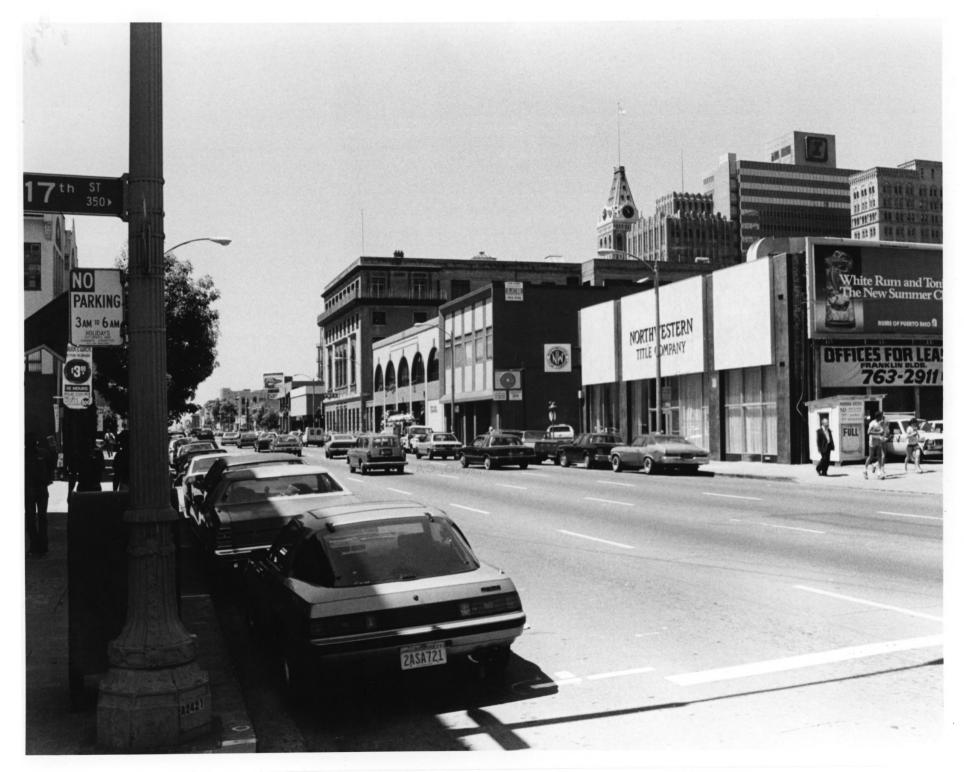

Photo #8 of 10

The Oakland Y. W. C. A. Building 1515 Webster Street, Oakland Alameda County, California

```
Levester Burnley
Negative at Y. W. C. A.
Julv 1984
```

View: Streetscape showing main facade and north side, camera looking south on Webster Street.

Photo #9 of 10

- The Oakland Y. W. C. A. Building 1515 Webster Street, Oakland Alameda County, California
  - Date: not given (appears to be taken shortly after construction)
- Photographer: Unknown
- View: Historic view of main(east) facade on Webster Street, camera looking west.
- Photo #10 of 10