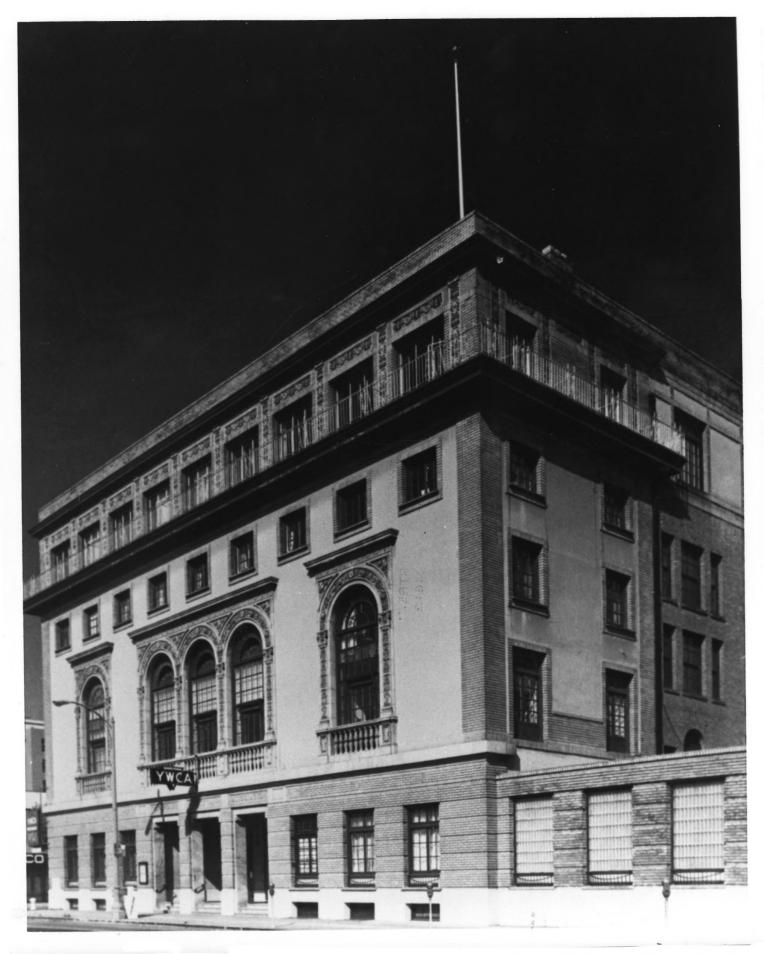

The Oakland Y. W. C. A. Building 1515 Webster Street, Oakland Alameda County, California

Bill Vandouris Negative at YWCA April, 1983

View from the northwest: Main entrance of the building on Webster Street.

Photo #1 of 10

```
The Oakland Y. W. C. A. Building
1515 Webster Street, Oakland
Alameda County, California
Bill Vandouris,
Negative at Y. W. C. A.
April, 1983
```

View from the west: Central atrium flanked