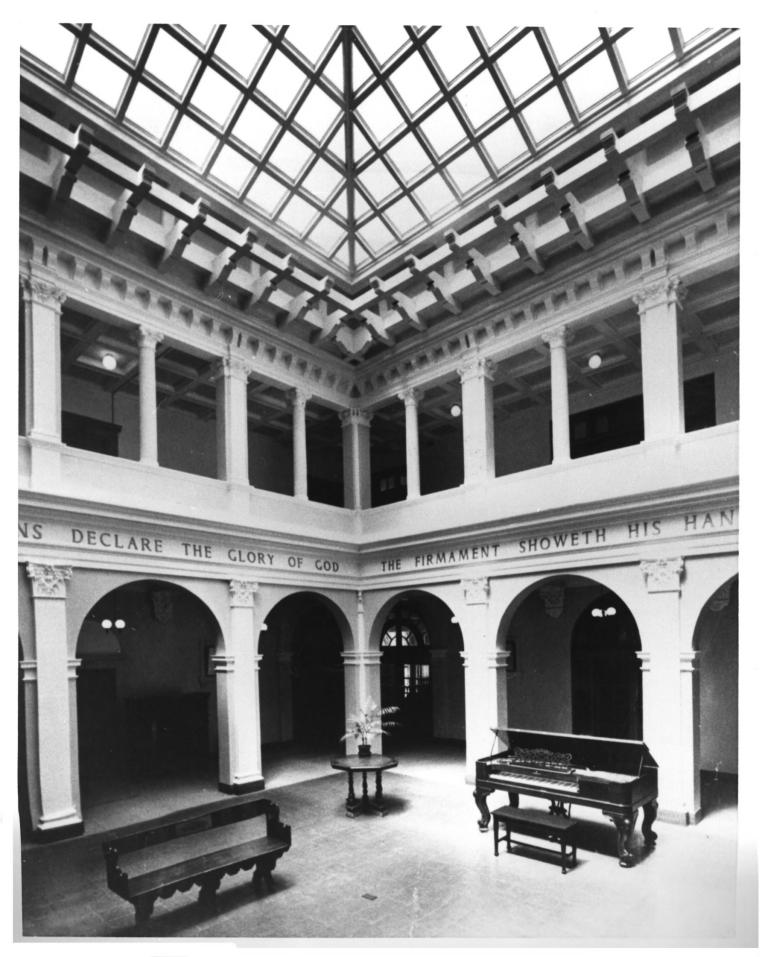

Photo #1 of 10

```
The Oakland Y. W. C. A. Building
1515 Webster Street, Oakland
Alameda County, California
Bill Vandouris,
Negative at Y. W. C. A.
April, 1983
```

View from the west: Central atrium flanked

with capital columns and archways.

Photo #2 of 10