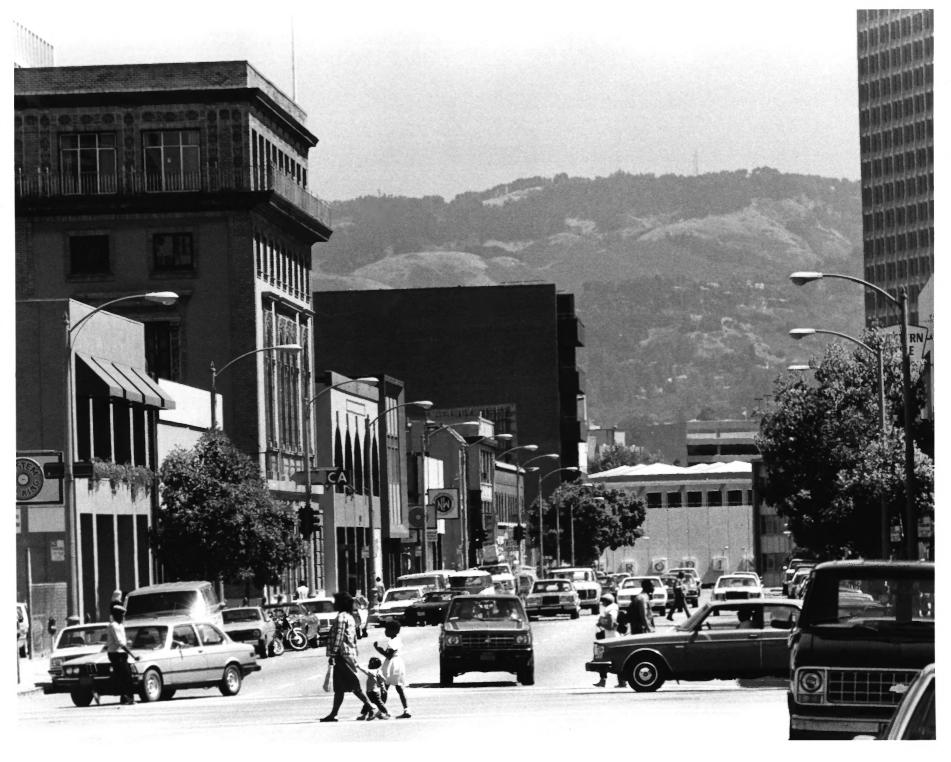

Photo #8 of 10

The Oakland Y. W. C. A. Building 1515 Webster Street, Oakland Alameda County, California

```
Levester Burnley
Negative at Y. W. C. A.
Julv 1984
```

View: Streetscape showing main facade and north side, camera looking south on Webster Street.