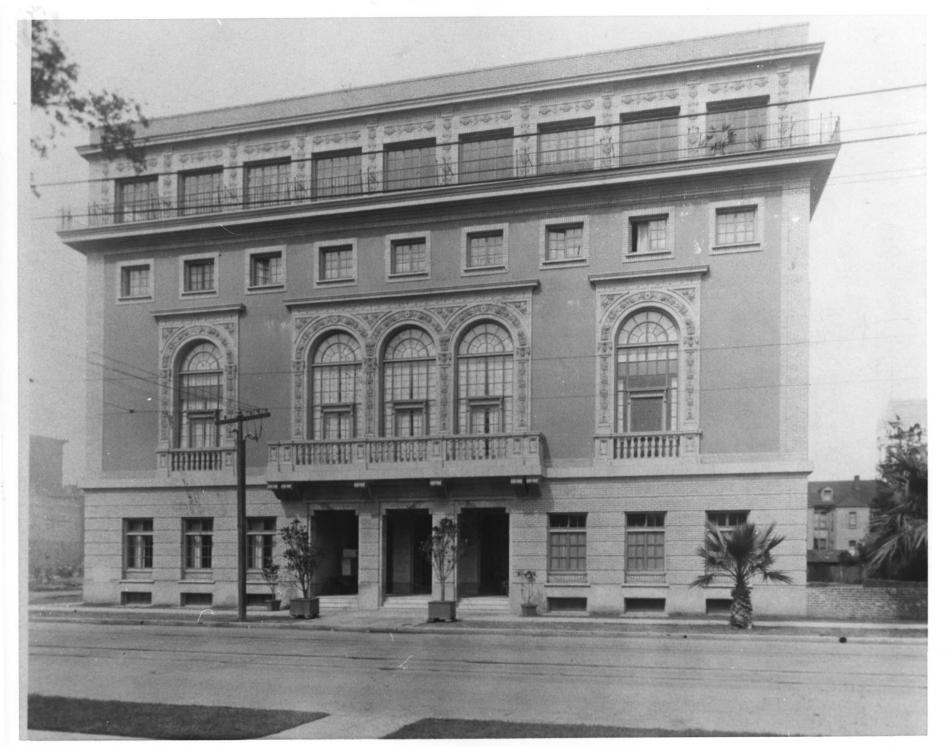

Photo #9 of 10

- The Oakland Y. W. C. A. Building 1515 Webster Street, Oakland Alameda County, California
  - Date: not given (appears to be taken shortly after construction)
- Photographer: Unknown
- View: Historic view of main(east) facade on Webster Street, camera looking west.
- Photo #10 of 10

Copy negative at YWCA