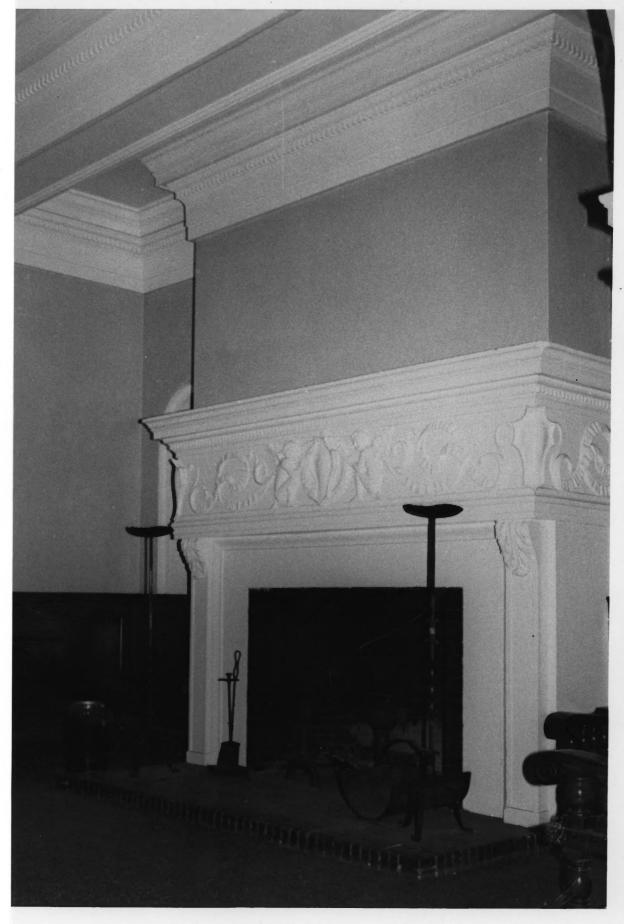

## The Oakland Y.W.C.A. Building 1515 Webster Street, Oakland Alameda County, California Bill Vandouris, Y.W.C.A. April, 1983 View from the north: carved fireplace and inglenook on main floor.