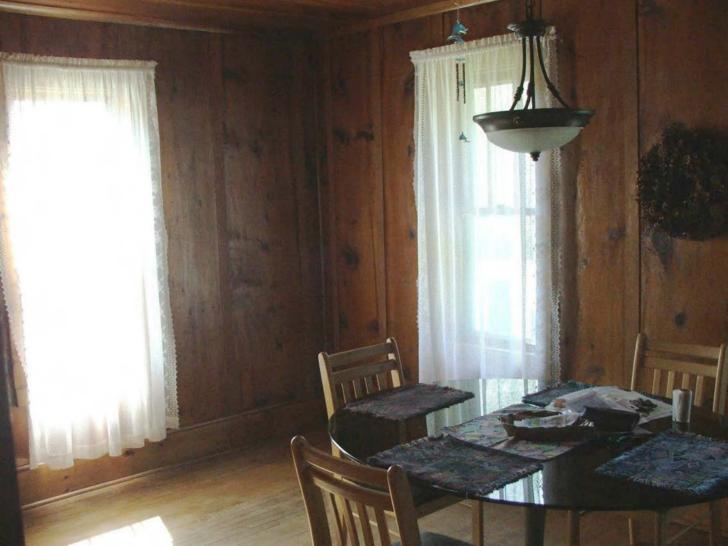

The Park Hotel originally offered twelve guestrooms, four on the first floor and eight on the second. There was a lounge in the basement called the Nature Bar (see Photo 005). The four rooms on the north side of the first floor were used as a private residence, and included two bedrooms, bathroom and living room. The remainder of the first floor remains intact as originally constructed. Upon entering the central front entry is the lobby, the largest room in the lower story. It still retains its original furnishings: a large half log front desk, benches, log stump tables and rocking chair (see Photo 006, 007 and 008). West of it, in the southeast corner, is the dining room, and behind it to the west is the kitchen (see Photos 009, 010 and 011), with a pantry or possibly once an office beside it in back, directly behind the lobby/front desk area.