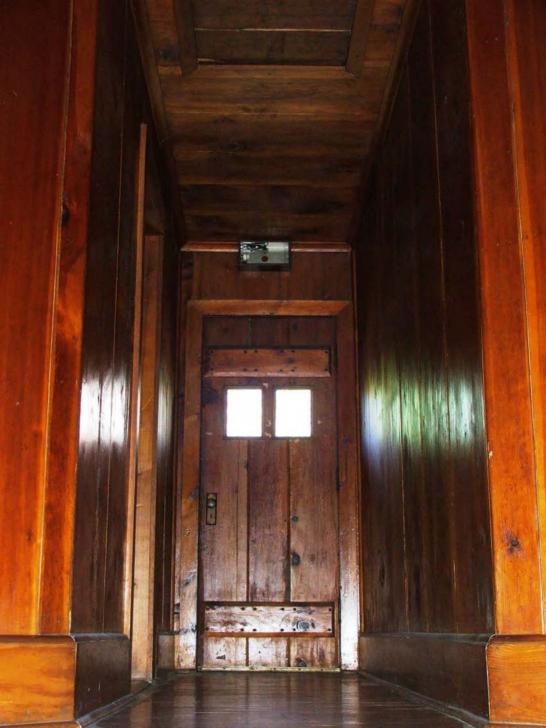

At the street front at the north edge of Republic, sheltered by trees and an outcropping of rock, stands the hotel (see Photos 003 and 004). The two-story hip-roof building is built with upper and lower-story walls of large vertically placed pine logs supported on a poured concrete foundation. It features double-hung three-over-one wood windows. When originally constructed, the hotel had a wraparound veranda on all sides sheltering a ground-floor deck across the front and supporting an open deck on all sides at the second-story level. The front porch across the first floor still exists, but the verandah superstructure has been removed except for two log posts flanking the central front entry, which now support a low gabled wooden canopy extending out over front steps. Attached to the exterior are two vertical log stair enclosures that house stairs to the basement, one at the front and one at the rear:

The windows and doors of the hotel are the originals. The interior doors each have two veneer flat panels and an operating transom window above (see Photo 015). The windows have three vertical lights on the top sash and one full light below (see Photo 016). The exterior doors are handmade (see Photo 014) with three tongue-and-groove sections with two adjacent square windows in the upper third of each door.