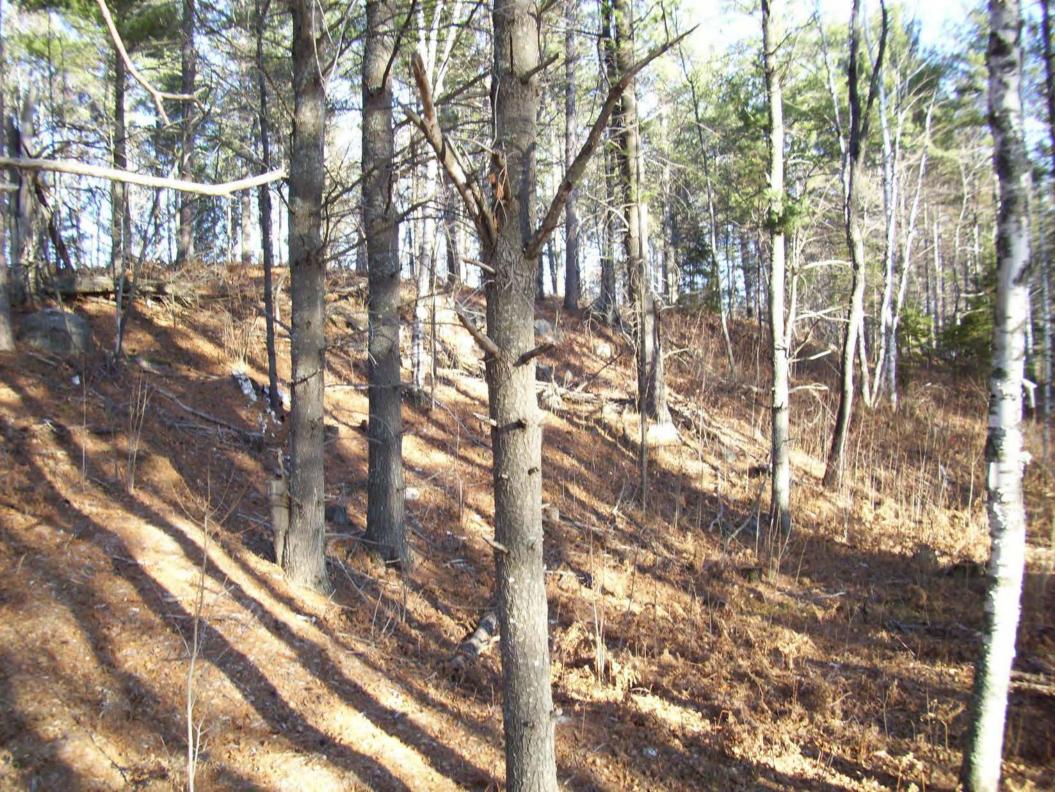

#### **Narrative Description**

The site is a peninsula wrapped by the Michigamme River, here forming a small lake backed up behind a dam a little over a mile to the south. When development began the site contained few trees. A reported ten thousand pine trees were brought in and planted (see Photos 001 and 002) and now form a mature landscape. The pines and other trees and rock outcrops create a majestic backdrop for this historic site.

The fifteen stone cabins stand out on the peninsula behind the hotel and are positioned along the shore. The hilly ground is now well wooded, primarily with pines that have grown up since the 1940s, when photos show mostly open ground. The cabins are connected by an unpaved two-track drive that forms a loop around the peninsula inland from the shore and cabins, passing close by either end of the hotel. Today's wooded landscape provides seclusion (see Photo 017). The cabins are constructed of large cut stones creating eighteen-inch thick exterior walls and capped with hip roofs (see Photos 018 and 019). The interiors have concrete floors and pine veneer walls and ceilings (see Photos 020 and 021). All of the cabins have windows that focus on views of the river. The cabins exemplify two types: twelve have a one-room form with a counter/kitchenette and closet that housed a toilet at one time (see Photo 022); the other three are larger, each with one central room flanked by two bedrooms (see Photo 023). The cabins have not been in use for some time. One of the cabins was renovated as a project taken on by volunteer help from the local high school wood shop class; its hip roof was replaced as a simple gable, and the interior gutted and windows replaced (see Photo 024). The remaining cabin roofs are in disrepair, windows are missing in some cabins and the paths to them are very rugged and overgrown.