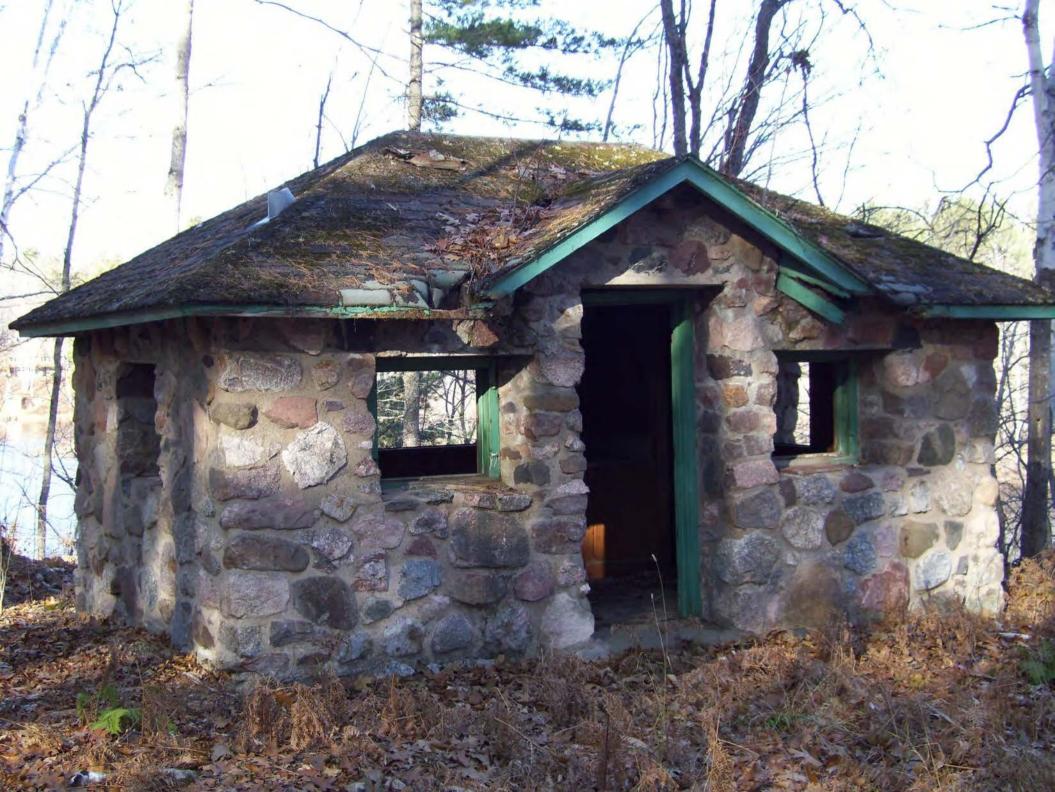

The fifteen stone cabins stand out on the peninsula behind the hotel and are positioned along the shore. The hilly ground is now well wooded, primarily with pines that have grown up since the 1940s, when photos show mostly open ground. The cabins are connected by an unpaved two-track drive that forms a loop around the peninsula inland from the shore and cabins, passing close by either end of the hotel. Today's wooded landscape provides seclusion (see Photo 017). The cabins are constructed of large cut stones creating eighteen-inch thick exterior walls and capped with hip roofs (see Photos 018 and 019). The interiors have concrete floors and pine veneer walls and ceilings (see Photos 020 and 021). All of the cabins have windows that focus on views of the river. The cabins exemplify two types: twelve have a one-room form with a counter/kitchenette and closet that housed a toilet at one time (see Photo 022); the other three are larger, each with one central room flanked by two bedrooms (see Photo 023). The cabins have not been in use for some time. One of the cabins was renovated as a project taken on by volunteer help from the local high school wood shop class; its hip roof was replaced as a simple gable, and the interior gutted and windows replaced (see Photo 024). The remaining cabin roofs are in disrepair, windows are missing in some cabins and the paths to them are very rugged and overgrown.