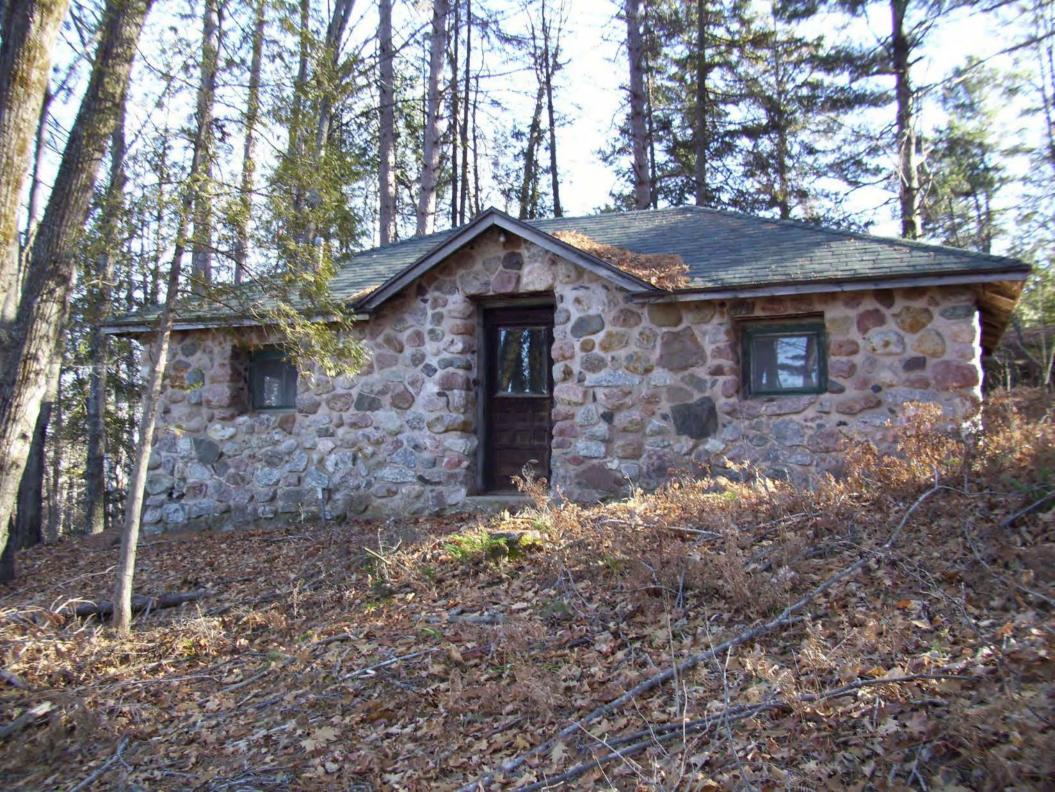

The fifteen stone cabins stand out on the peninsula behind the hotel and are positioned along the shore. The hilly ground is now well wooded, primarily with pines that have grown up since the 1940s, when photos show mostly open ground. The cabins are connected by an unpaved two-track drive that forms a loop around the peninsula inland from the shore and cabins, passing close by either end of the hotel. Today's wooded landscape provides seclusion (see Photo 017). The cabins are constructed of large cut stones creating eighteen-inch thick exterior walls and capped with hip roofs (see Photos 018 and 019). The interiors have concrete floors and pine veneer walls and ceilings (see Photos 020 and 021). All of the cabins have windows that focus on views of the river. The cabins exemplify two types: twelve have a one-room form with a counter/kitchenette and closet that housed a toilet at one time (see Photo 022); the other three are larger, each with one central room flanked by two bedrooms (see Photo 023). The cabins have not been in use for some time. One of the cabins was renovated as a project taken on by volunteer help from the local high school wood shop class; its hip roof was replaced as a simple gable, and the interior gutted and windows replaced (see Photo 024). The remaining cabin roofs are in disrepair, windows are missing in some cabins and the paths to them are very rugged and overgrown.