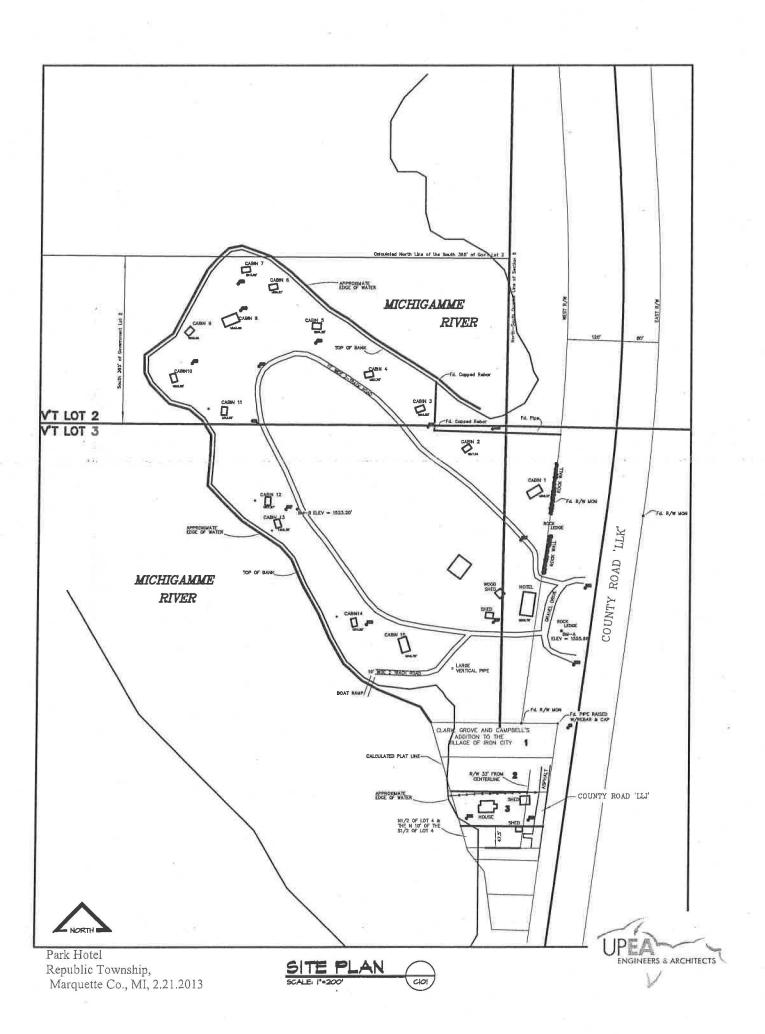

#### Summary Paragraph

The Park Hotel, built in 1943-46 by the Consul family, is situated on just over fifteen acres on a pine-clad peninsula along the Michigamme River in Republic, Michigan. The property consists of a two-story vertical log hotel at the front of the property near the street, fifteen stone cabins located along the edge of the river, two open woodsheds behind the hotel and the stone foundation and lower walls for a home that was never finished in the center of the site.

#### **Narrative Description**

The site is a peninsula wrapped by the Michigamme River, here forming a small lake backed up behind a dam a little over a mile to the south. When development began the site contained few trees. A reported ten thousand pine trees were brought in and planted (see Photos 001 and 002) and now form a mature landscape. The pines and other trees and rock outcrops create a majestic backdrop for this historic site.

The fifteen stone cabins stand out on the peninsula behind the hotel and are positioned along the shore. The hilly ground is now well wooded, primarily with pines that have grown up since the 1940s, when photos show mostly open ground. The cabins are connected by an unpaved two-track drive that forms a loop around the peninsula inland from the shore and cabins, passing close by either end of the hotel. Today's wooded landscape provides seclusion (see Photo 017). The cabins are constructed of large cut stones creating eighteen-inch thick exterior walls and capped with hip roofs (see Photos 018 and 019). The interiors have concrete floors and pine veneer walls and ceilings (see Photos 020 and 021). All of the cabins have windows that focus on views of the river. The cabins exemplify two types: twelve have a one-room form with a counter/kitchenette and closet that housed a toilet at one time (see Photo 022); the other three are larger, each with one central room flanked by two bedrooms (see Photo 023). The cabins have not been in use for some time. One of the cabins was renovated as a project taken on by volunteer help from the local high school wood shop class; its hip roof was replaced as a simple gable, and the interior gutted and windows replaced (see Photo 024). The remaining cabin roofs are in disrepair, windows are missing in some cabins and the paths to them are very rugged and overgrown.

The 1940s stone foundation and lower walls of what was to be the Schraders' house is located behind the hotel toward the center of the site; the house was never finished (see Photos 025 and 026).

The site also contains two sections of approximately two-foot high rock walls located to the north of the hotel building (two contributing structures) and two small woodsheds, one clearly modern, the other's history unknown, located directly behind the hotel building (two non-contributing structures).