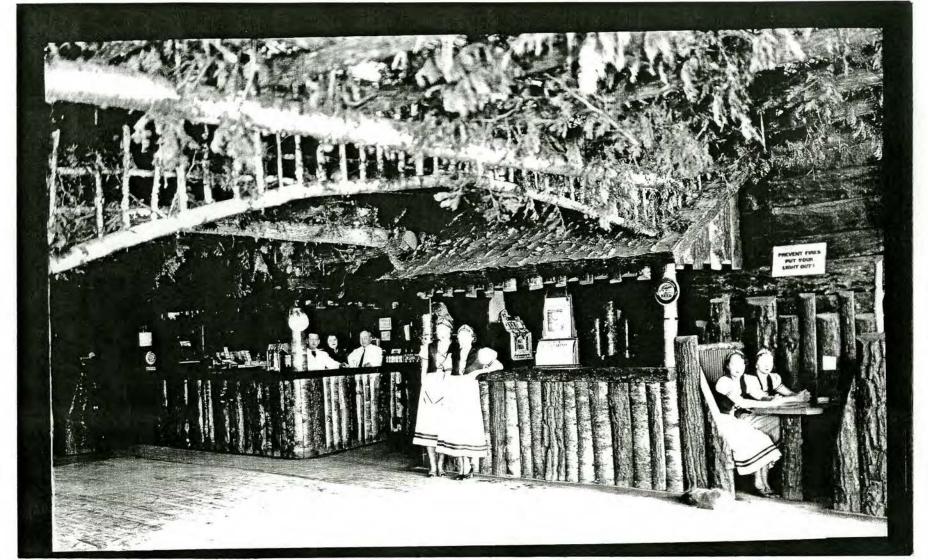

The Park Hotel originally offered twelve guestrooms, four on the first floor and eight on the second. There was a lounge in the basement called the Nature Bar (see Photo 005). The four rooms on the north side of the first floor were used as a private residence, and included two bedrooms, bathroom and living room. The remainder of the first floor remains intact as originally constructed. Upon entering the central front entry is the lobby, the largest room in the lower story. It still retains its original furnishings: a large half log front desk, benches, log stump tables and rocking chair (see Photo 006, 007 and 008). West of it, in the southeast corner, is the dining room, and behind it to the west is the kitchen (see Photos 009, 010 and 011), with a pantry or possibly once an office beside it in back, directly behind the lobby/front desk area.