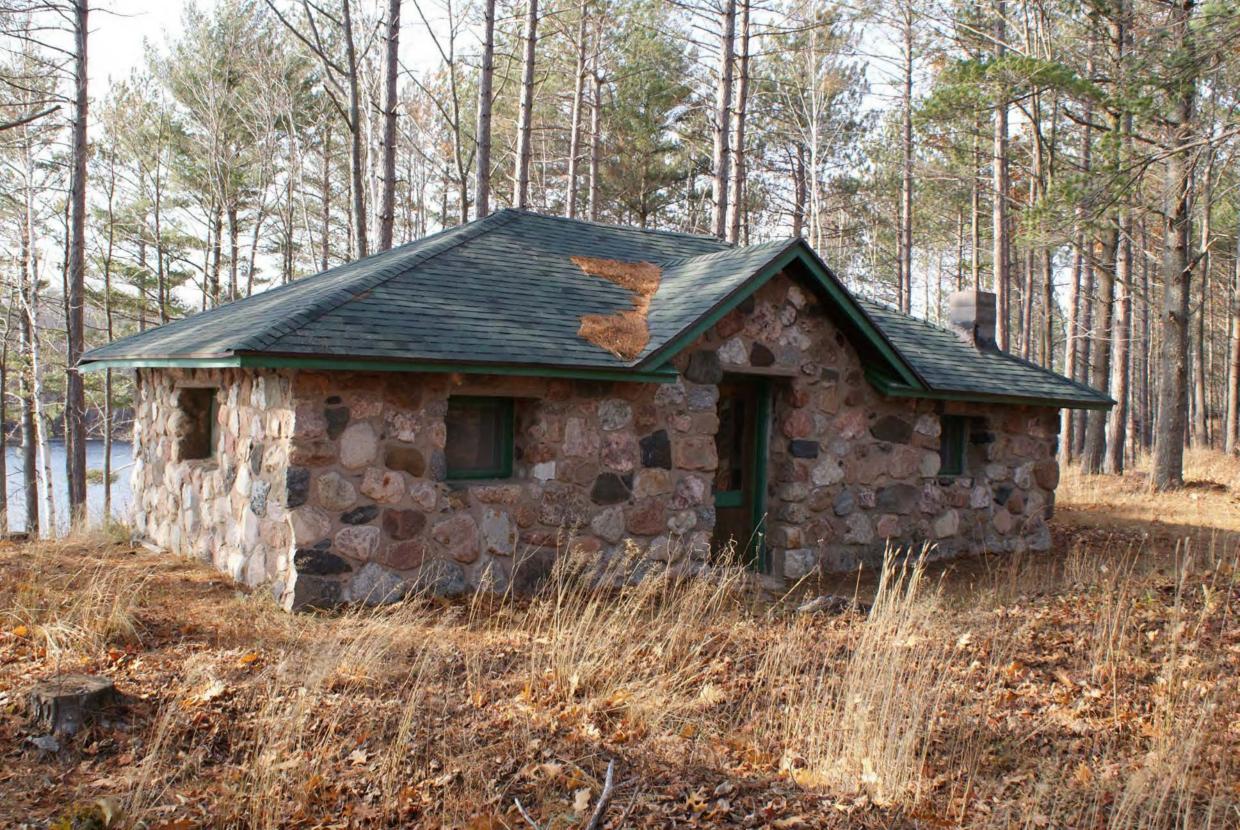

The fifteen stone cabins stand out on the peninsula behind the hotel and are positioned along the shore. The hilly ground is now well wooded, primarily with pines that have grown up since the 1940s, when photos show mostly open ground. The cabins are connected by an unpaved two-track drive that forms a loop around the peninsula inland from the shore and cabins, passing close by either end of the hotel. Today's wooded landscape provides seclusion (see Photo 017). The cabins are constructed of large cut stones creating eighteen-inch thick exterior walls and capped with hip roofs (see Photos 018 and 019). The interiors have concrete floors and pine veneer walls and ceilings (see Photos 020 and 021). All of the cabins have windows that focus on views of the river. The cabins exemplify two types: twelve have a one-room form with a counter/kitchenette and closet that housed a toilet at one time (see Photo 022); the other three are larger, each with one central room flanked by two bedrooms (see Photo 023). The cabins have not been in use for some time. One of the cabins was renovated as a project taken on by volunteer help from the local high school wood shop class; its hip roof was replaced as a simple gable, and the interior gutted and windows replaced (see Photo 024). The remaining cabin roofs are in disrepair, windows are missing in some cabins and the paths to them are very rugged and overgrown.