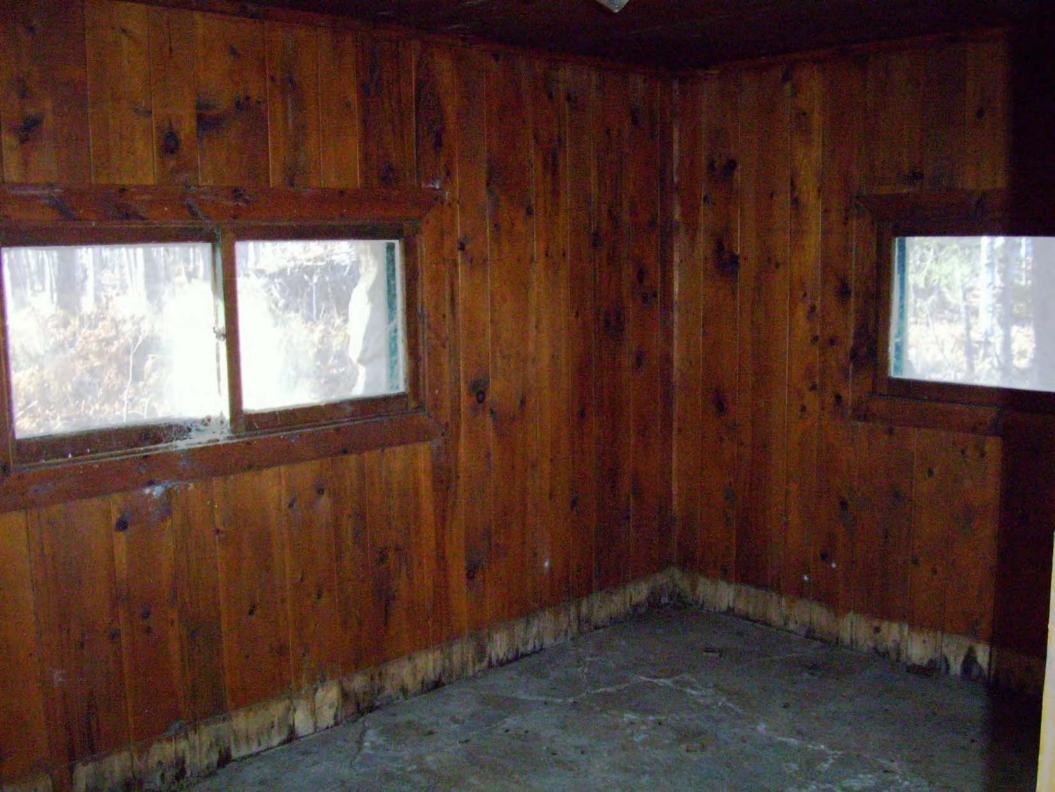

The fifteen stone cabins stand out on the peninsula behind the hotel and are positioned along the shore. The hilly ground is now well wooded, primarily with pines that have grown up since the 1940s, when photos show mostly open ground. The cabins are connected by an unpaved two-track drive that forms a loop around the peninsula inland from the shore and cabins, passing close by either end of the hotel. Today's wooded landscape provides seclusion (see Photo 017). The cabins are constructed of large cut stones creating eighteen-inch thick exterior walls and capped with hip roofs (see Photos 018 and 019). The interiors have concrete floors and pine veneer walls and ceilings (see Photos 020 and 021). All of the cabins have windows that focus on views of the river. The cabins exemplify two types: twelve have a one-room form with a counter/kitchenette and closet that housed a toilet at one time (see Photo 022); the other three are larger, each with one central room flanked by two bedrooms (see Photo 023). The cabins have not been in use for some time. One of the cabins was renovated as a project taken on by volunteer help from the local high school wood shop class; its hip roof was replaced as a simple gable, and the interior gutted and windows replaced (see Photo 024). The remaining cabin roofs are in disrepair, windows are missing in some cabins and the paths to them are very rugged and overgrown.