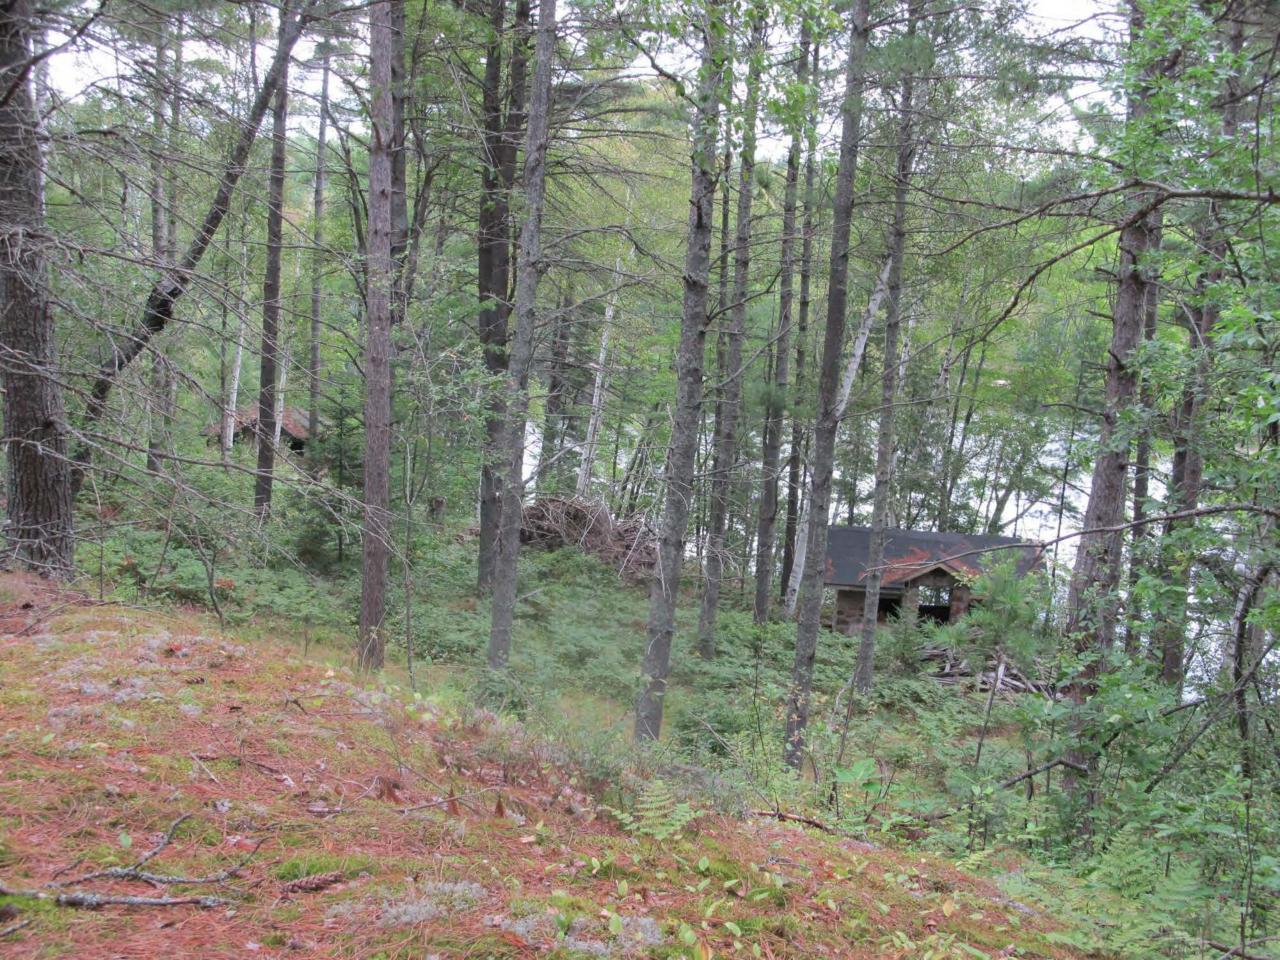

The fifteen stone cabins stand out on the peninsula behind the hotel and are positioned along the shore. The hilly ground is now well wooded, primarily with pines that have grown up since the 1940s, when photos show mostly open ground. The cabins are connected by an unpaved two-track drive that forms a loop around the peninsula inland from the shore and cabins, passing close by either end of the hotel. Today's wooded landscape provides seclusion (see Photo 017). The cabins are constructed of large cut stones creating eighteen-inch thick exterior walls and capped with hip roofs (see Photos 018 and 019). The interiors have concrete floors and pine veneer walls and ceilings (see Photos 020 and 021). All of the cabins have windows that focus on views of the river. The cabins exemplify two types: twelve have a one-room form with a counter/kitchenette and closet that housed a toilet at one time (see Photo 022); the other three are larger, each with one central room flanked by two bedrooms (see Photo 023). The cabins have not been in use for some time. One of the cabins was renovated as a project taken on by volunteer help from the local high school wood shop class; its hip roof was replaced as a simple gable, and the interior gutted and windows replaced (see Photo 024). The remaining cabin roofs are in disrepair, windows are missing in some cabins and the paths to them are very rugged and overgrown.

The 1940s stone foundation and lower walls of what was to be the Schraders' house is located behind the hotel toward the center of the site; the house was never finished (see Photos 025 and 026).

The site also contains two sections of approximately two-foot high rock walls located to the north of the hotel building (two contributing structures) and two small woodsheds, one clearly modern, the other's history unknown, located directly behind the hotel building (two non-contributing structures).