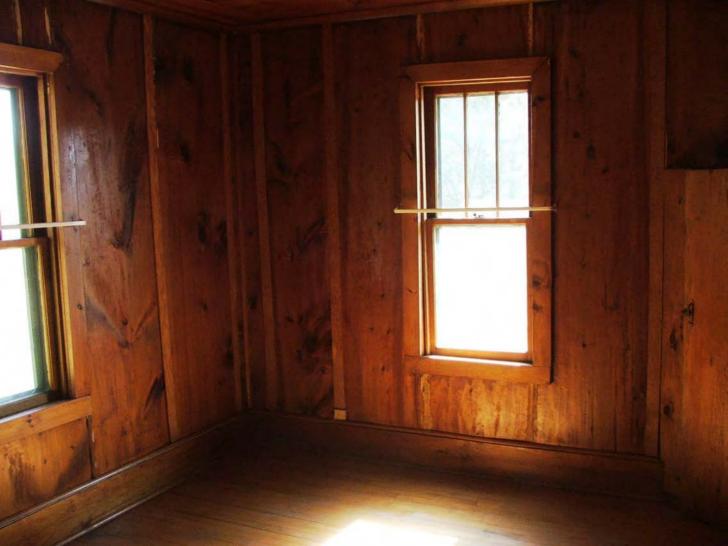

The fifteen stone cabins stand out on the peninsula behind the hotel and are positioned along the shore. The hilly ground is now well wooded, primarily with pines that have grown up since the 1940s, when photos show mostly open ground. The cabins are connected by an unpaved two-track drive that forms a loop around the peninsula inland from the shore and cabins, passing close by either end of the hotel. Today's wooded landscape provides seclusion (see Photo 017). The cabins are constructed of large cut stones creating eighteen-inch thick exterior walls and capped with hip roofs (see Photos 018 and 019). The interiors have concrete floors and pine veneer walls and ceilings (see Photos 020 and 021). All of the cabins have windows that focus on views of the river. The cabins exemplify two types: twelve have a one-room form with a counter/kitchenette and closet that housed a toilet at one time (see Photo 022); the other three are larger, each with one central room flanked by two bedrooms (see Photo 023). The cabins have not been in use for some time. One of the cabins was renovated as a project taken on by volunteer help from the local high school wood shop class; its hip roof was replaced as a simple gable, and the interior gutted and windows replaced (see Photo 024). The remaining cabin roofs are in disrepair, windows are missing in some cabins and the paths to them are very rugged and overgrown.