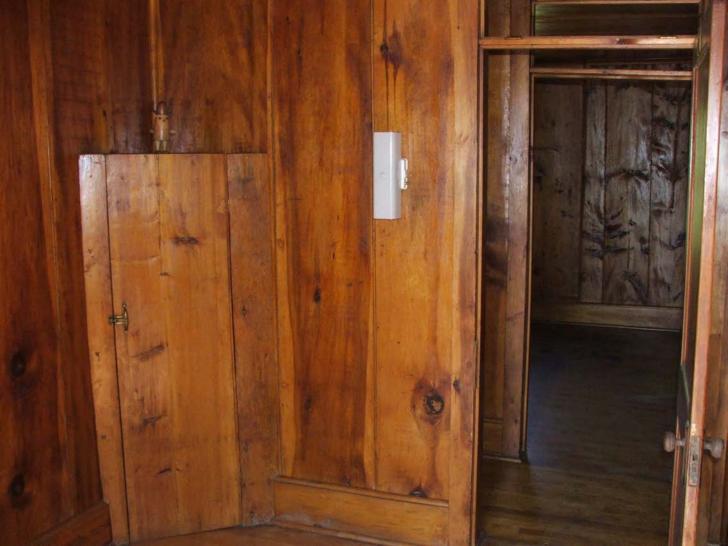

At the street front at the north edge of Republic, sheltered by trees and an outcropping of rock, stands the hotel (see Photos 003 and 004). The two-story hip-roof building is built with upper and lower-story walls of large vertically placed pine logs supported on a poured concrete foundation. It features double-hung three-over-one wood windows. When originally constructed, the hotel had a wraparound veranda on all sides sheltering a ground-floor deck across the front and supporting an open deck on all sides at the second-story level. The front porch across the first floor still exists, but the verandah superstructure has been removed except for two log posts flanking the central front entry, which now support a low gabled wooden canopy extending out over front steps. Attached to the exterior are two vertical log stair enclosures that house stairs to the basement, one at the front and one at the rear: