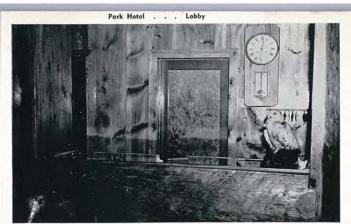

The Park Hotel originally offered twelve guestrooms, four on the first floor and eight on the second. There was a lounge in the basement called the Nature Bar (see Photo 005). The four rooms on the north side of the first floor were used as a private residence, and included two bedrooms, bathroom and living room. The remainder of the first floor remains intact as originally constructed. Upon entering the central front entry is the lobby, the largest room in the lower story. It still retains its original furnishings: a large half log front desk, benches, log stump tables and rocking chair (see Photo 006, 007 and 008). West of it, in the southeast corner, is the dining room, and behind it to the west is the kitchen (see Photos 009, 010 and 011), with a pantry or possibly once an office beside it in back, directly behind the lobby/front desk area.