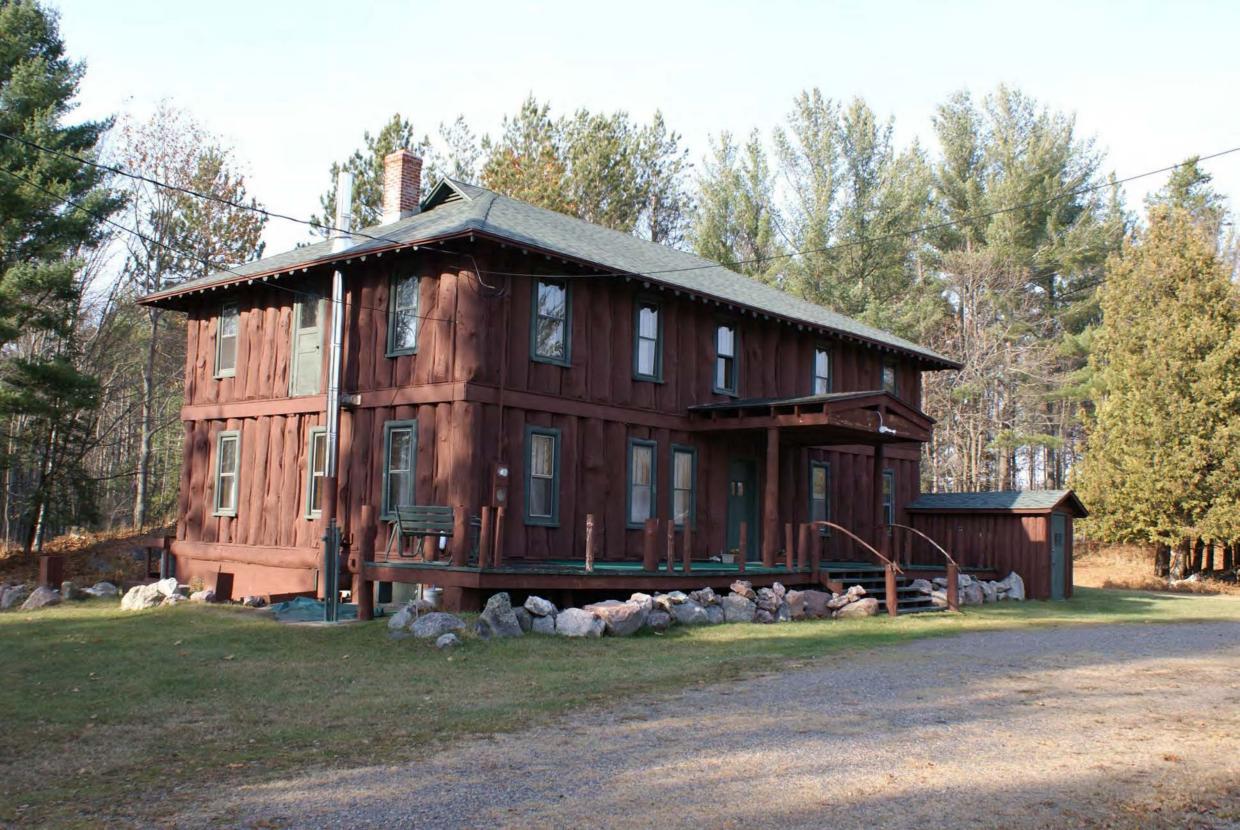

#### Summary Paragraph

The Park Hotel, built in 1943-46 by the Consul family, is situated on just over fifteen acres on a pine-clad peninsula along the Michigamme River in Republic, Michigan. The property consists of a two-story vertical log hotel at the front of the property near the street, fifteen stone cabins located along the edge of the river, two open woodsheds behind the hotel and the stone foundation and lower walls for a home that was never finished in the center of the site.

At the street front at the north edge of Republic, sheltered by trees and an outcropping of rock, stands the hotel (see Photos 003 and 004). The two-story hip-roof building is built with upper and lower-story walls of large vertically placed pine logs supported on a poured concrete foundation. It features double-hung three-over-one wood windows. When originally constructed, the hotel had a wraparound veranda on all sides sheltering a ground-floor deck across the front and supporting an open deck on all sides at the second-story level. The front porch across the first floor still exists, but the verandah superstructure has been removed except for two log posts flanking the central front entry, which now support a low gabled wooden canopy extending out over front steps. Attached to the exterior are two vertical log stair enclosures that house stairs to the basement, one at the front and one at the rear: