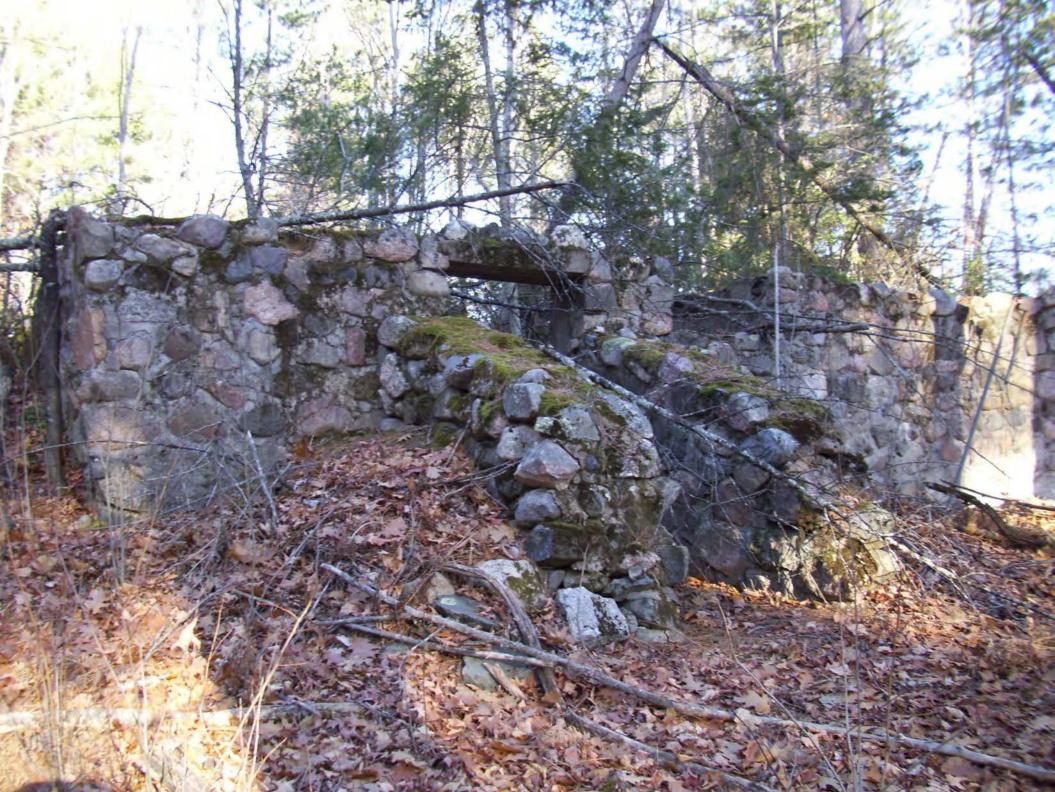

The 1940s stone foundation and lower walls of what was to be the Schraders' house is located behind the hotel toward the center of the site; the house was never finished (see Photos 025 and 026).

The site also contains two sections of approximately two-foot high rock walls located to the north of the hotel building (two contributing structures) and two small woodsheds, one clearly modern, the other's history unknown, located directly behind the hotel building (two non-contributing structures).