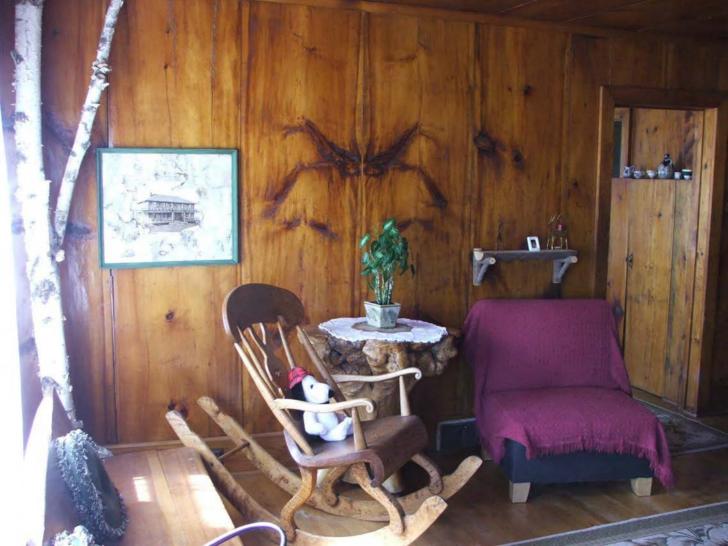

The Park Hotel originally offered twelve guestrooms, four on the first floor and eight on the second. There was a lounge in the basement called the Nature Bar (see Photo 005). The four rooms on the north side of the first floor were used as a private residence, and included two bedrooms, bathroom and living room. The remainder of the first floor remains intact as originally constructed. Upon entering the central front entry is the lobby, the largest room in the lower story. It still retains its original furnishings: a large half log front desk, benches, log stump tables and rocking chair (see Photo 006, 007 and 008). West of it, in the southeast corner, is the dining room, and behind it to the west is the kitchen (see Photos 009, 010 and 011), with a pantry or possibly once an office beside it in back, directly behind the lobby/front desk area.