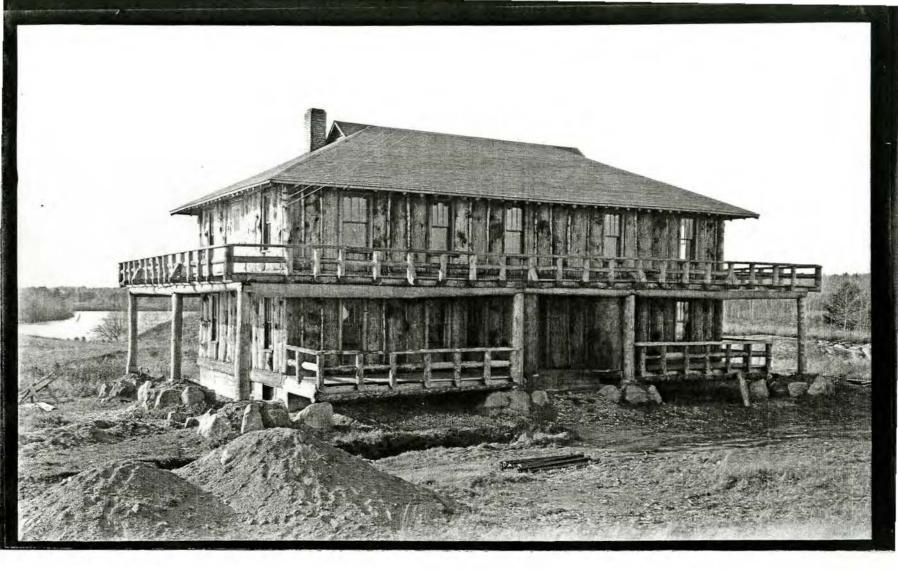

#### **Narrative Description**

The site is a peninsula wrapped by the Michigamme River, here forming a small lake backed up behind a dam a little over a mile to the south. When development began the site contained few trees. A reported ten thousand pine trees were brought in and planted (see Photos 001 and 002) and now form a mature landscape. The pines and other trees and rock outcrops create a majestic backdrop for this historic site.

At the street front at the north edge of Republic, sheltered by trees and an outcropping of rock, stands the hotel (see Photos 003 and 004). The two-story hip-roof building is built with upper and lower-story walls of large vertically placed pine logs supported on a poured concrete foundation. It features double-hung three-over-one wood windows. When originally constructed, the hotel had a wraparound veranda on all sides sheltering a ground-floor deck across the front and supporting an open deck on all sides at the second-story level. The front porch across the first floor still exists, but the verandah superstructure has been removed except for two log posts flanking the central front entry, which now support a low gabled wooden canopy extending out over front steps. Attached to the exterior are two vertical log stair enclosures that house stairs to the basement, one at the front and one at the rear: