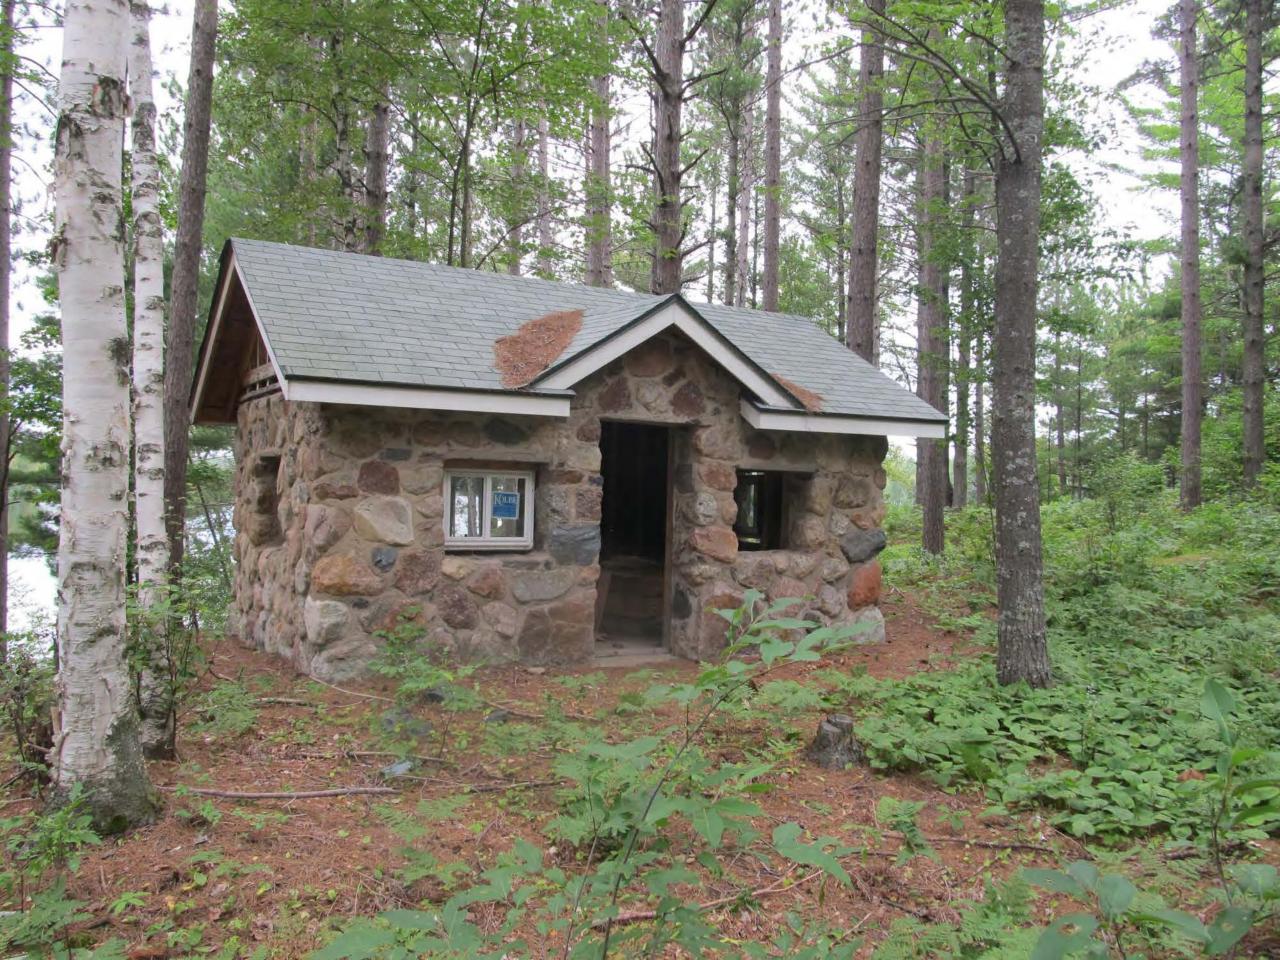

The fifteen stone cabins stand out on the peninsula behind the hotel and are positioned along the shore. The hilly ground is now well wooded, primarily with pines that have grown up since the 1940s, when photos show mostly open ground. The cabins are connected by an unpaved two-track drive that forms a loop around the peninsula inland from the shore and cabins, passing close by either end of the hotel. Today's wooded landscape provides seclusion (see Photo 017). The cabins are constructed of large cut stones creating eighteen-inch thick exterior walls and capped with hip roofs (see Photos 018 and 019). The interiors have concrete floors and pine veneer walls and ceilings (see Photos 020 and 021). All of the cabins have windows that focus on views of the river. The cabins exemplify two types: twelve have a one-room form with a counter/kitchenette and closet that housed a toilet at one time (see Photo 022); the other three are larger, each with one central room flanked by two bedrooms (see Photo 023). The cabins have not been in use for some time. One of the cabins was renovated as a project taken on by volunteer help from the local high school wood shop class; its hip roof was replaced as a simple gable, and the interior gutted and windows replaced (see Photo 024). The remaining cabin roofs are in disrepair, windows are missing in some cabins and the paths to them are very rugged and overgrown.

The Schraders continued running the hotel and lived on the first floor with their two sons, Jon R. and Frank A. Schrader. The hotel provided eight rooms and fifteen cabins. In the basement was the Nature Bar Night Club which was run by Al. In the early 1950s the Cleveland-Cliffs Iron Company planned to reopen the old Republic Mine, closed since the late 1920s, as an open-pit operation producing pelletized ore. The new mining development went into operation in 1956. The mine's development and operations required the relocation of a significant section of town, leaving a north-side area intact but resulting in the removal or demolition of buildings in the south part. Much of the town was relocated to a spot two and half miles away, dubbed "Republic South." The first home was moved in 1955, and structures continued to be relocated or torn