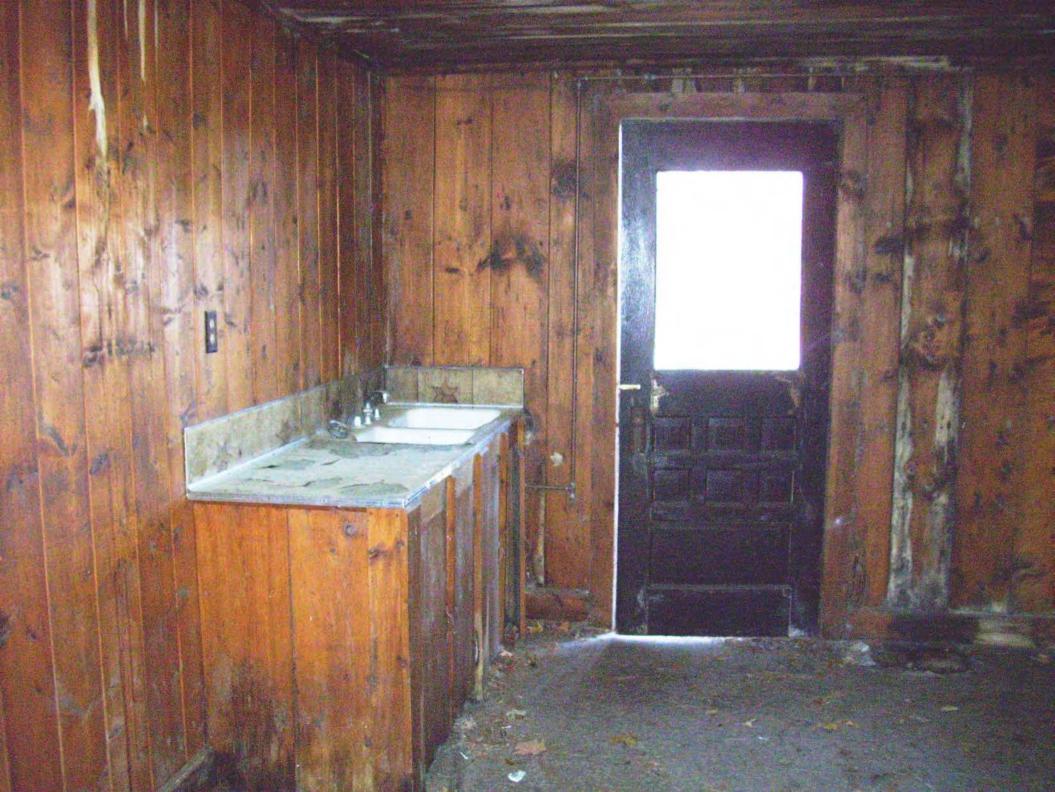

The fifteen stone cabins stand out on the peninsula behind the hotel and are positioned along the shore. The hilly ground is now well wooded, primarily with pines that have grown up since the 1940s, when photos show mostly open ground. The cabins are connected by an unpaved two-track drive that forms a loop around the peninsula inland from the shore and cabins, passing close by either end of the hotel. Today's wooded landscape provides seclusion (see Photo 017). The cabins are constructed of large cut stones creating eighteen-inch thick exterior walls and capped with hip roofs (see Photos 018 and 019). The interiors have concrete floors and pine veneer walls and ceilings (see Photos 020 and 021). All of the cabins have windows that focus on views of the river. The cabins exemplify two types: twelve have a one-room form with a counter/kitchenette and closet that housed a toilet at one time (see Photo 022); the other three are larger, each with one central room flanked by two bedrooms (see Photo 023). The cabins have not been in use for some time. One of the cabins was renovated as a project taken on by volunteer help from the local high school wood shop class; its hip roof was replaced as a simple gable, and the interior gutted and windows replaced (see Photo 024). The remaining cabin roofs are in disrepair, windows are missing in some cabins and the paths to them are very rugged and overgrown.