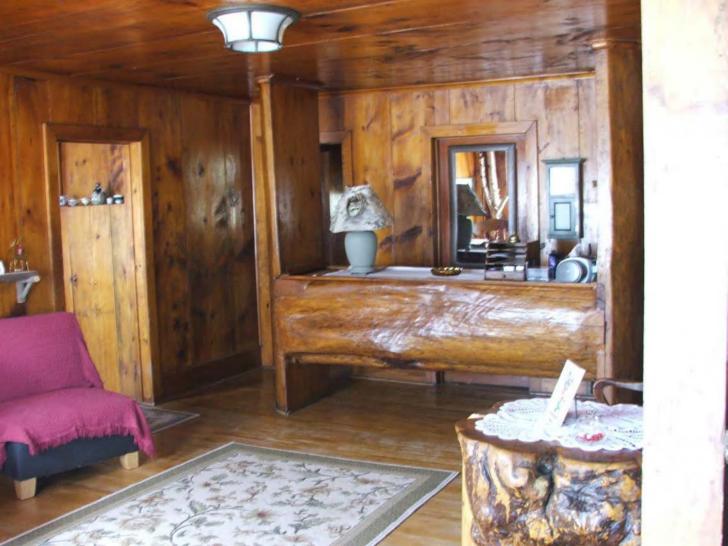

The Park Hotel originally offered twelve guestrooms, four on the first floor and eight on the second. There was a lounge in the basement called the Nature Bar (see Photo 005). The four rooms on the north side of the first floor were used as a private residence, and included two bedrooms, bathroom and living room. The remainder of the first floor remains intact as originally constructed. Upon entering the central front entry is the lobby, the largest room in the lower story. It still retains its original furnishings: a large half log front desk, benches, log stump tables and rocking chair (see Photo 006, 007 and 008). West of it, in the southeast corner, is the dining room, and behind it to the west is the kitchen (see Photos 009, 010 and 011), with a pantry or possibly once an office beside it in back, directly behind the lobby/front desk area.