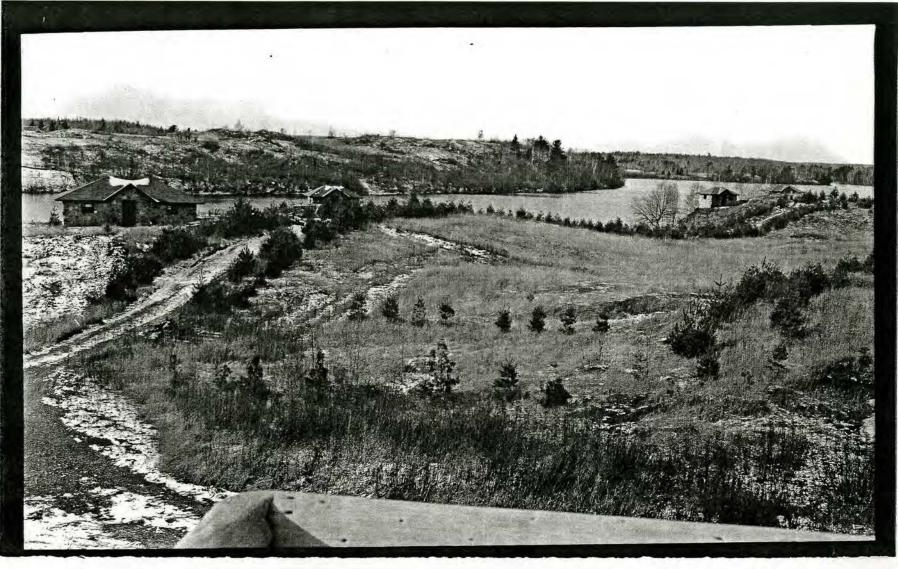

#### **Narrative Description**

The site is a peninsula wrapped by the Michigamme River, here forming a small lake backed up behind a dam a little over a mile to the south. When development began the site contained few trees. A reported ten thousand pine trees were brought in and planted (see Photos 001 and 002) and now form a mature landscape. The pines and other trees and rock outcrops create a majestic backdrop for this historic site.