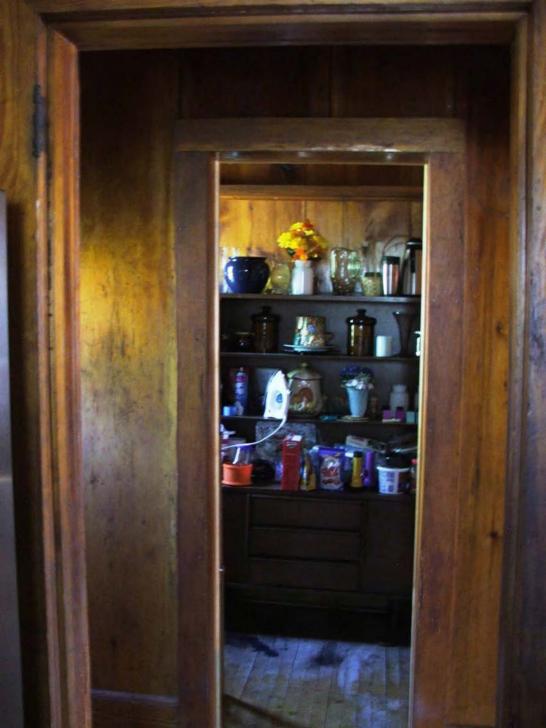

The Park Hotel originally offered twelve guestrooms, four on the first floor and eight on the second. There was a lounge in the basement called the Nature Bar (see Photo 005). The four rooms on the north side of the first floor were used as a private residence, and included two bedrooms, bathroom and living room. The remainder of the first floor remains intact as originally constructed. Upon entering the central front entry is the lobby, the largest room in the lower story. It still retains its original furnishings: a large half log front desk, benches, log stump tables and rocking chair (see Photo 006, 007 and 008). West of it, in the southeast corner, is the dining room, and behind it to the west is the kitchen (see Photos 009, 010 and 011), with a pantry or possibly once an office beside it in back, directly behind the lobby/front desk area.