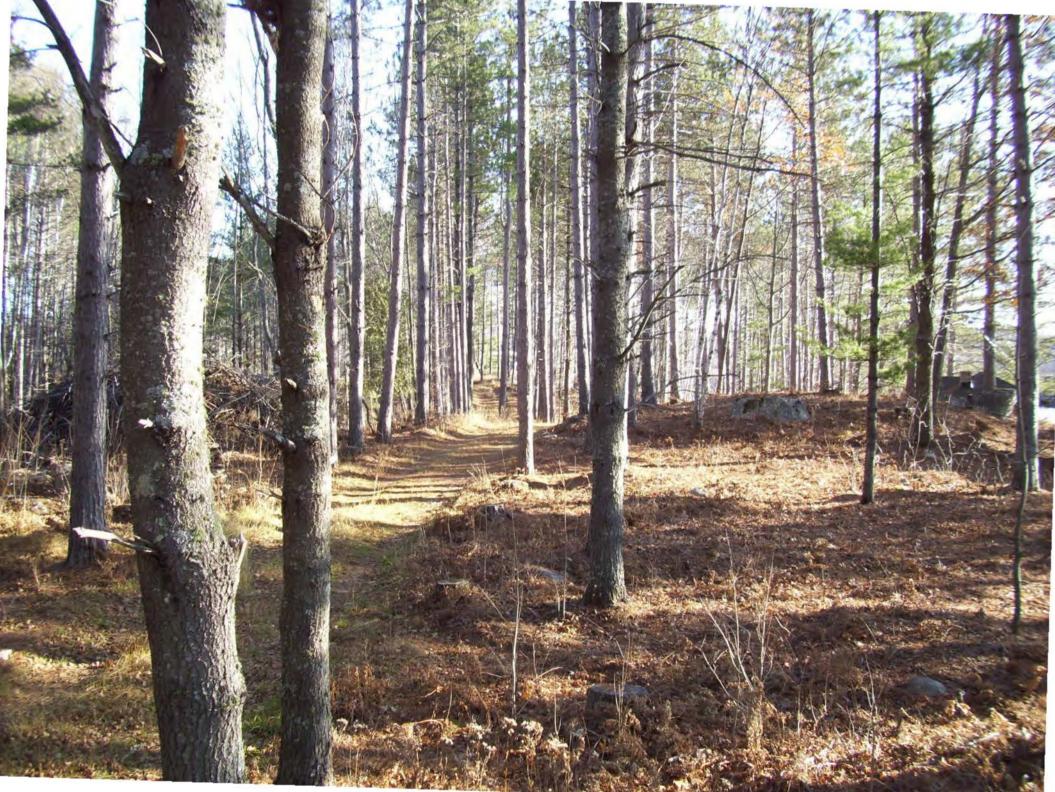

#### **Narrative Description**

The site is a peninsula wrapped by the Michigamme River, here forming a small lake backed up behind a dam a little over a mile to the south. When development began the site contained few trees. A reported ten thousand pine trees were brought in and planted (see Photos 001 and 002) and now form a mature landscape. The pines and other trees and rock outcrops create a majestic backdrop for this historic site.

The fifteen stone cabins stand out on the peninsula behind the hotel and are positioned along the shore. The hilly ground is now well wooded, primarily with pines that have grown up since the 1940s, when photos show mostly open ground. The cabins are connected by an unpaved two-track drive that forms a loop around the peninsula inland from the shore and cabins, passing close by either end of the hotel. Today's wooded landscape provides seclusion (see Photo 017). The cabins are constructed of large cut stones creating eighteen-inch thick exterior walls and capped with hip roofs (see Photos 018 and 019). The interiors have concrete floors and pine veneer walls and ceilings (see Photos 020 and 021). All of the cabins have windows that focus on views of the river. The cabins exemplify two types: twelve have a one-room form with a counter/kitchenette and closet that housed a toilet at one time (see Photo 022); the other three are larger, each with one central room flanked by two bedrooms (see Photo 023). The cabins have not been in use for some time. One of the cabins was renovated as a project taken on by volunteer help from the local high school wood shop class; its hip roof was replaced as a simple gable, and the interior gutted and windows replaced (see Photo 024). The remaining cabin roofs are in disrepair, windows are missing in some cabins and the paths to them are very rugged and overgrown.