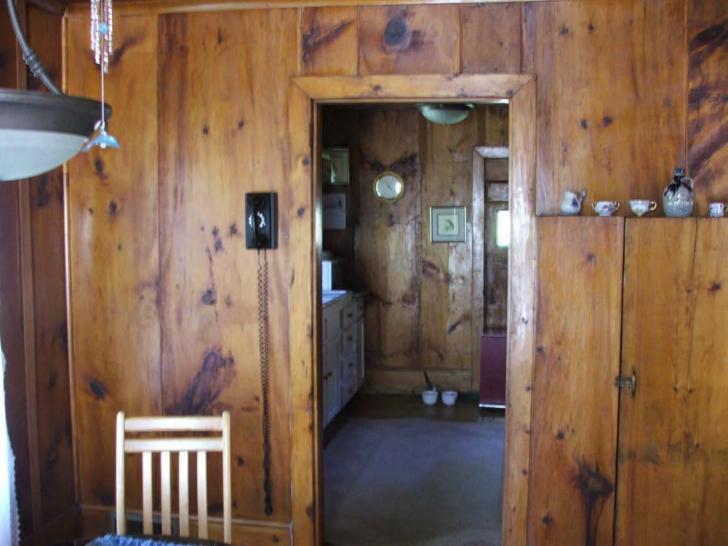

The Park Hotel originally offered twelve guestrooms, four on the first floor and eight on the second. There was a lounge in the basement called the Nature Bar (see Photo 005). The four rooms on the north side of the first floor were used as a private residence, and included two bedrooms, bathroom and living room. The remainder of the first floor remains intact as originally constructed. Upon entering the central front entry is the lobby, the largest room in the lower story. It still retains its original furnishings: a large half log front desk, benches, log stump tables and rocking chair (see Photo 006, 007 and 008). West of it, in the southeast corner, is the dining room, and behind it to the west is the kitchen (see Photos 009, 010 and 011), with a pantry or possibly once an office beside it in back, directly behind the lobby/front desk area.