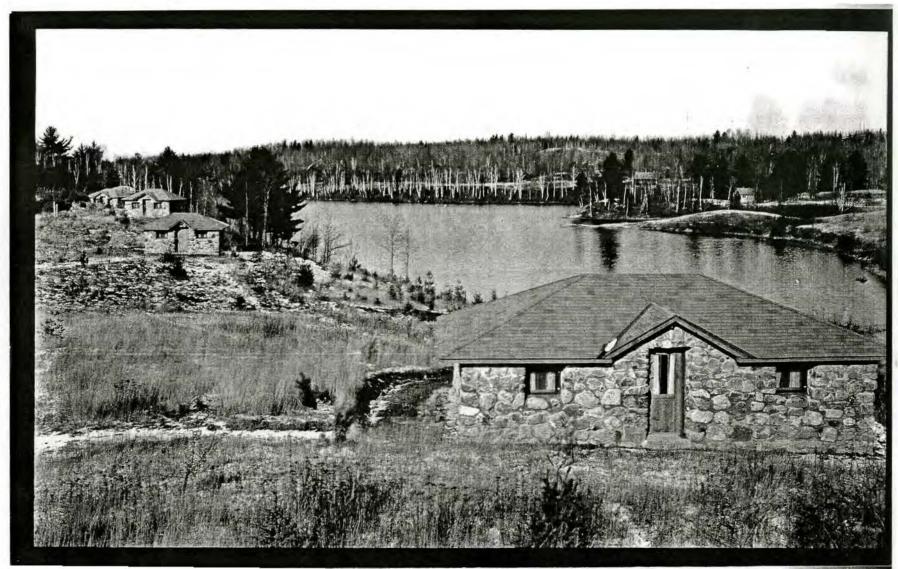

#### **Narrative Description**

The site is a peninsula wrapped by the Michigamme River, here forming a small lake backed up behind a dam a little over a mile to the south. When development began the site contained few trees. A reported ten thousand pine trees were brought in and planted (see Photos 001 and 002) and now form a mature landscape. The pines and other trees and rock outcrops create a majestic backdrop for this historic site.

The fifteen stone cabins stand out on the peninsula behind the hotel and are positioned along the shore. The hilly ground is now well wooded, primarily with pines that have grown up since the 1940s, when photos show mostly open ground. The cabins are connected by an unpaved two-track drive that forms a loop around the peninsula inland from the shore and cabins, passing close by either end of the hotel. Today's wooded landscape provides seclusion (see Photo 017). The cabins are constructed of large cut stones creating eighteen-inch thick exterior walls and capped with hip roofs (see Photos 018 and 019). The interiors have concrete floors and pine veneer walls and ceilings (see Photos 020 and 021). All of the cabins have windows that focus on views of the river. The cabins exemplify two types: twelve have a one-room form with a counter/kitchenette and closet that housed a toilet at one time (see Photo 022); the other three are larger, each with one central room flanked by two bedrooms (see Photo 023). The cabins have not been in use for some time. One of the cabins was renovated as a project taken on by volunteer help from the local high school wood shop class; its hip roof was replaced as a simple gable, and the interior gutted and windows replaced (see Photo 024). The remaining cabin roofs are in disrepair, windows are missing in some cabins and the paths to them are very rugged and overgrown.