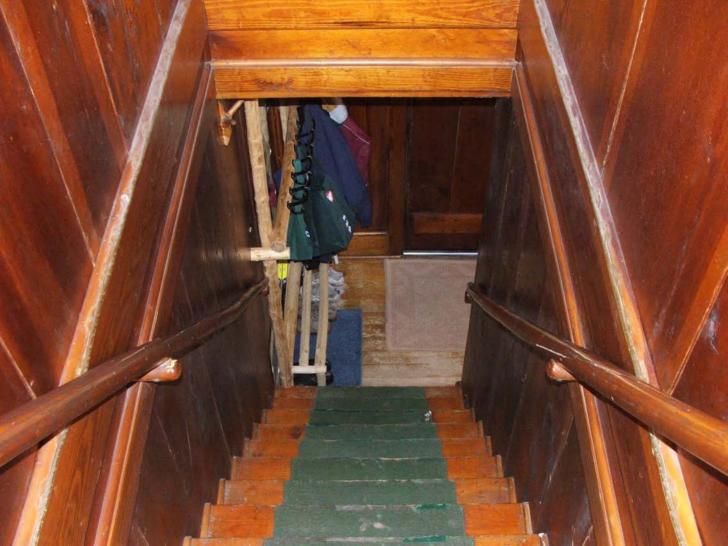

(Expires 5/31/2012)

| Park Hotel       |  |
|------------------|--|
| Name of Property |  |

Name of Property

Marquette, MI County and State

The second floor is reached by an enclosed wood staircase at the center of the building to the lobby's right or north (see Photo 012). The second story contains two central bathrooms (one not usable) and seven remaining guest rooms, four to the north of the stairs and three (one larger one made by combining two former rooms) to the south (see Photo 013). The corridors at the second floor form a cross shape with the lengthwise (north-south) corridor extending to the centers of the narrow ends, a short central corridor extending to the west wall, and, opposite it, the east one being the upper end of the stairs. Doors at the south and west ends that once led to the second-story veranda remain in place, and there is a window at the north end of the north-south corridor (see Photo 014). The interior finishes of the first and second floor include hardwood floors and wide pine veneer panel walls and ceilings.