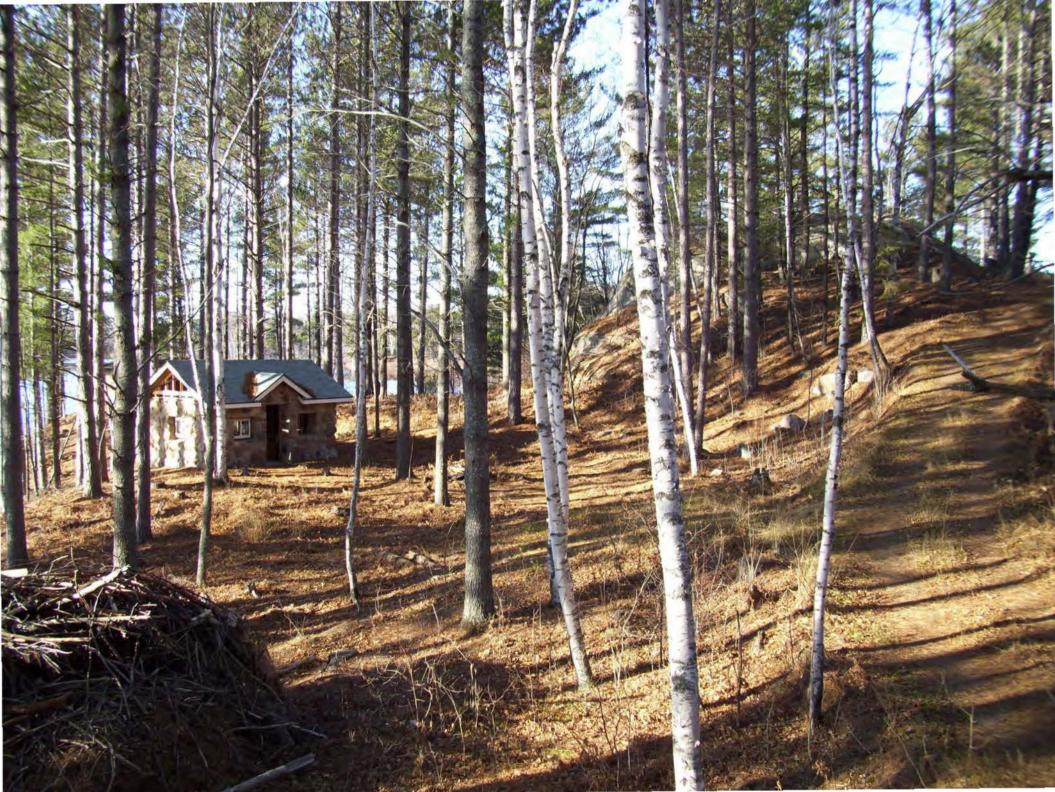

#### Summary Paragraph

The Park Hotel, built in 1943-46 by the Consul family, is situated on just over fifteen acres on a pine-clad peninsula along the Michigamme River in Republic, Michigan. The property consists of a two-story vertical log hotel at the front of the property near the street, fifteen stone cabins located along the edge of the river, two open woodsheds behind the hotel and the stone foundation and lower walls for a home that was never finished in the center of the site.

At the street front at the north edge of Republic, sheltered by trees and an outcropping of rock, stands the hotel (see Photos 003 and 004). The two-story hip-roof building is built with upper and lower-story walls of large vertically placed pine logs supported on a poured concrete foundation. It features double-hung three-over-one wood windows. When originally constructed, the hotel had a wraparound veranda on all sides sheltering a ground-floor deck across the front and supporting an open deck on all sides at the second-story level. The front porch across the first floor still exists, but the verandah superstructure has been removed except for two log posts flanking the central front entry, which now support a low gabled wooden canopy extending out over front steps. Attached to the exterior are two vertical log stair enclosures that house stairs to the basement, one at the front and one at the rear: