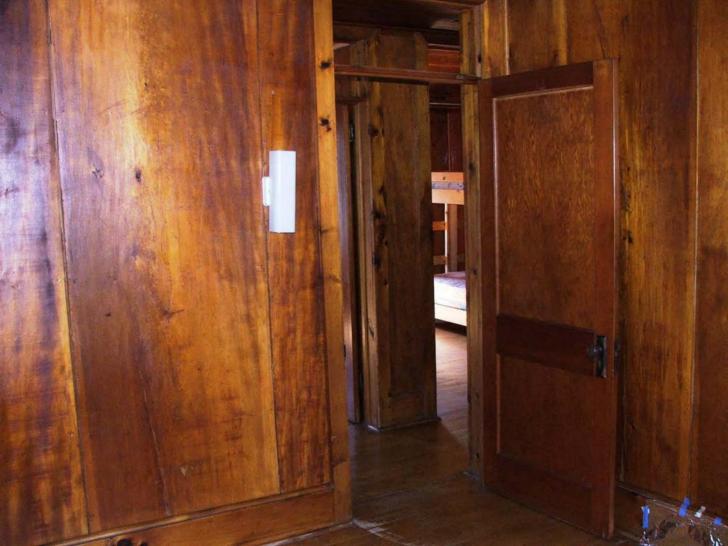

(Expires 5/31/2012)

| Park Hotel       |  |
|------------------|--|
| Name of Property |  |

Name of Property

Marquette, MI County and State

The second floor is reached by an enclosed wood staircase at the center of the building to the lobby's right or north (see Photo 012). The second story contains two central bathrooms (one not usable) and seven remaining guest rooms, four to the north of the stairs and three (one larger one made by combining two former rooms) to the south (see Photo 013). The corridors at the second floor form a cross shape with the lengthwise (north-south) corridor extending to the centers of the narrow ends, a short central corridor extending to the west wall, and, opposite it, the east one being the upper end of the stairs. Doors at the south and west ends that once led to the second-story veranda remain in place, and there is a window at the north end of the north-south corridor (see Photo 014). The interior finishes of the first and second floor include hardwood floors and wide pine veneer panel walls and ceilings.

The windows and doors of the hotel are the originals. The interior doors each have two veneer flat panels and an operating transom window above (see Photo 015). The windows have three vertical lights on the top sash and one full light below (see Photo 016). The exterior doors are handmade (see Photo 014) with three tongue-and-groove sections with two adjacent square windows in the upper third of each door.