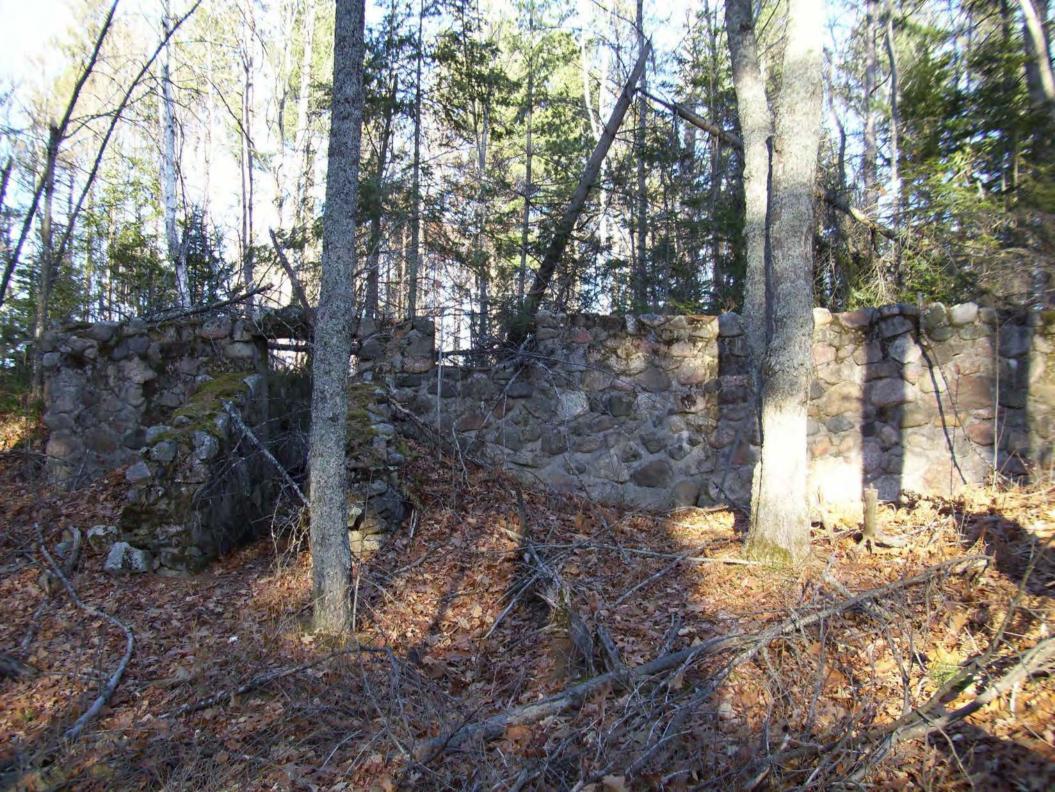

The 1940s stone foundation and lower walls of what was to be the Schraders' house is located behind the hotel toward the center of the site; the house was never finished (see Photos 025 and 026).

The site also contains two sections of approximately two-foot high rock walls located to the north of the hotel building (two contributing structures) and two small woodsheds, one clearly modern, the other's history unknown, located directly behind the hotel building (two non-contributing structures).