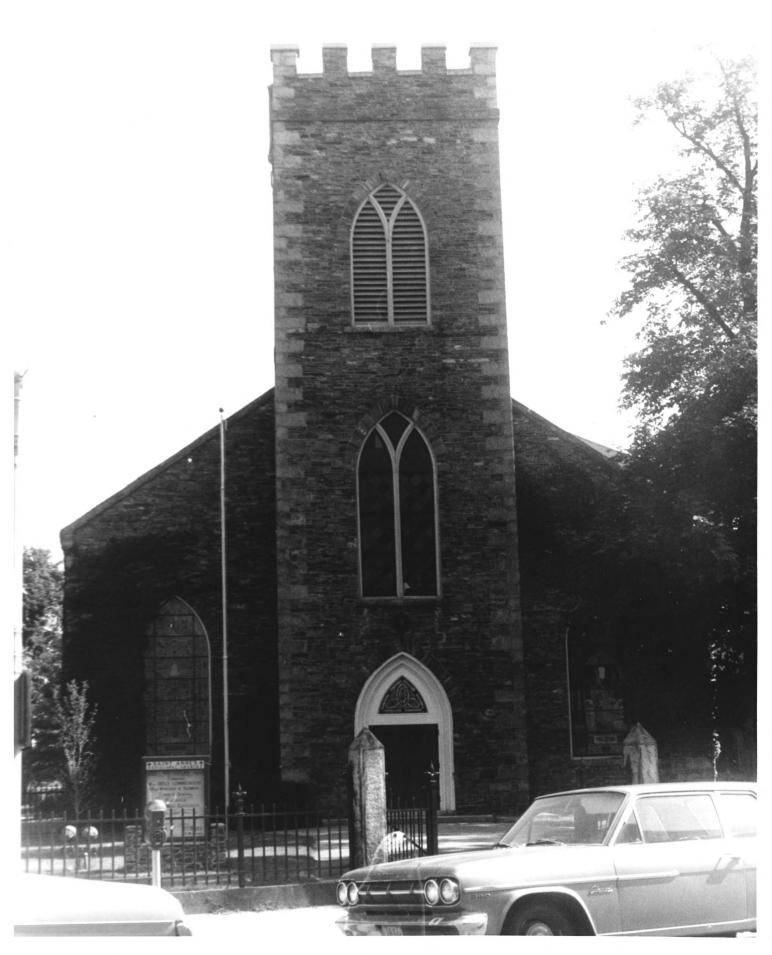

7/74

NEGATIVE FILED AT Lowell Historical Commission

4 IDENTIFICATION

DESCRIBE VIEW, DIRECTION, ETC. IF DISTRICT, GIVE BUILDING NAME & STREET
St. Anne's Episcopal Church, 237 Merrimack St.,
building #50

рното NO. 17 of 25