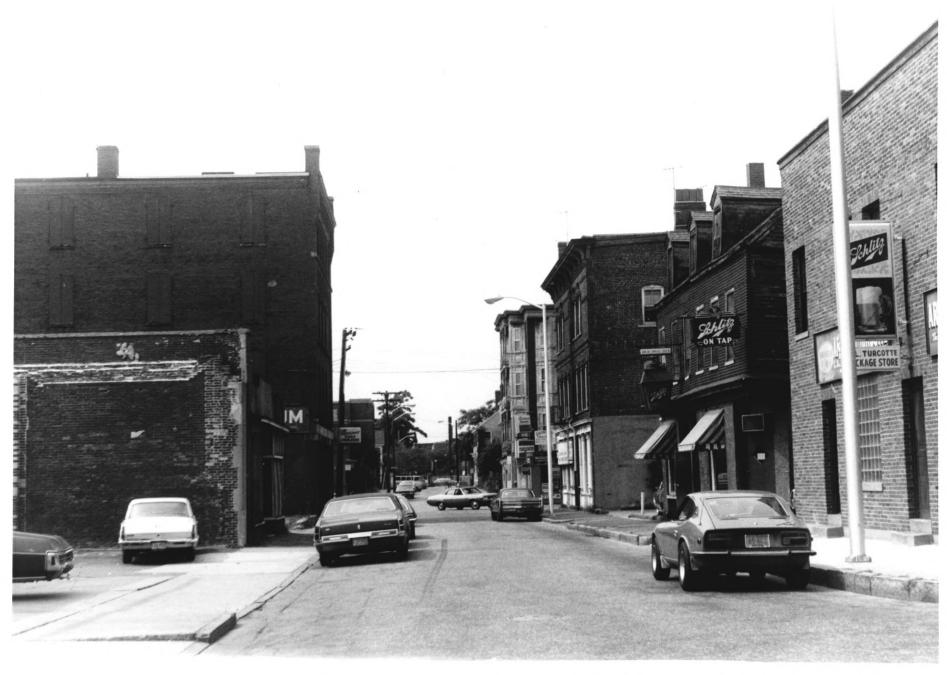

Worthen St. looking west southwest includes buildings #56,6,9 and 66 on the right, #7 and 8 on the left

photo #1 of 25