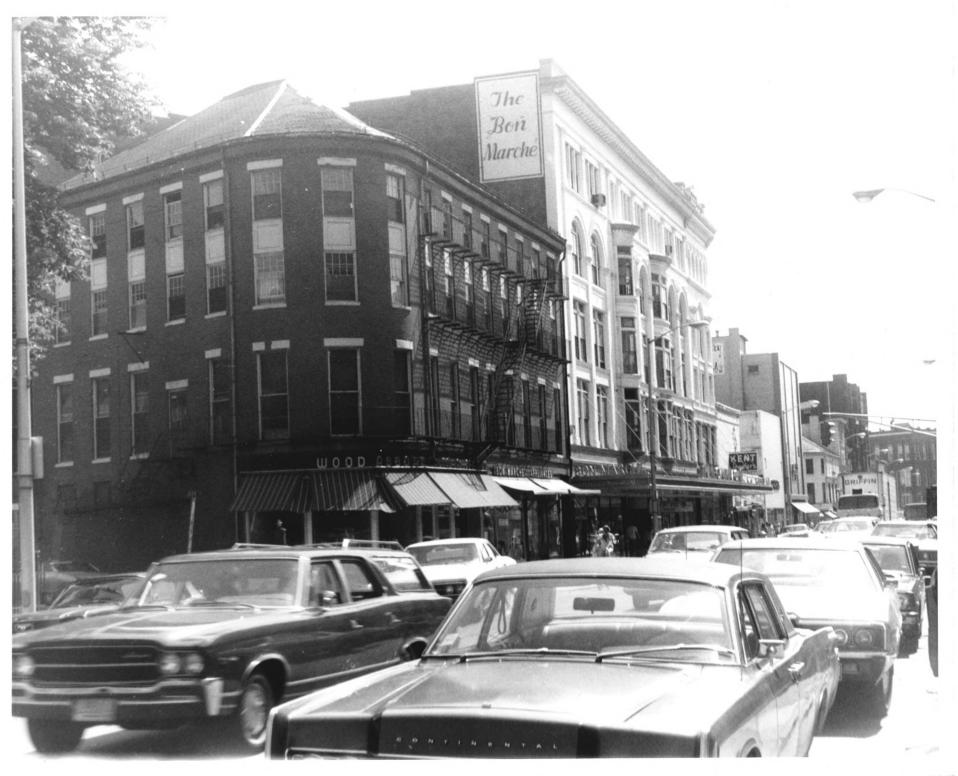

4 IDENTIFICATION

DESCRIBE VIEW, DIRECTION, ETC. IF DISTRICT, GIVE BUILDING NAME & STREET

Bon Marché, 141-153 Merrimack St., building #47

PHOTO NO 13 of 25

Form No. 10-301a (Pev. 10-7+)

> UNITED STATES DEPARTMENT OF THE INTERIOR NATIONAL PARK SERVICE

corner of Kirk and Merrimack St. looking east including buildings #48 and #47 on the left

Form No. 10-301a

UNITED STATES DEPARTMENT OF THE INTERIOR
NATIONAL PARK SERVICE