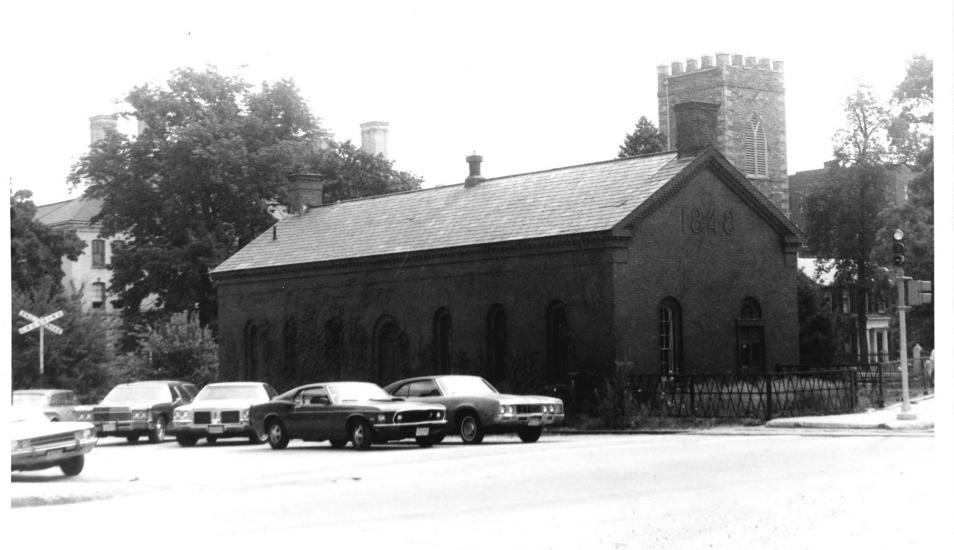

4 IDENTIFICATION

DESCRIBE VIEW, DIRECTION, ETC. IF DISTRICT, GIVE BUILDING NAME & STREET

PHOTO NO. 19 0+25

Merrimack Canal Gate House, corner of Merrimack and Dutton Streets. building #53

Form No. 10-301a (Pay 10-74)