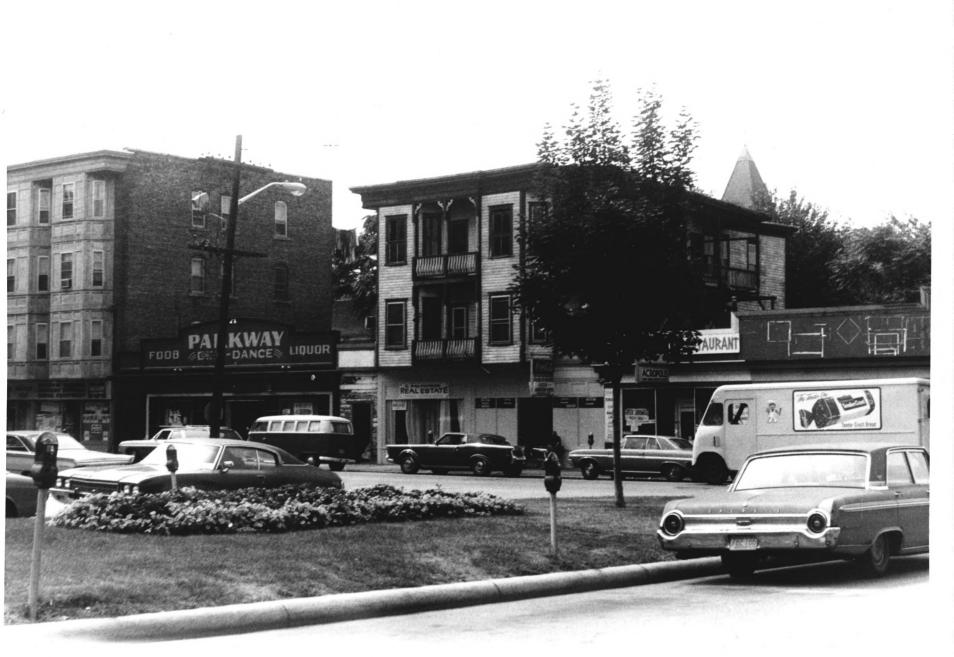

NEGATIVE FILED AT Lowell Historical Commission

4 IDENTIFICATION

DESCRIBE VIEW DIRECTION ETC. IF DISTRICT GIVE BUILDING NAME & STREET
Merrimack St. looking east including buildings #56,55, and 52
on the right, and #53 and 50 on the left.