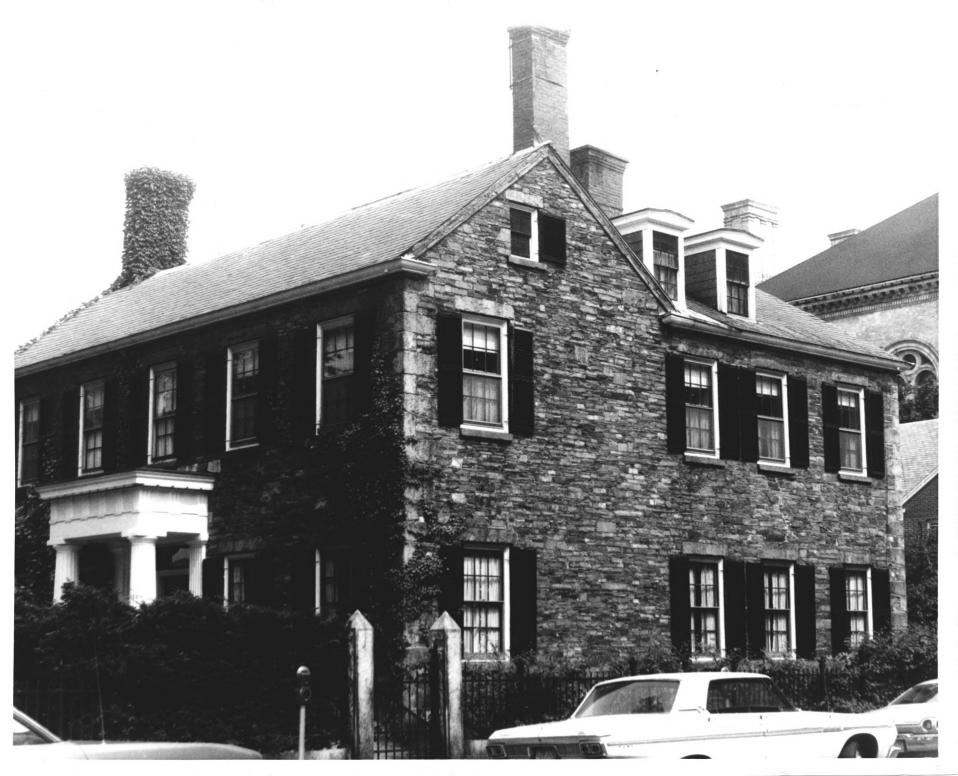

DESCRIBE VIEW, DIRECTION, ETC. IF DISTRICT, GIVE BUILDING NAME & STREET

PHOTO NO 12 0 7 25

Linus Child House, 63-67 Kirk St., building #43

Form No. 10-301a (Pev. 10-7)

UNITED STATES DEPARTMENT OF THE INTERIOR NATIONAL PARK SERVICE