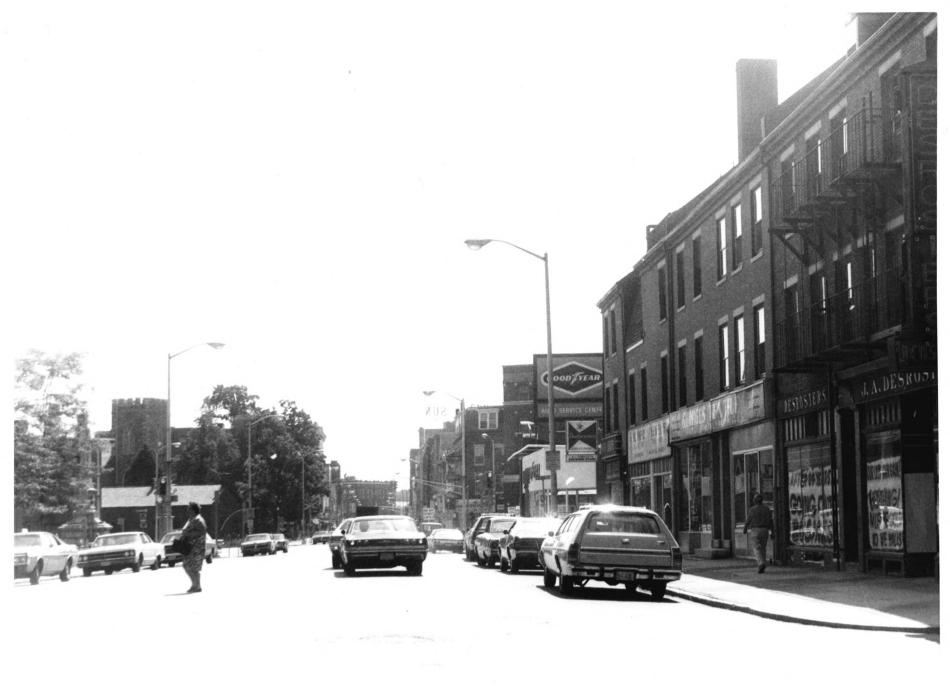

4 IDENTIFICATION

DESCRIBE VIEW, DIRECTION, ETC. IF DISTRICT, GIVE BUILDING NAME & STREET

PHOTO NO 11 of 25

Kirk St. looking North north east including buildings #48, 35,37, and 40 on the right and #33,34, and 38 on the left