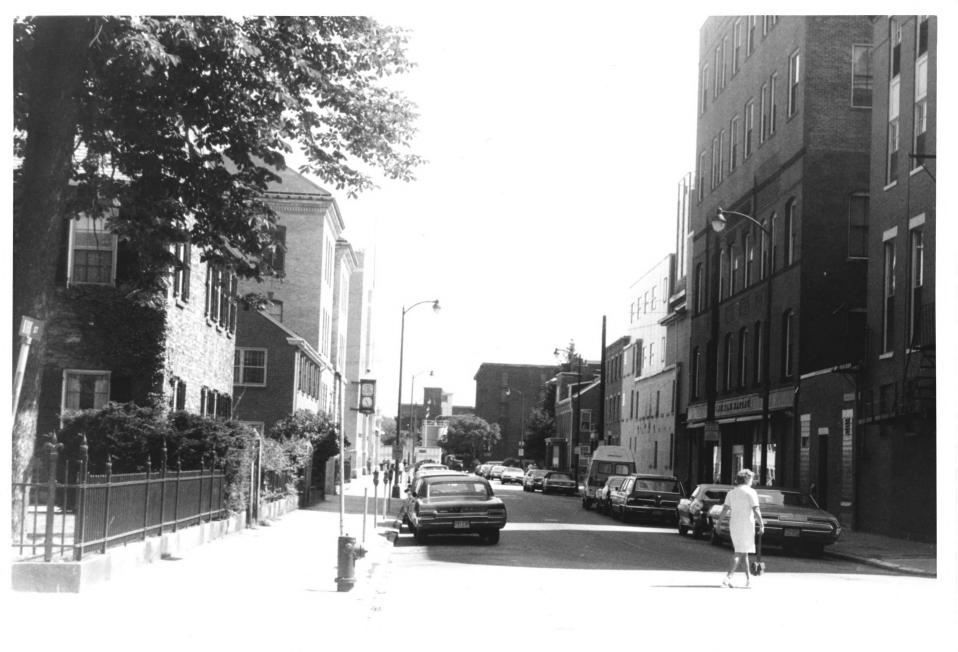

4 IDENTIFICATION

DESCRIBE VIEW, DIRECTION, ETC. IF DISTRICT, GIVE BUILDING NAME & STREET

PHOTO NO 11 of 25

Kirk St. looking North north east including buildings #48, 35,37, and 40 on the right and #33,34, and 38 on the left