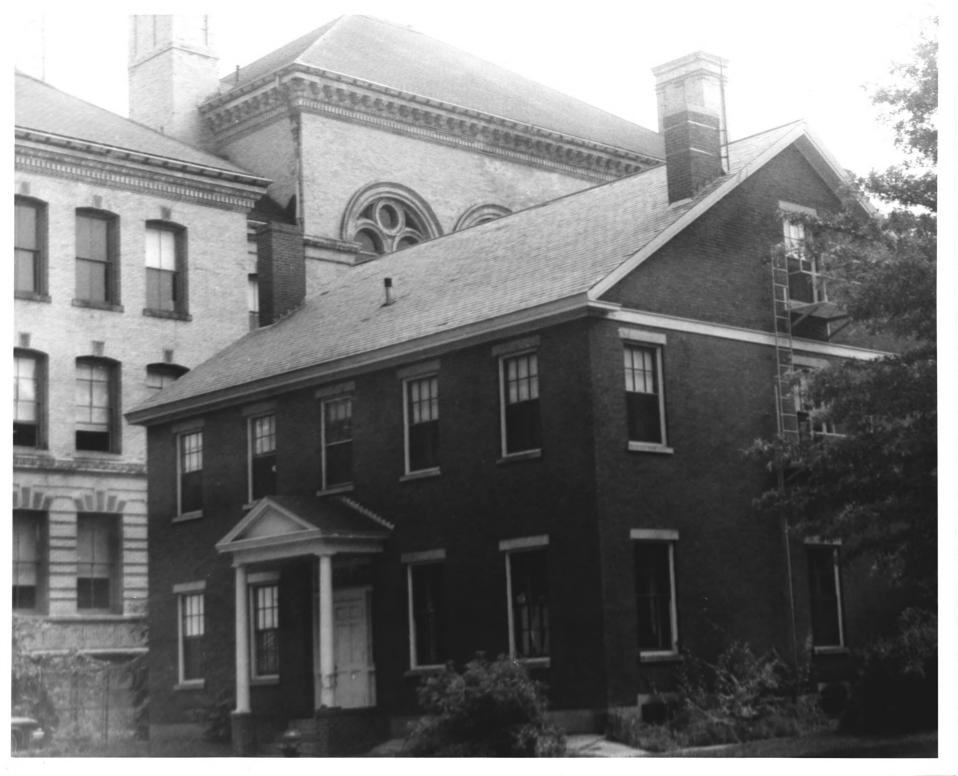

4 IDENTIFICATION

DESCRIBE VIEW, DIRECTION, ETC. IF DISTRICT, GIVE BUILDING NAME & STREET

PHOTO NO. 23 0 + 25

Memorial Hall, 407 Merrimack St., building #59

Form No. 10-301a (Pev. 10-7-)

UNITED STATES DEPARTMENT OF THE INTERIOR NATIONAL PARK SERVICE