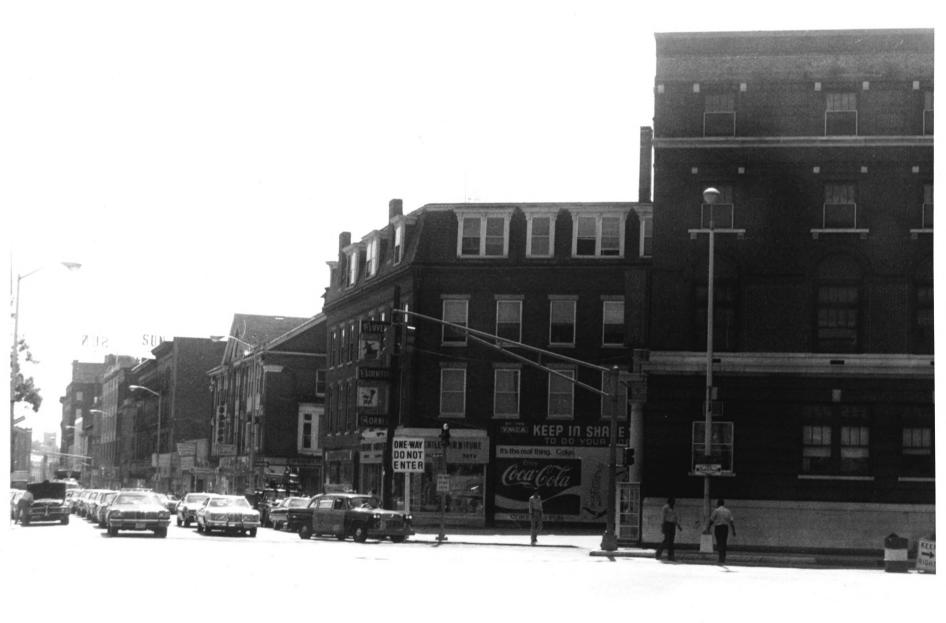

### 4 IDENTIFICATION

DESCRIBE VIEW, DIRECTION, ETC. IF DISTRICT, GIVE BUILDING NAME & STREET

Merrimack St. looking east including buildings

#52.51. and 49 on the right.

PHOTO NO. 18 of 25

Form No. 10-301a (Pev 10-7)