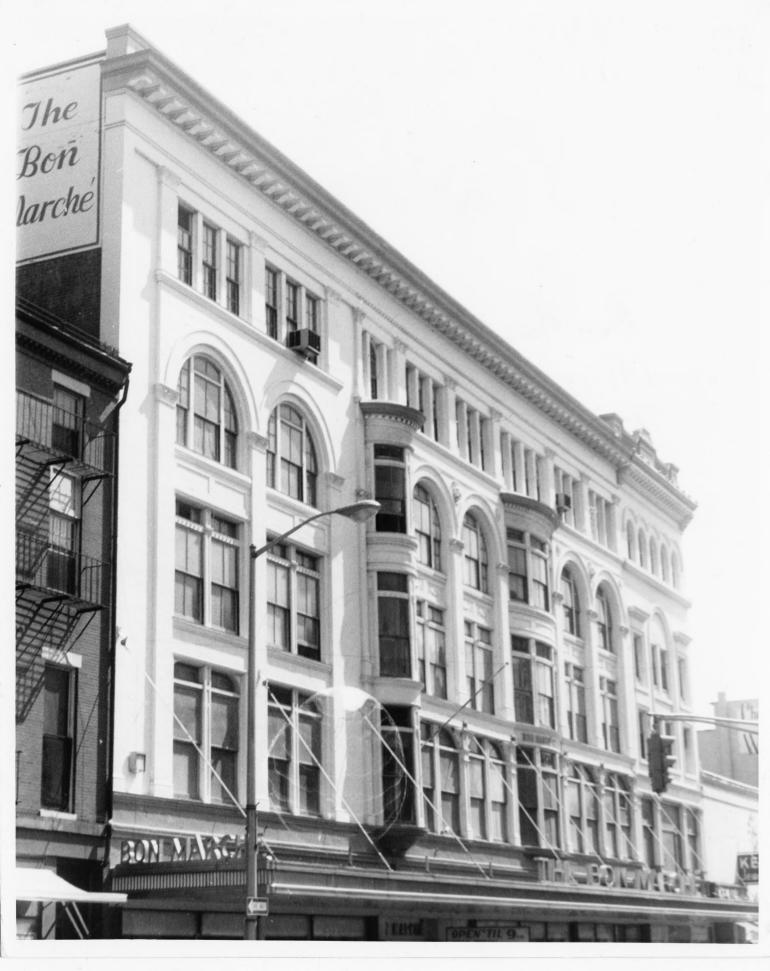

4 IDENTIFICATION

DESCRIBE VIEW, DIRECTION, ETC. IF DISTRICT, GIVE BUILDING NAME & STREET

Bon Marché, 141-153 Merrimack St., building #47

PHOTO NO 13 of 25

Form No. 10-301a (Pev. 10-7+)

> UNITED STATES DEPARTMENT OF THE INTERIOR NATIONAL PARK SERVICE