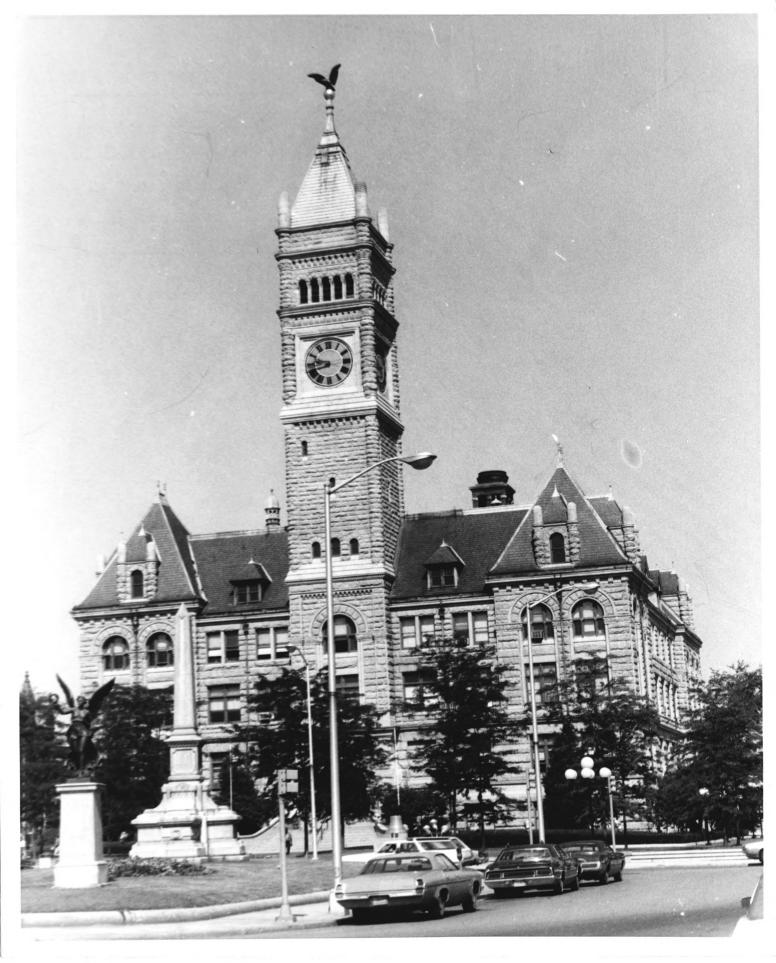

### 4 IDENTIFICATION

DESCRIBE VIEW, DIRECTION, ETC. IF DISTRICT. GIVE BUILDING NAME & STREET

Lowell City Hall, front view, 395 Merrimack St.,

building #57

PHOTO NO. 22 of 25

4 IDENTIFICATION

DESCRIBE VIEW, DIRECTION, ETC. IF DISTRICT, GIVE BUILDING NAME & STREET

side view of Lowell City Hall, 395 Merrimack St.,

building #57.

рното NO. 21 о f 25

Form No. 10-301a (Pev. 10-7.)