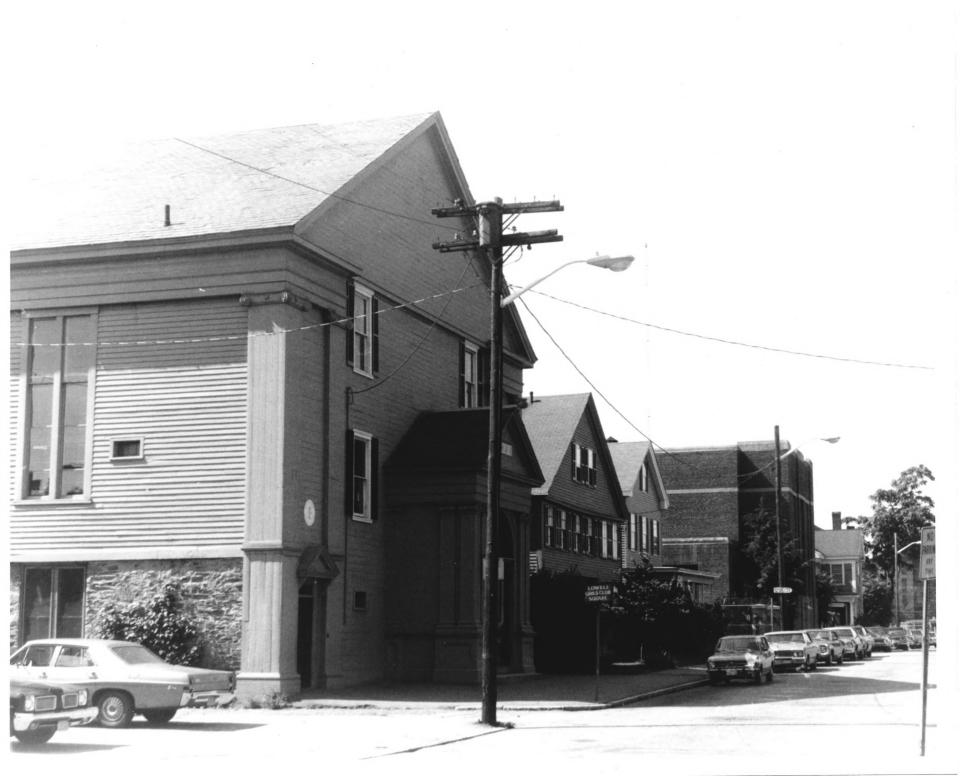

DESCRIBE VIEW, DIRECTION, ETC.

Worthen Street looking West including buildings #11,12,14,15, and 18 on the left

photo #3 of as