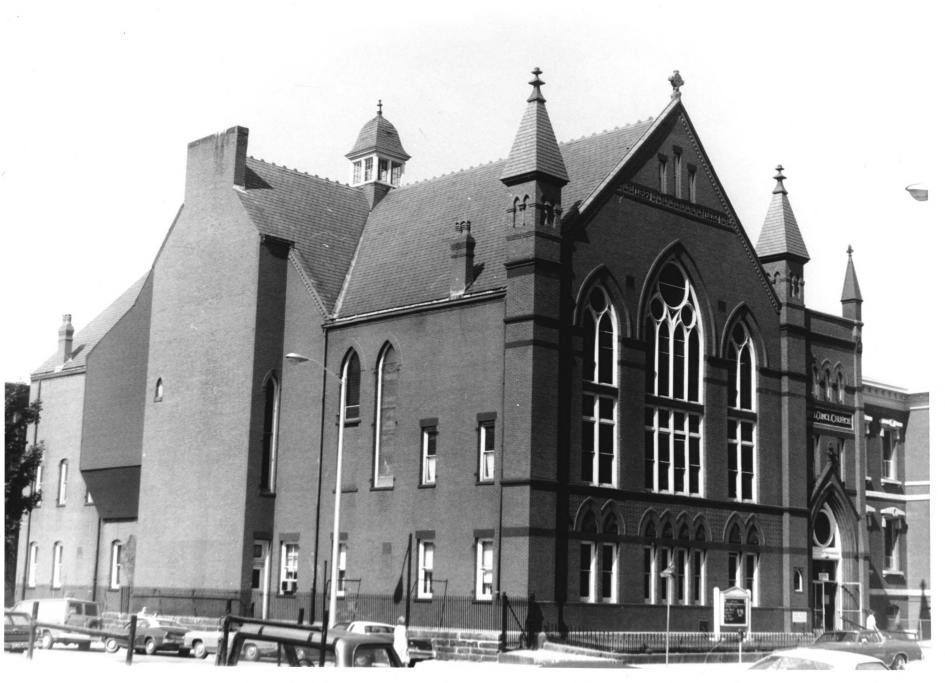

7/74

NEGATIVE FILED AT Lowell Historical Commission

4 IDENTIFICATION

DESCRIBE VIEW, DIRECTION, ETC. IF DISTRICT, GIVE BUILDING NAME & STREET
St. Anne's Episcopal Church, 237 Merrimack St.,
building #50

рното NO. 17 of 25