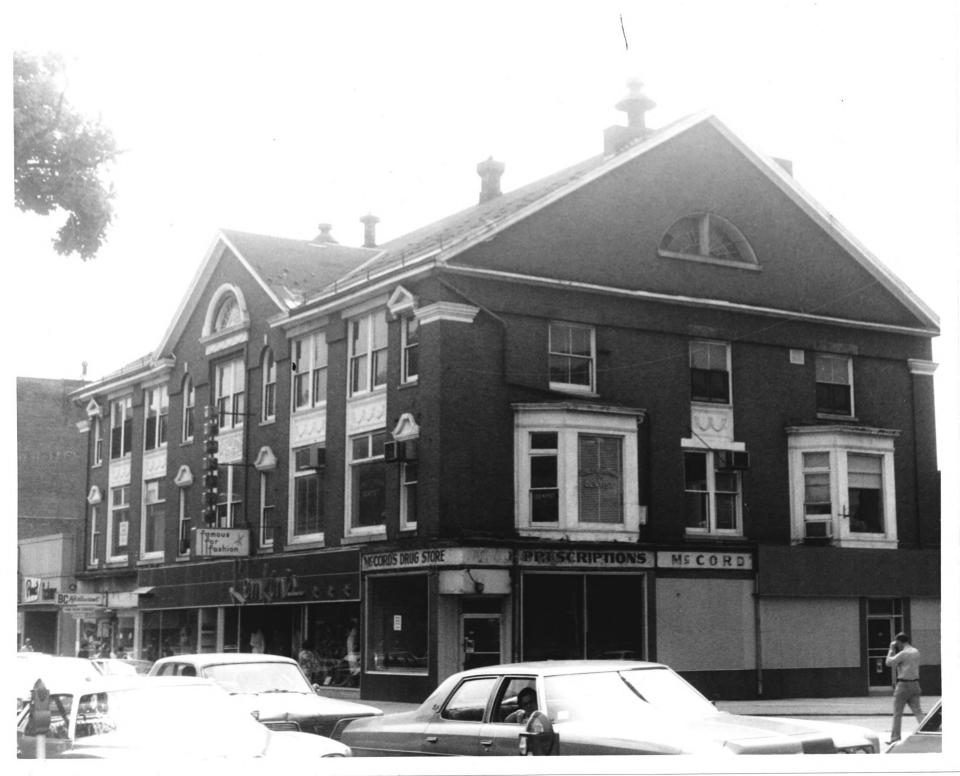

PHOTO NO. 15 0425

Old City Hall, 218-236 Merrimack St., building #49

Form No. 10-301a

UNITED STATES DEPARTMENT OF THE INTERIOR
NATIONAL PARK SERVICE