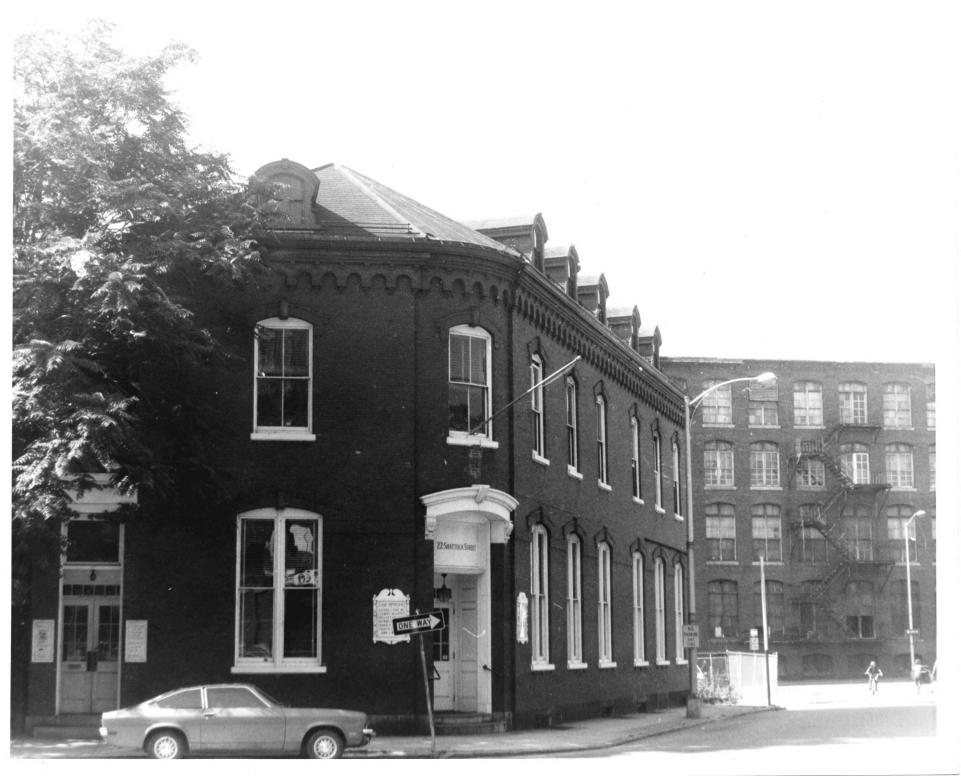

# NATIONAL REGISTER OF HISTORIC PLACES PROPERTY PHOTOGRAPH FORM

(Type all entries - attach to or enclose with photograph)

| 1. NAME                      |                        |                                             |
|------------------------------|------------------------|---------------------------------------------|
| City Hall Historic District  | AND/OR HISTORIC        | NUMERIC CODE (Assigned by NPS) APR 2 1 1975 |
| 2. LOCATION                  |                        |                                             |
| Massachusetts                | COUNTY<br>Middlesex    | Lowell                                      |
| STREET AND NUMBER            |                        |                                             |
|                              |                        |                                             |
| 3. PHOTO REFERENCE           |                        |                                             |
| PHOTO CREDIT                 | DATE                   | NEGATIVE FILED AT                           |
| Robert Dugan                 | 7/74                   | Lowell Historical Commission                |
| 4. IDENTIFICATION            |                        | 6                                           |
| Old Lowell Gas Light Company | Office, 22-26 Shattuck | Ann - board                                 |
|                              |                        | photo #8 0 MAR 8 1975                       |
|                              |                        | NATIONAL REGISTER                           |
|                              |                        | GPO 932-009                                 |