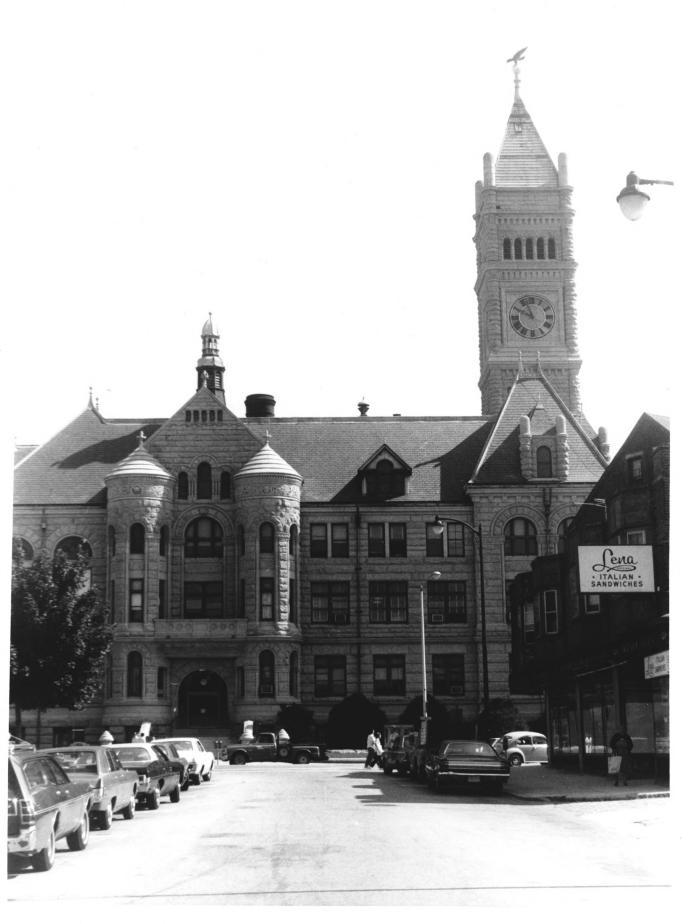

4 IDENTIFICATION

DESCRIBE VIEW, DIRECTION, ETC. IF DISTRICT, GIVE BUILDING NAME & STREET

side view of Lowell City Hall, 395 Merrimack St.,

building #57.

рното NO. 21 о f 25

Form No. 10-301a (Pev. 10-7.)

### 4 IDENTIFICATION

DESCRIBE VIEW, DIRECTION, ETC. IF DISTRICT. GIVE BUILDING NAME & STREET

Lowell City Hall, front view, 395 Merrimack St.,

building #57

PHOTO NO. 22 of 25