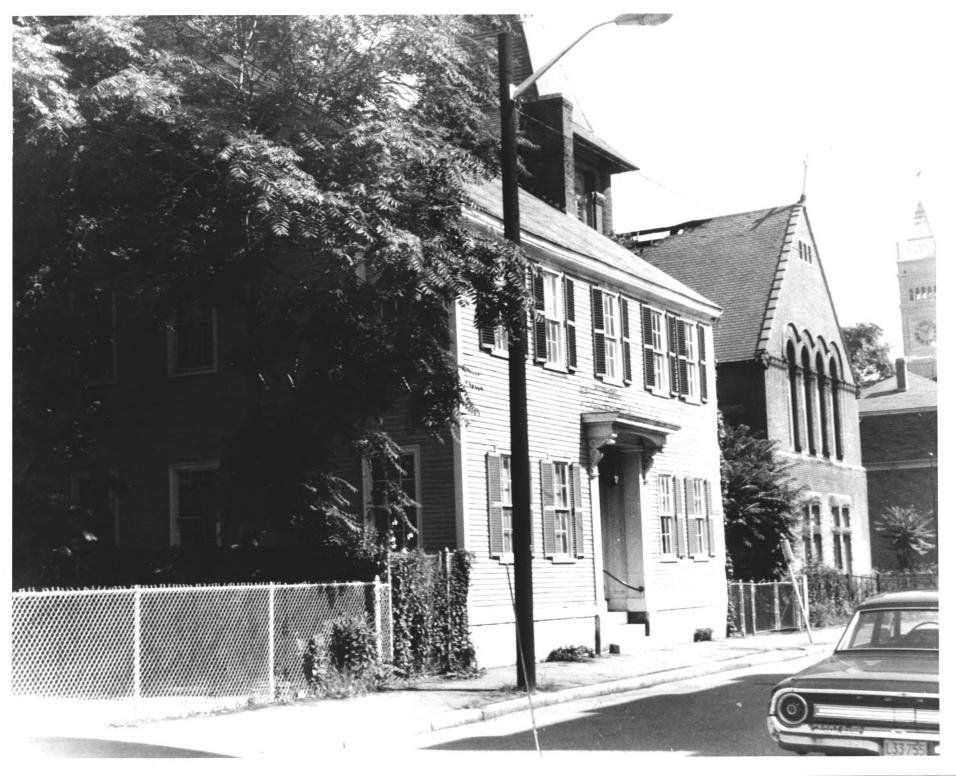

DESCRIBE VIEW, DIRECTION, ETC.

Worthen Street looking West including buildings #11,12,14,15, and 18 on the left

photo #3 of as