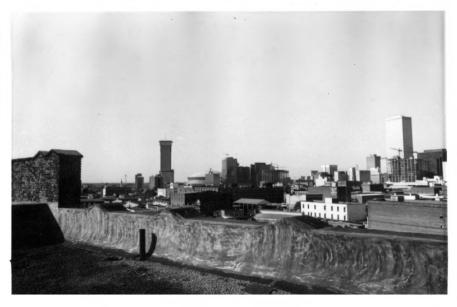

Federal Fibre Mills Building

to key it to the sketch map.

Federal Fibre Mills Building 1101 South Peters Street, New Orleans, LA Jonathan Fricker LA State Historic Preservation Office Januaru 1983 PHOTO # 6Looking in a northwesterly direction This view is looking from the rooftop of the Federal Fibre Mills Bldg, in a northwesterly direction. It shows the bulk of the warehouse district in the foreground and the towers of the CBD in the distance. The view is intended to show the height and scale of the Federal Fibre Mills Bldq. as compared to the rest of the warehouse district. Because of the potential for confusion, this picture is not keyed to the sketch map.