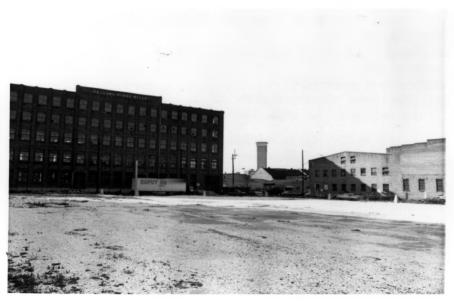

1101 South Peters Street, New Orleans, LA Jonathan Fricker LA State Historic Preservation Office January 1983 PHOTO #5 -- Northwest NB: This long distance shot of the S. Peters facade is intended to show the stature of the Federal Fibre Mills Bldg, within the warehouse district. Because of the distance involved, it was impossible