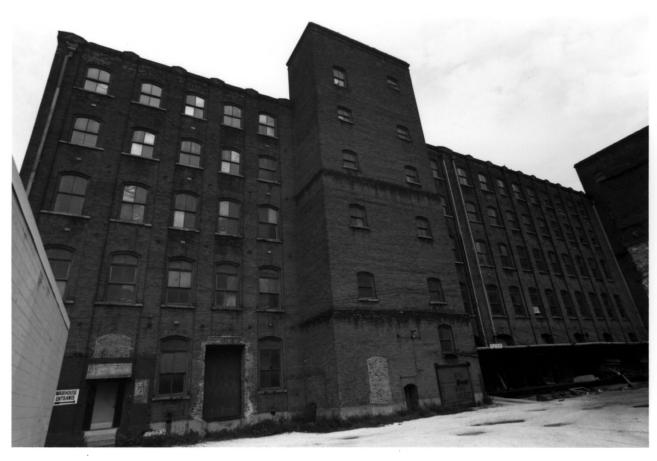

Federal Fibre Mills Building

to key it to the sketch map.

Federal Fibre Mills Building 1101 South Peters Street, New Orleans, LA Jonathan Fricker LA State Historic Preservation Office Januaru 1983 PHOTO # 6Looking in a northwesterly direction This view is looking from the rooftop of the Federal Fibre Mills Bldg, in a northwesterly direction. It shows the bulk of the warehouse district in the foreground and the towers of the CBD in the distance. The view is intended to show the height and scale of the Federal Fibre Mills Bldq. as compared to the rest of the warehouse district. Because of the potential for confusion, this picture is not keyed to the sketch map.