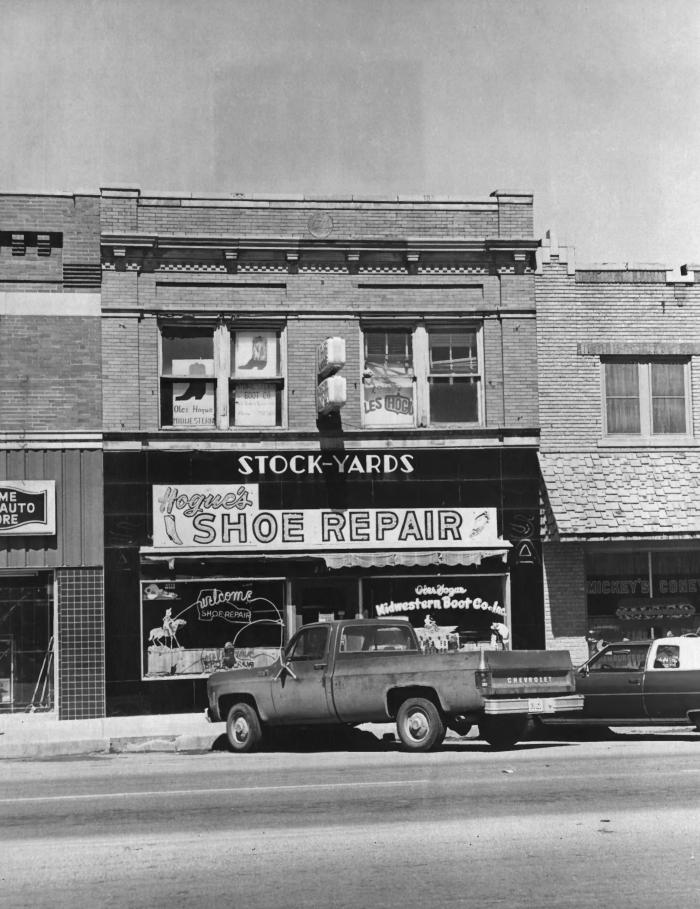

Oklahoma City Stockyards OK City, OK AUG 2 4 1979 Michael Rubenstein, 1978 1217 S Agnew - OKCity 8) Ned's, from SE

Stockyards City Historic District Oklahoma Co. Structure 7 on Exchange Photo from the north