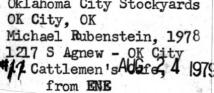

Stockyards City Historic District Oklahoma Co. Structures &-10 on Agnew Photo from the southwest

Stockyards City Historic District Oklahoma Co. Structures 19 & 20 Photo from the southeast

Stockyards City Historic District Oklahoma Co. Structure 19 Photo from the southeast