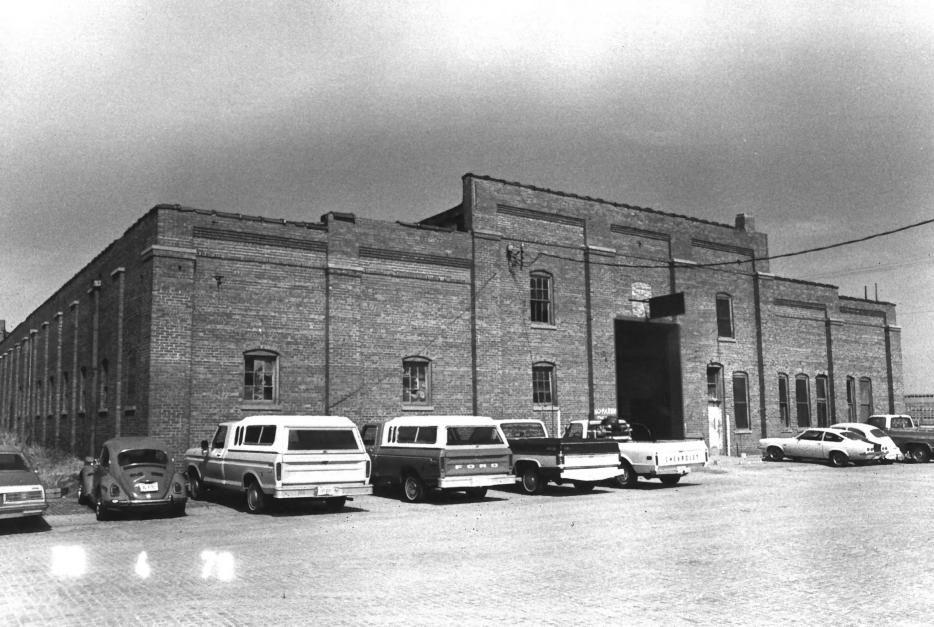

Stockyards City Historic District Oklahoma Co. Structures &-10 on Agnew Photo from the southwest

Stockyards City Historic District Oklahoma Co. Structures 19 & 20 Photo from the southeast

Stockyards City Historic District Oklahoma Co. Structure 19 Photo from the southeast