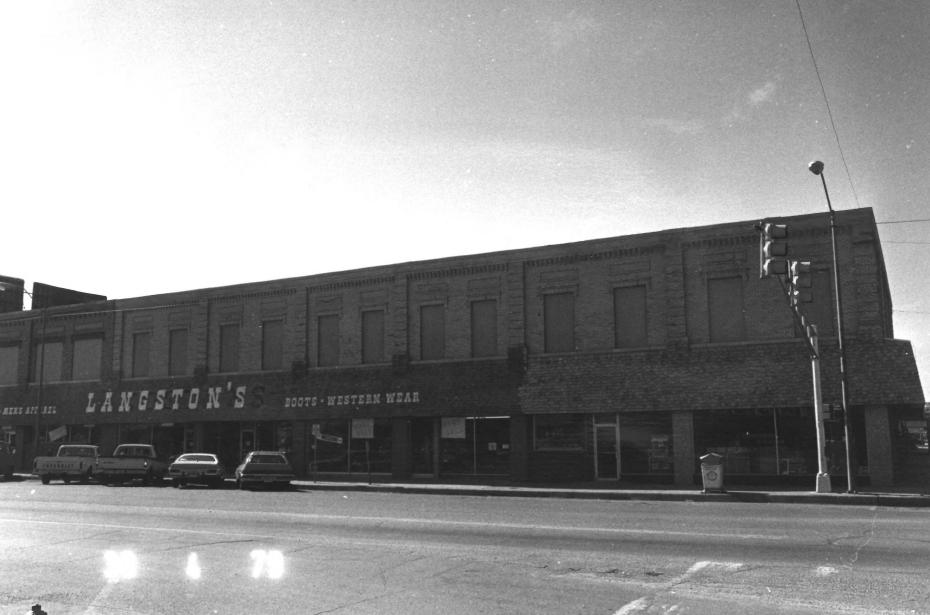

Photo from the southeast Structures l2-l4 on Agnew

Photo from the south

Stockyards City Historic District Oklahoma Co. Detail from structure 12 on Agnew "Cattleman's Cafe"