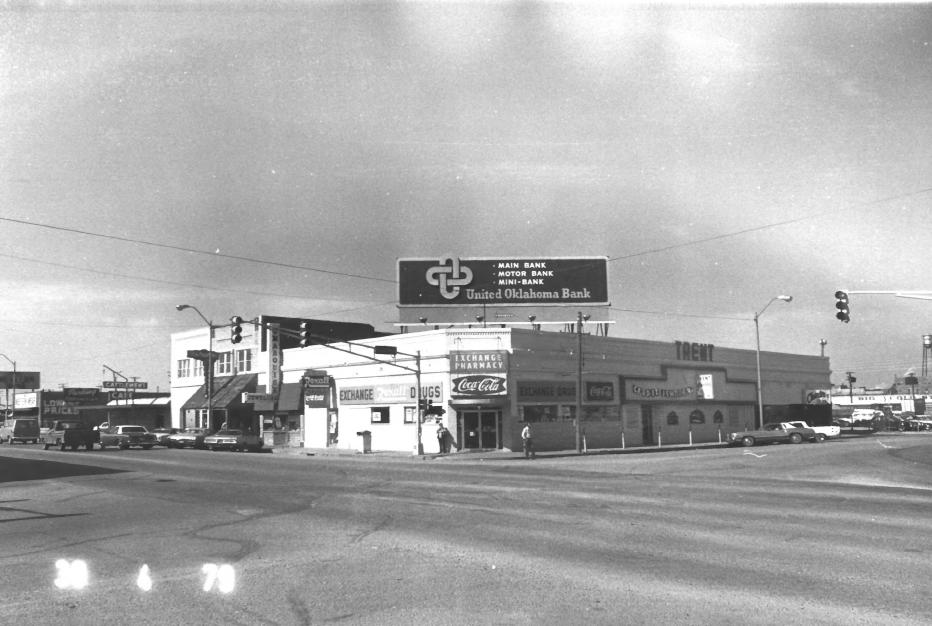

Stockyards City Historic District Oklahoma Co. Structures &-10 on Agnew Photo from the southwest

Stockyards City Historic District Oklahoma Co. Structures 19 & 20 Photo from the southeast

Stockyards City Historic District Oklahoma Co. Structure 19 Photo from the southeast