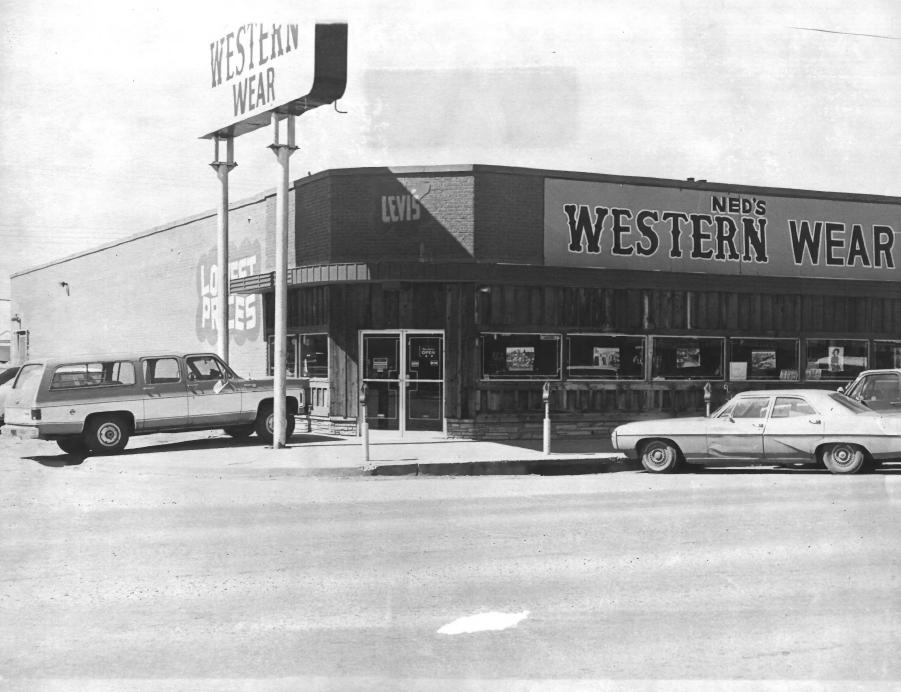

Stockyards City Historic District Oklahoma Co. Structures &-10 on Agnew Photo from the southwest

Stockyards City Historic District Oklahoma Co. Structures 19 & 20 Photo from the southeast

Stockyards City Historic District Oklahoma Co. Structure 19 Photo from the southeast