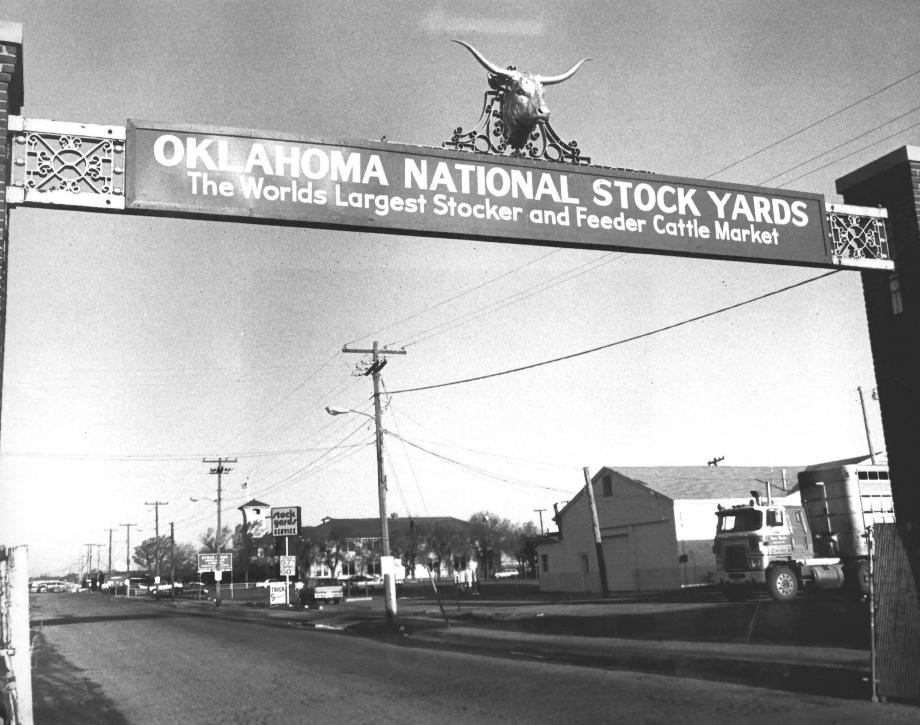

## Stockyards City Historic District

Oklahoma Co.

Structure 11 on Agnew

Photo from the east

TIGY

Oklahoma Co.

Structure 21 over Exchange Photo from the east