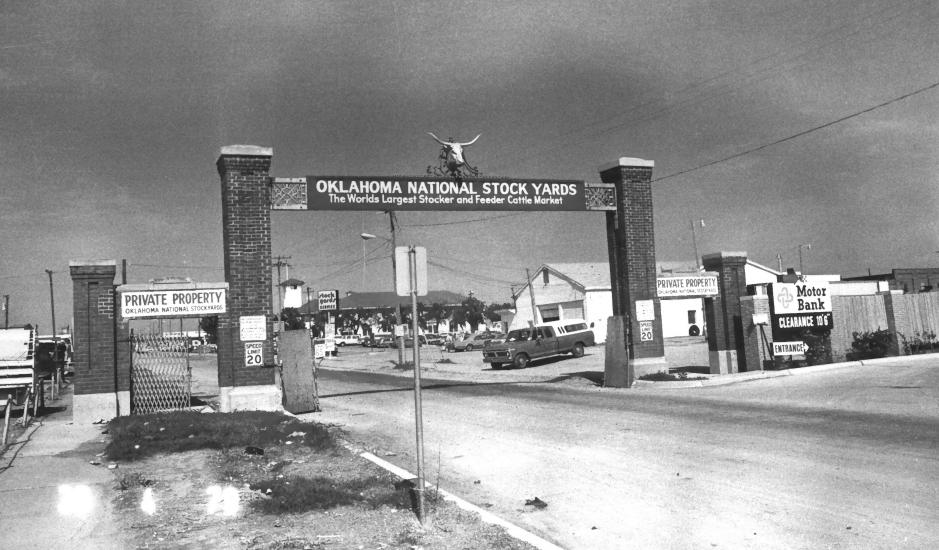

## Stockyards City Historic District

Oklahoma Co.

Structure 11 on Agnew

Photo from the east

TIGY

Oklahoma Co.

Structure 21 over Exchange Photo from the east