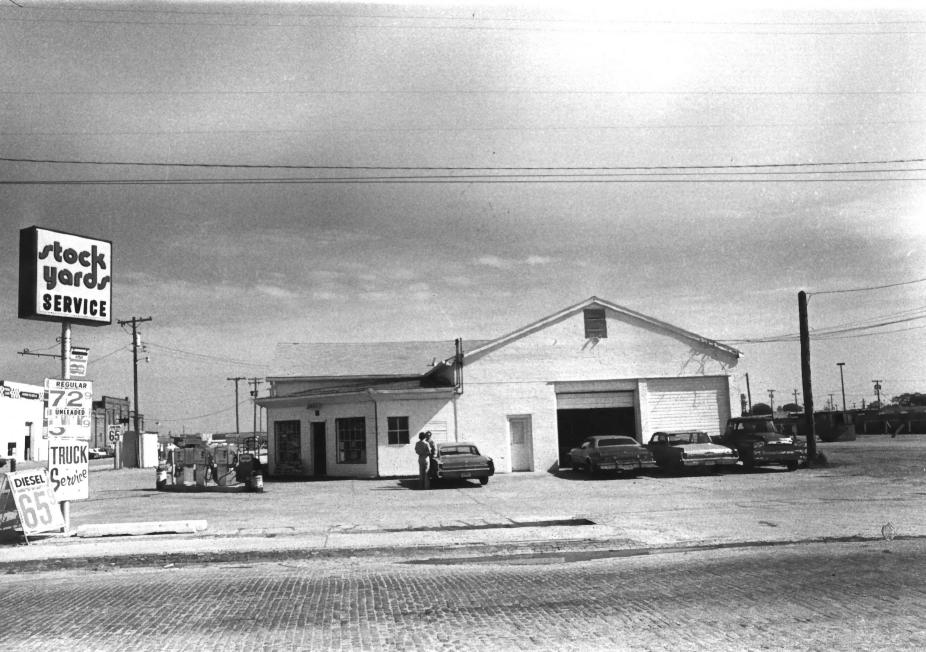

Photo from the southeast Structures l2-l4 on Agnew

Photo from the south

Stockyards City Historic District Oklahoma Co. Detail from structure 12 on Agnew "Cattleman's Cafe"