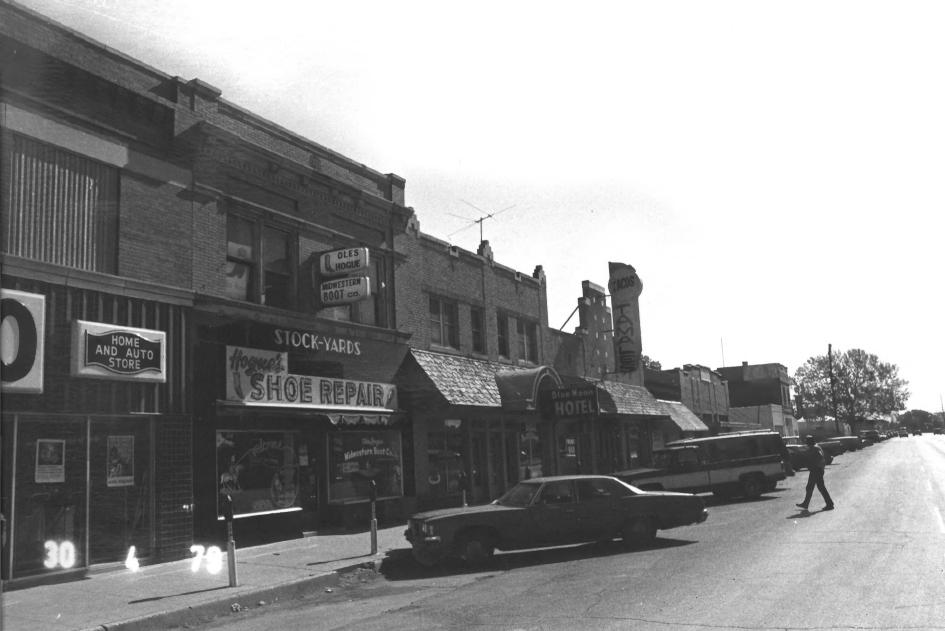

Stockyards City Historic District Oklahoma Co. Structures &-10 on Agnew Photo from the southwest

Stockyards City Historic District Oklahoma Co. Structures 19 & 20 Photo from the southeast

Stockyards City Historic District Oklahoma Co. Structure 19 Photo from the southeast