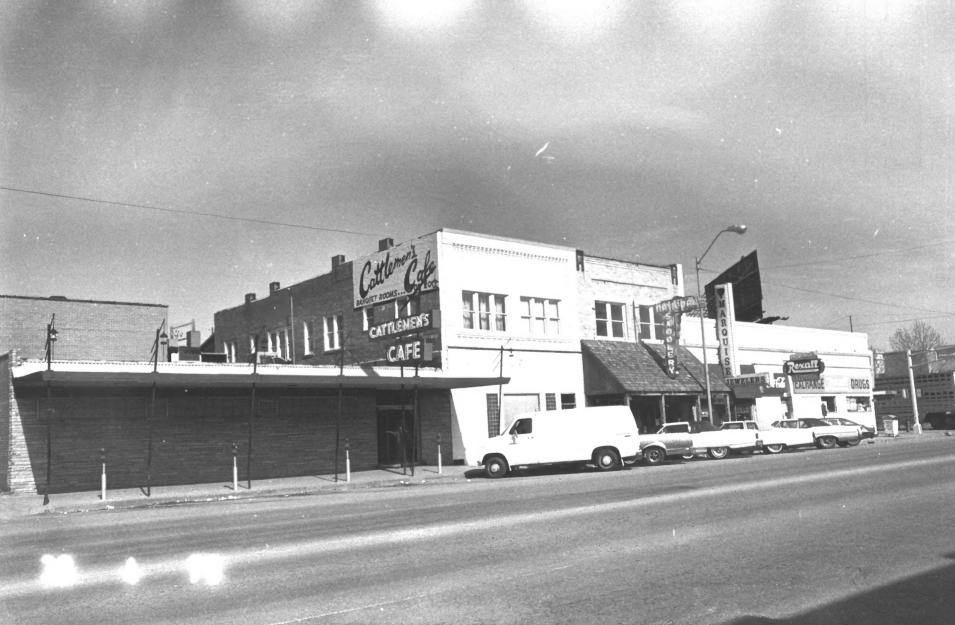

Photo from the southeast Structures l2-l4 on Agnew

Photo from the south

Stockyards City Historic District Oklahoma Co. Detail from structure 12 on Agnew "Cattleman's Cafe"