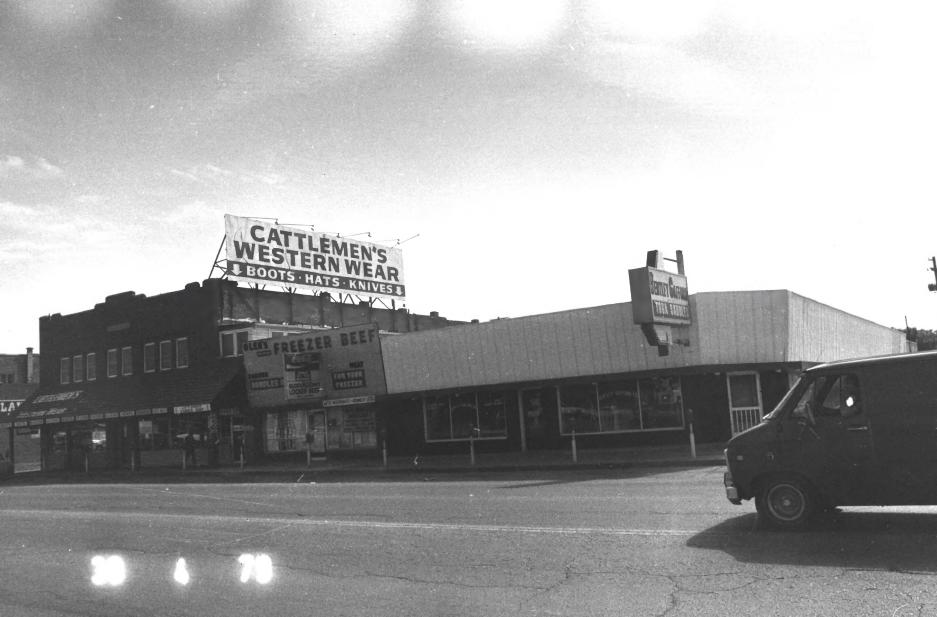

Stockyards City Historic District Oklahoma Co. Structures &-10 on Agnew Photo from the southwest

Stockyards City Historic District Oklahoma Co. Structures 19 & 20 Photo from the southeast

Stockyards City Historic District Oklahoma Co. Structure 19 Photo from the southeast