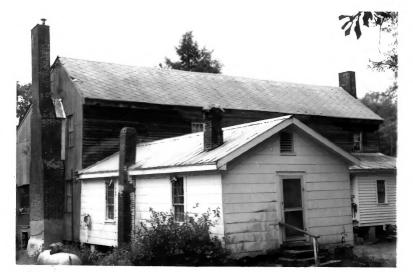

John H. Goodwin House Greenville County Jon Ward, 1982 Personal Files of the Photographer northeast elevation and kitchen wing

John H. Goodwin House Greenville County Jon Ward, 1982 Personal Files of Photographer facade and southwest elevation