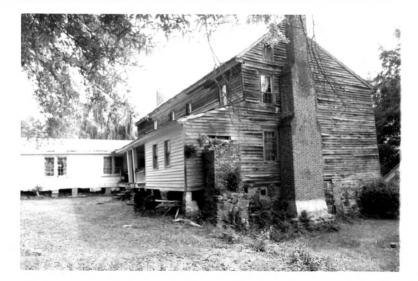

John H. Goodwin House Greenville County Jon Ward, 1982 Personal Files of the Photographer northeast elevation and kitchen wing

John H. Goodwin House Greenville County Jon Ward, 1982 Personal Files of Photographer facade and southwest elevation