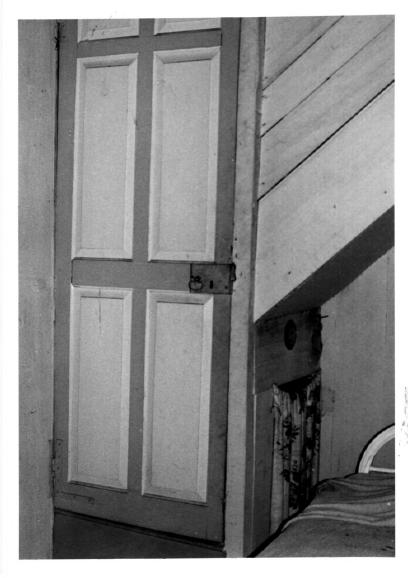

John H. Goodwin House Greenville County Jon Ward, 1982 Personal Files of Photographer trompe l'oeil panels beneath windows

John H./Goodwin House Greenville County Jon Ward. 1982

door to attic

Personal Files of Photographer