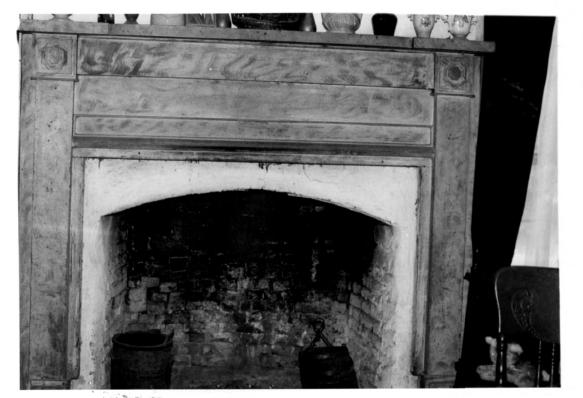

## John H. Goodwin House Greenville County Jon Ward, 1982 Personal Files of Photographer store building

John H. Goodwin House Greenville County

Jon Ward, 1982 Personal Files of Photographer trompe l'oeil mantel