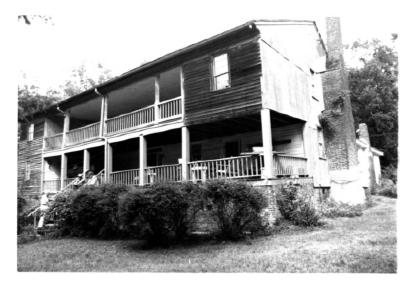

John H. Goodwin House Greenville County Jon Ward, 1982 Personal Files of the Photographer

facade and northeast elevation

John H. Goodwin House Greenville County Jon Ward, 1982 Personal Files of the Photographer rear (northwest)