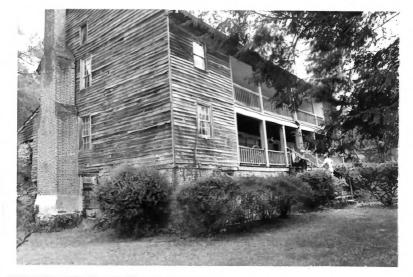

John H. Goodwin House Greenville County Jon Ward, 1982 Personal Files of the Photographer

facade and northeast elevation

John H. Goodwin House Greenville County Jon Ward, 1982 Personal Files of the Photographer rear (northwest)