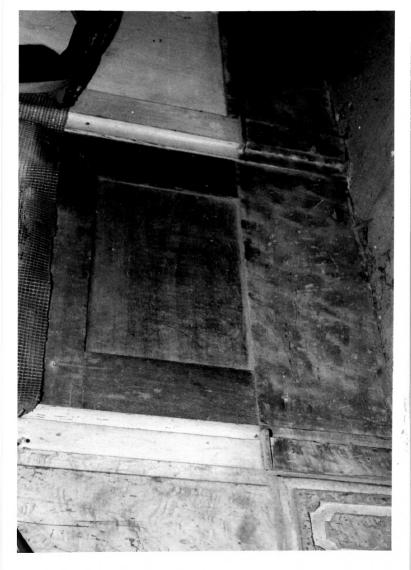

John H. Goodwin House Greenville County Jon Ward, 1982 Personal Files of Photographer trompe l'oeil panels beneath windows

John H./Goodwin House Greenville County Jon Ward. 1982

door to attic

Personal Files of Photographer