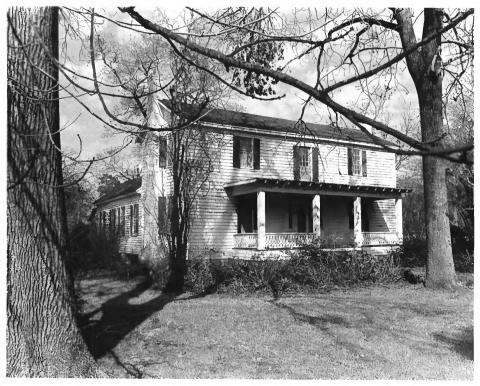

## NATIONAL REGISTER OF HISTORIC PLACES PROPERTY PHOTOGRAPH FORM

(Type all entries - attach to or enclose with photograph)

| 1. NAME              |                          |                                                 |
|----------------------|--------------------------|-------------------------------------------------|
| COMMON               | AND/OR HISTORIC          | NUMERIC CODE (Assigned by NPS)                  |
| Erwin House          | Syfrett House            | JUN 5 1074                                      |
| 2. LOCATION          |                          |                                                 |
| Florida              | Jackson                  | Greenwood                                       |
| STREET AND NUMBER    | Duckson                  | Greenwood                                       |
| Located on Fort Roa  | d (no #) immediately eas | st of main intersection                         |
| 3. PHOTO REFERENCE   | 100 CONT.                |                                                 |
| PHOTO CREDIT         | DATE                     | NEGATIVE FILED AT                               |
| Diane D. Greer       | 2-27-73                  | Div. of Archives, Histor and Records Management |
| 4. IDENTIFICATION    |                          | (5)116/                                         |
| South elevation show | ving main facade.        | RECEIVED DEC 1 2 1973 NATIONAL REGISTE          |