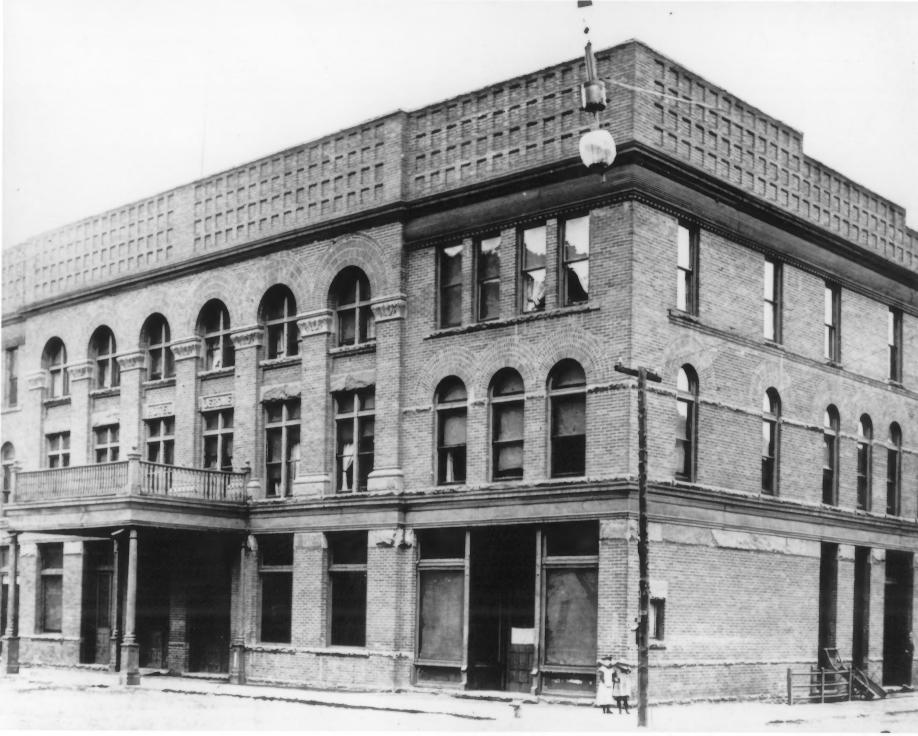

```
Hotel Jerome
Pitkin County, Colorado
```

Photographer: Unknown Date: c. 1892 Locale of Negative: Aspen Historical Society 620 Bleeker, Aspen, CO

41

Photo 1 of 5 View from southeast, looking northwest.