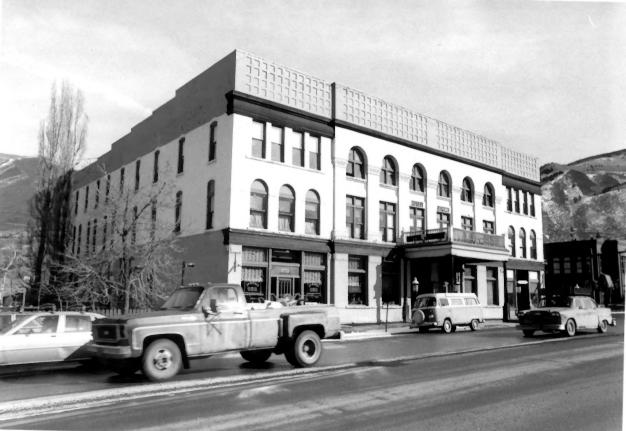

## Hotel Jerome Pitkin County, Colorado

Photographer: Unknown Locale of Negative: Perry Harvev, 601 East Bleeker, Aspen, CO Date: 1985

View: Looking northeast.

Property Name: Hotel Jerome Location: Aspen, Colorado (Pitkin County) Photographer/Date: Colorado Historical Society/11.1985 Negative: OAHP Looking northwest. show-Camera Direction: ing recent paint removal Photo No.: 5a