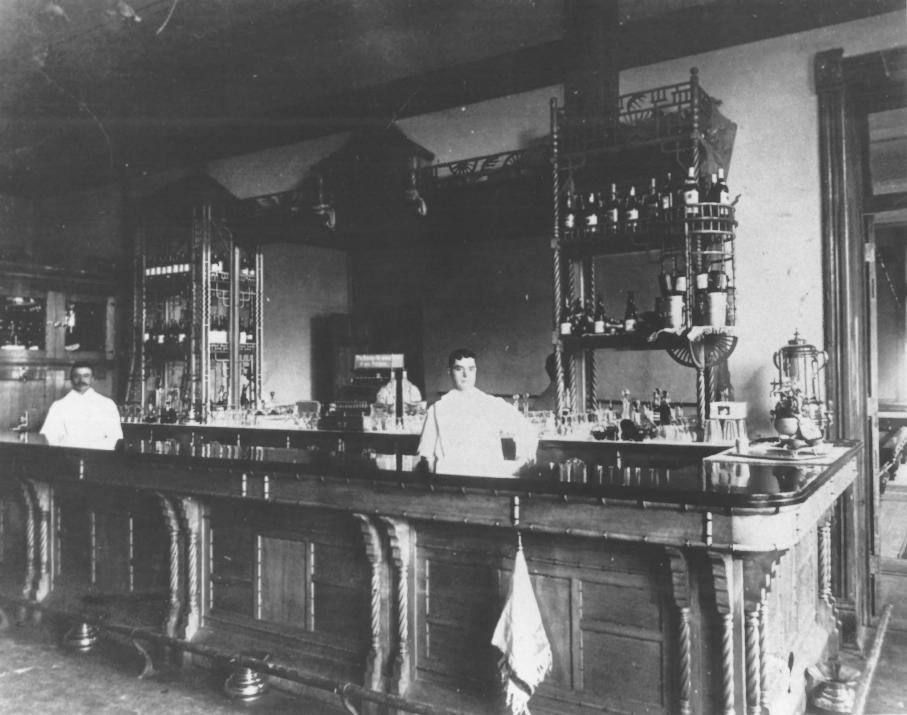

```
Hotel Jerome
Pitkin County, Colorado
```

Photographer: Unknown Date: c. 1892 Locale of Negative: Aspen Historical Society 620 Bleeker, Aspen, CO

41

Photo 1 of 5 View from southeast, looking northwest.





Hotel Jerome Pitkin County, Colorado

Photographer: Unknown Locale of Negative: Aspen Historical Society, 620 Bleeker, Aspen, CO Date: c. 1892

Photo 2 of 5 View: North from entrance to lobby.

## Please Credit ASPEN HISTORICAL SOCIETY Commercial use recruit Photo Use Formation



Hotel Jerome Pitkin County, CO

Photographer: Unknown Locale of Negative: Aspen Historical Society 620 Bleeker, Aspen, CO Date: c. 1890

Photo: 3 of 5 View: Original Jerome bar, still in service.

## Please Creckt ASPEN HISTORICAL SOCIETY Commercial use requires Photo Use Fee

.



Hotel Jerome Pitkin County, Colorado

Photographer: Unknown Date: c. 1891 Locale of Negative: Aspen Historical Society, 620 Bleeker, Aspen CO

Photo 4 of 5

Please Credit ASPEN HISTORICAL SOCI Commercial use requires Photo Use Fee



## Photo 5 of 5

## Hotel Jerome Pitkin County, Colorado

Photographer: Unknown Locale of Negative: Perry Harvev, 601 East Bleeker, Aspen, CO Date: 1985

View: Looking northeast.



Property Name: Hotel Jerome Location: Aspen, Colorado (Pitkin County) Photographer/Date: Colorado H