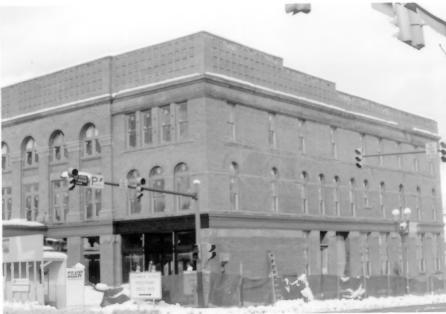

Property Name: Hotel Jerome Location: Aspen, Colorado (Pitkin County) Photographer/Date: Colorado Historical Society/11,1985 Negative: OAHP Camera Direction: Front facade, showing recent paint removal Photo No.: 5b