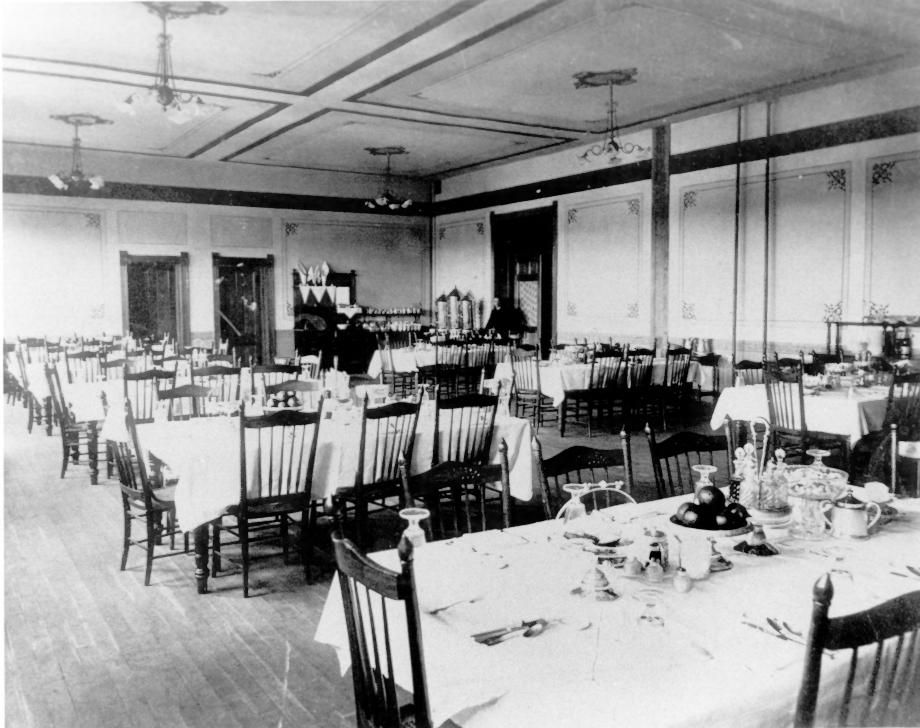

Hotel Jerome Pitkin County, Colorado

Photographer: Unknown Locale of Negative: Aspen Historical Society, 620 Bleeker, Aspen, CO Date: c. 1892

Photo 2 of 5 View: North from entrance to lobby.