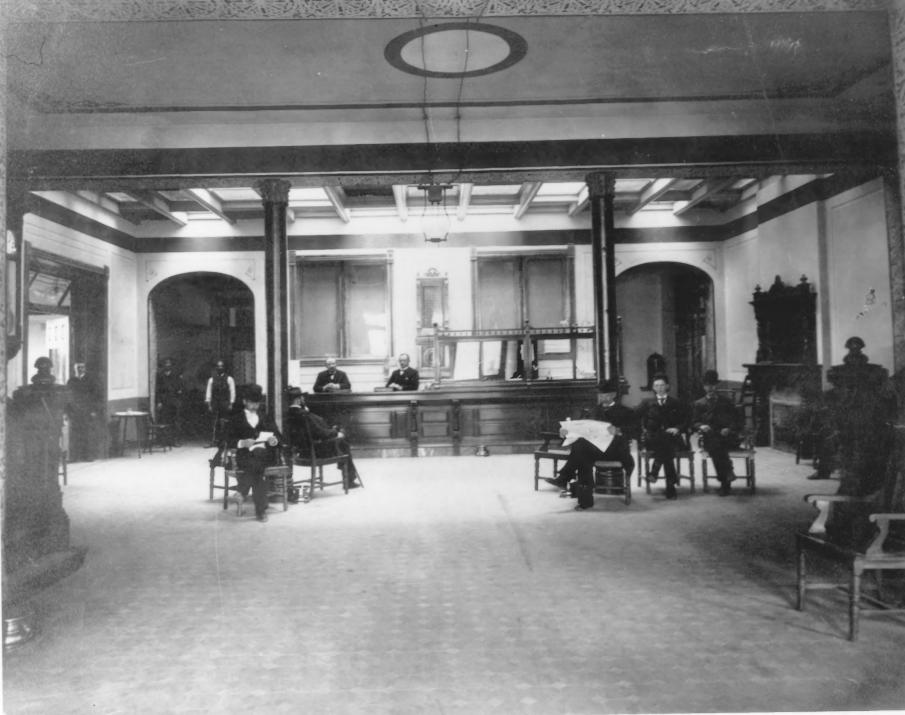

Hotel Jerome Pitkin County, Colorado

Photographer: Unknown Locale of Negative: Aspen Historical Society, 620 Bleeker, Aspen, CO Date: c. 1892

Photo 2 of 5 View: North from entrance to lobby.