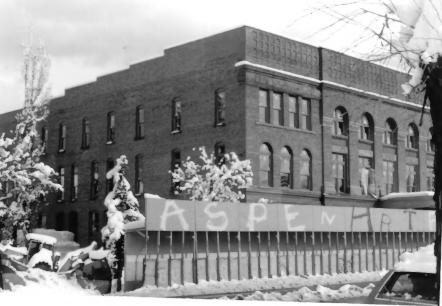

## Hotel Jerome Pitkin County, Colorado

Photographer: Unknown Locale of Negative: Perry Harvev, 601 East Bleeker, Aspen, CO Date: 1985

View: Looking northeast.

Property Name: Hotel Jerome Location: Aspen, Colorado (Pitkin County) Photographer/Date: Colorado Historical Society/11.1985 Negative: OAHP Looking northwest. show-Camera Direction: ing recent paint removal Photo No.: 5a

Property Name: Hotel Jerome Location: Aspen, Colorado (Pitkin County) Photographer/Date: Colorado Historical Society/11,1985 Negative: OAHP Camera Direction: Front facade, showing recent paint removal Photo No.: 5b

```
Property Name: Hotel Jerome
Location: Aspen, Colorado (Pitkin County)
Photographer/Date: Colorado Historical
                    Society/11,1985
Negative: OAHP
                   Looking northwest, show-
Camera Direction:
                   ing recent paint removal
Photo No.: 5c
```