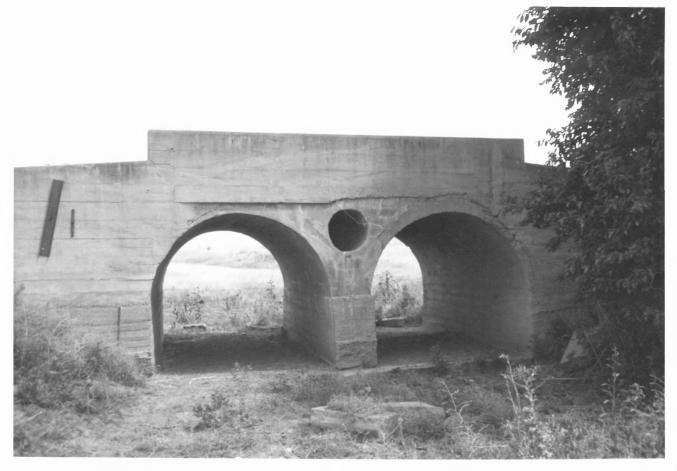

Railing date

4 of 7

Old Maids Fork Bridge Nekoma, Kansas, Rural Larry Jochims July 28, 1983 Negative located at KSHS, Topeka, KS

Old Maids Fork Bridge Nekoma, Kansas, Rural Larry Jochims July 28, 1983 Negative located at KSHS, Topeka, KS East approach looking west 5 of 7