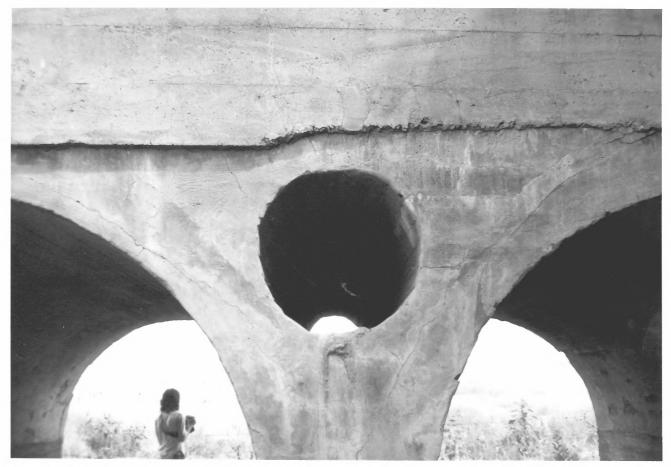

Old Maids Fork Bridge Nekoma, Kansas, Rural Larry Jochims July 28, 1983 Negative located at KSHS, Topeka, KS South side looking north

Old Maids Fork Bridge Nekoma, Kansas, Rural

Larry Jochims

South side looking north

July 28, 1983 Negative located at KSHS, Topeka, KS

2 of 7

Old Maids Fork Bridge Nekoma, Kansas, Rural Larry Jochims July 28, 1983 Negative located at KSHS, Topeka, KS

North side of pier - plaque

3 of 7

83-AR-3