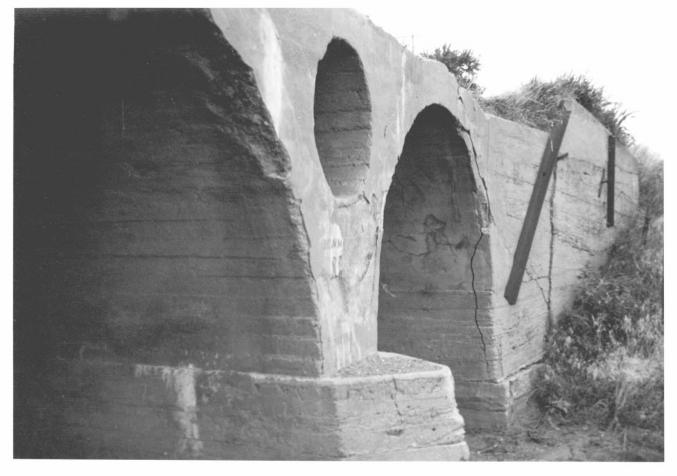

Old Maids Fork Bridge Nekoma, Kansas, Rural Larry Jochims July 28, 1983 Negative located at KSHS, Topeka, KS Inner Arch Reinforcement

6 of 7

LOOHIG SW

> Old Maids Fork Bridge Nekoma, Kansas, Rural Larry Jochims July 28, 1983 Negative located at KSHS, Topeka, KS