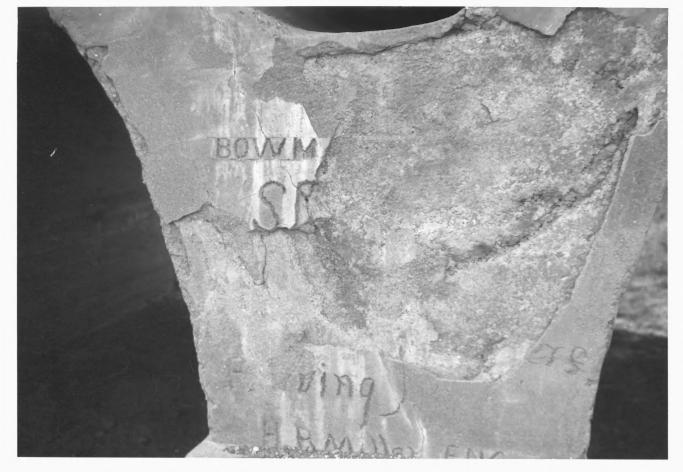

July 28, 1983 Negative located at KSHS, Topeka, KS

2 of 7

Old Maids Fork Bridge Nekoma, Kansas, Rural Larry Jochims July 28, 1983 Negative located at KSHS, Topeka, KS

North side of pier - plaque

3 of 7

83-AR-3