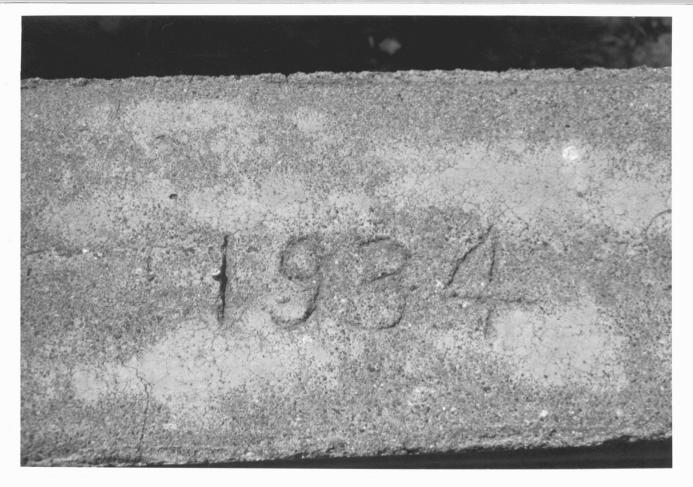

Railing date

4 of 7

Old Maids Fork Bridge Nekoma, Kansas, Rural Larry Jochims July 28, 1983 Negative located at KSHS, Topeka, KS

Old Maids Fork Bridge Nekoma, Kansas, Rural Larry Jochims July 28, 1983 Negative located at KSHS, Topeka, KS East approach looking west 5 of 7