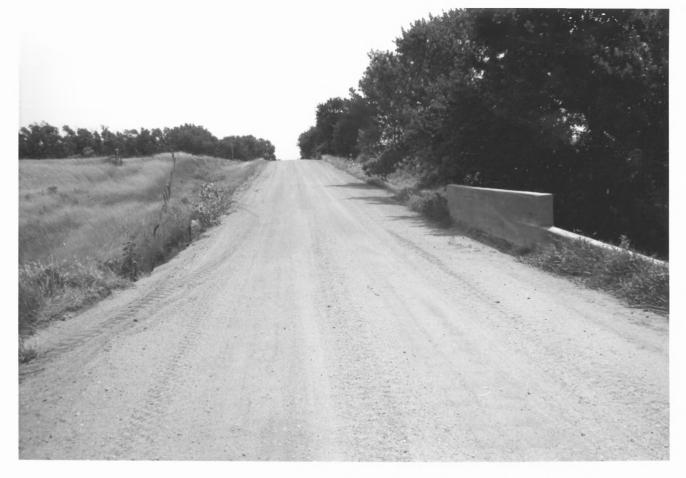

Old Maids Fork Bridge Nekoma, Kansas, Rural Larry Jochims July 28, 1983 Negative located at KSHS, Topeka, KS South side looking north

Old Maids Fork Bridge Nekoma, Kansas, Rural

Larry Jochims

South side looking north

July 28, 1983 Negative located at KSHS, Topeka, KS

2 of 7

Old Maids Fork Bridge Nekoma, Kansas, Rural Larry Jochims July 28, 1983 Negative located at KSHS, Topeka, KS

North side of pier - plaque

3 of 7

83-AR-3