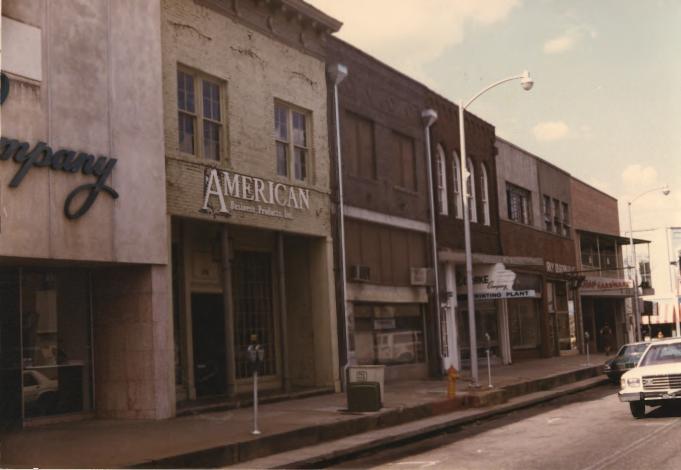

1. Shreveport Commercial Historic District, LA 2. Bldgs. # 34-36, 47 Shreve Square 100 block of Texas 3. Russell Wright 4. 2/80 5. City of Shreveport 6. From west JAN 26 1982 7. Photo # 12

1. Shreveport Commercial Historic District, LA 2. Bldgs. # 80-85 (600 block of Texas) 3. Russell Wright 4, 2/80 5. City of Shreveport JAN 26 1982 6. From east 7. Photo # 13