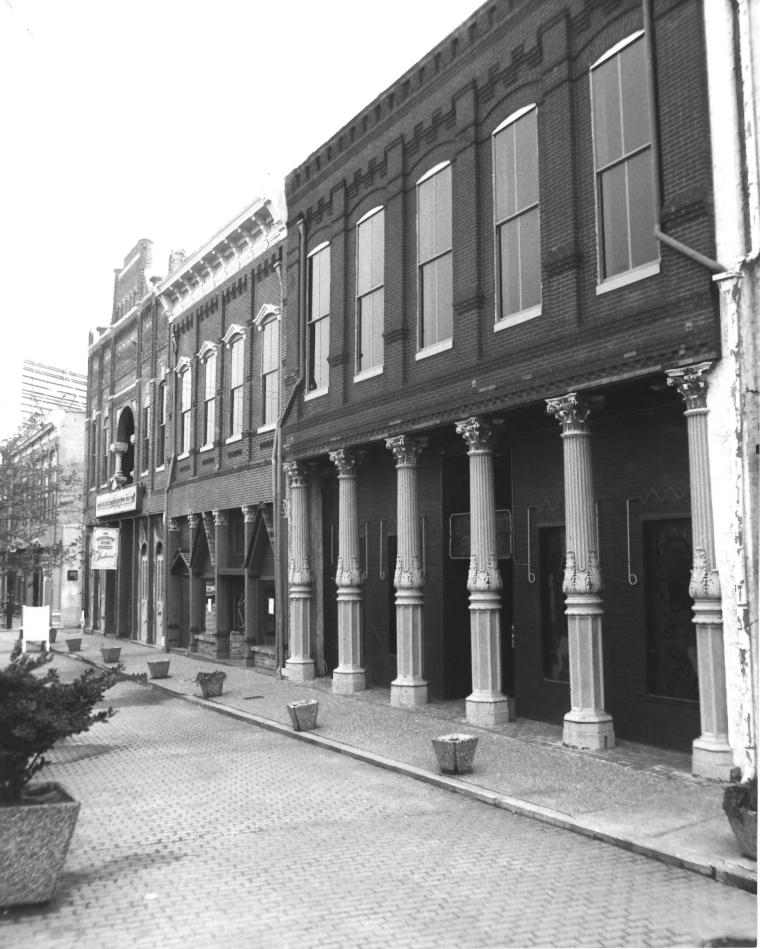

1. Shreveport Commercial Historic District, LA 2. Bldgs. # 34-36, 47 Shreve Square 100 block of Texas 3. Russell Wright 4. 2/80 5. City of Shreveport 6. From west JAN 26 1982 7. Photo # 12

1. Shreveport Commercial Historic District, LA 2. Bldgs. # 80-85 (600 block of Texas) 3. Russell Wright 4, 2/80 5. City of Shreveport JAN 26 1982 6. From east 7. Photo # 13