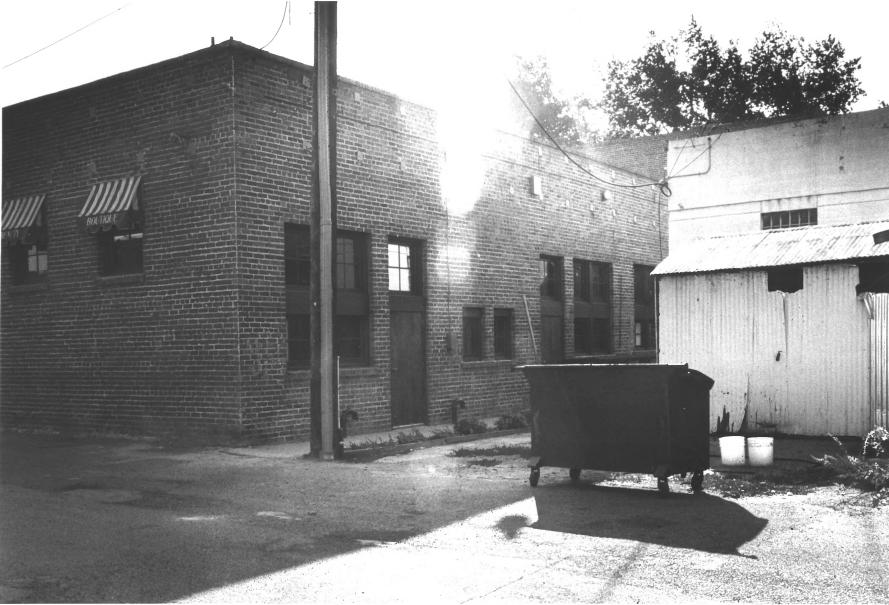

JUN 3 1980

Bank of Tracy Tracy, California San Joaquin Co Photographer: Margaret Welden Date: November 14, 1979 Negatives located at 364 Bush St., SF, CA View looking southeast: rear elevation Photograph #6 of 9