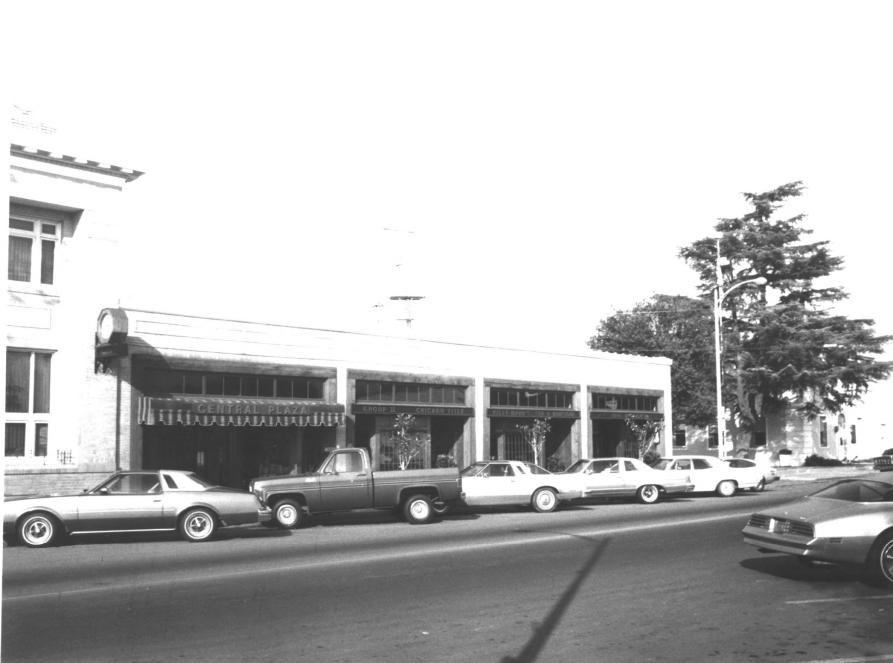

APR 2 8 1980

JUN 3 1980

Bank of Tracy Tracy, California San Joaquin (6), Photographer: Margaret Welden Date: November 14, 1979 Negatives located at 364 Bush St., SF, CA View looking southwest: facades of commercial wing & Bank

Photograph #2 of 9

Bank of Tracy Tracy, California San Ocaquin Co. Photographer: Margaret Welden Date: November 14, 1979 Negatives located at 364 Bush St., SF, CA View looking northwest: Bank facade Photograph #1 069