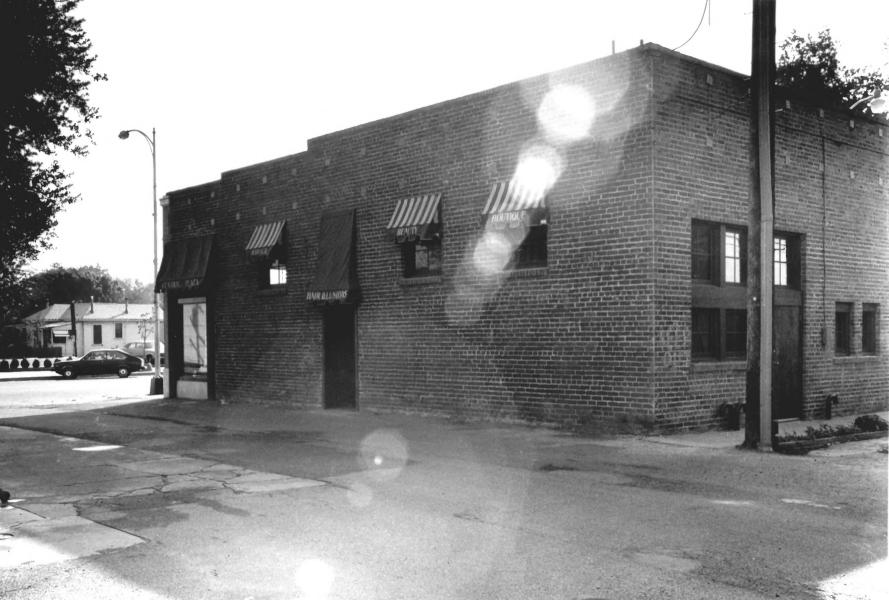

JUN 3 1980 APR 2 8 1980

Bank of Tracv Tracy, California San Joaquin 6 Photographer: Margaret Welden Date: November 14, 1979 Negatives located at 364 Bush St., SF, CA View looking northwest: facades of Bank &

commercial wing Photograph #3 of 9

Bank of Tracy Tracy, California San Ucaquin Co. Photographer: Margaret Welden Date: November 14, 1979 Negatives located at 364 Bush St., SF, CA

View looking northwest: commercial wing facade Photograph #4 APR 2 8 1980 JUN 3 1980