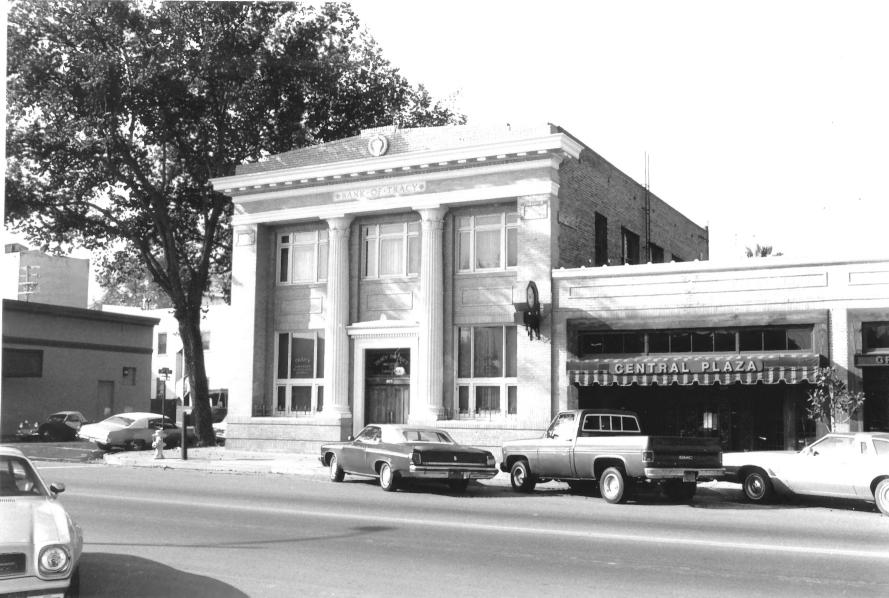

APR 2 8 1980

JUN 3 1980

Bank of Tracy Tracy, California San Joaquin (6), Photographer: Margaret Welden Date: November 14, 1979 Negatives located at 364 Bush St., SF, CA View looking southwest: facades of commercial wing & Bank

Photograph #2 of 9

Bank of Tracy Tracy, California San Ocaquin Co. Photographer: Margaret Welden Date: November 14, 1979 Negatives located at 364 Bush St., SF, CA View looking northwest: Bank facade Photograph #1 069