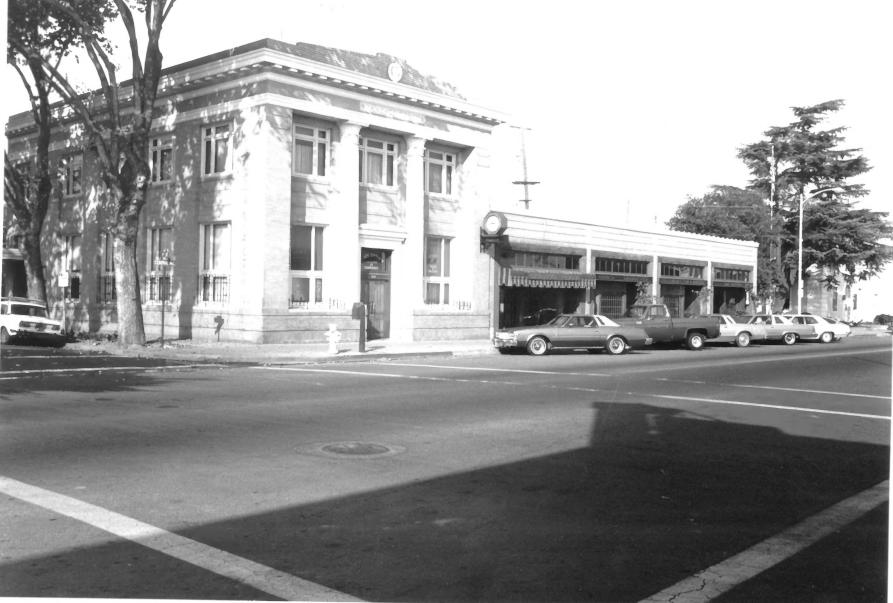

Bank of Tracv Tracy, California San Udaquin Co Photographer: Margaret Welden Date: November 14, 1979 Negatives located at 364 Bush St., SF. CA View looking North: South elevation Photograph #5 of 9

JUN **3** 1980

Photograph #2 of 9

Bank of Tracy Tracy, California San Ocaquin Co. Photographer: Margaret Welden Date: November 14, 1979 Negatives located at 364 Bush St., SF, CA View looking northwest: Bank facade Photograph #1 069