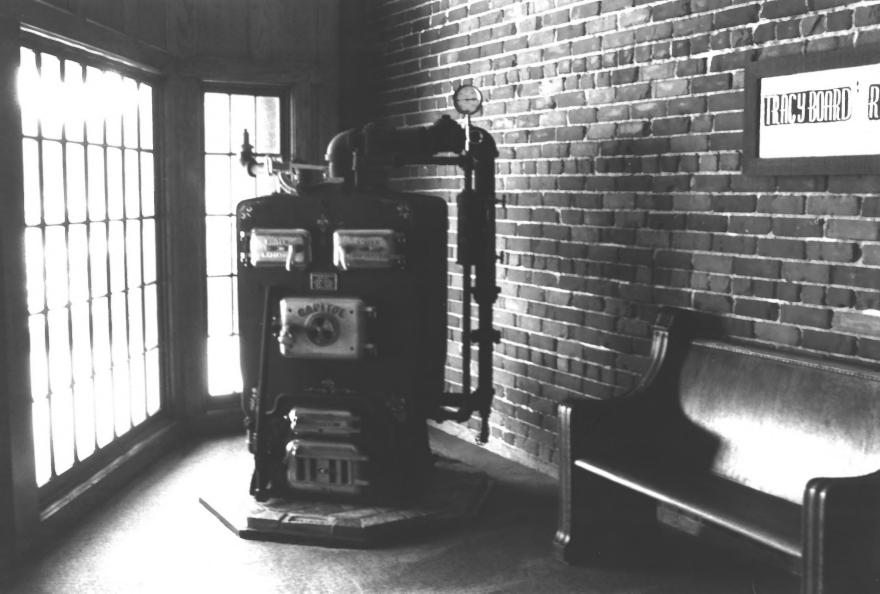

Bank of Tracy Tracy, California San Jeagun Co Photographer: Margaret Welden Date: November 14, 1979 Negatives located at 364 Bush St., SF, CA Interior view: coal heater in reception room Photograph #9@69