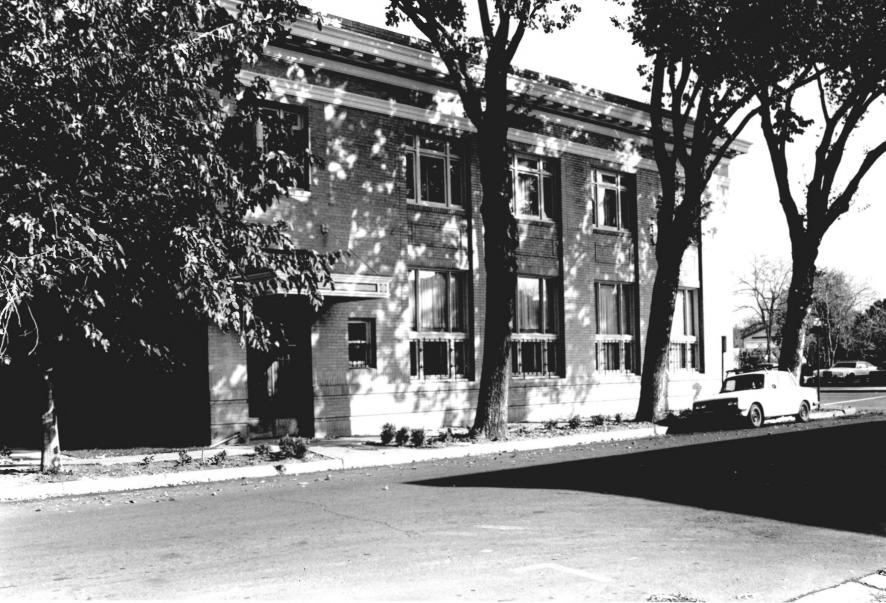

Bank of Tracv Tracy, California San Udaquin Co Photographer: Margaret Welden Date: November 14, 1979 Negatives located at 364 Bush St., SF. CA View looking North: South elevation Photograph #5 of 9

JUN **3** 1980