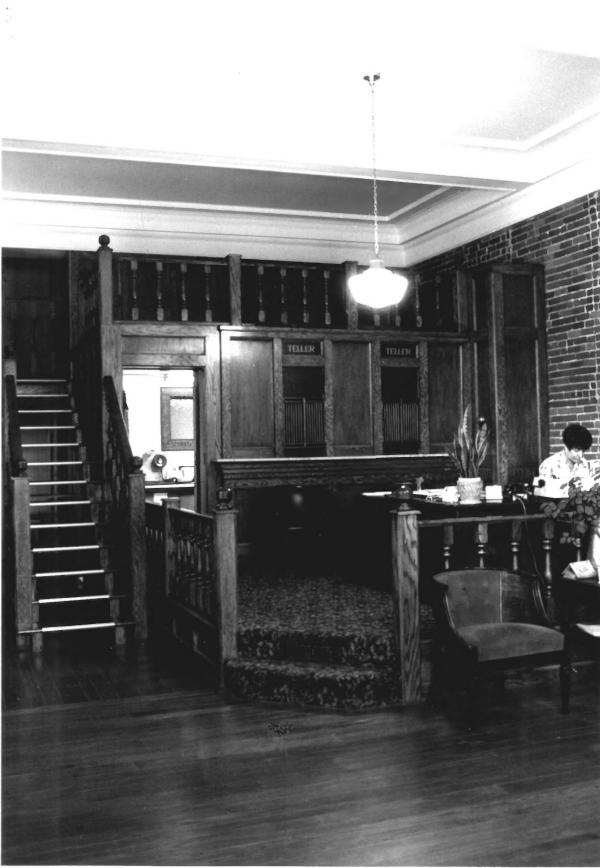

JUN 3 1980 APR 28 1980

Bank of Tracy Tracy. California San Voaquin Co Photographer: Margaret Welden Date: November 14, 1979 Negatives located at 364 Bush St., SF, CA Interior View: Bank of Tracy Photograph #8 of 9