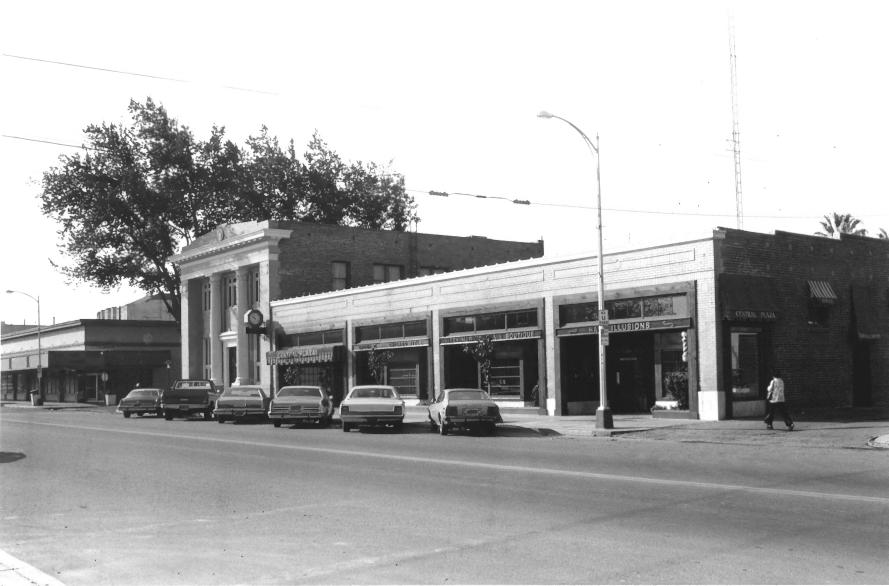

JUN 3 1980 APR 2 8 1980

Bank of Tracv Tracy, California San Joaquin 6 Photographer: Margaret Welden Date: November 14, 1979 Negatives located at 364 Bush St., SF, CA View looking northwest: facades of Bank &

commercial wing Photograph #3 of 9

Bank of Tracy Tracy, California San Ucaquin Co. Photographer: Margaret Welden Date: November 14, 1979 Negatives located at 364 Bush St., SF, CA

View looking northwest: commercial wing facade Photograph #4 APR 2 8 1980 JUN 3 1980