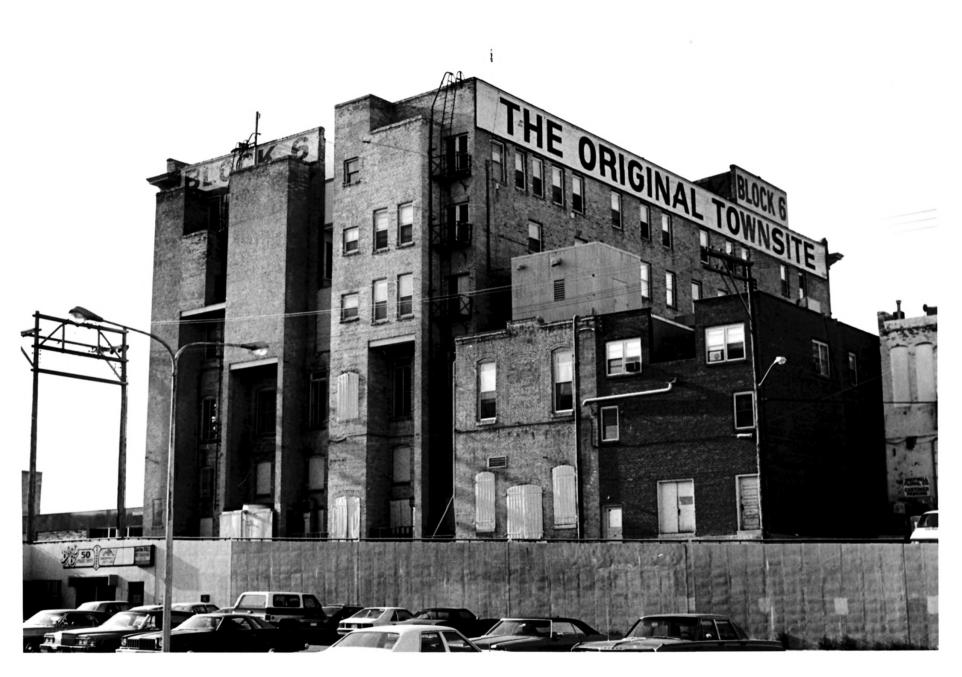

South and east elevations from southeast

Photo 3 of 4

```
deLendrecie's Department Store
620 Main Avenue
Fargo, North Dakota, Cass County
```

```
Photo credit: Louis Hafermehl
Date of photo: July, 1979
Location of negative: State Historical Society of North Dakota
Liberty Memorial Building
Bismarck, North Dakota 53505
```