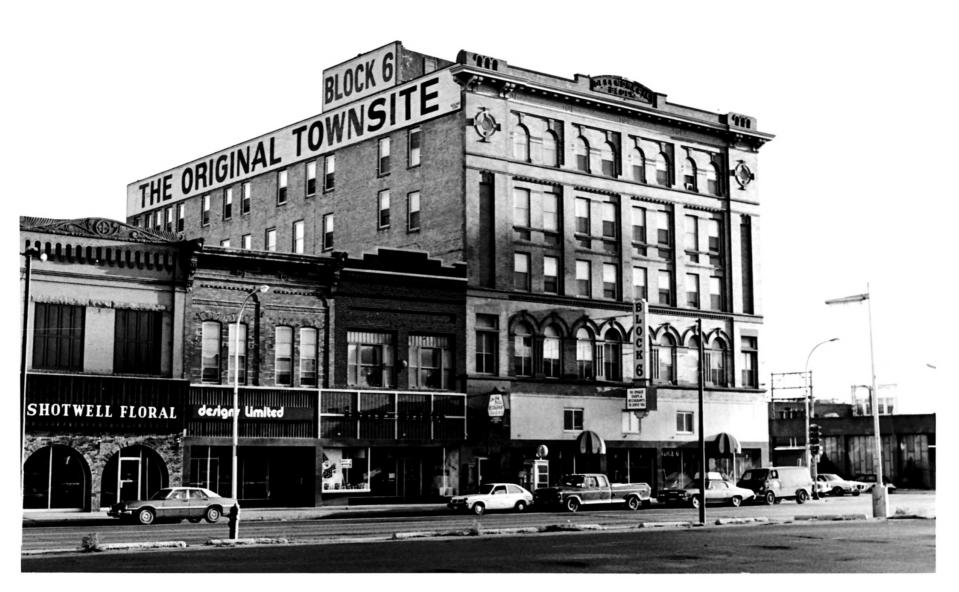

deLendrecie's Department Store 620 Main Avenue Fargo, North Dakota, Cass County

Photo credit: Louis Hafermehl Date of photo: July, 1979 Location of negative: State Historical Society of North Dakota Liberty Memorial Building Bismarck, North Dakota 58505

Exterior north facade and east elevation from the northeast Photo 1 of 4

**11 SEP 1979** 

deLendrecie's Department Store 620 Main Avenue Fargo, North Dakota, Cass County Photo credit: Ronald Lanier Ramsey Date of photo: July, 1979 Location of negative: State Historical Society of North Dakota Liberty Memorial Building Bismarck, North Dakota 58505