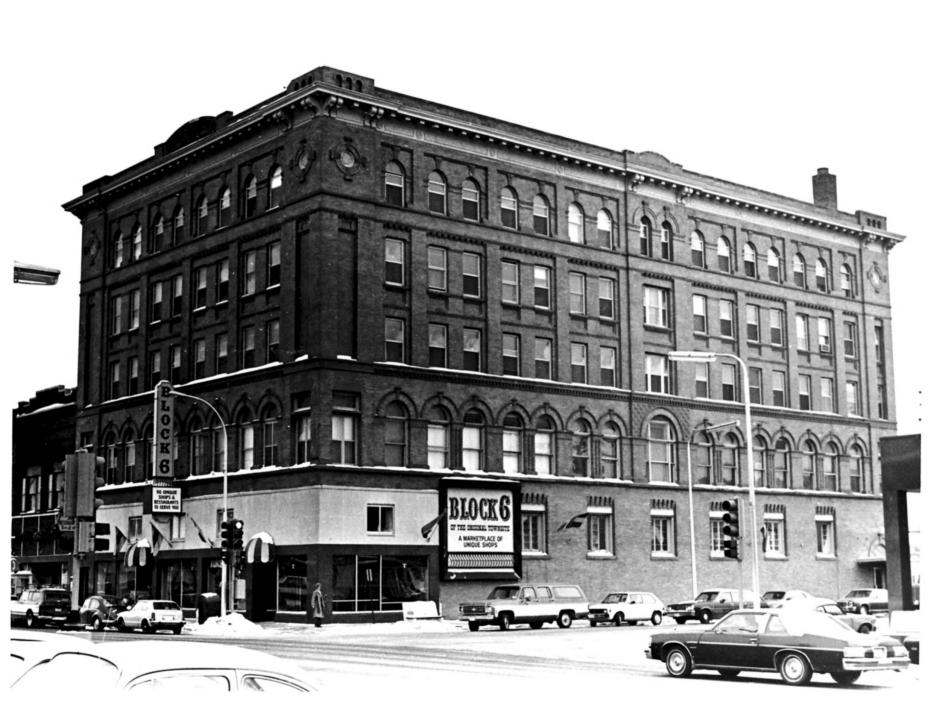

Exterior north and west facades from northwest

Photo 2 of 4

DOC OCT 22 1979

11 SEP 1979

deLendrecie's Department Store 620 Main Avenue Fargo, North Dakota, Cass County

Photo credit: Louis Hafermehl Date of photo: July, 1979 Location of negative: State Historical Society of North Dakota Liberty Memorial Building Bismarck, North Dakota 58505