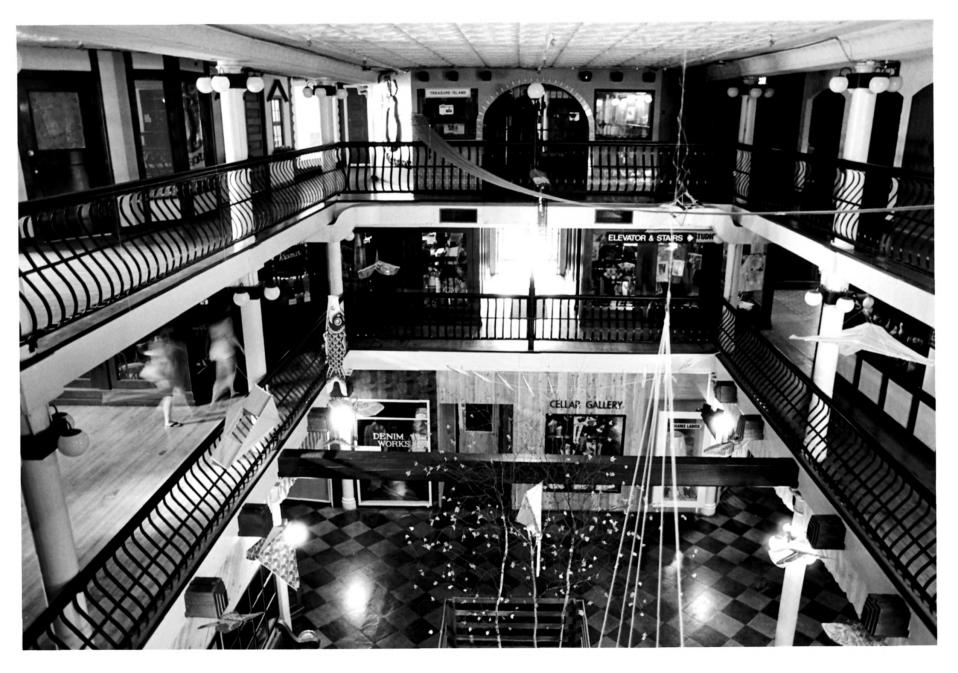

lding Bismarck, North Dakota 58505

Exterior north facade and east elevation from the northeast Photo 1 of 4

**11 SEP 1979** 





deLendrecie's Department Store 620 Main Avenue Fargo, North Dakota, Cass County Photo credit: Ronald Lanier Ramsey Date of photo: July, 1979 Location of negative: State Historical Society of North Dakota Liberty Memorial Building Bismarck, North Dakota 58505

Exterior north and west facades from northwest

Photo 2 of 4

DOC OCT 22 1979

11 SEP 1979



deLendrecie's Department Store 620 Main Avenue Fargo, North Dakota, Cass County

Photo credit: Louis Hafermehl Date of photo: July, 1979 Location of negative: State Historical Society of North Dakota Liberty Memorial Building Bismarck, North Dakota 58505

South and east elevations from southeast

Photo 3 of 4





```
deLendrecie's Department Store
620 Main Avenue
Fargo, North Dakota, Cass County
```

```
Photo credit: Louis Hafermehl
Date of photo: July, 1979
Location of negative: State Historical Society of North Dakota
Liberty Memorial Building
Bismarck, North Dakota 53505
```

Interior lobby at mezzanine and ground floor

Photo 4 of 4

11 SEP 1979