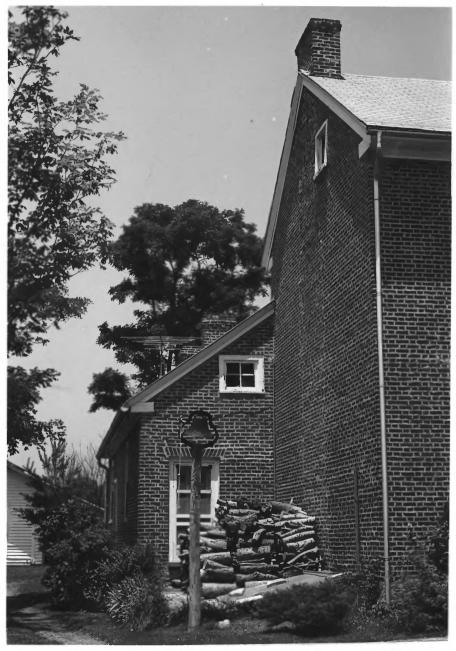

Elisha White House Yokley Rd. vic. Waco, Giles Co., TN Photographer: Lynn Hicks Date: 6-8-82 Negative: Tennessee Historical Commission Nashville Facing south, north elevation of ell 4 of 14

Yokley Rd.
vic. Waco, Giles Co., TN
Photographer: Lynn Hicks
Date: 6-8-82
Negative: Tennessee Historical Commission