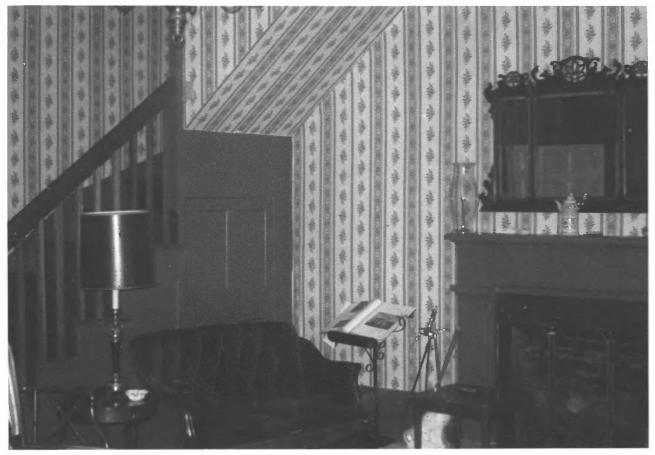

Elisha White House Yokley Rd. vic. Waco, Giles Co., Tennessee Photographer: Lynn Hicks Date: 6-8-82 Negative: Tennessee Historical Commission Nashville Living room mantel and stairs 8 of 14

Elisha White House Yokley Rd. vic. Waco, Giles Co., Tennessee Photographer: LynnHicks Date: 6-8-82 Negative: Tennessee Historical Commission Nashville Dining room mantel and typical doorway molding