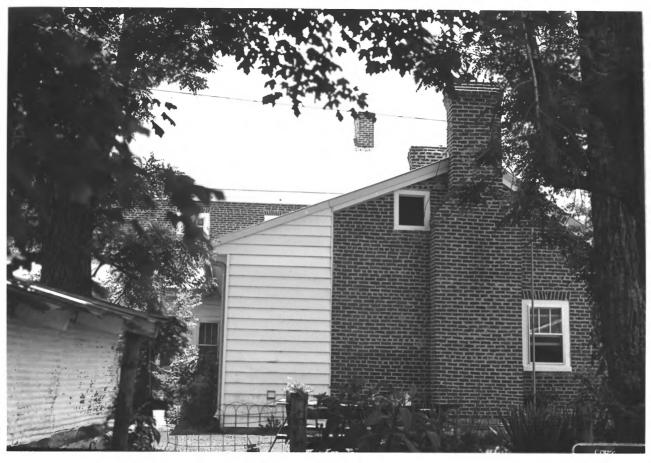

Elisha White House

Nashville
Facing southwest, north elevation

Yoklev Rd. vic. Waco, Giles Co., TN Photographer: Lynn Hicks Date: 6-8-82 Negative: Tennessee Historical Commission Nashville Facing northwest, sou theast elevation 6 of 14