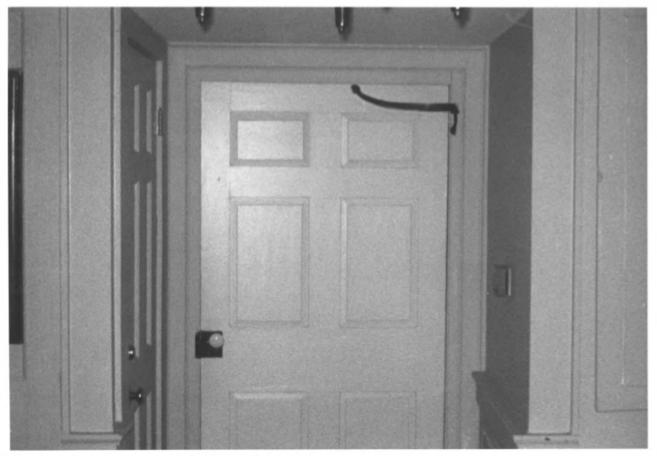

Elisha White House 10. Yoklev Rd. vic. Waco, Giles Co., TN Photographer: Lynn Hicks Date: 6-8-82 Negative: Tennessee Historical Commission Nashville Typical door and den paneling 10 of 14

Elisha White House Yokley Rd. vic. Waco, Giles Co., TN Photographer: Lynn Hicks Date: 6-8-82 Negative: Tennessee Historical Commission Nashville -Den stairs 11 of 14