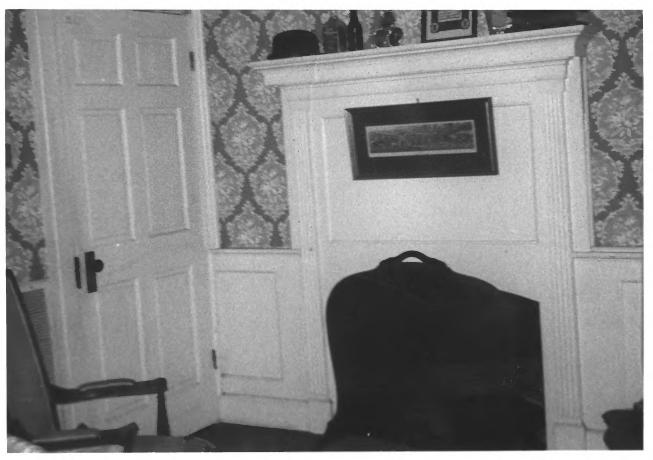

Elisha White House 10. Yoklev Rd. vic. Waco, Giles Co., TN Photographer: Lynn Hicks Date: 6-8-82 Negative: Tennessee Historical Commission Nashville Typical door and den paneling 10 of 14

Elisha White House Yokley Rd. vic. Waco, Giles Co., TN Photographer: Lynn Hicks Date: 6-8-82 Negative: Tennessee Historical Commission Nashville -Den stairs 11 of 14