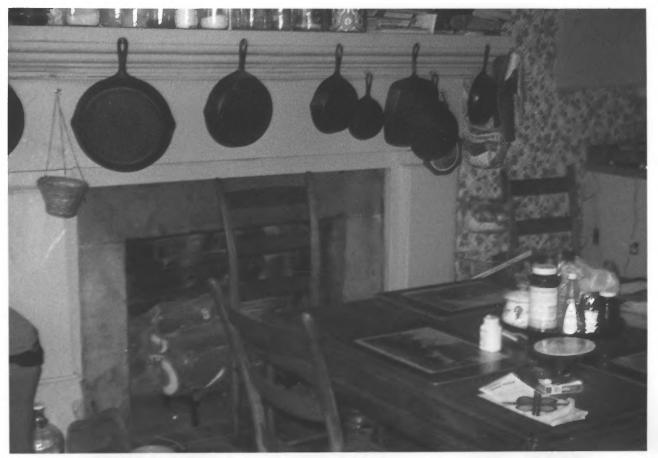

Elisha White House Yoklev Rd. vic. Waco, Giles Co., TN Photographer: Lynn Hicks Date: 6-8-82 Negative: Tennessee Historical Commission Nashville Kitchen mantel 12 of 14

Elisha White House 13. Yokley Rd. vic. Waco, Giles Co., TN Photographer: Lynn Hicks Date: 6-8-82 Negative: Tennessee Historical Commission Nashville Upstairs mantel, door, and wainscot