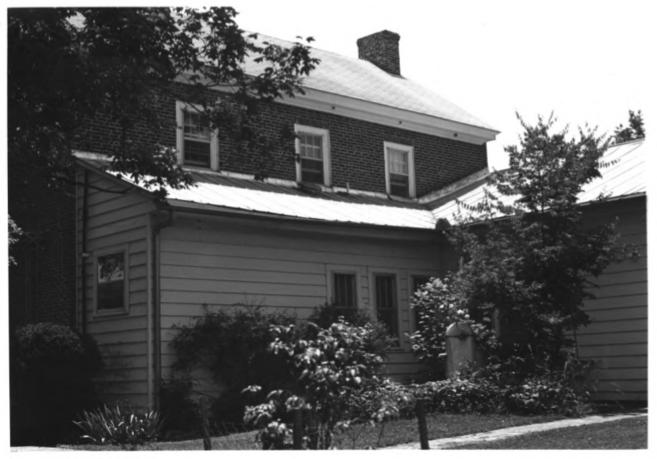

Elisha White House Yokley Rd. vic. Waco, Giles Co., TN Photographer: Lynn Hicks Date: 6-8-82 Negative: Tennessee Historical Commission Nashville Facing south, north elevation of ell 4 of 14

Yokley Rd.
vic. Waco, Giles Co., TN
Photographer: Lynn Hicks
Date: 6-8-82
Negative: Tennessee Historical Commission