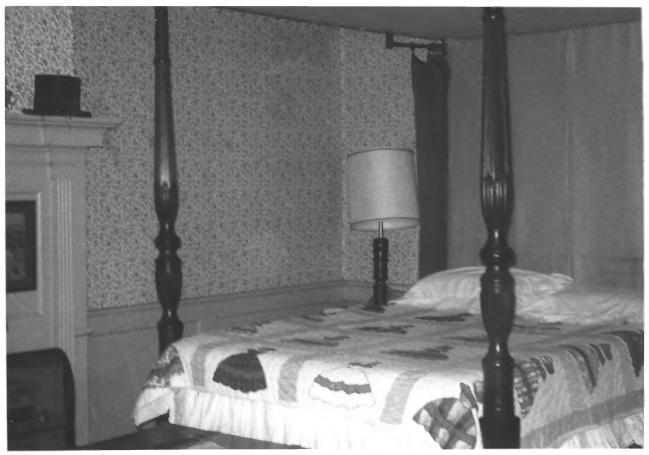

Elisha White House Yoklev Rd. vic. Waco, Giles Co., TN Photographer: Lynn Hicks Date: 6-8-82 Negative: Tennessee Historical Commission Nashville. Upstairs mantel and wainscot

14 of 14