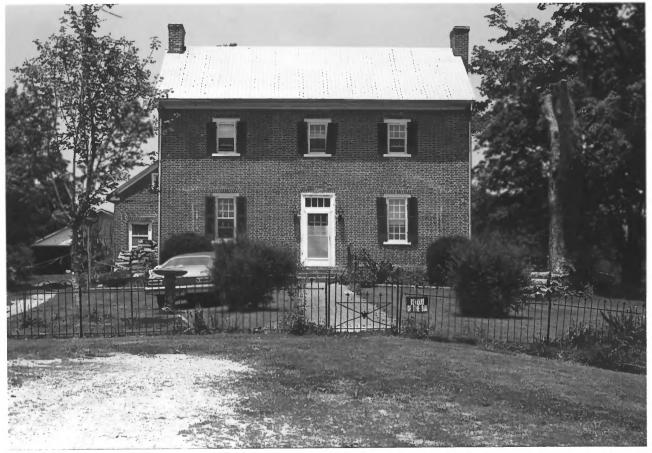

1. Elisha White House Yokley Rd. vic. Waco, Giles Co., TN Photographer: Lynn Hicks Date: 6-8-82 Negative: Tennessee Historical Commission Nashville Facing north, south elevation

Yokley Rd. vic. Waco, Giles Co., TN Photographer: Lynn Hicks Date: 6-8-82 Negative: Tennessee Historical Commission Nashville Facing northeast, west elevation