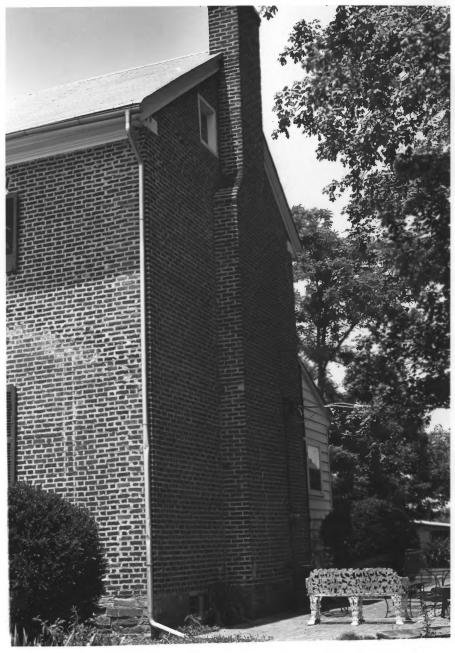

Elisha White House

Nashville
Facing southwest, north elevation

Yoklev Rd. vic. Waco, Giles Co., TN Photographer: Lynn Hicks Date: 6-8-82 Negative: Tennessee Historical Commission Nashville Facing northwest, sou theast elevation 6 of 14