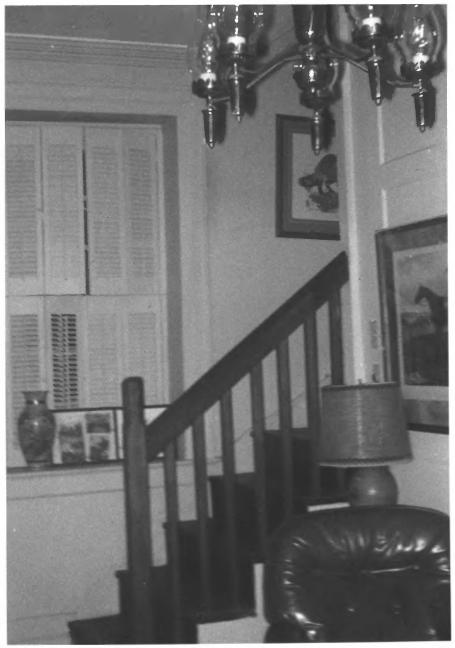

Elisha White House Yokley Rd. vic. Waco, Giles Co., Tennessee Photographer: Lynn Hicks Date: 6-8-82 Negative: Tennessee Historical Commission Nashville Living room mantel and stairs 8 of 14

Elisha White House Yokley Rd. vic. Waco, Giles Co., Tennessee Photographer: LynnHicks Date: 6-8-82 Negative: Tennessee Historical Commission Nashville Dining room mantel and typical doorway molding