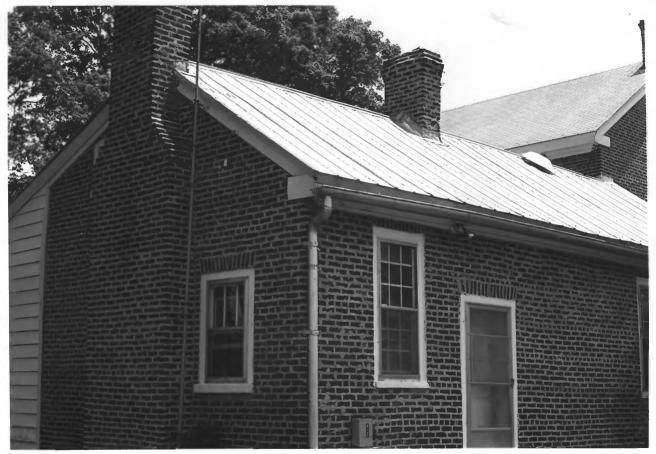

Elisha White House Yokley Rd. vic. Waco, Giles Co., TN Photographer: Lynn Hicks Date: 6-8-82 Negative: Tennessee Historical Commission Nashville Facing south, north elevation of ell 4 of 14

Yokley Rd.
vic. Waco, Giles Co., TN
Photographer: Lynn Hicks
Date: 6-8-82
Negative: Tennessee Historical Commission