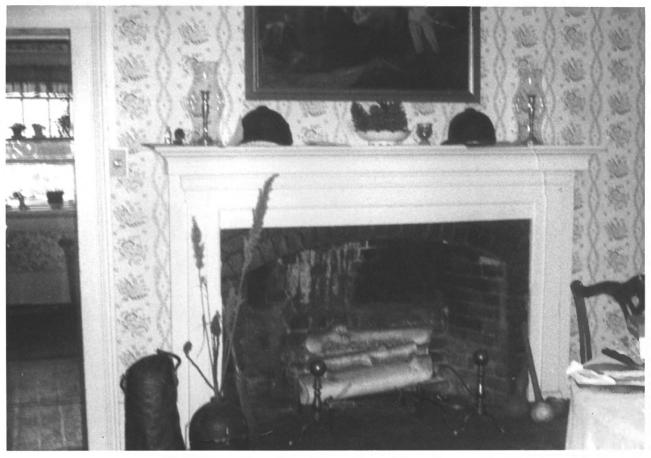

Elisha White House Yokley Rd. vic. Waco, Giles Co., Tennessee Photographer: Lynn Hicks Date: 6-8-82 Negative: Tennessee Historical Commission Nashville Living room mantel and stairs 8 of 14

Elisha White House Yokley Rd. vic. Waco, Giles Co., Tennessee Photographer: LynnHicks Date: 6-8-82 Negative: Tennessee Historical Commission Nashville Dining room mantel and typical doorway molding