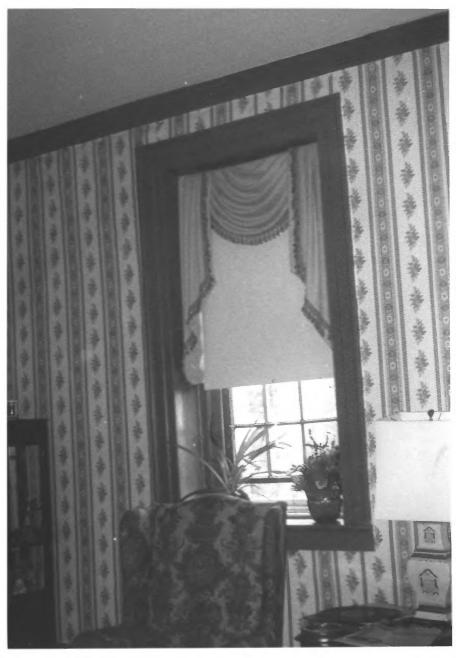

Elisha White House

Elisha White House Yokley Rd. vic. Waco, Giles Co., Tennessee Photographer: Lynn Hicks Date: 6-8-82 Negative: Tennessee Historical Commission Nashville Typical downstairs window 7 of 14