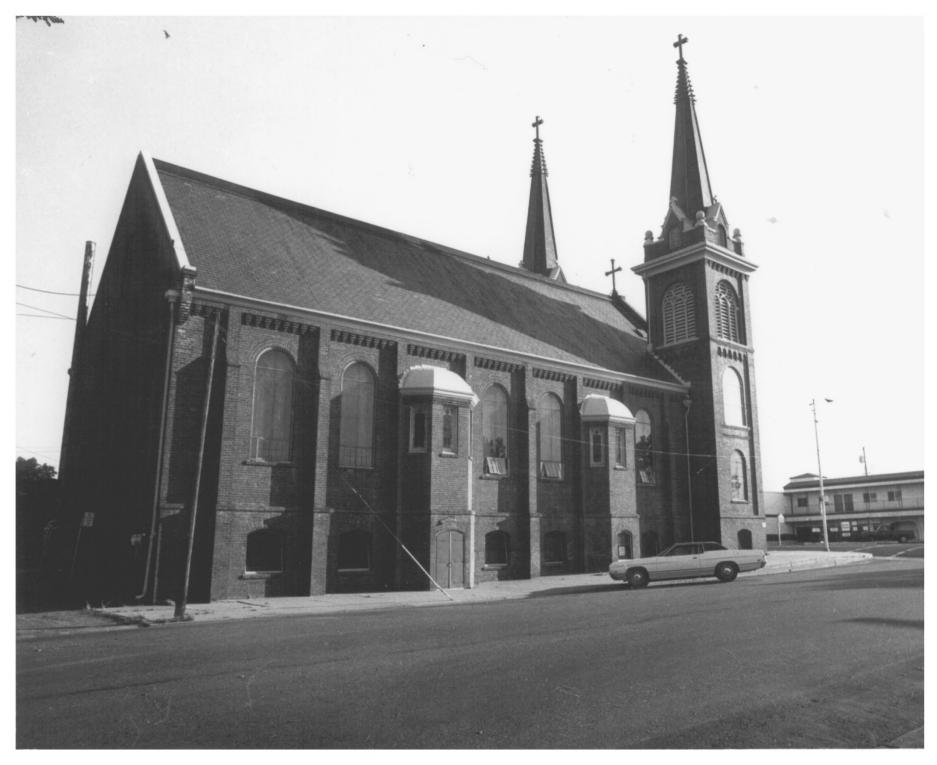

Date of Photo- 8/3/79
Location of neg. Sacred Heart
Catholic Church
View- looking North/East

· Photo # 3 of 4

SACRED HEART CATHOLIC CHURCH
Red Bluff, Tehama County, California
Photographer-Jim King
Date of Photo: 8/3/79 FEB 4 1982
Looking Southwest
Photo No 4 of 4

Sacred Heart Catholic Church Red Bluft, Celifo Photogher - Jim King DATIS OF Photo - 8/3/ Ylew - looking south west.