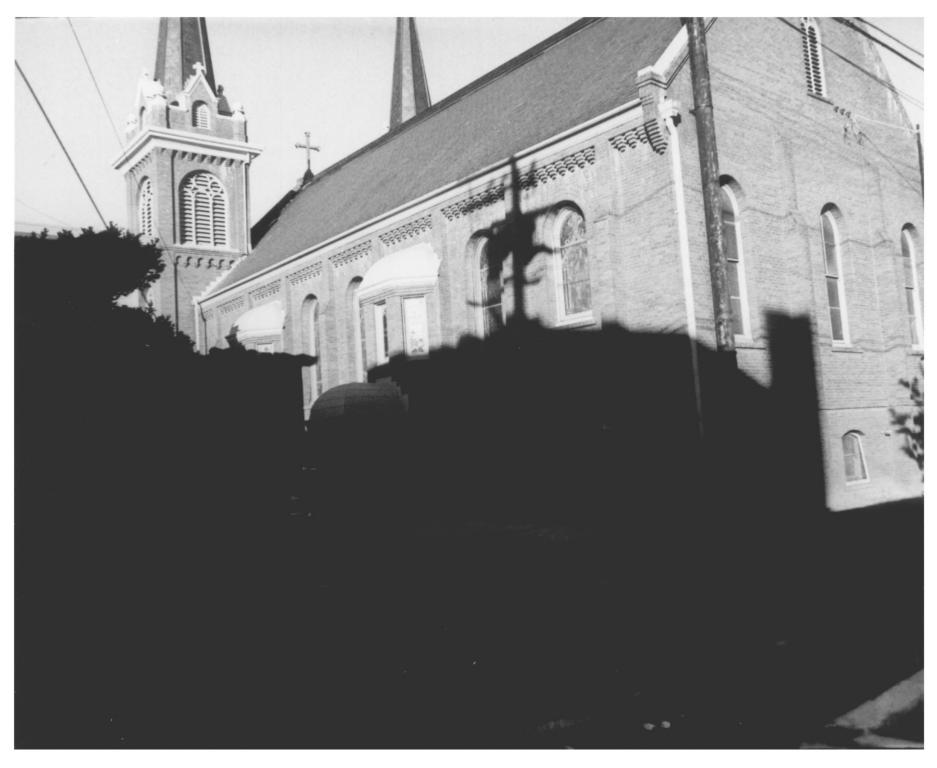

Photo #2 of 4

Sacred Heart Catholic Church Red Bluff, ColiF. Photogher-Jim Kind DATS OF Photo-8/3/79 Yiew - Looking South Bast Photo # 2 of 4

Sacred Heart Catholic Church Red Bluff, California Photographer- Jim King FEB 4 1982

Date of Photo- 8/3/79
Location of neg. Sacred Heart
Catholic Church
View- looking North/East

· Photo # 3 of 4

SACRED HEART CATHOLIC CHURCH
Red Bluff, Tehama County, California
Photographer-Jim King
Date of Photo: 8/3/79 FEB 4 1982
Looking Southwest
Photo No 4 of 4