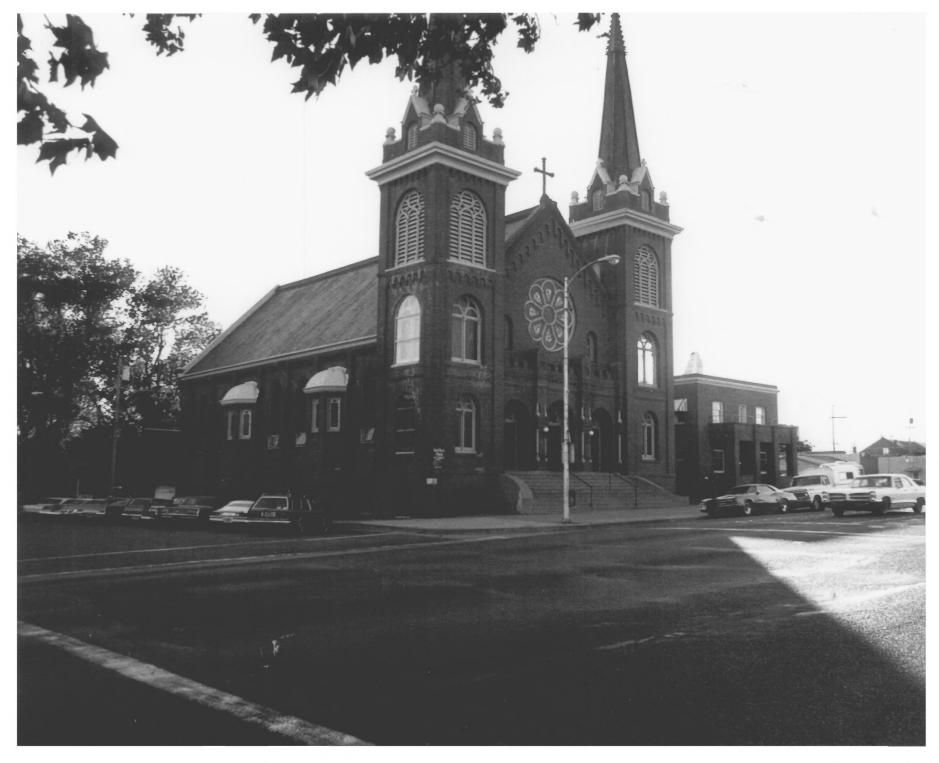

Sacred Heart Catholic Church Red Bluff, California FEB 4 Photographer- Jim King Date of photo 8/3/79 Location of neg. Sacred Heart Church View- looking North/West JAN 8 - 1982 Photo #1 of 4

SACRED HEART CATHOLIC CHERCH
Red Bluff, Tehama County, California
Photographer--Jim King
8/3/79
FEB 4 1982
Looking Southeast