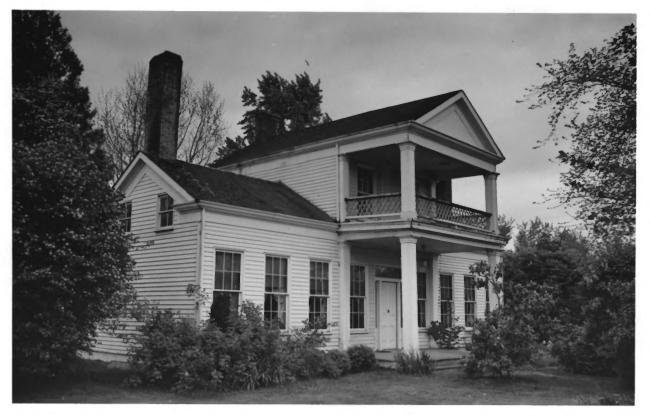

| COMMON:            | Sam Brown House               |             | PEN DEN            | ENFI      |  |
|--------------------|-------------------------------|-------------|--------------------|-----------|--|
| AND/OR HISTORIC:   | "The Willows"                 |             | REL                | REPEINT   |  |
| OCATION            | THE WILLOWS                   |             | aug 🕶 .            | 8 1974    |  |
| STREET AND NUMBER: |                               |             | 3 5                | - IAIAL E |  |
|                    | Route 1, Box                  | 164         | NA IS NA           | TIONAL    |  |
| CITY OR TOWN:      |                               |             | RE                 | GIST      |  |
|                    | Gervais                       |             | Y ST               | 721       |  |
| STATE:             |                               | CODE COL    | UNTY:              | 1110      |  |
|                    | Oregon                        | 41          | Marion             |           |  |
| HOTO REFERENCE     |                               |             |                    |           |  |
| PHOTO CREDIT:      | Oregon State Highway Division |             |                    |           |  |
| DATE OF PHOTO:     | June 1970                     |             |                    |           |  |
| NEGATIVE FILED AT: | ,                             |             |                    |           |  |
| Parks and Recreat  | tion. State High              | wav Divisio | n. Salem. Oregon 9 | 7310      |  |
| DENTIFICATION      |                               |             |                    |           |  |