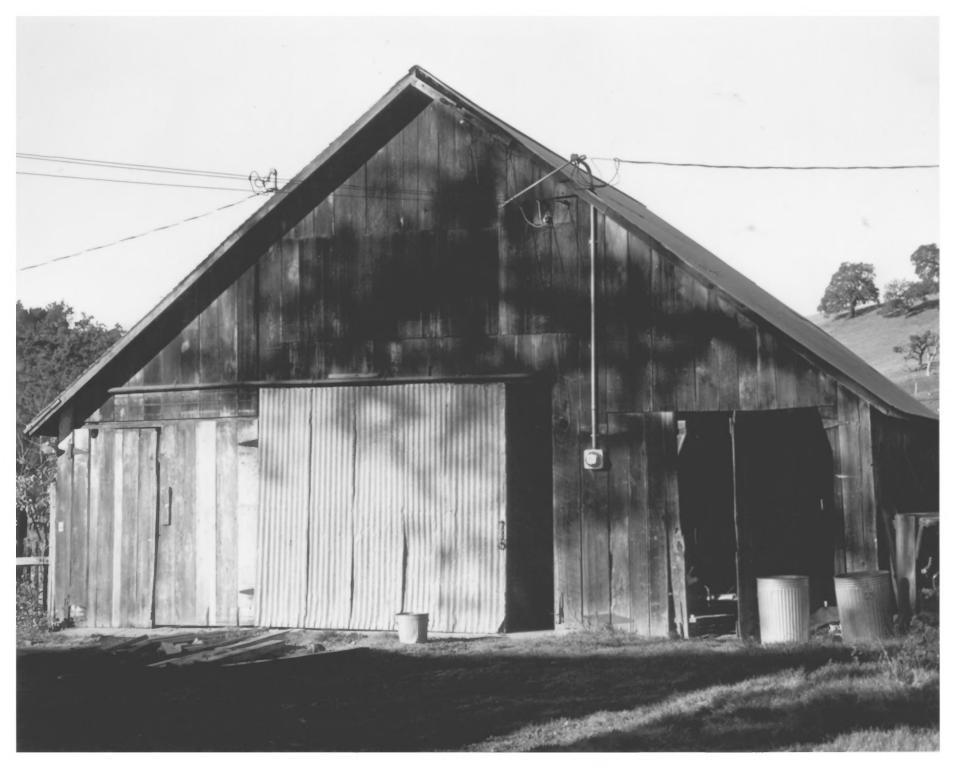

Sonomas County

Sotoyome Rancho/Walters Ranch Healdsburg, California Griffinphoto AUG 2.4 1976 November 1975 location of negative unknown Facing west, machine shop near barn Photograph #1077

Sonoma County Sotoyome Rancho/Walters Ranch Healdsburg, California Nina Liston AUG 24 1976 May 1975 Location of negative unknown From south, Italianate Victorian relocation Photograph #2 of 7 1977 OCT 7