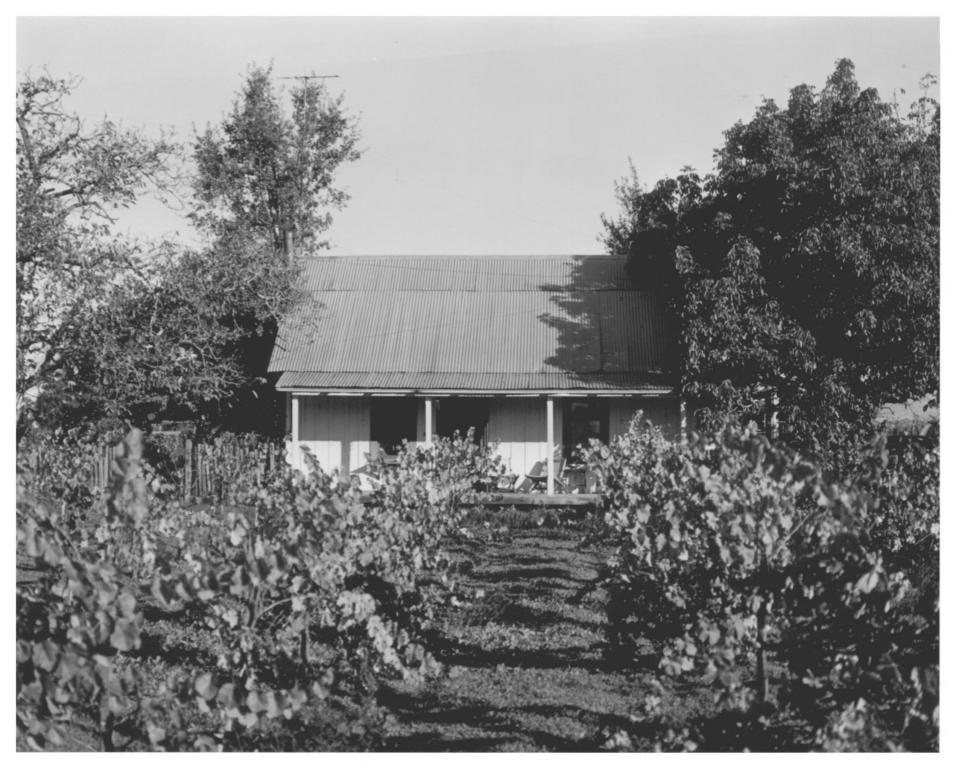

## Snoma County

Sotoyome Rancho/Walters Ranch Healdsburg, California. Griffinphoto AUG 24 1976 November 1975 Location of negative unknown Kansas style farmhouse looking north Photograph #7077 OCT 7 1977