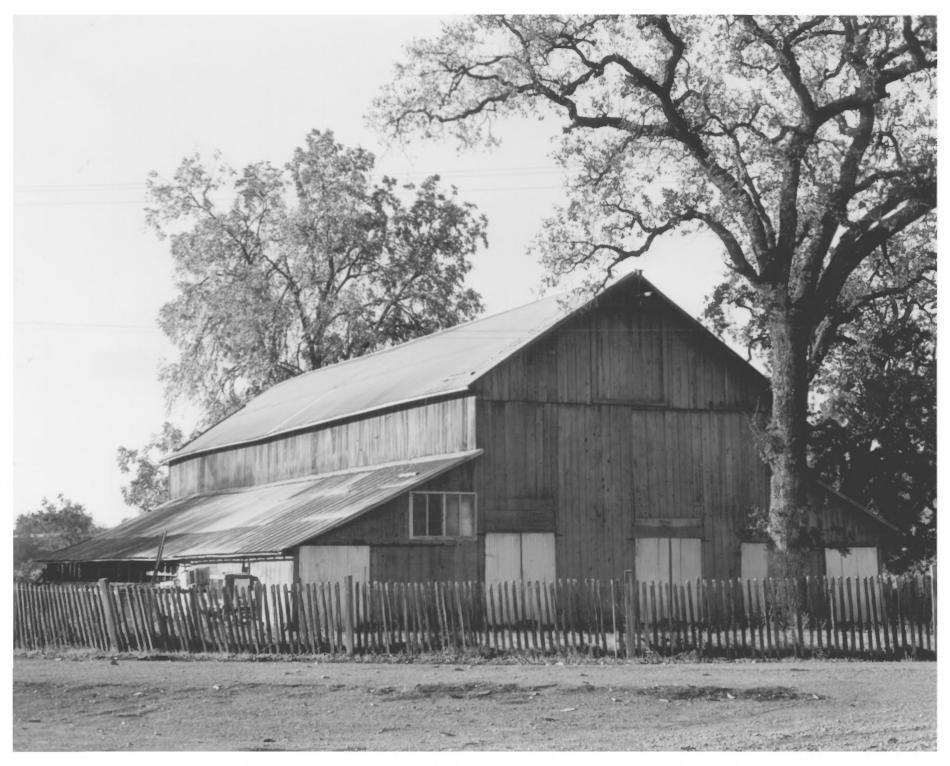

Sonoma County,

Sotoyome Rancho/Walters Ranch ROPERTY OF Healdsburg, California Griffinphoto AUG 24 1976 November 1975 Location of negative unknown Looking southwest at 1888 sheep barn Photograph #4 087 OCT 7 1977