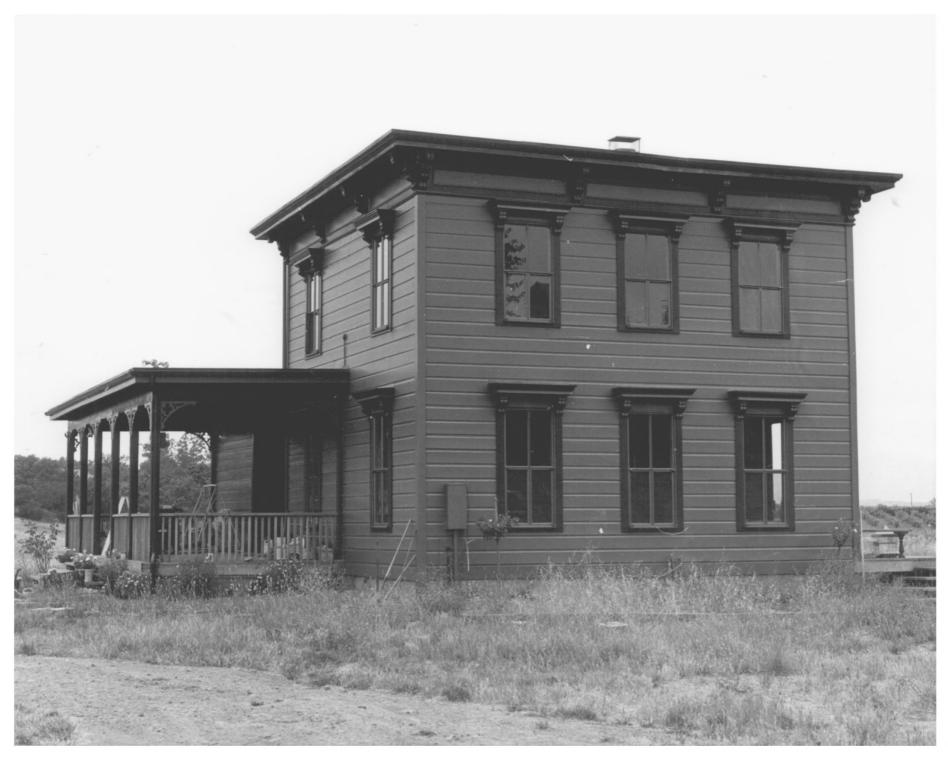

Sonomas County

Sotoyome Rancho/Walters Ranch Healdsburg, California Griffinphoto AUG 2.4 1976 November 1975 location of negative unknown Facing west, machine shop near barn Photograph #1077

Sonoma County Sotoyome Rancho/Walters Ranch Healdsburg, California Nina Liston AUG 24 1976 May 1975 Location of negative unknown From south, Italianate Victorian relocation Photograph #2 of 7 1977 OCT 7