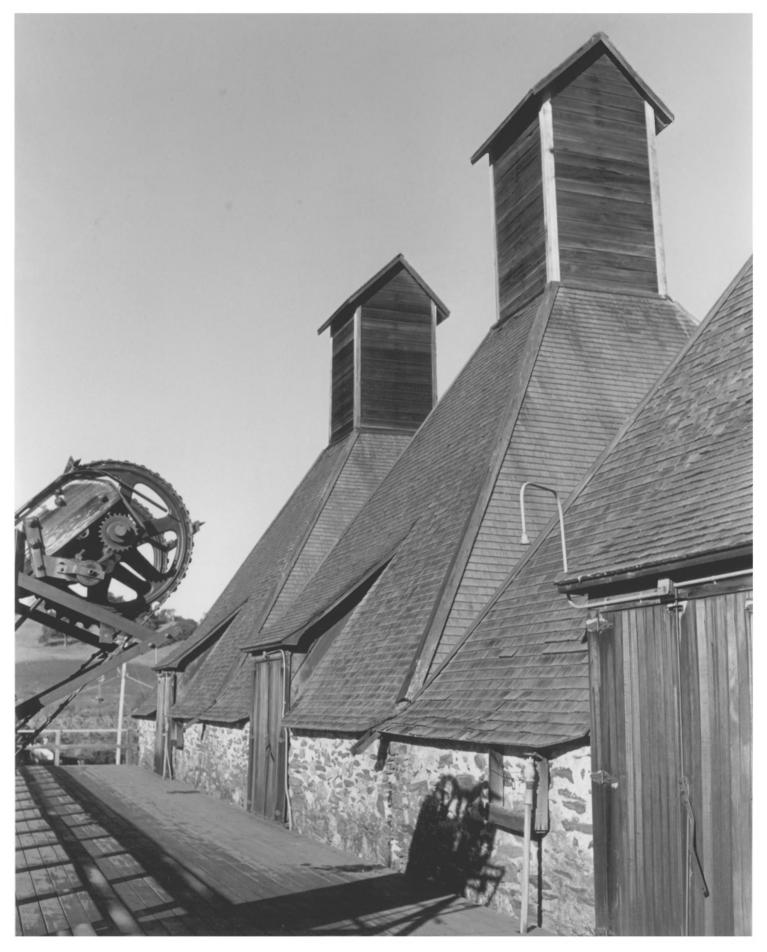

Sotoyome Rancho/Walters Ranch Healdsburg, California Griffinphoto AUG 24 1976 November 1975 Location of negative unknown View approaching from south on Westside Rd. Photograph #50x 7 OCT 7 1977

Sonoma Count Sotoyome Rancho/Walters Ranch Healdsburg, California Griffinphoto AUG 24 1976 November 1975 Location of negative unknown Upper part of conveyor; detail where hops were dried 6067 Photograph #6077 1977