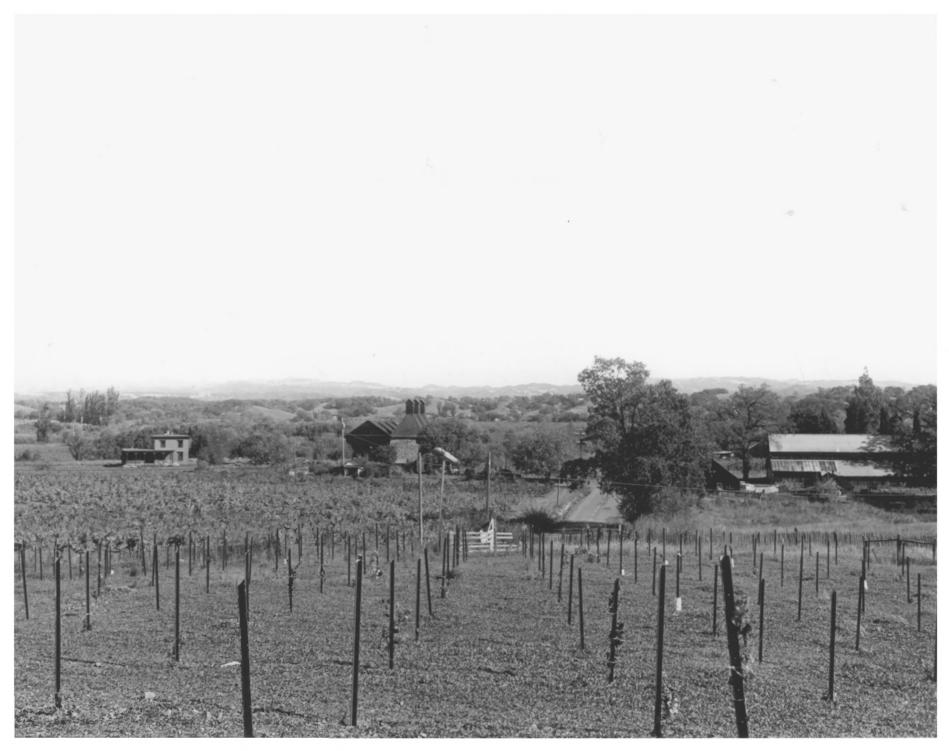

Sonoma County

Sotoyome Rancho/Walters Ranch Healdsburg, California Griffinphoto AUG 24 1976 November 1975 Location of negative unknown View of vineyard from intersection of Sweetwater Springs and Westside Roads Photograph #30R 7 OCT 7 1977