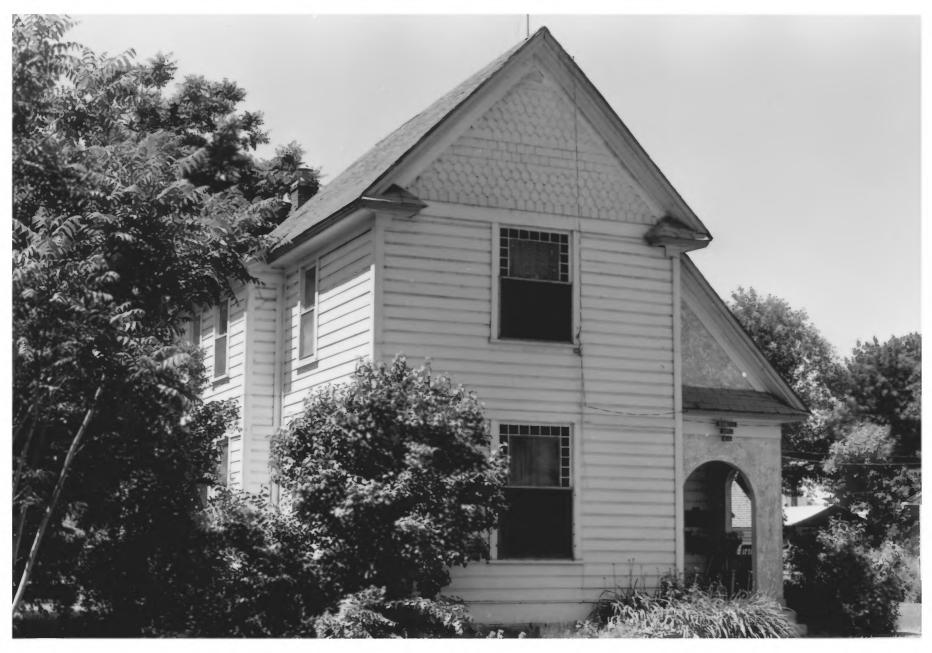

View from east

SEP 5 1979

3 of 7
North Caldwell Historic District
(Blatchley House)
823 Belmont Street
Caldwell, Idaho

Photographer: Brian Attebery June 2, 1979

Negative on file at: Idaho State Historical Society Boise, Idaho

View from north

JUL 1 0 1079

SEP 5 1979

4 of 7
North Caldwell Historic District
(Blatchley House)
822 Belmont Street
Caldwell, Idaho

Canyon

Photographer: Brian Attebery June 2, 1979

Negative on file at: Idaho State Historical Society Boise, Idaho