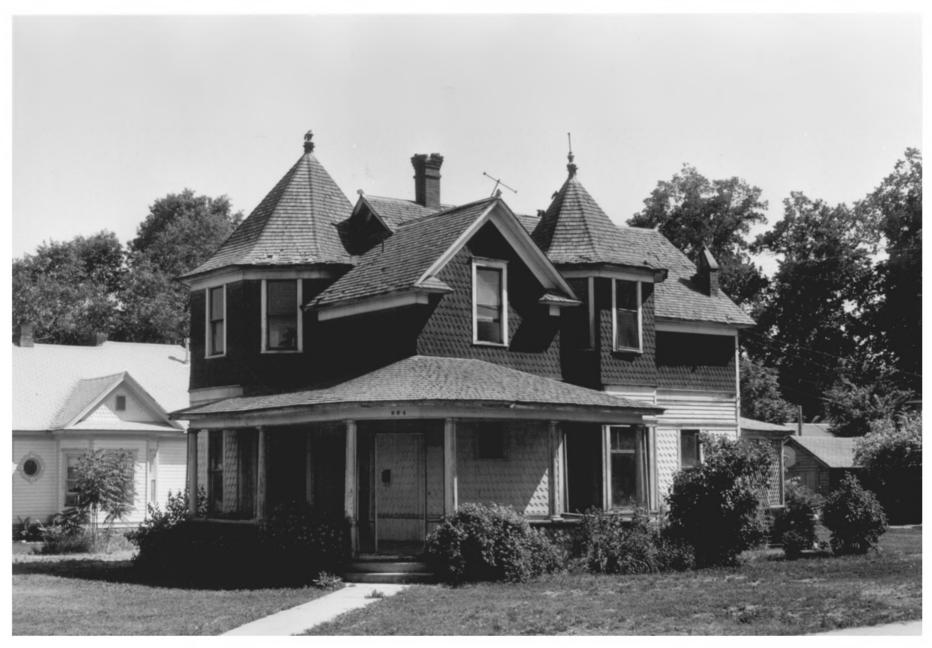

June 3, 1979

Negative on file at: Idaho State Historical Society Boise, Idaho

View from north