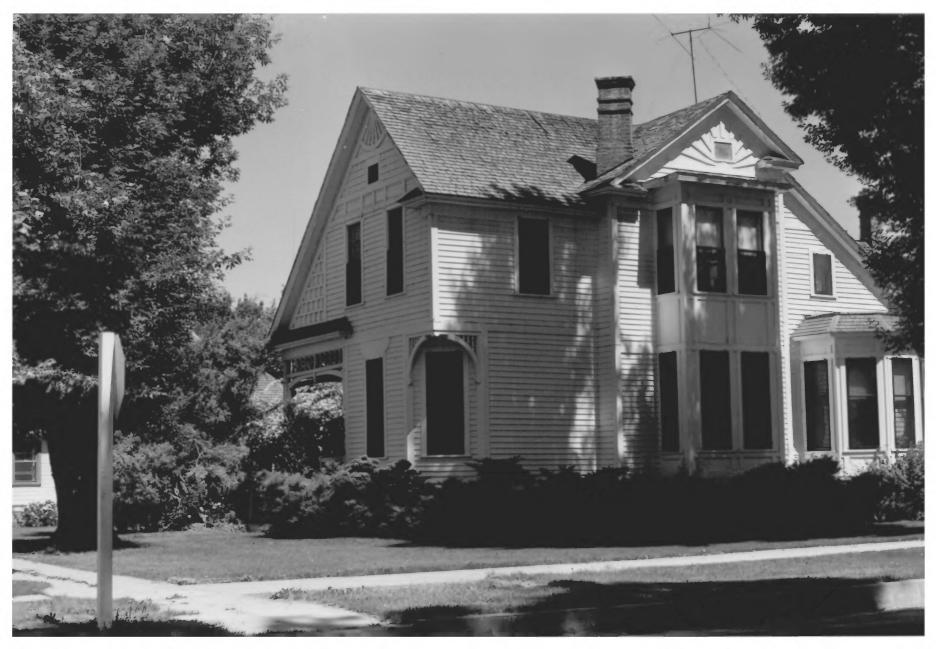

1 of 7
North Caldwell Historic District
(Isaacs House)

823 Albany Street Caldwell, Idaho

Photographer: Brian Attebery June 2, 1979

Negative on file at: Idaho STate Historical Society Boise, Idaho

View from south