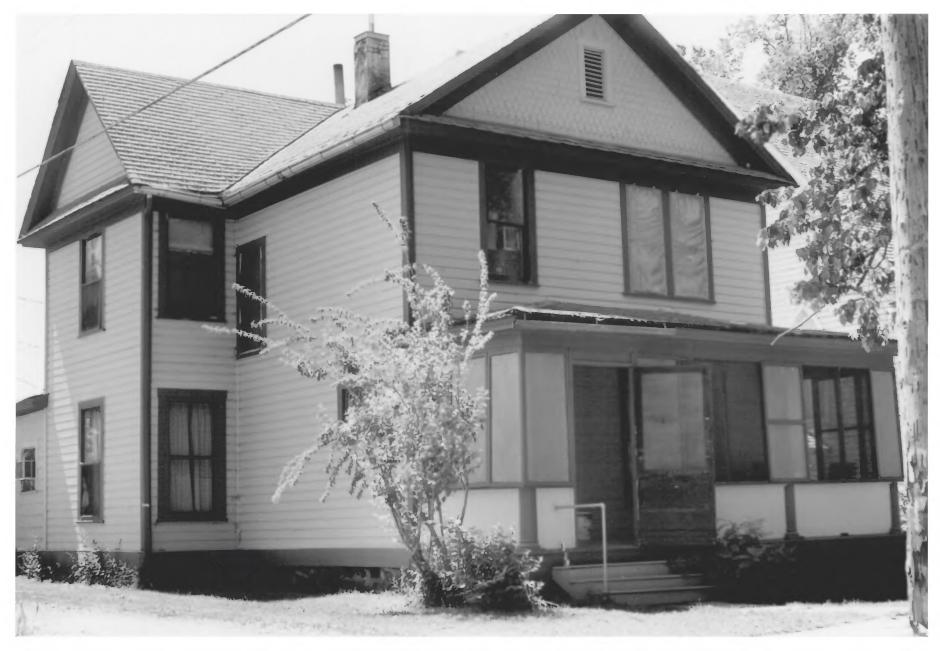

Negative on file at: Idaho State Historical Society Boise, Idaho View from north

JUL ( 53

P 5 1979

7 of 7 North Caldwell Historic District (Johnson House) 904 Belmont Street Caldwell, Idaho Photographer: Brian Attebery