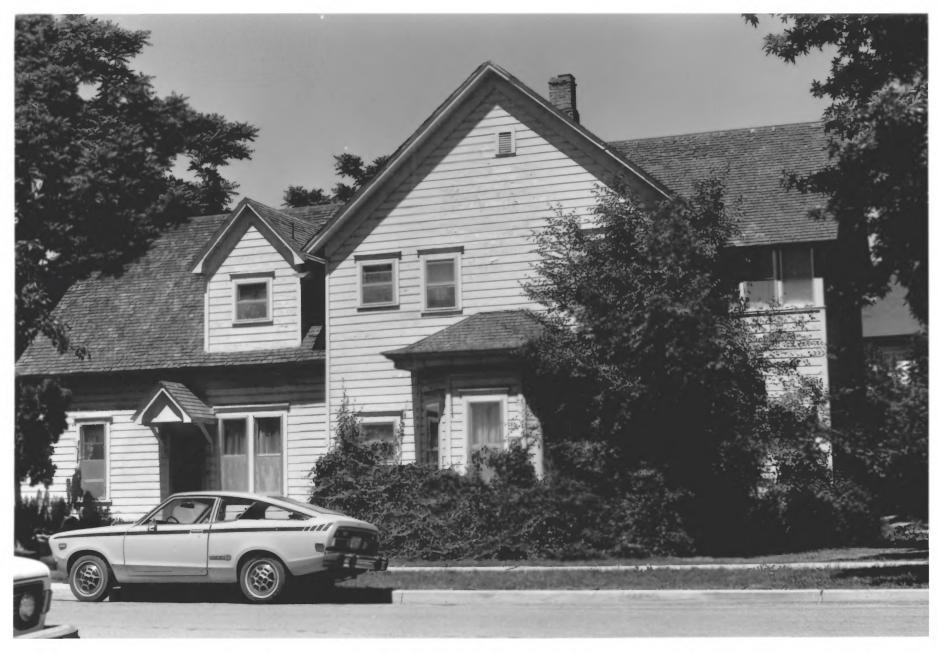

Negative on file at: Idaho State Historical Society Boise, Idaho View from north

JUL ( 53

P 5 1979

7 of 7 North Caldwell Historic District (Johnson House) 904 Belmont Street Caldwell, Idaho Photographer: Brian Attebery

June 3, 1979

Negative on file at: Idaho State Historical Society Boise, Idaho

View from north