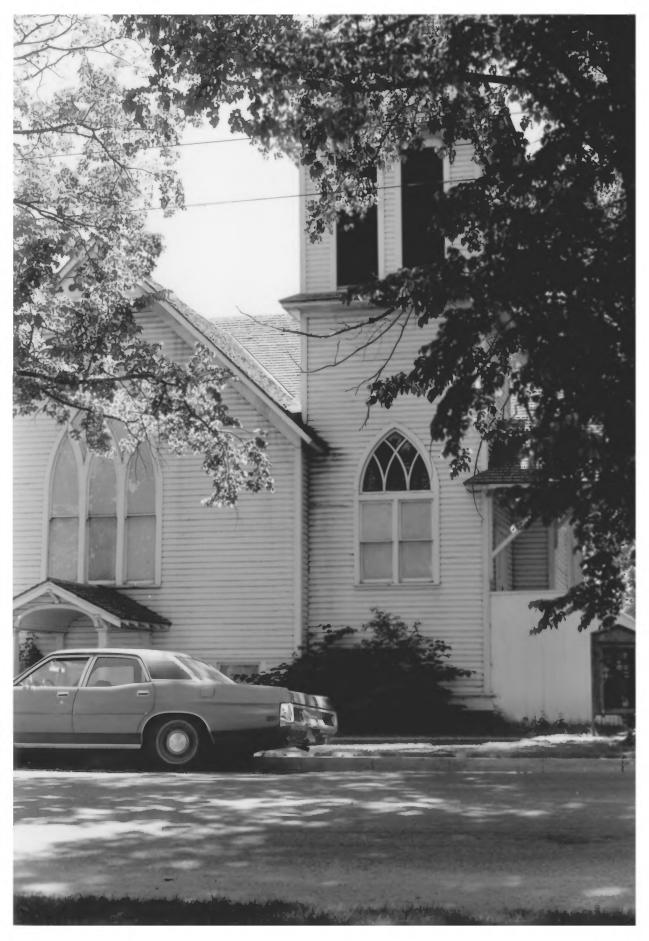

View from southeast

JUL 0 819

SEP 5 1979

North Caldwell Historic District
(Presbyterian Church)
901 Albany Street
Caldwell, Idaho

Photographer: Brian Attebery

Negative on file at: Idaho State Historical Society

Historical Society
Boise, Idaho

JUL 1 0 1979

View from northwest

June 2, 1979

5 of 7

1979

6 of 7
North Caldwell Historic District
(Presbyterian Parsonage)
210 9th Avenue
Caldwell, Idaho

Photographer: Brian Attebery June 2, 1979