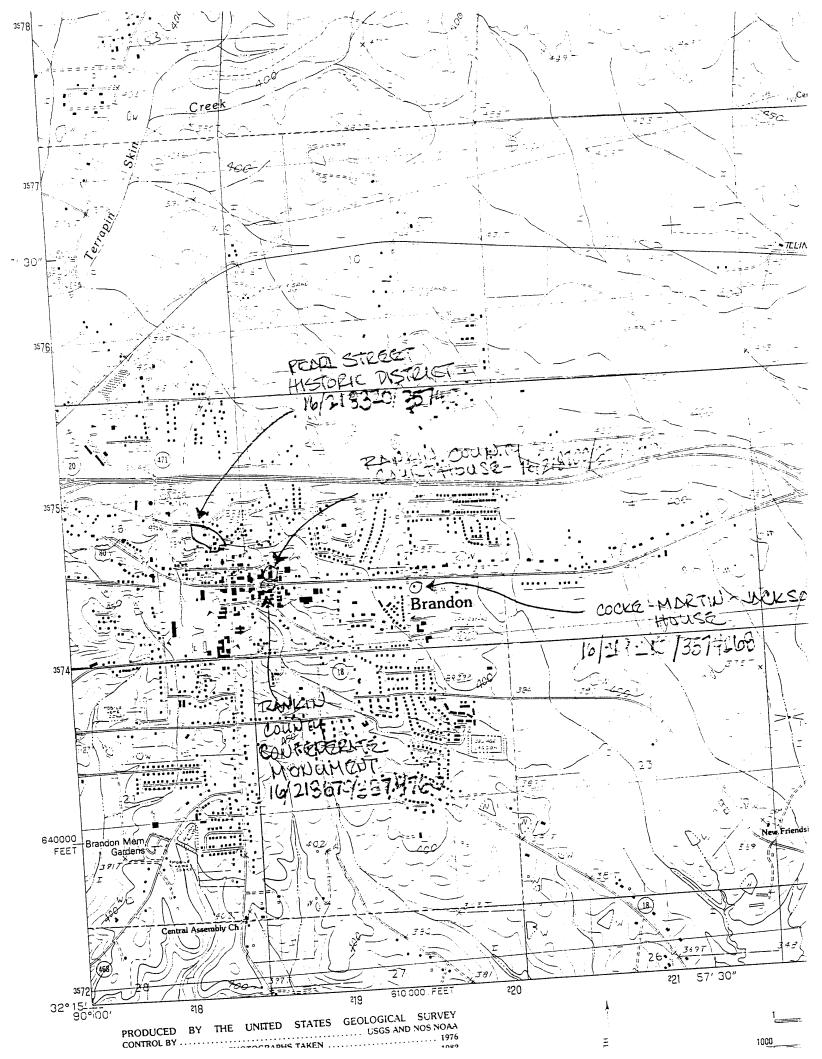

#### Verbal Boundary Description

See accompanying scale map.

#### **Boundary Justification**

The proposed Pearl Street Historic District is a distinct neighborhood in one of the oldest residential areas of Brandon. The Old Brandon Cemetery , with grave markers dating back to 1837, forms the western boundary. College Street, a major north-south route through town and Brandon's finest extant residential streets, forms the northern and eastern boundary. The southern boundary was drawn to include as many contributing elements as possible and to exclude nonhistoric or deteriorated housing and other structures which are not significant to the district.