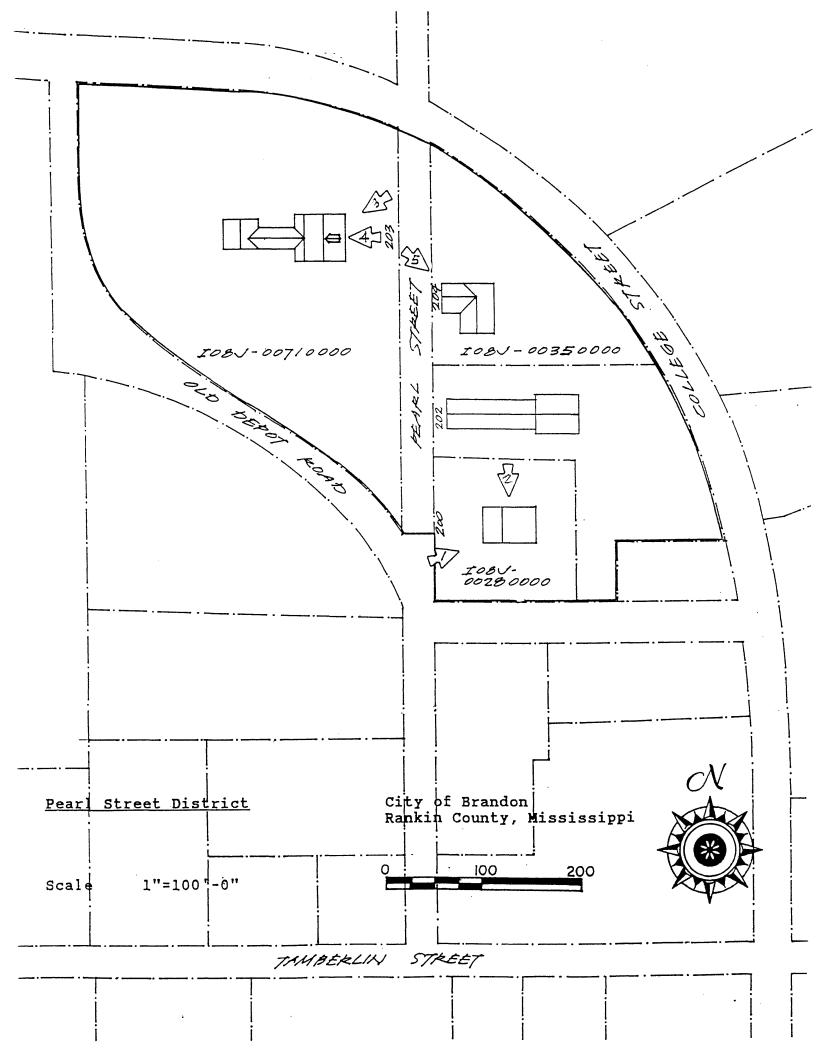

#### CONTRIBUTING AND NONCONTRIBUTING PROPERTIES

- 1. C 200 Pearl Street A one story, five bay frame cottage with Greek Revival influence, built ca. 1920. Side gable roof covered with asphalt shingles, with end wall chimney and box cornice. Exterior wall surfaces covered with drop siding. Windows are 9/9 and 4/4 double hung sash, some in pairs. Full width undercut gallery supported by box piers. Entrance is double leaf door (obscured by screen) topped by a four-light transom.
- <u>2. NC 202 Pearl Street</u> A one story, one bay frame utility building, built ca. 1940. Gable roof with asphalt shingles. Exterior wall surfaces are cement shingles. No windows. Entrance is a slab door.
- 3. C 203 Pearl Street A one story, five bay frame cottage with Greek Revival influence built ca. 1850. Side gable roof covered with asphalt shingles and with end wall chimneys and box cornice. Single gable front dormer contains 1/1 double hung sash. Exterior wall surfaces are covered with weatherboard siding. The area under the gallery roof has flush horizontal siding. Full width undercut gallery is supported by Doric columns. Entrance is a double leaf door topped by a multilight transom and flanked by multilight sidelights.
- 4. C 204 Pearl Street A one and one half story, 3 bay frame cottage with Greek Revival and Queen Anne influence, built ca. 1850 and altered ca. 1890-1900. Gable roofs, covered with asphalt shingles and with boxed cornice, closed front gable; side gable with cornice returns. An undercut bay window is beneath the front facing gable end. Exterior wall surfaces are covered with weatherboard siding. Windows are 2/2 double hung sash. Partial width undercut gallery is supported by chamfered posts. Entrance is a six panel door with three light transom.

#### Verbal Boundary Description

See accompanying scale map.

#### **Boundary Justification**

The proposed Pearl Street Historic District is a distinct neighborhood in one of the oldest residential areas of Brandon. The Old Brandon Cemetery , with grave markers dating back to 1837, forms the western boundary. College Street, a major north-south route through town and Brandon's finest extant residential streets, forms the northern and eastern boundary. The southern boundary was drawn to include as many contributing elements as possible and to exclude nonhistoric or deteriorated housing and other structures which are not significant to the district.