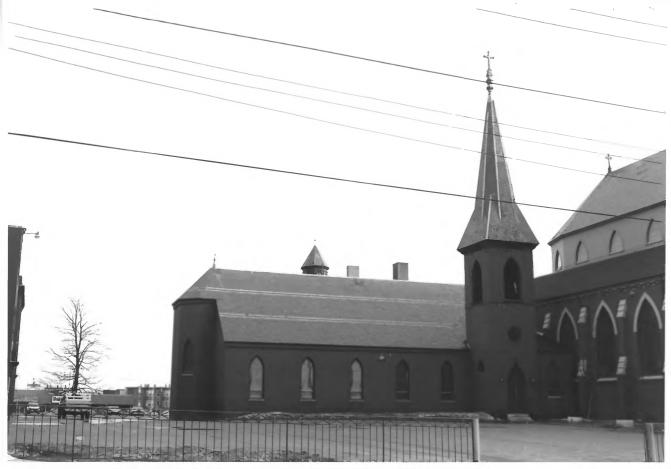

View from W 2 of 6

Cathedral of the Immaculate Conception, Cumberland Avenue Portland, Cumberland, Maine Frank A. Beard 2/85 Me. Historic Preservation Comm. Facade detail from NW 3 of 6

Cathedral of the Immaculate Conception, Cumberland Avenue Portland, Cumberland, Maine Frank A. Beard 2/85 Me. Historic Preservation Comm. View of Chapel from N