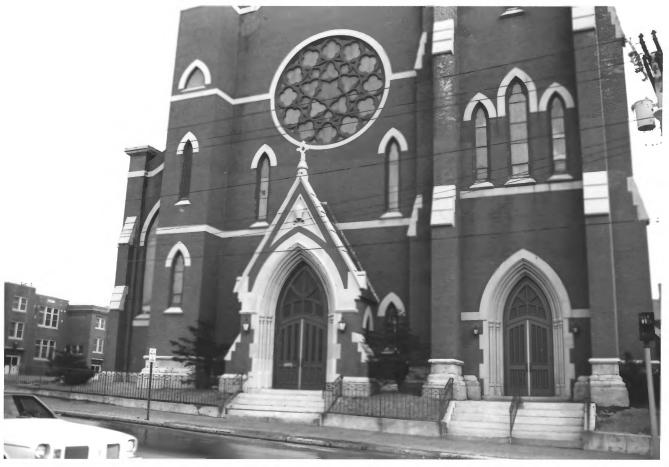

View from W 2 of 6

Cathedral of the Immaculate Conception, Cumberland Avenue Portland, Cumberland, Maine Frank A. Beard 2/85 Me. Historic Preservation Comm. Facade detail from NW 3 of 6

Cathedral of the Immaculate Conception, Cumberland Avenue Portland, Cumberland, Maine Frank A. Beard 2/85 Me. Historic Preservation Comm. View of Chapel from N