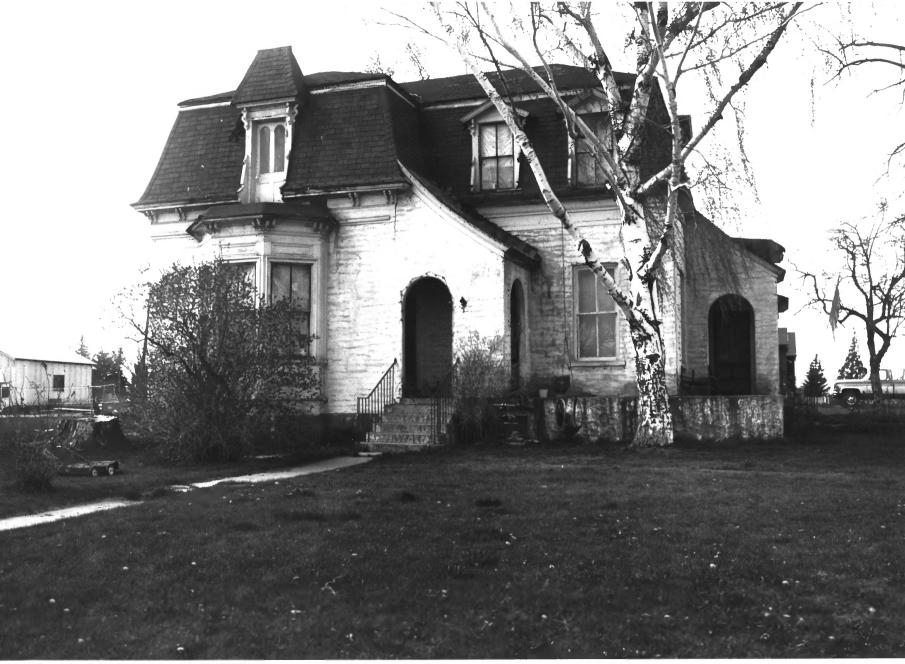

Historic Resources of Paris (Partial Inventory: Architecture) Walter Hoge house, site #26 Northwest corner of Center and North First East Streets Paris, Bear Lake County, Idaho Photographer: Patricia Wright May 1979 Negative on file at: Idaho State Historical Society Boise, Idaho View from southeast Photograph 1 of 2

Historic Resources of Paris (Partial Inventory: Architecture) Walter Hoge house, Site #26 Northwest corner of Center and North First East Streets, Paris, Bear Lake County, Idaho

Photographer: Patricia Wright May 1979