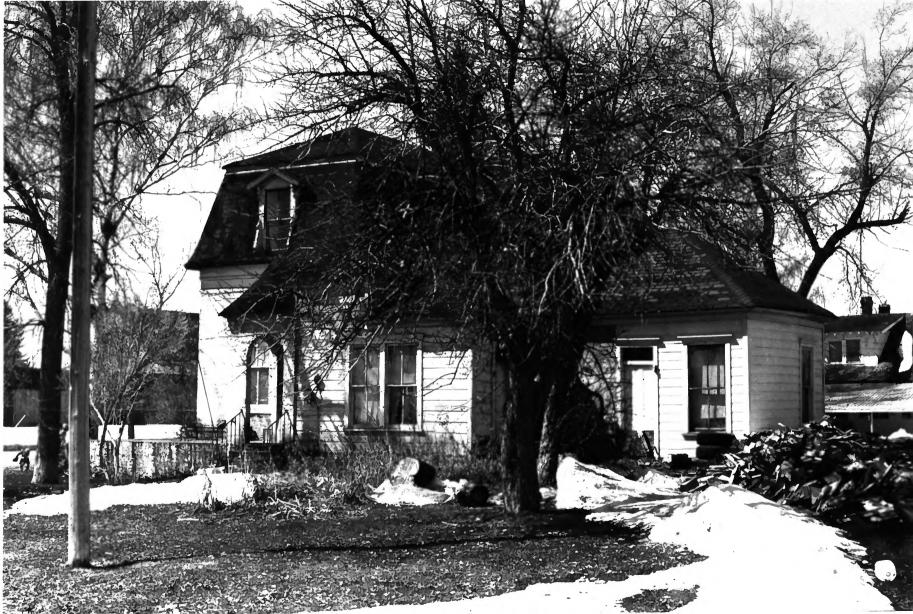

Photographer: Patricia Wright May 1979

Negative on file at Idaho State Historical Society Boise, Idaho

View from east Supplementary photograph 6 of 6