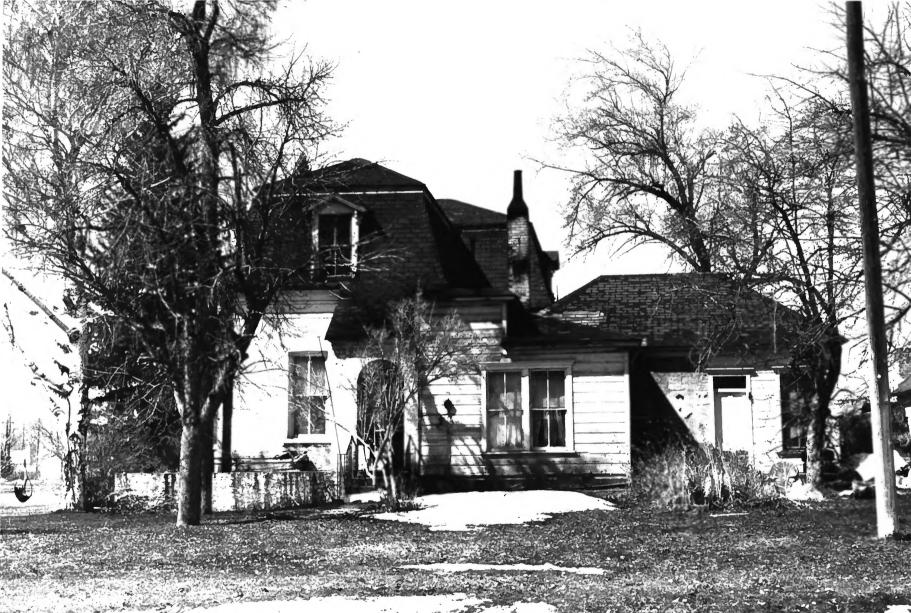

Negative on file at: Idaho State Historical Society Boise, Idaho

View from east

Photograph 2 of 2

Historic Resources of Paris (Partial Inventory: Architecture) Walter Hoge house, site #26

Northwest corner of Center and North First East Streets, Paris, Bear Lake County, Idaho