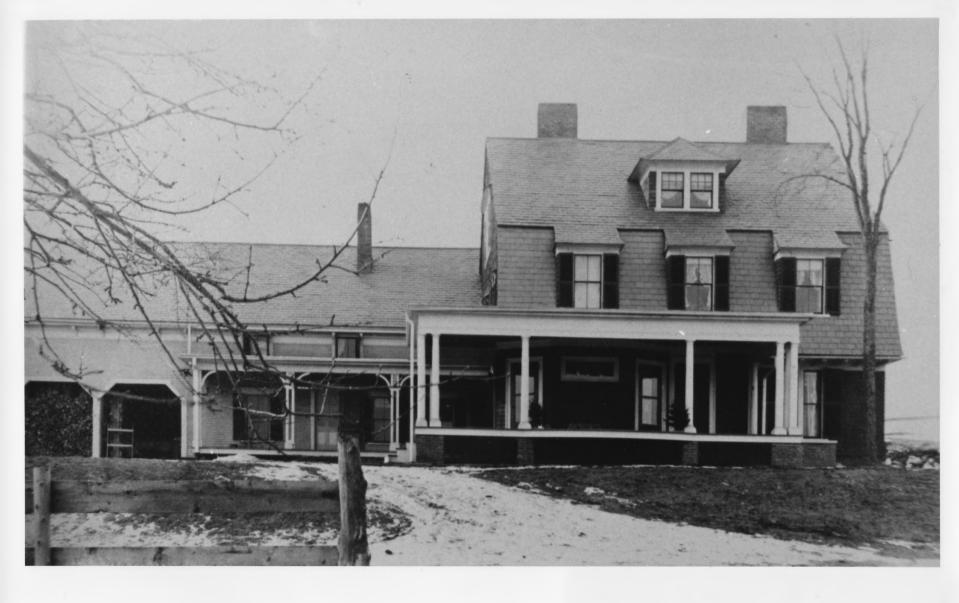

83-77-221

"Broadview"-"Grouselands"- Waterman Farm Danville, Vermont Credit: copy of view by Stephen Waterman Date: c. 1906 Negative Filed at Vermont Division for Historic Preservation Description: East front elevation Photograph 1