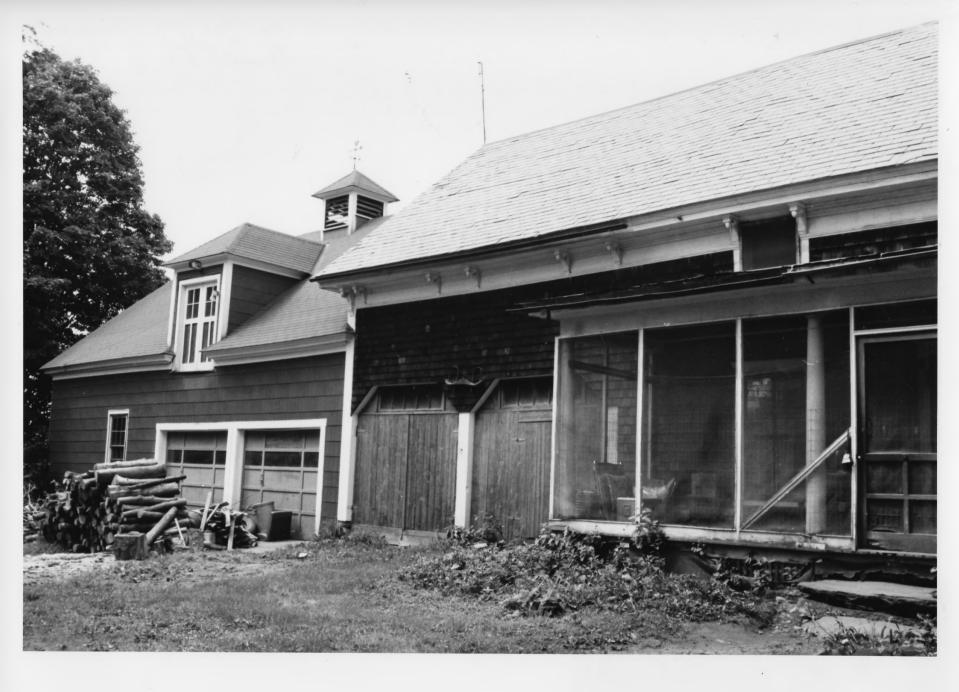

83-7-298

"Broadview"-"Grouselands"-Waterman Farm Danville, Vermont Credit: Deborah Noble Date: July, 1083 Negative Filed at Vermont Division for Historic Preservation Description: Wing (#1a) & Horsebarn (#2); View looking Southwest Photograph 6