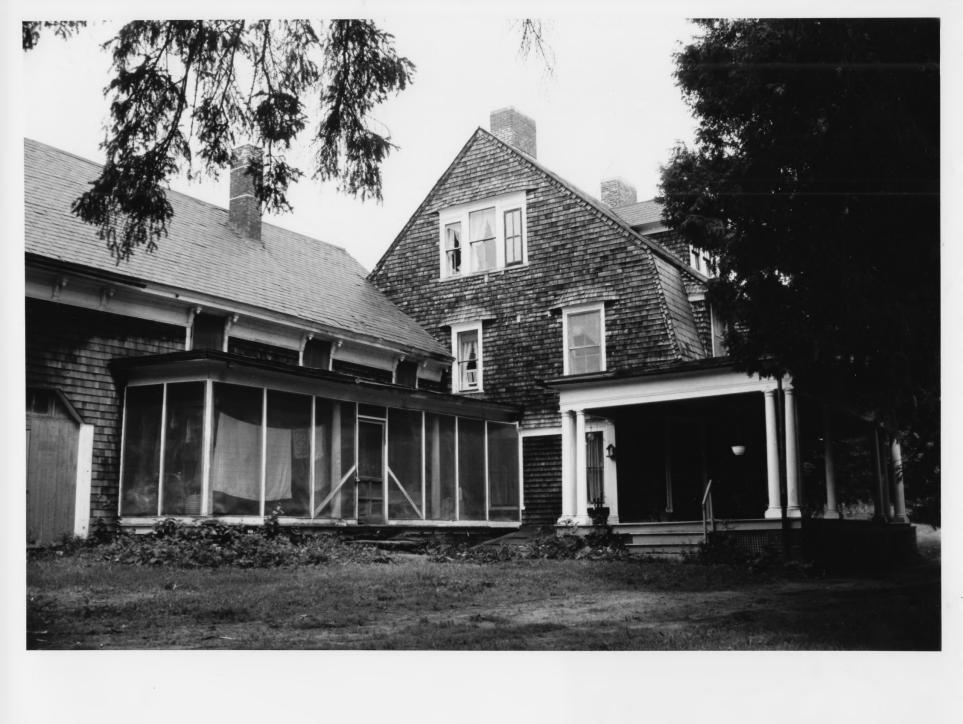

837-298

"Broadview"-"Grouselands"-Waterman Farm Danville, Vermont Credit: Deborah Noble Date: July, 1983 Negative Filed at Vermont Division for Historic Preservation Description: East & South elevations; View looking Northwest Photograph 5