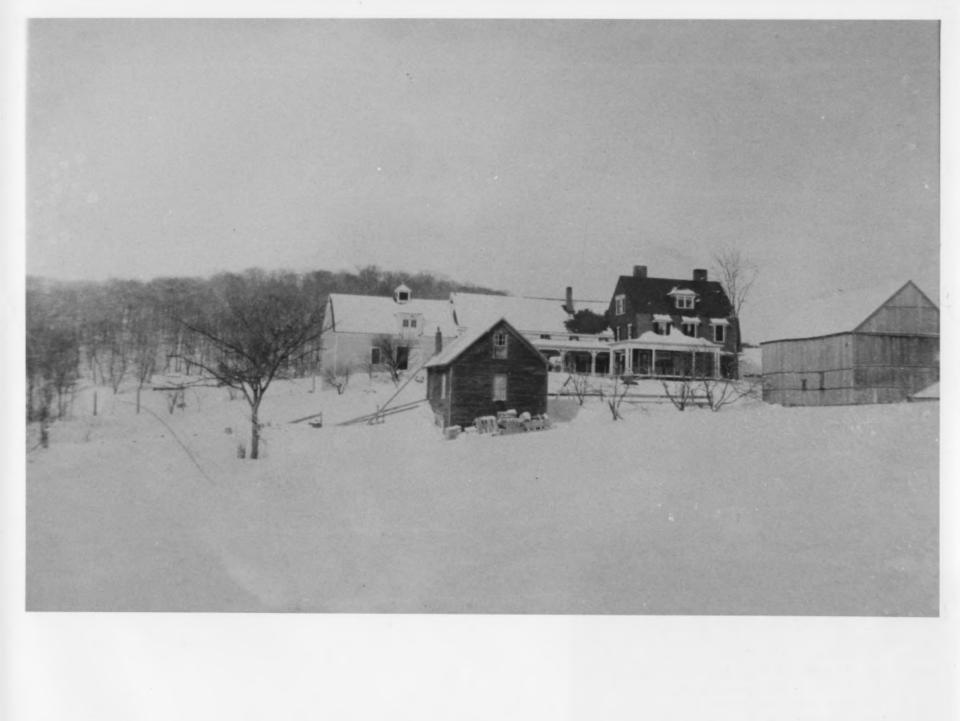

"Broadview"-"Grouselands"-Waterman Farm; Danville, Vermont Credit: copy of view by Stephen Waterman Date: c. 1906 Negative Filed at Vermont Division for Historic Preservation Description:view of 1906 estate looking northwest Photograph 2 83-7-22/