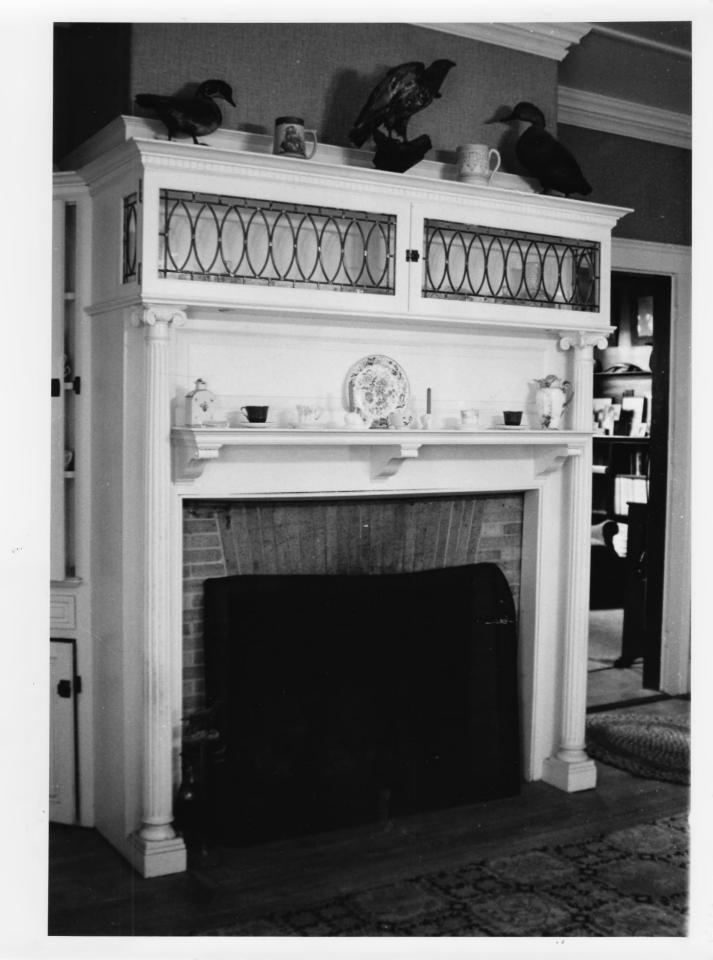

"Broadview"-"Grouselands"-Waterman Farm Danville, Vermont Credit: Deborah Noble Date: July, 1983 Negative Filed at Vermont Division for Historic Preservation Description: Dining Room Fireplace; View looking Northwest Photograph 9 82A-10