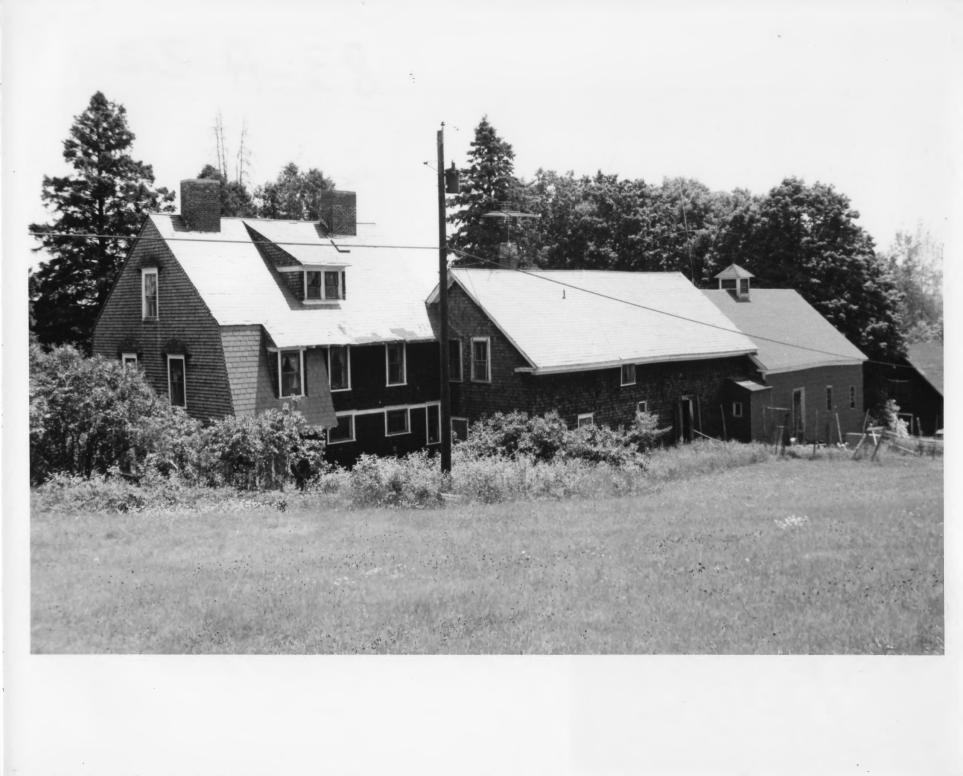

"Broadview"-"Grouselands"-Waterman Farm Danville, Vermont Credit: Deborah Noble Date: July, 1983 Negative Filed at Vermont Division for Historic Preservation Description: Complex from rear; View looking Southeast Photograph 7 83-A-221