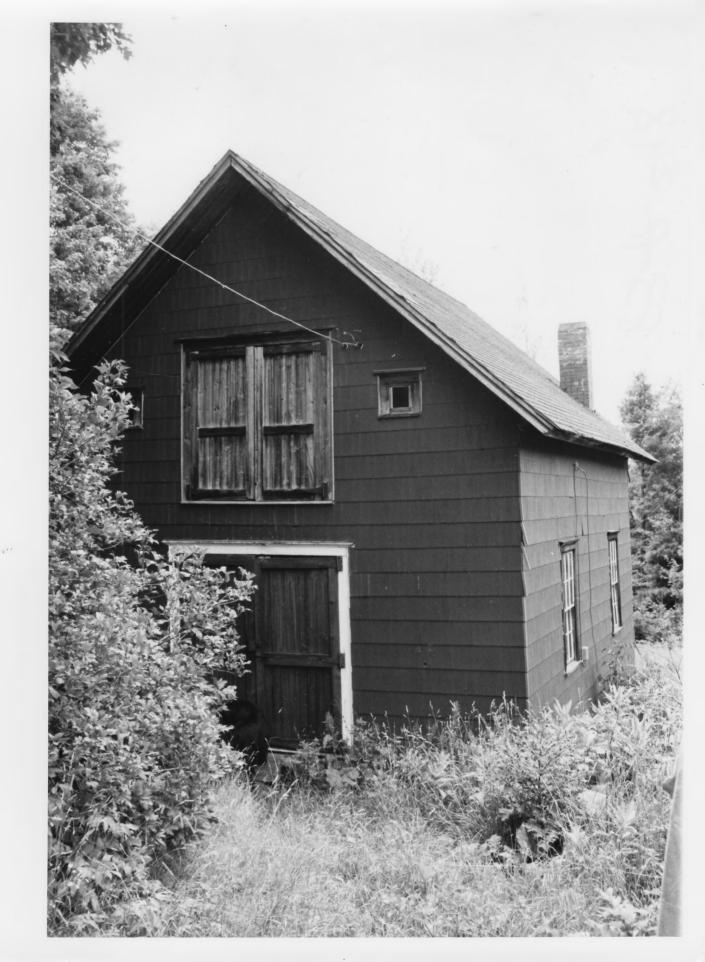

83-77-298

"Broadview"-"Grouselands"-Waterman Farm Danville, Vermont Credit: Deborah Noble Date: July, 1983 Negative Filed at Vermont Division for Historic Preservation Description: Shed (#3); View looking Southeast Photograph 8