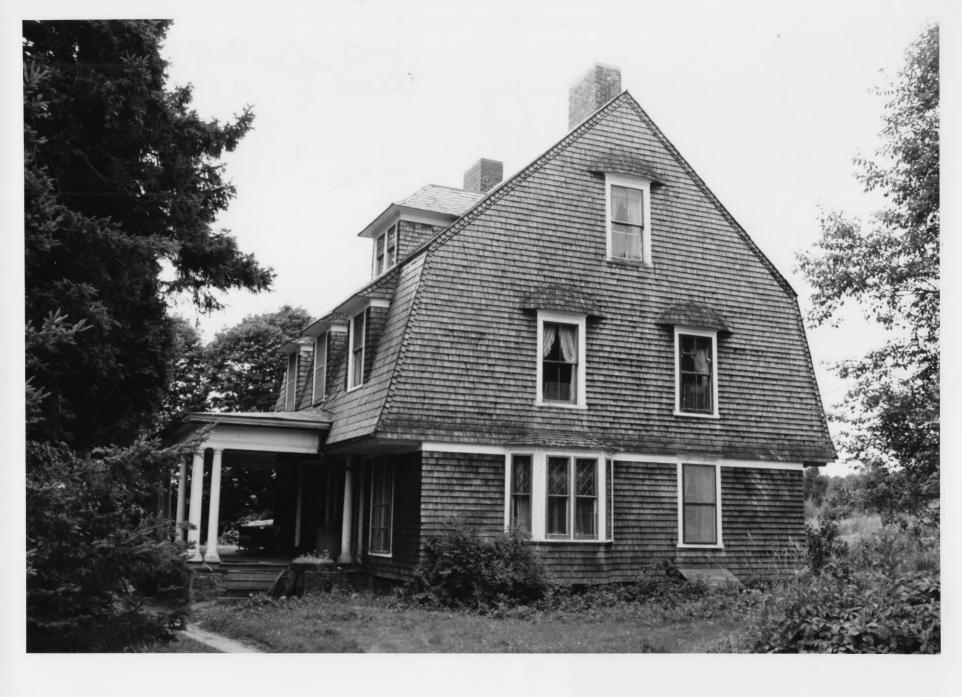

83-A-298

"Broadview"-"Grouselands"-Waterman Farm Danville, Vermont Credit: Deborah Noble Date: July, 1983 Negative Filed at Vermont Division for Historic Preservation Description: North & East elevations; View looking Southwest Photograph 4