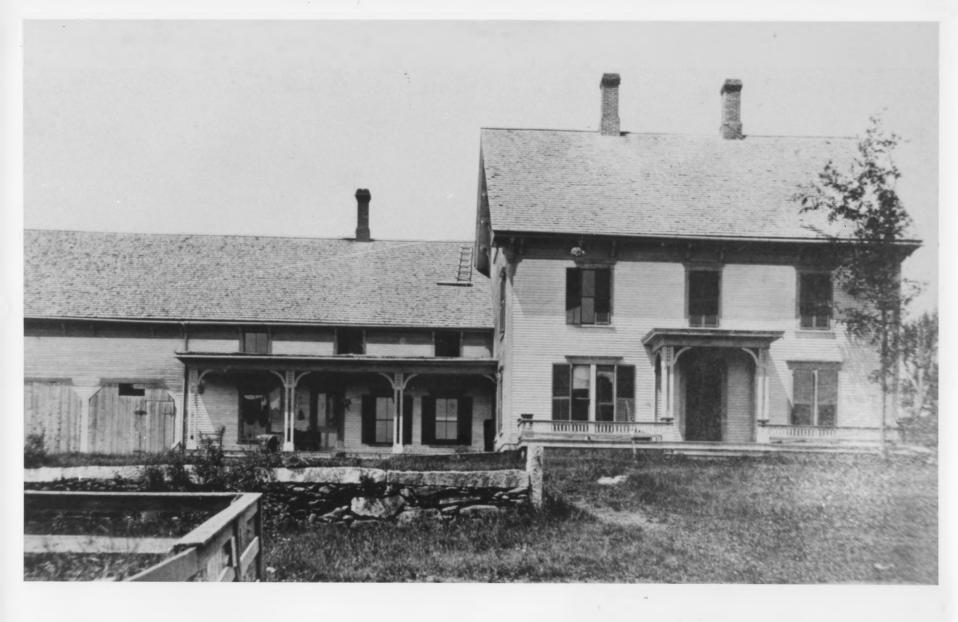

"Broadview"-"Grouselands"-Waterman Farm Danville, Vermont Credit: copy of view by Stephen Waterman Date: c. 1903 Negative Filed at Vermont Division for Historic Preservation Description: View of house & wings of 1903 looking west Photograph 3 83-A-2:21