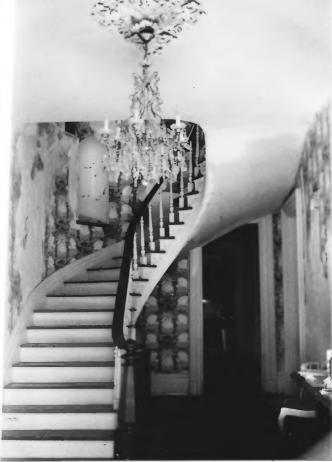

Basve House

| Name      | Dabje  | - 110 45 4 |       |         |           |
|-----------|--------|------------|-------|---------|-----------|
| Location_ | Lexi   | ngton,     | KY.   |         |           |
| Photograp | her    | M. Anr     | ne Br | owne    |           |
| Date Take |        |            |       |         |           |
| Negative  |        |            | Hist  | oric Co | mmission  |
| View_det  | ail of | stair      | and   | ceiling | medallion |
|           |        |            |       |         |           |
| Photo #   | 9      |            |       |         |           |