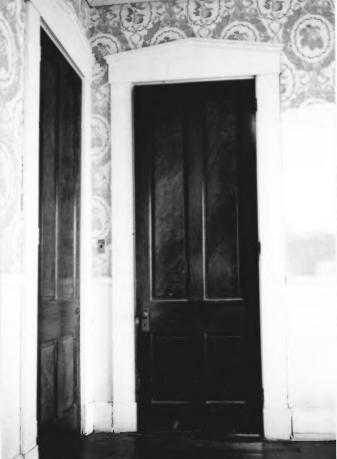

| Name basye nouse                          |  |  |  |  |  |  |
|-------------------------------------------|--|--|--|--|--|--|
| Location Lexington, KY.                   |  |  |  |  |  |  |
| Photographer M. Anne Browne               |  |  |  |  |  |  |
| Date Taken7/87                            |  |  |  |  |  |  |
| Negative Location The Historic Commission |  |  |  |  |  |  |
| View detail of typical door and window    |  |  |  |  |  |  |
| trim (dining room)                        |  |  |  |  |  |  |
| Photo # 10                                |  |  |  |  |  |  |

| NameBas     | sye Hou | ıse   |      |       |       |        |
|-------------|---------|-------|------|-------|-------|--------|
| Location    | Lexing  | ton,  | KY.  |       |       |        |
| Photographe | er_M.   | Anne  | Brow | ne    |       |        |
| Date Taken  | 7/8     | 37    |      |       |       |        |
| Negative Lo | ocation | The   | Hist | coric | Commi | ssion  |
| View_detai. | ı of pa | arlor | and  | ha11  | trim  | (south |
| (parle      | or)     |       |      |       |       |        |
| Photo # 1.  | 1       |       |      |       |       | X      |