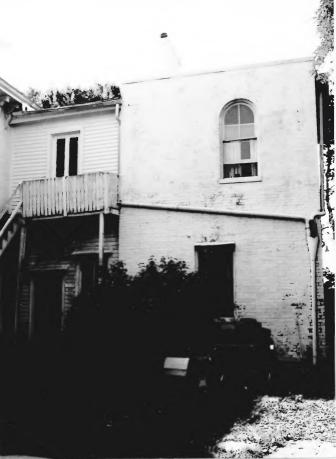

| NameBasye House                            |
|--------------------------------------------|
| Location Lexington, KY.                    |
| Photographer M. Anne Browne                |
| Date Taken7/87                             |
| Negative Location The Historic Commission  |
| View Original service wing & frame infill, |
| north elevation                            |
| Photo # 5                                  |