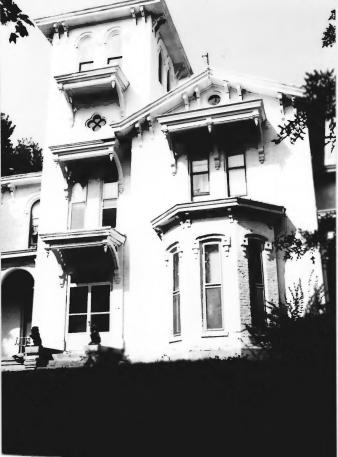

| Name Basye House                          |
|-------------------------------------------|
| Location Lexington, KY.                   |
| Photographer M. Anne Browne               |
| Date Taken7/87                            |
| Negative Location The Historic Commission |
| View_ east facade of house                |
|                                           |
| Photo # 2                                 |