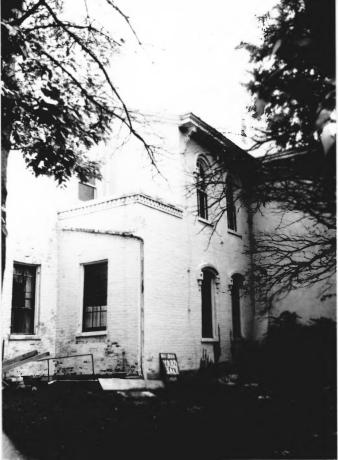

Basye House Name Location\_ Lexington, KY. Photographer M. Anne Browne Date Taken 7/87 Negative Location The Historic Commission View southeast corner - note: brackets, hoods and altered columns on veranda Photo # 4