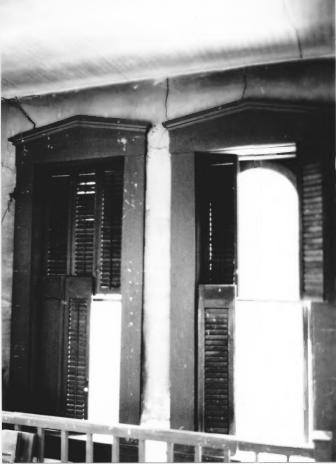

Photo #

| Name_ | Basye     | House                         | _ |
|-------|-----------|-------------------------------|---|
| Locat | ion_ Lex  | rington, KY.                  | _ |
| Photo | ographer_ | M. Anne Browne                |   |
| Date  | Taken     | 7/87                          | _ |
| Negat | ive Loca  | tion The Historic Commission  |   |
| View_ | windows   | in tower chamber (south side) |   |
|       | 2.5       |                               |   |