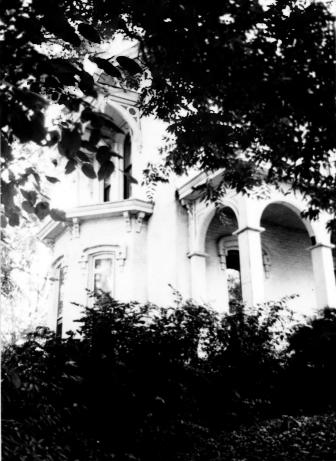

Basye House Name Location\_ Lexington, KY. Photographer M. Anne Browne Date Taken 7/87 Negative Location The Historic Commission View southeast corner - note: brackets, hoods and altered columns on veranda Photo # 4