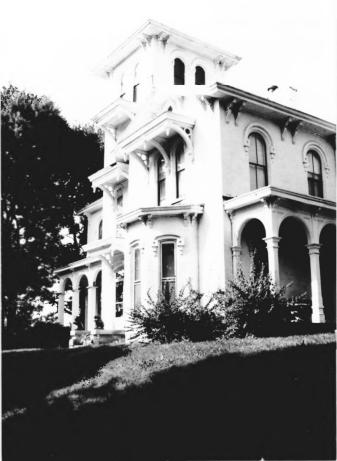

| NameBasye_House                           |
|-------------------------------------------|
| Location Lexington, KY.                   |
| Photographer M. Anne Browne               |
| Date Taken7/87                            |
| Negative Location The Historic Commission |
| View_ facade of house, northeast corner   |
|                                           |
| Photo # 1                                 |