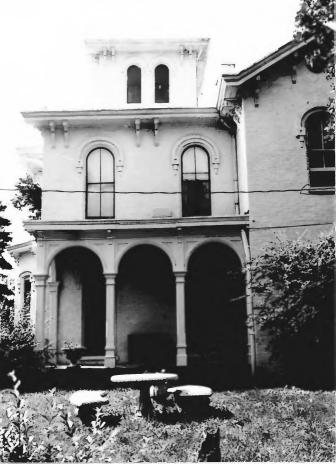

Photo # 3

| Name Basye House                                                                      |
|---------------------------------------------------------------------------------------|
| Location Lexington, KY.                                                               |
| Photographer M. Anne Browne                                                           |
| Date Taken7/87                                                                        |
| Negative Location The Historic Commission                                             |
| View northern veranda, northeast corner of                                            |
| house                                                                                 |
| Negative Location The Historic Commission  View northern veranda, northeast corner of |