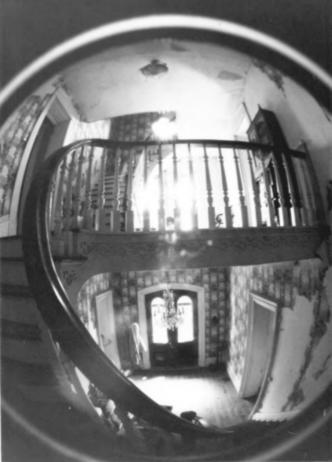

| Name Basye House                    |           |
|-------------------------------------|-----------|
| Location Lexington, KY.             |           |
| Photographer M. Anne Browne         |           |
| Date Taken7/87                      |           |
| Negative Location The Historic Comm | mission   |
| View_ fish-eye view of 2½-story sta | air-hall: |
| looking south                       |           |
| Photo # 8                           |           |