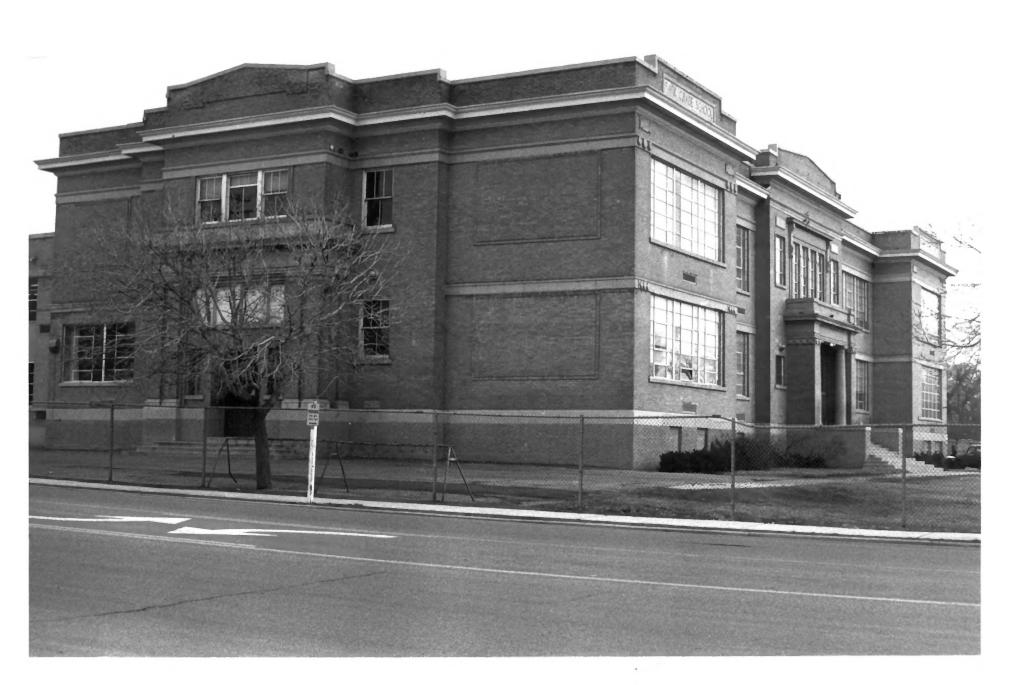

Negative filed at Utah State Historical Soc.

February 1979

2/3

John R. Park School, 1912
12441 South 900 East
Draper, Utah

North and west (front) facades

Photograph: Thomas W. Hanchett February 1979

Negative filed at Utah State Historical Soc.

MAY 7 1980

3/3