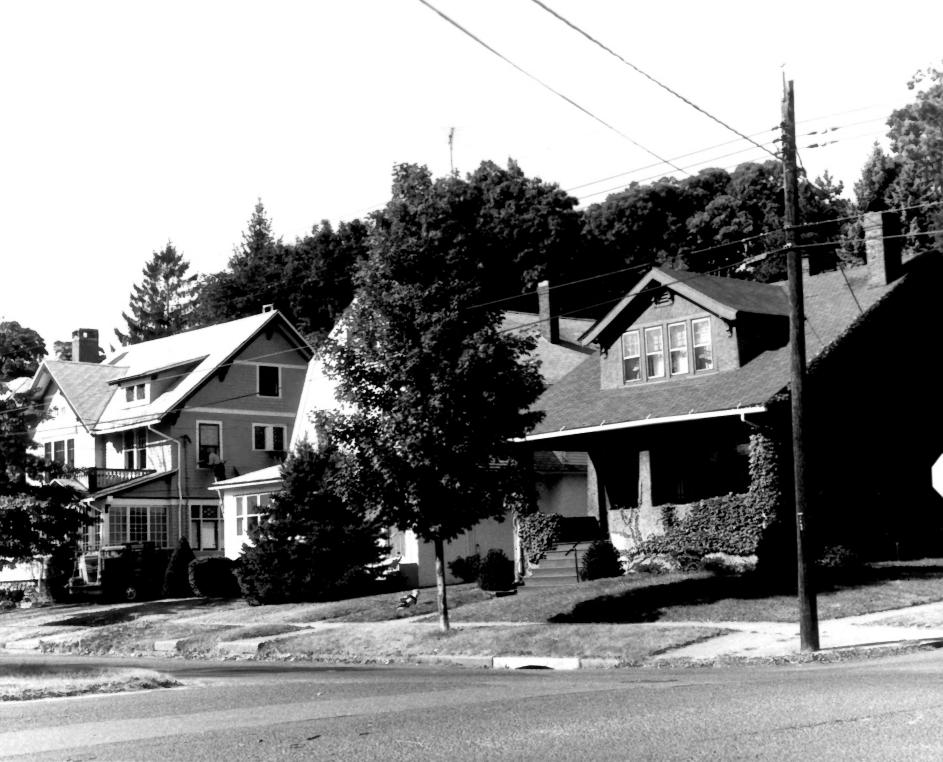

Beaver Hills Historic District
New Haven, Connecticut
Photograph 1.

Streetscape view of Colony Road from the junction of Moreland Road.

View: from south NHPT Photo: 9-84 Negative filed with Connecticut Historical Commission, Hartford,