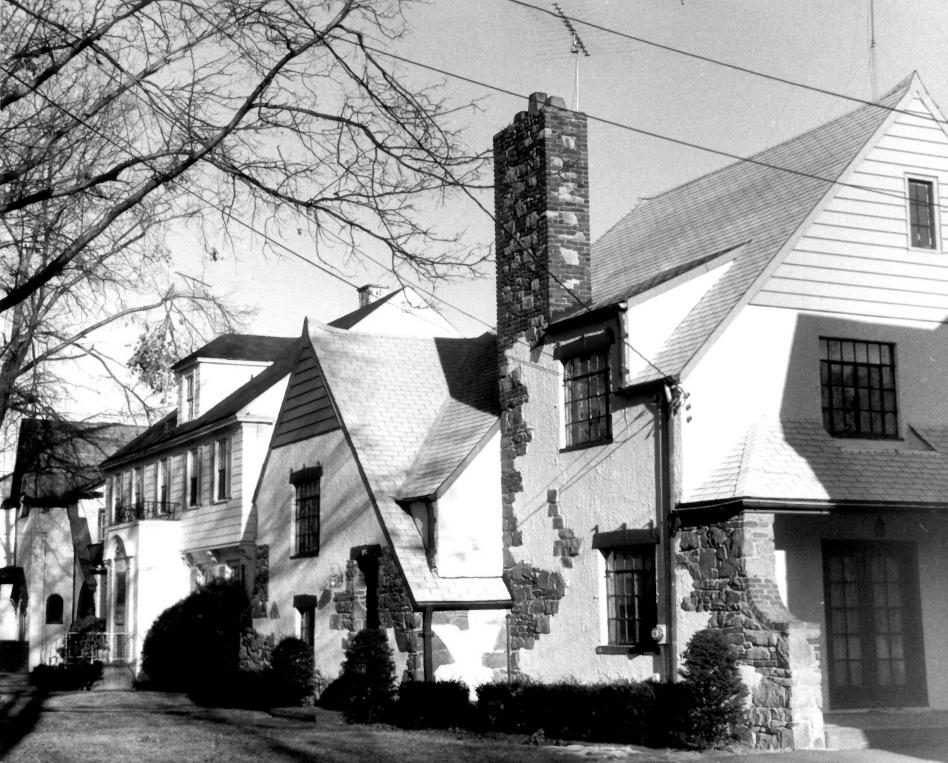

New Haven, Connecticut Photograph 3. (Left to Right) 34, 40, 46 Colony Road.

Beaver Hills Historic District

View: from southeast NHPT Photo: 9-84 Negative filed with Connecticut Historical Commission, Hartford, Connecticut.