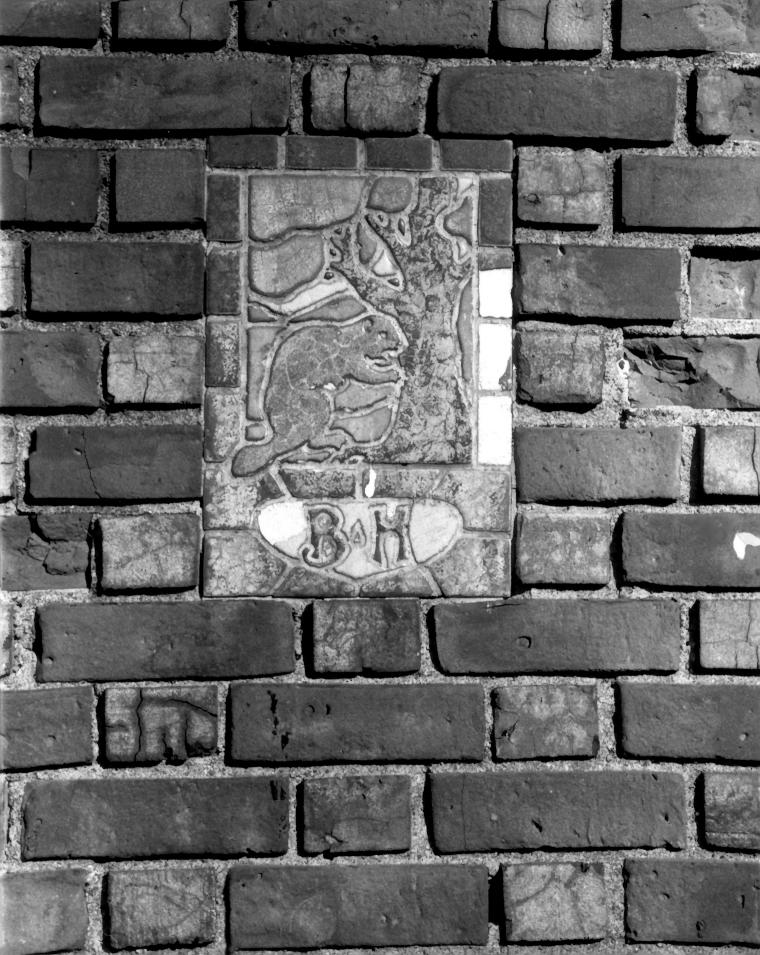

Photograph 13.

Beaver Hills Historic District

Close-up view of brick pier on corner of Goffe Terrace and Norton Parkway.

View: from south
NHPT Photo: 1-86
Negative filed with Connecticut
Historical Commission, Hartford,
Connecticut.