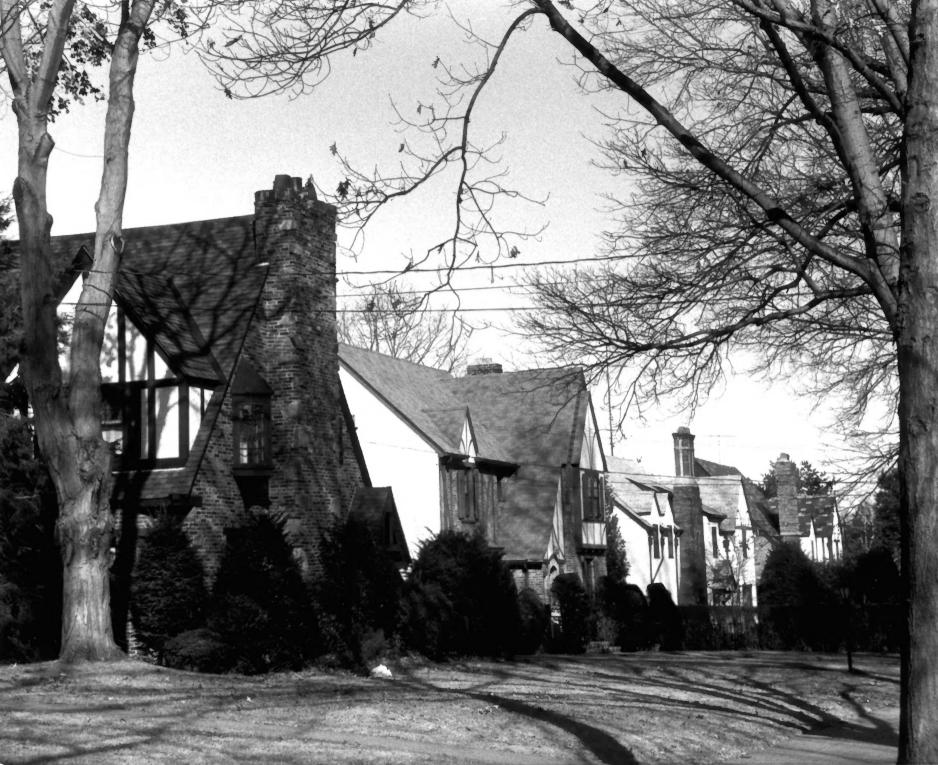

New Haven, Connecticut

Photograph 10.

(Left to Right) 390, 396, 400, 408

Norton Parkway.

Beaver Hills Historic District

View: from southeast NHPT Photo: 1-86 Negative filed with Connecticut Historical Commission, Hartford, Connecticut.