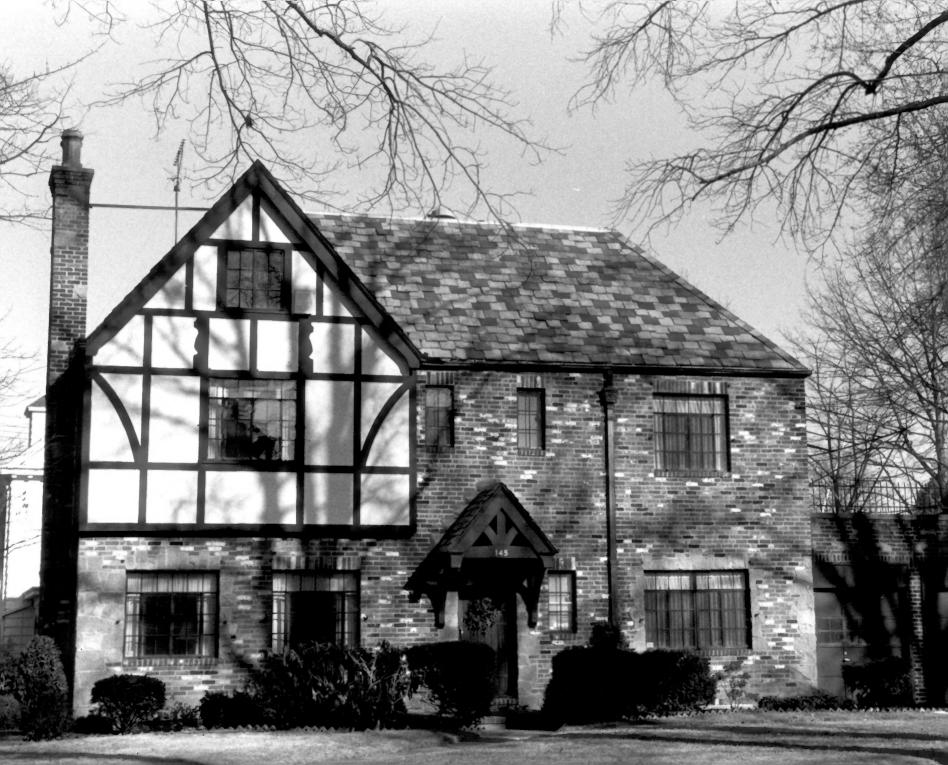

Connecticut.

Beaver Hills Historic District New Haven, Connecticut Photograph 15. 145 Glen Road. View: from south NHPT Photo: 1-86 Negative filed with Connecticut Historical Commission, Hartford, Connecticut.