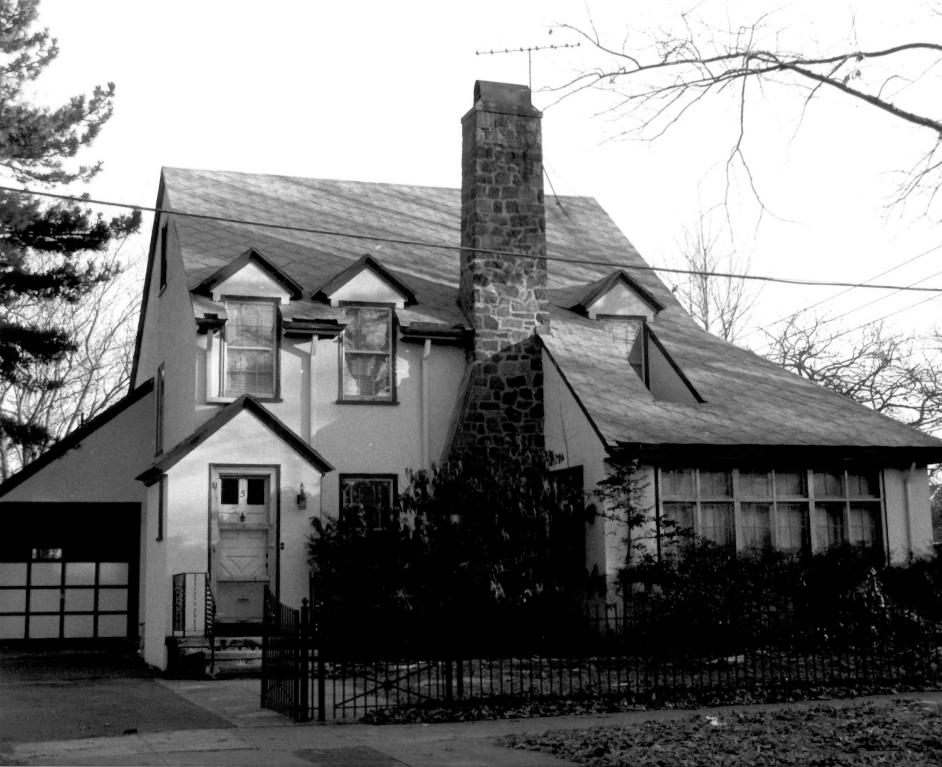

Connecticut.

Beaver Hills Historic District New Haven, Connecticut Photograph 15. 145 Glen Road. View: from south NHPT Photo: 1-86 Negative filed with Connecticut Historical Commission, Hartford, Connecticut.