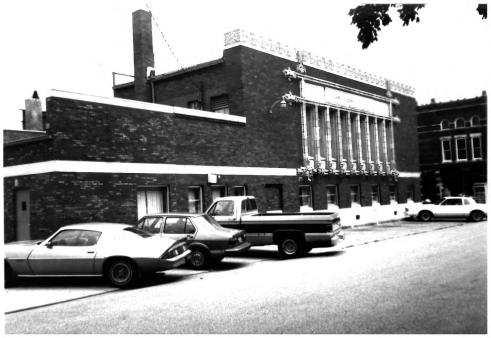

Northwest corner of building - shows 1980

addition

Bozeman-Waters National Bank building

Bozeman-Waters National Bank building July. 1986 Poseyville. IN Photograph # # 4 of 10 Photo by David Ogg Negative location - Farmers Bank-Poseyville Close up of terra cotta stonework on front of building