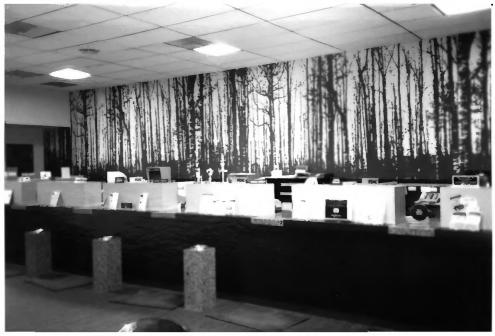

Bozeman-Waters National Bank building July. 1986 Poseyville. IN Photo By David Ogg Photograph # \* 8 of 10 Negative location - Farmers Bank-Poseyville

Teller line - east side of lobby. picture taken from southwest corner of lobby.