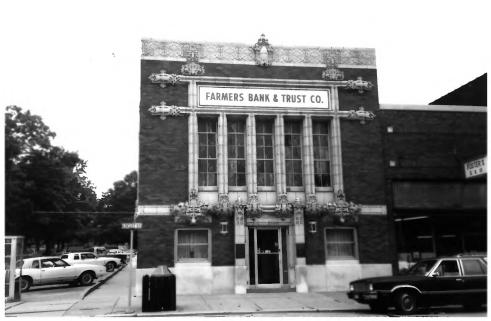

Bozeman-Waters National Bank building Poseyville, IN July, 1986 Photo by David Ogg Photograph # 8 Z of 10 Negative location - Farmers Bank-Poseyville Front (south) of building from across Main Street

Poseyville, IN July, 1986
Photo by David Ogg Photograph # 6 3 of 10