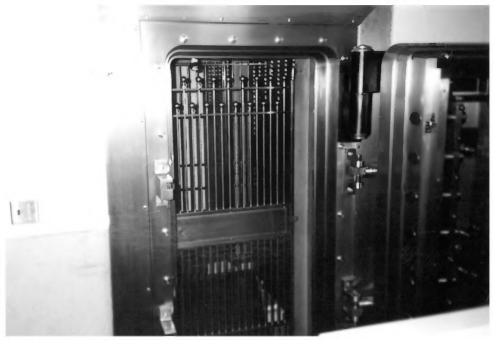

Bozeman-Waters National Bank building July. 1986 Poseyville, IN Photograph # 18 9 of 10 Photo by David Ogg Negative location - Farmers Bank-Poseyville Original vault with inside door closed. Behind teller line at north end of lobby