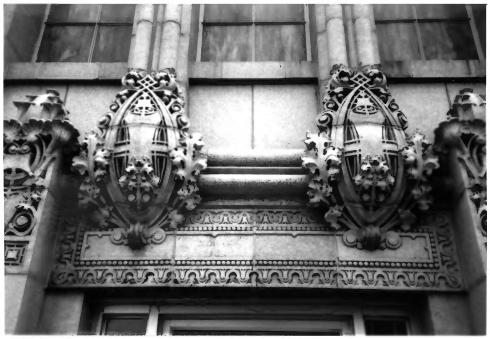

Northwest corner of building - shows 1980

addition

Bozeman-Waters National Bank building

Bozeman-Waters National Bank building July. 1986 Poseyville. IN Photograph # # 4 of 10 Photo by David Ogg Negative location - Farmers Bank-Poseyville Close up of terra cotta stonework on front of building

Bozeman-Waters National Bank building July. 1986 Poseyville. IN Photograph # 5 f lo Photo by David Ogg Negative location - Farmers Bank-Poseyville Terra Cotta ornamentation on front entrance

Bozeman-Waters National Bank building July. 1986 Poseyville, IN Photo by David Ogg Photograph # 6 of 10 Negative location - Farmers Bank- Poseyville Close up of intricate terra cotta stonework on west face of building