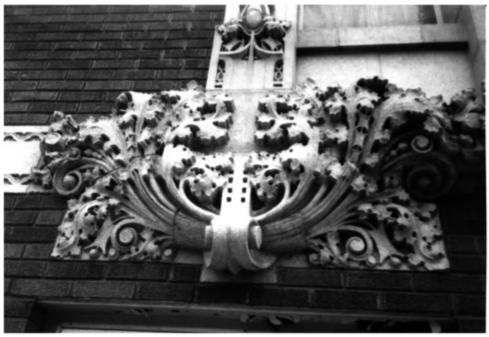

Northwest corner of building - shows 1980

addition

Bozeman-Waters National Bank building

Bozeman-Waters National Bank building July. 1986 Poseyville. IN Photograph # # 4 of 10 Photo by David Ogg Negative location - Farmers Bank-Poseyville Close up of terra cotta stonework on front of building

Bozeman-Waters National Bank building July. 1986 Poseyville. IN Photograph # 5 f lo Photo by David Ogg Negative location - Farmers Bank-Poseyville Terra Cotta ornamentation on front entrance

Bozeman-Waters National Bank building July. 1986 Poseyville, IN Photo by David Ogg Photograph # 6 of 10 Negative location - Farmers Bank- Poseyville Close up of intricate terra cotta stonework on west face of building