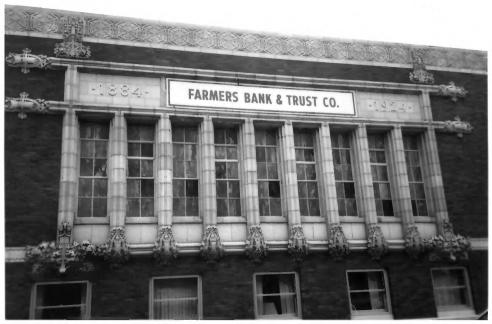

Bozeman-Waters National Bank building Poseyville, IN July, 1986 Photo by David Ogg Photograph # 170f 10 West side of building showing terra cotta

stonework and textured windows

Negative location - Farmers Bank-Poseyville