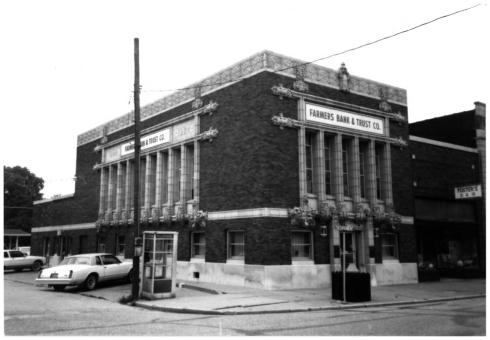

Poseyville, IN July, 1986
Photo by David Ogg Photograph # \* lof10
Negative location - Farmers Bank-Poseyville

Bozeman-Waters National Bank building

×

Southwest corner of building from intersection of Main and locust Streets