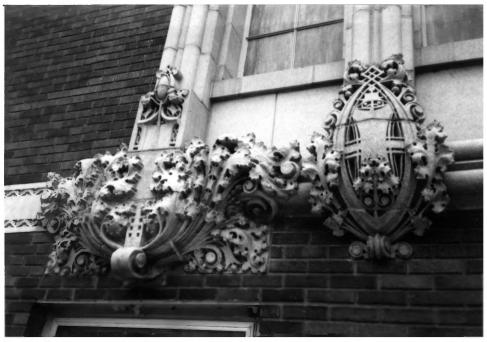

Bozeman-Waters National Bank building July. 1986 Poseyville. IN Photograph # 5 f lo Photo by David Ogg Negative location - Farmers Bank-Poseyville Terra Cotta ornamentation on front entrance

Bozeman-Waters National Bank building July. 1986 Poseyville, IN Photo by David Ogg Photograph # 6 of 10 Negative location - Farmers Bank- Poseyville Close up of intricate terra cotta stonework on west face of building