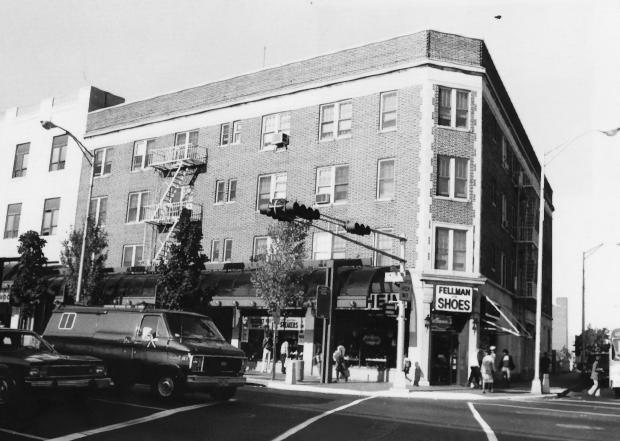

560-566 Central Avenue c. 1930 camera facing W. photo by Roz Li.

Central Avenue Commercial

Historic District East Orange, Essex County, NJ

B. 576 Central Avenue c. 1930 camera facing northwest photo by Roz Li, 1981