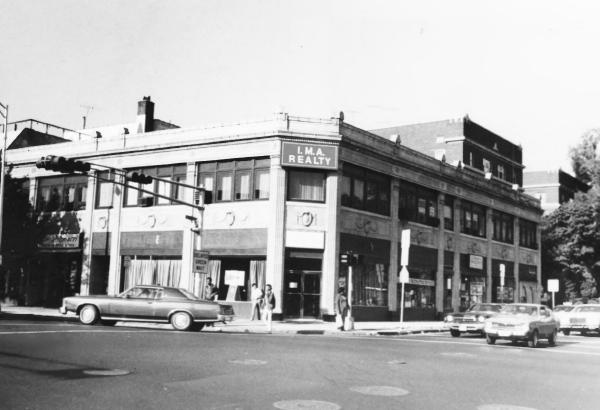

Historic District East Orange, Essex County, NJ

H. 630 Central Avenue, 1929 camera facing NW photo by: Roz Li, 1981

Architect: Henry Baechlin camera facing West photo by; Roz Li, 1981

Central Avenue Commercial Historic District East Orange, Essex County, NJ