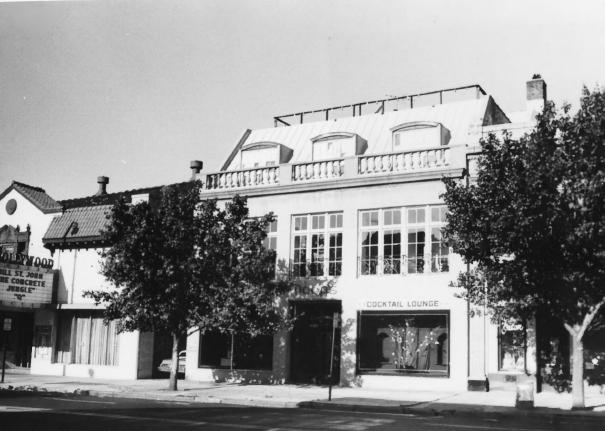

Misser Color, 1841, 1965 Property

J. 583-595 Central Avenue, 1930 Architect: A.F.G. Hasselman camera facing South photo by: Roz Li, 1981