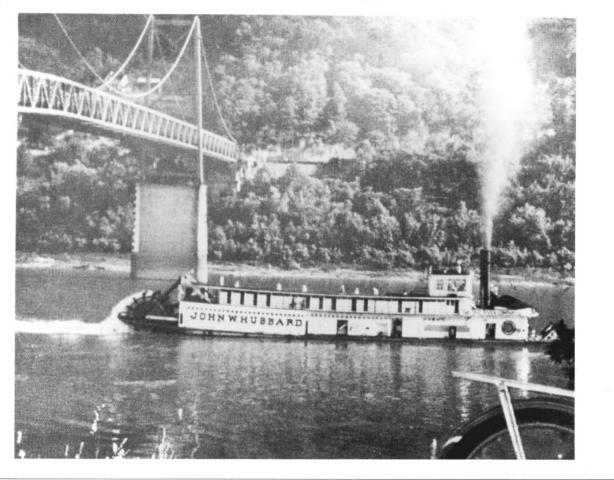

"John W. Hubbard"
Kenton County, Kentucky

Name

| Location              | Greenup  | Street,   | Covin | gton,   | Kent  | uc | ky   |
|-----------------------|----------|-----------|-------|---------|-------|----|------|
| Photographer          | unknow   | 1         |       | K       | ent   | on | 160  |
| Date Taken <u> </u>   | ınknown  |           |       |         |       |    |      |
| Negative Loc          | ation    | ossessi   | on of | owner.  | JUN 2 | 5  | 1980 |
| View Photo<br>Society | 4/Reprin | nt of Nat | ional | . Geogr | raphi | .c |      |

"John W. Hubbard"
Kenton County, Kentucky

Name

Location Greenup Street, Covington, Kentucky Photographer unknown Date Taken unknown Negative Location possession of owner View Photo 5/ Reprint of 1950s photograph