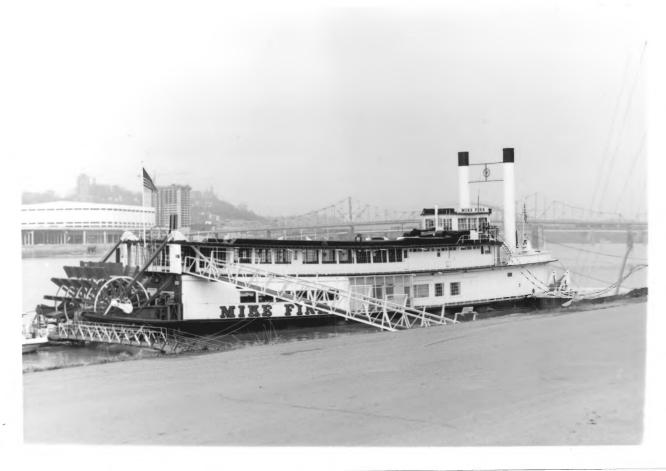

| "John W. Hubbard"                             |
|-----------------------------------------------|
| Name . Kenton County, Kentucky                |
| Location Greenup Street, Covington, Kentucky  |
| Photographer Jayne C. Henderson Kentone       |
| Date Taken November 1979                      |
| Negative Location Frankfort, Kentucky         |
| View Photo 2/Taken from the west JUN 2.5 1980 |