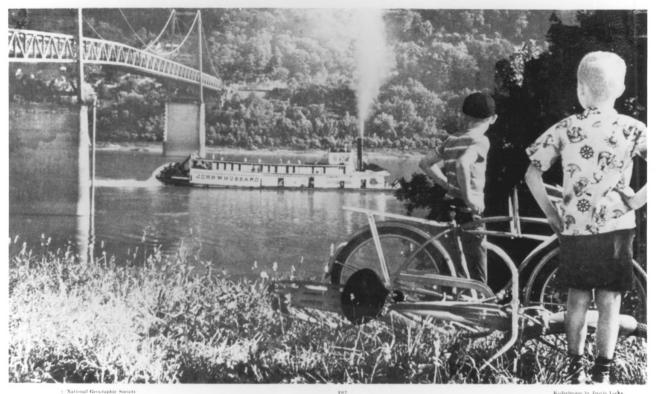

A Modern Tom Sawyer and Huckleberry Finn Envy That Pilot Who Sits Proudly at His Wheel and Pulls the Whistle Cord Downstream, under the suspension bridge at Portsmouth, Ohio, glides the stern-wheeler John W. Hubbard. She pushes her tow ahead of her. Such old-style craft are being largely superseded now by twin-screw, Diesel-driven towboats.

| Name _   | "John W. Hubbard"<br>Kenton County, Kentucky | t. District             |
|----------|----------------------------------------------|-------------------------|
| Location | Greenup Street, Covingto                     |                         |
| Photogra | pher unknown                                 | tenton co.              |
| Date Tak | en <u>unknown</u>                            |                         |
| Negative | Location possession of ow                    | ner                     |
|          | noto 3/Reprint of National ciety photograph  | Geographic JUN 2 5 1980 |