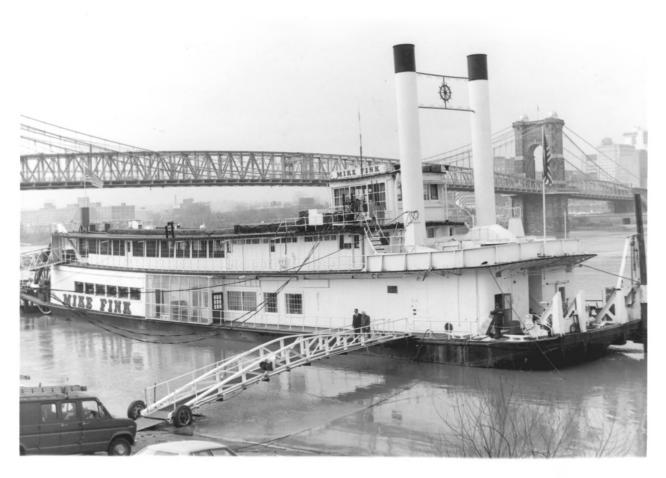

| "John W. Hubbard"  Name  Kenton County, Kentucky |
|--------------------------------------------------|
| Location Greenup Street, Covington, Kentucky     |
| Photographer Jayne C. Henderson Kenton C         |
| Date Taken November 1979                         |
| Negative Location Frankfort, Kentucky            |
| View Photo 1/Taken from the east                 |