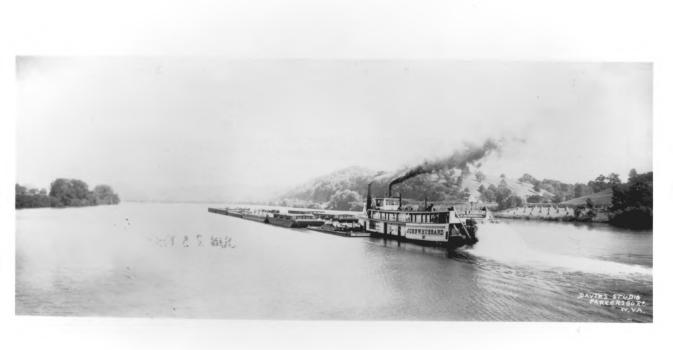

A Modern Tom Sawyer and Huckleberry Finn Envy That Pilot Who Sits Proudly at His Wheel and Pulls the Whistle Cord Downstream, under the suspension bridge at Portsmouth, Ohio, glides the stern-wheeler John W. Hubbard. She pushes her tow ahead of her. Such old-style craft are being largely superseded now by twin-screw, Diesel-driven towboats.